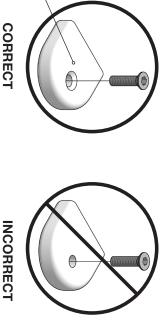

\*\* Please Recycle the BOX and paper packaging. The green plastic stretch wrap we use is compostable.

**BLOCK & BOLT INSTALLATION** 

Insert bolts through countersunk hole side of blocks as shown below.

Countersunk