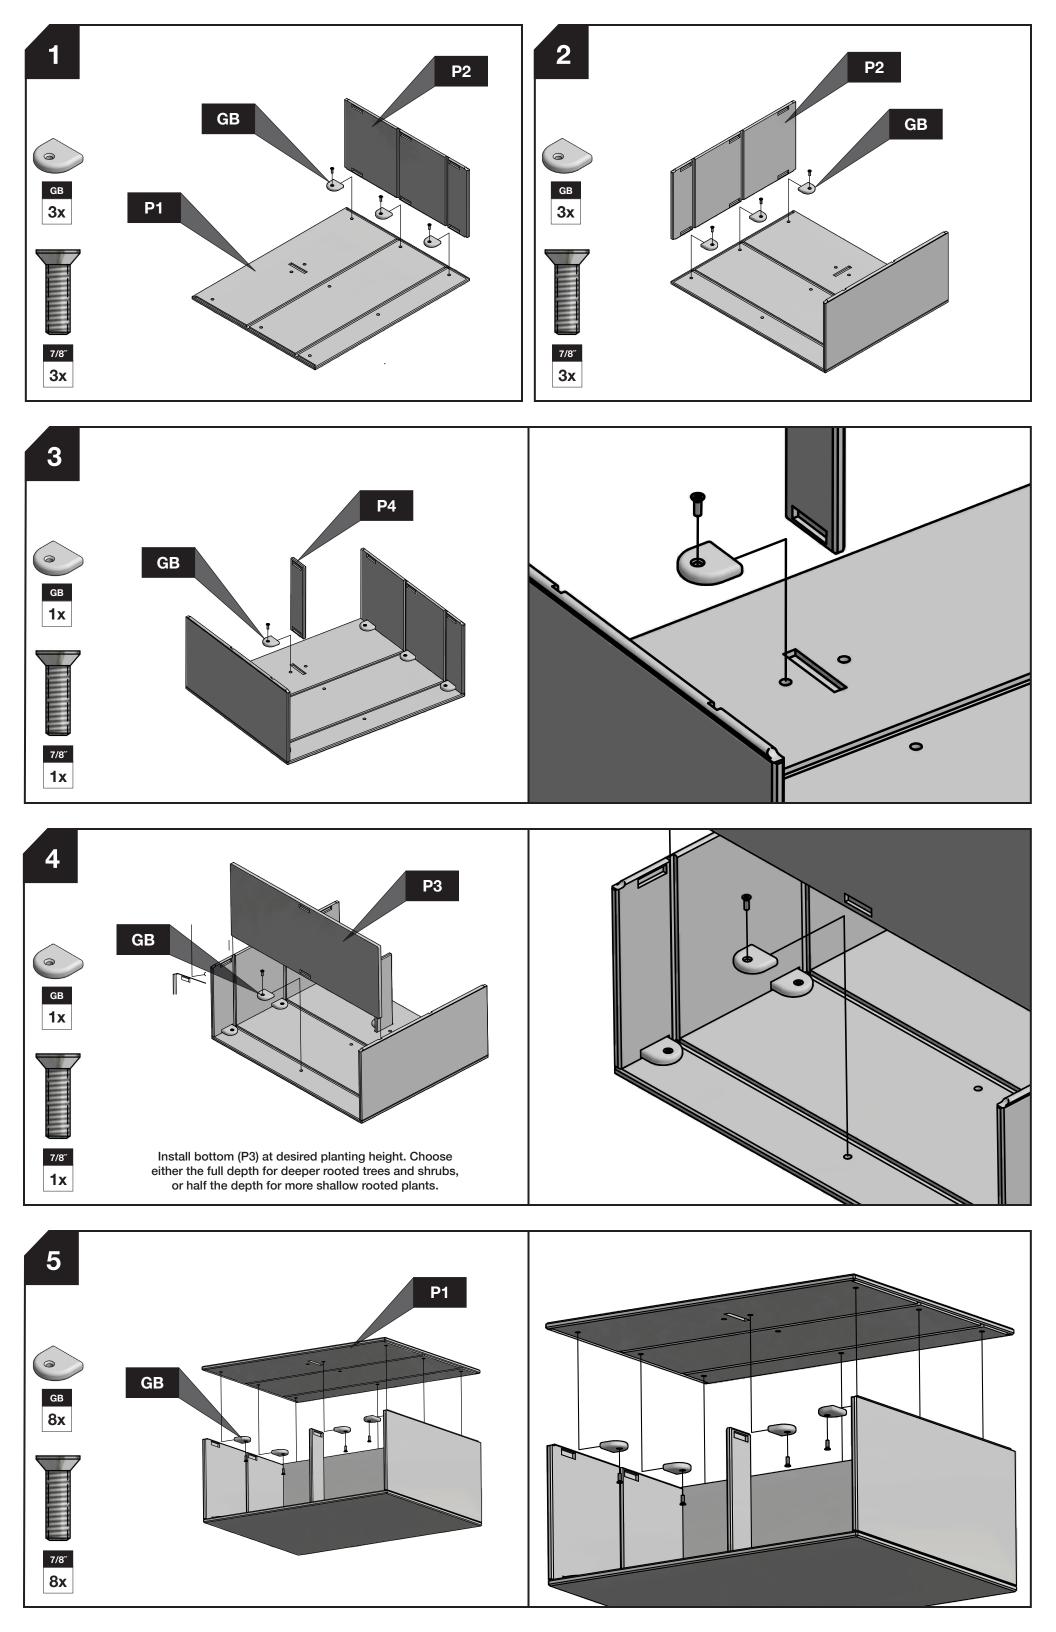

### **INCLUDED PARTS**

P4

1x

GB

16x

7/8" FLAT HEAD

16x

\*Bolts shown actual size.