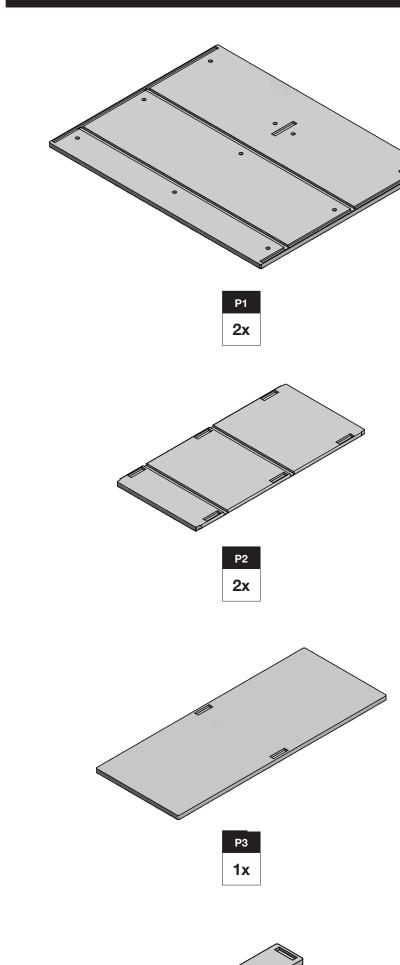

### **INCLUDED PARTS**

P4

1x

GB

16x

7/8" FLAT HEAD

16x

\*Bolts shown actual size.