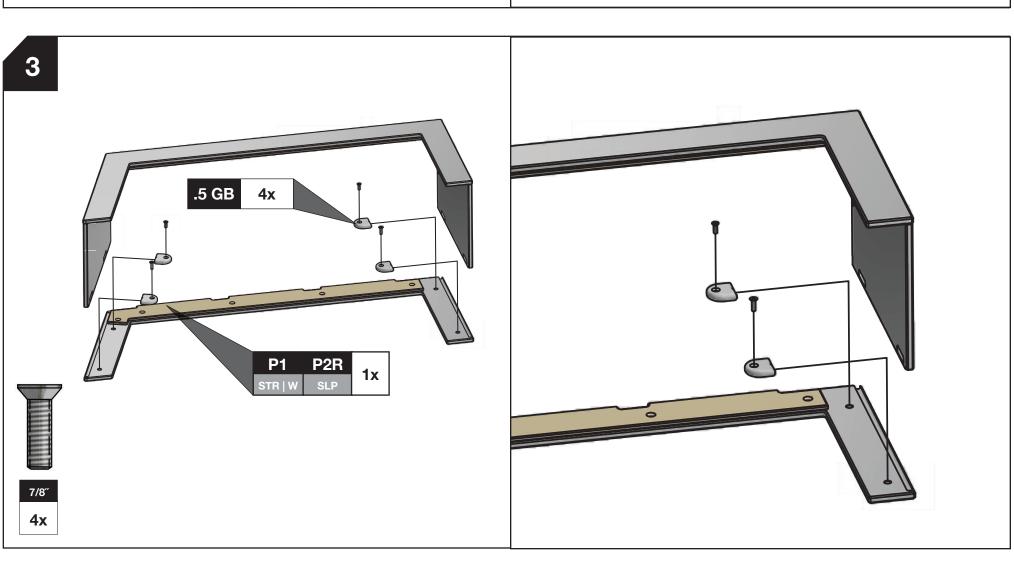

## **BLOCK & BOLT INSTALLATION**

as shown below. Insert bolts through countersunk hole side of blocks