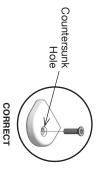

## **BLOCK & BOLT INSTALLATION**

as shown below. Insert bolts through countersunk hole side of blocks