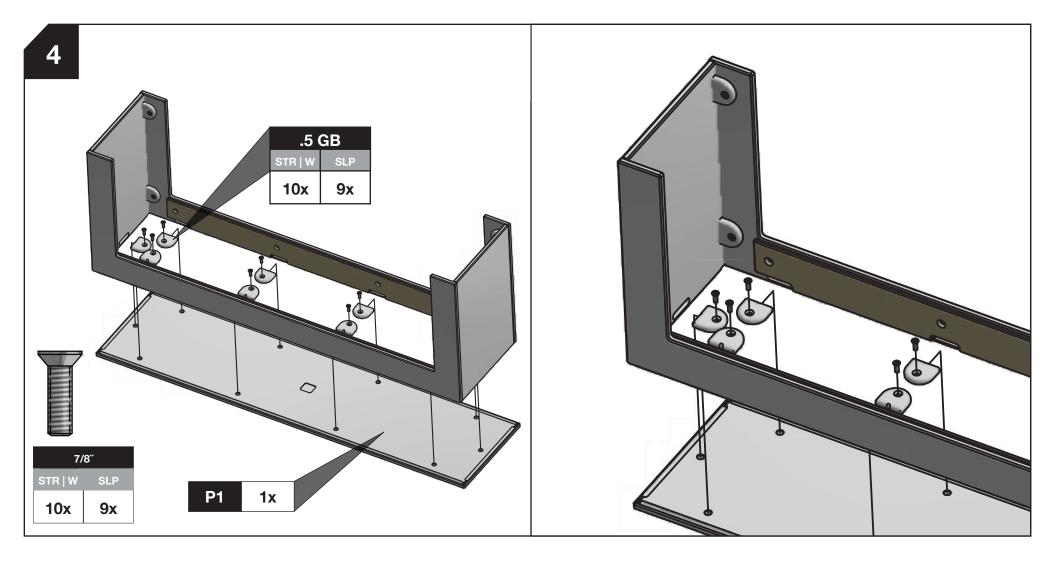

## **BLOCK & BOLT INSTALLATION**

as shown below. Insert bolts through countersunk hole side of blocks