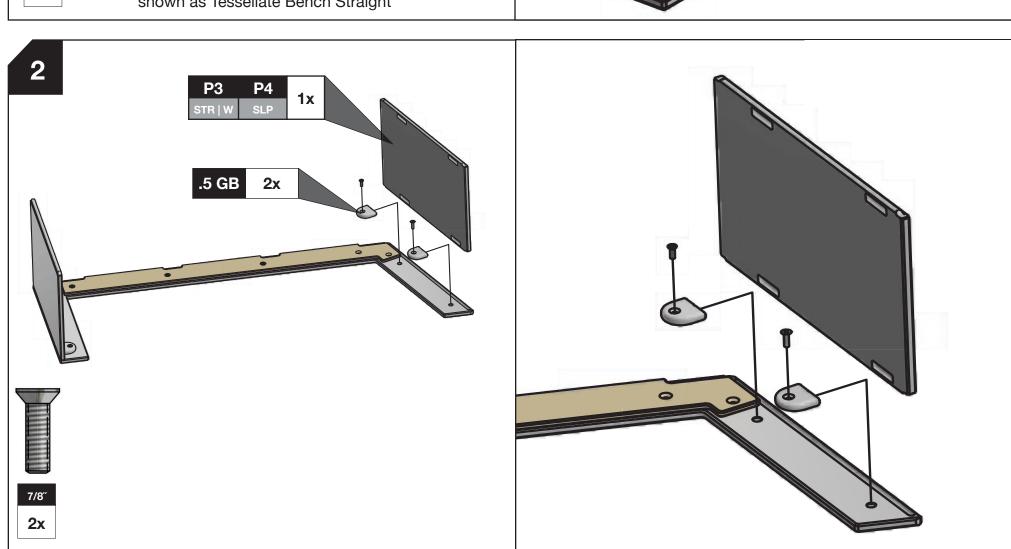

## **BLOCK & BOLT INSTALLATION**

as shown below. Insert bolts through countersunk hole side of blocks