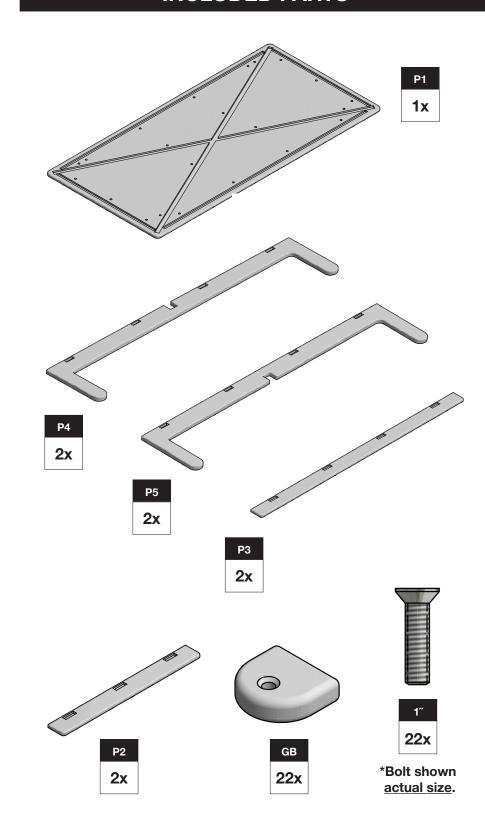

### **INCLUDED PARTS**



### **ASSEMBLY INSTRUCTIONS**



# **ASSEMBLY TIPS: 5 Important Points You NEED to Read**

- 1. Prior to beginning assembly, please inspect and inventory the parts to make sure you have everything and that nothing was damaged during shipping. If damage has occurred, please take photos and go to lolldesigns.com/damage. Rest assured we'll get it taken care of straight away!
- To avoid scratching furniture, assemble on a clean soft surface like a blanket, carpet, or the flattened cardboard box the furniture was shipped in.
- 4. Bolts should not be forced, but some components, particularly the blocks will need a bit of muscle to get them together as they are machined for a snug fit. If parts are still not going together, please send us a photo of the part you are having trouble with. Start a