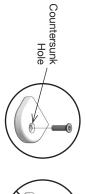

### **BLOCK & BOLT INSTALLATION**

as shown below. Insert bolts through countersunk hole side of blocks

"Tool Included" before Countersunk Hole

beginning assembly.

**LOLL TOOL** 

CORRECT