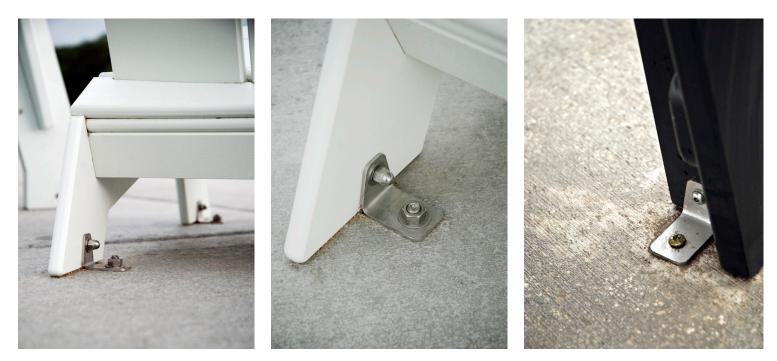

## "L" bracket security mounts

Loll "L" bracket security mounts are an integrated permanent mounting option. This add-on system includes pre-drilling of insert holes as well as the actual hardware. It may be used on all HD (Heavy Duty) Collection products and the Alfresco Collection. *Note: not all Loll products are compatible with L brackets. View Loll's complete HD line at www.lolltrade.com or connect with a Loll representative for clarification.* 