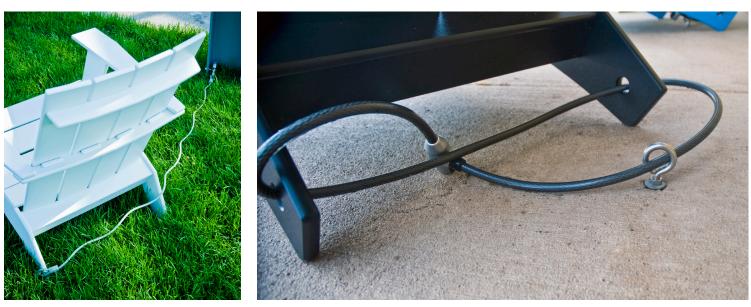

## cable mount system

Loll can work with you to provide holes in legs or some of our products to attach a security cable. This is a great option for light-duty securing of furniture, especially when you want to be able to have some movement of the piece. *Note: Loll does not provide actual cable. We recommend nylon or vinyl coated "aircraft" cable in a 1/4" diameter. This material is available at most hardware stores.* 