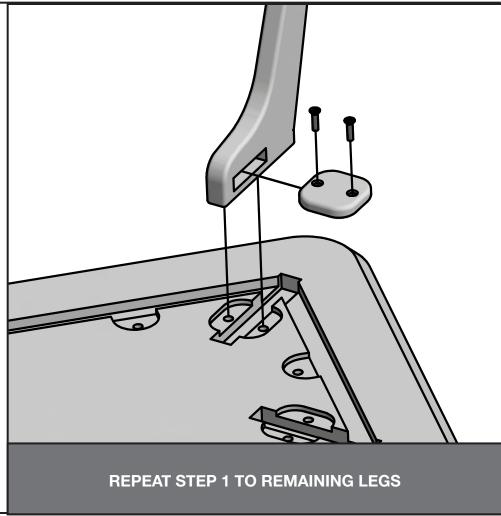

### **BLOCK & BOLT INSTALLATION**

as shown below. Insert bolts through countersunk hole side of blocks

beginning assembly. "Tool Included" before **LOLL TOOL** 

RECYCLE THE PACKAGING

"Loll Designs inspires people to appreciate the outdoors."