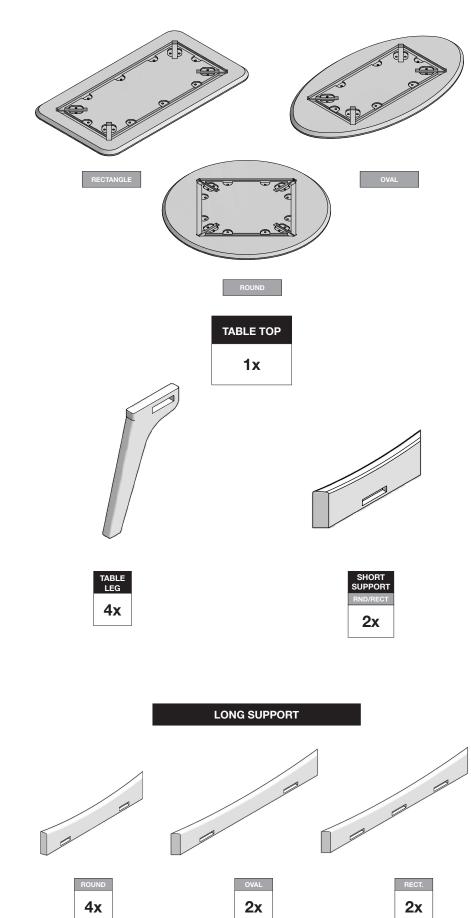

### **INCLUDED PARTS**







4





\*Bolt shown actual size

# **ASSEMBLY TIPS: 5 Important Points You NEED to Read**

- 1. Prior to beginning assembly, please inspect and inventory the parts to make sure you have everything and that nothing was damaged during shipping. If damage has occurred, please take photos and go to lolldesigns.com/damage. Rest assured we'll get it taken care of straight away!
- To avoid scratching furniture, assemble on a clean soft surface like a blanket, carpet, or the flattened cardboard box the furniture was shipped in.
- Start all bolts by hand to ensure proper alignment and to prevent cross threading. Then using the Allen Key or Loll Tool, tighten until you feel resistance.
- Bolts should not be forced, but some components, particularly the blocks will need a bit of muscle to get t