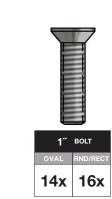

### **INCLUDED PARTS**







4





\*Bolt shown actual size

# **ASSEMBLY TIPS: 5 Important Points You NEED to Read**

- 1. Prior to beginning assembly, please inspect and inventory the parts to make sure you have everything and that nothing was damaged during shipping. If damage has occurred, please take photos and go to lolldesigns.com/damage. Rest assured we'll get it taken care of straight away!
- To avoid scratching furniture, assemble on a clean soft surface like a blanket, carpet, or the flattened cardboard box the furniture was shipped in.
- Start all bolts by hand to ensure proper alignment and to prevent cross threading. Then using the Allen Key or Loll Tool, tighten until you feel resistance.
- Bolts should not be forced, but some components, particularly the blocks will need a bit of muscle to get them togethe