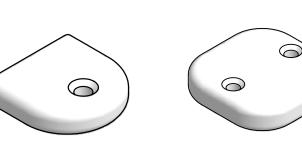

### **BLOCK & BOLT INSTALLATION**

as shown below. Insert bolts through countersunk hole side of blocks

beginning assembly. "Tool Included" before **LOLL TOOL** 

RECYCLE THE PACKAGING

"Loll Designs inspires people to appreciate the outdoors."