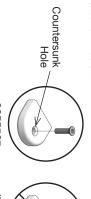

### **BLOCK & BOLT INSTALLATION**

as shown below. Insert bolts through countersunk hole side of blocks

beginning assembly. "Tool Included" before **LOLL TOOL** 

RECYCLE THE PACKAGING

"Loll Designs inspires people to appreciate the outdoors."