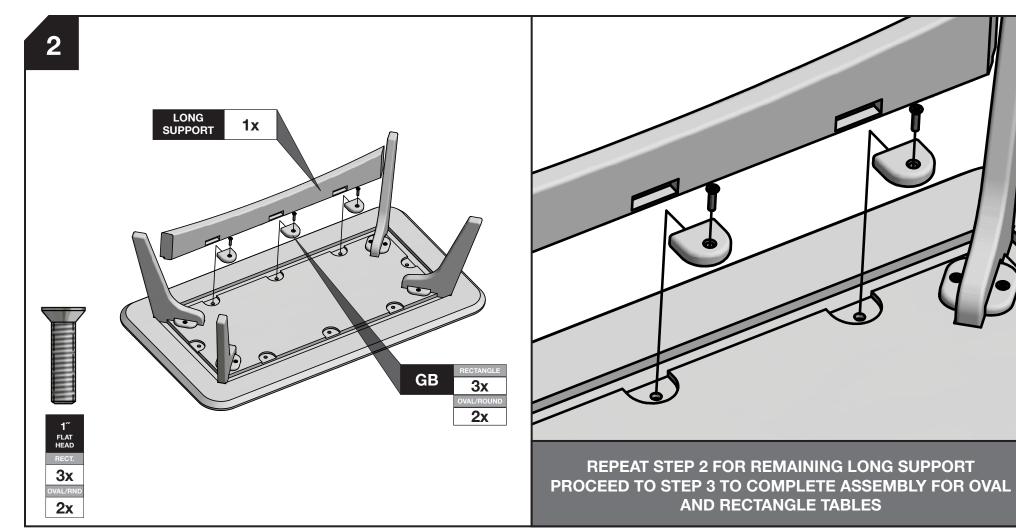

### **BLOCK & BOLT INSTALLATION**

as shown below. Insert bolts through countersunk hole side of blocks

beginning assembly. "Tool Included" before **LOLL TOOL** 

RECYCLE THE PACKAGING

"Loll Designs inspires people to appreciate the outdoors."