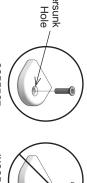

### **BLOCK & BOLT INSTALLATION**

as shown below. Insert bolts through countersunk hole side of blocks

beginning assembly. "Tool Included" before **LOLL TOOL** 

RECYCLE THE PACKAGING

"Loll Designs inspires people to appreciate the outdoors."