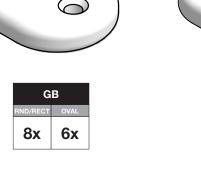

### **INCLUDED PARTS**







4





\*Bolt shown actual size

# **ASSEMBLY TIPS: 5 Important Points You NEED to Read**

- 1. Prior to beginning assembly, please inspect and inventory the parts to make sure you have everything and that nothing was damaged during shipping. If damage has occurred, please take photos and go to lolldesigns.com/damage. Rest assured we'll get it taken care of straight away!
- To avoid scratching furniture, assemble on a clean soft surface like a blanket, carpet, or the flattened cardboard box the furniture was shipped in.
- Start all bolts by hand to ensure proper alignment and to prevent cross threading. Then using the Allen Key or Loll Tool, tighten until you feel resistance.
- Bolts should not be forced, but some components, particularly the blocks will need a bit of muscle to get them toget