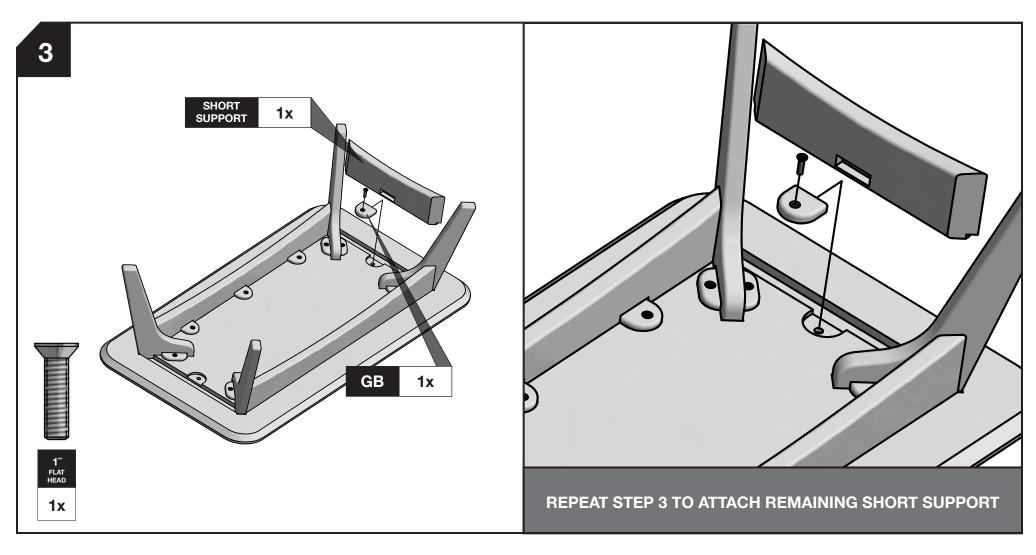

### **BLOCK & BOLT INSTALLATION**

as shown below. Insert bolts through countersunk hole side of blocks

beginning assembly. "Tool Included" before **LOLL TOOL** 

RECYCLE THE PACKAGING

"Loll Designs inspires people to appreciate the outdoors."