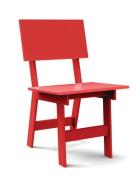

## Oldesigns

black: SC-EM-BL

cloud: SC-E M-CW

leaf: SC-EM-LG

apple red: SC-EM-AR

collection: salmela
material: HDPE

**dimensions:** width: 18" (45.7cm) depth: 21.25" (54.2cm) height: 31.75" (80.9cm)

**weight:** 17 lbs (7.7kg)