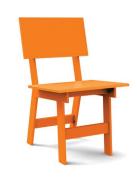

## Oldesigns

black: SC-EM-BL

cloud: SC-E M-CW

leaf: SC-EM-LG

apple red: SC-EM-AR

collection: salmela
material: HDPE

**dimensions:** width: 18" (45.7cm) depth: 21.25" (54.2cm) height: 31.75" (80.9cm)

**weight:** 17 lbs (7.7kg)

 $\begin{array}{ll} \textbf{shipping dimensions:} & 30\% \times 20\% \times 6\% \\ \textbf{shipping weight:} & 21 \text{ lbs } (9.5 \text{kg}) \end{array}$ 

pairs well with hall dining table.

shipped flat packed some assembly required

driftwood: SC-EM-DW

navy blue: SC-EM-NB

sky: SC-EM-SB

sunset: SC-EM-OR

**outdoor furniture** for the modern lollygagger