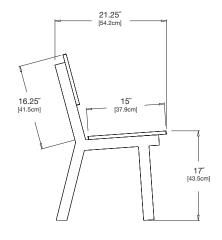

## Oldesigns

black: SC-EM-BL

cloud: SC-E M-CW

leaf: SC-EM-LG

apple red: SC-EM-AR

collection: salmela
material: HDPE

**dimensions:** width: 18" (45.7cm) depth: 21.25" (54.2cm) height: 31.75" (80.9cm)

**weight:** 17 lbs (7.7kg)