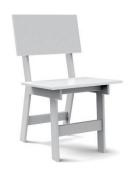

## Oldesigns

black: SC-EM-BL

cloud: SC-E M-CW

leaf: SC-EM-LG

apple red: SC-EM-AR

collection: salmela
material: HDPE

**dimensions:** width: 18" (45.7cm) depth: 21.25" (54.2cm) height: 31.75" (80.9cm)

**weight:** 17 lbs (7.7kg)

 $\begin{array}{ll} \textbf{shipping dimensions:} & 30\% \times 20\% \times 6\% \\ \textbf{shipping weight:} & 21 \text{ lbs } (9.5 \text{kg}) \end{array}$ 

pairs well with hall dining table.

shipped flat packed some assembly required