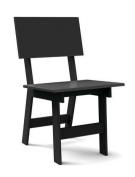

## Oldesigns

black: SC-EM-BL

cloud: SC-E M-CW

leaf: SC-EM-LG

apple red: SC-EM-AR

collection: salmela
material: HDPE

**dimensions:** width: 18" (45.7cm) depth: 21.25" (54.2cm) height: 31.75" (80.9cm)

**weight:** 17 lbs (7.7kg)

 $\begin{array}{ll} \textbf{shipping dimensions:} & 30\% \times 20\% \times 6\% \\ \textbf{shipping weight:} & 21 \text{ lbs } (9.5 \text{kg}) \end{array}$ 

pairs well with hall dining table.

shipped flat packed some assembly required