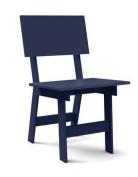

## Oldesigns

black: SC-EM-BL

cloud: SC-E M-CW

leaf: SC-EM-LG

apple red: SC-EM-AR

collection: salmela
material: HDPE

**dimensions:** width: 18" (45.7cm) depth: 21.25" (54.2cm) height: 31.75" (80.9cm)

**weight:** 17 lbs (7.7kg)

 $\begin{array}{ll} \textbf{shipping dimensions:} & 30\% \times 20\% \times 6\% \\ \textbf{shipping weight:} & 21 \text{ lbs } (9.5 \text{kg}) \end{array}$ 

pairs well with hall dining table.

shipped flat packed some assembly required

driftwood: SC-EM-DW

navy blue: SC-EM-NB

sky: SC-EM-SB

sunset: SC-EM-OR

**outdoor furniture** for the modern lollygagger