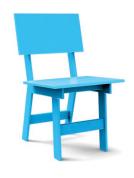

## Oldesigns

black: SC-EM-BL

cloud: SC-E M-CW

leaf: SC-EM-LG

apple red: SC-EM-AR

collection: salmela
material: HDPE

**dimensions:** width: 18" (45.7cm) depth: 21.25" (54.2cm) height: 31.75" (80.9cm)

**weight:** 17 lbs (7.7kg)

 $\begin{array}{ll} \textbf{shipping dimensions:} & 30\% \times 20\% \times 6\% \\ \textbf{shipping weight:} & 21 \text{ lbs } (9.5 \text{kg}) \end{array}$ 

pairs well with hall dining table.

shipped flat packed some assembly required

driftwood: SC-EM-DW

navy blue: SC-EM-NB

sky: SC-EM-SB

sunset: SC-EM-OR

**outdoor furniture** for the modern lollygagger