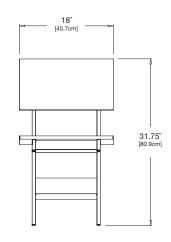

## Oldesigns

black: SC-EM-BL

cloud: SC-E M-CW

leaf: SC-EM-LG

apple red: SC-EM-AR

collection: salmela
material: HDPE

**dimensions:** width: 18" (45.7cm) depth: 21.25" (54.2cm) height: 31.75" (80.9cm)

**weight:** 17 lbs (7.7kg)