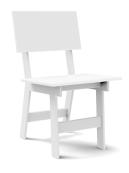

## Oldesigns

black: SC-EM-BL

cloud: SC-E M-CW

leaf: SC-EM-LG

apple red: SC-EM-AR

collection: salmela
material: HDPE

**dimensions:** width: 18" (45.7cm) depth: 21.25" (54.2cm) height: 31.75" (80.9cm)

**weight:** 17 lbs (7.7kg)

 $\begin{array}{ll} \textbf{shipping dimensions:} & 30\% \times 20\% \times 6\% \\ \textbf{shipping weight:} & 21 \text{ lbs } (9.5 \text{kg}) \end{array}$ 

pairs well with hall dining table.

shipped flat packed some assembly required