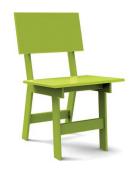

## Oldesigns

black: SC-EM-BL

cloud: SC-E M-CW

leaf: SC-EM-LG

apple red: SC-EM-AR

collection: salmela
material: HDPE

**dimensions:** width: 18" (45.7cm) depth: 21.25" (54.2cm) height: 31.75" (80.9cm)

**weight:** 17 lbs (7.7kg)

 $\begin{array}{ll} \textbf{shipping dimensions:} & 30\% \times 20\% \times 6\% \\ \textbf{shipping weight:} & 21 \text{ lbs } (9.5 \text{kg}) \end{array}$ 

pairs well with hall dining table.

shipped flat packed some assembly required