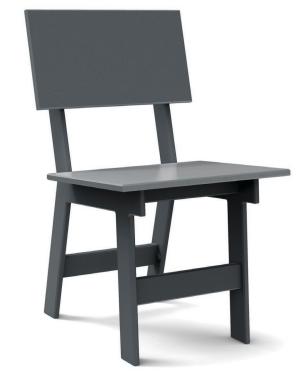

## Oldesigns

black: SC-EM-BL

cloud: SC-E M-CW

leaf: SC-EM-LG

apple red: SC-EM-AR

collection: salmela
material: HDPE

**dimensions:** width: 18" (45.7cm) depth: 21.25" (54.2cm) height: 31.75" (80.9cm)

**weight:** 17 lbs (7.7kg)

 $\begin{array}{ll} \textbf{shipping dimensions:} & 30\% \times 20\% \times 6\% \\ \textbf{shipping weight:} & 21 \text{ lbs } (9.5 \text{kg}) \end{array}$ 

pairs well with hall dining table.

shipped flat packed some assembly required