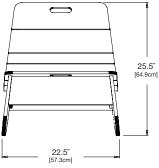

| collection:                                                                                          | racer                                                                     |
|------------------------------------------------------------------------------------------------------|---------------------------------------------------------------------------|
| material:                                                                                            | HDPE                                                                      |
| dimensions:                                                                                          | width: 22.5″ (57.3cm)<br>depth: 28.25″ (71.5cm)<br>height: 25.5″ (64.9cm) |
| weight:                                                                                              | 36 lbs (16.3kg)                                                           |
| shipping dimensions: $30^{\circ} \times 5^{\circ} \times 24^{\circ}$ shipping weight:42 lbs (19.1kg) |                                                                           |