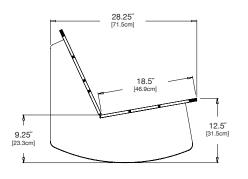

| collection:                                                                                          | racer                                                                     |
|------------------------------------------------------------------------------------------------------|---------------------------------------------------------------------------|
| material:                                                                                            | HDPE                                                                      |
| dimensions:                                                                                          | width: 22.5″ (57.3cm)<br>depth: 28.25″ (71.5cm)<br>height: 25.5″ (64.9cm) |
| weight:                                                                                              | 36 lbs (16.3kg)                                                           |
| shipping dimensions: $30^{\circ} \times 5^{\circ} \times 24^{\circ}$ shipping weight:42 lbs (19.1kg) |                                                                           |