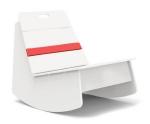

## racer rocker

charcoal: RC-RR-CG

black: RC-RR-BL

cloud: RC-RR-CW

leaf: RC-RR-LG

apple red: RC-RR-AR

driftwood: RC-RR-DW

navy blue: RC-RR-NB