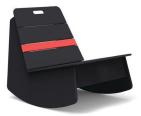

## racer rocker

charcoal: RC-RR-CG

black: RC-RR-BL

cloud: RC-RR-CW

leaf: RC-RR-LG

apple red: RC-RR-AR

driftwood: RC-RR-DW

navy blue: RC-RR-NB