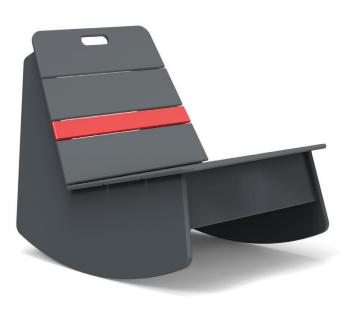

## racer rocker

charcoal: RC-RR-CG

black: RC-RR-BL

cloud: RC-RR-CW

leaf: RC-RR-LG

apple red: RC-RR-AR

driftwood: RC-RR-DW

navy blue: RC-RR-NB

| collection:                                                                                          | racer                                                                     |
|------------------------------------------------------------------------------------------------------|---------------------------------------------------------------------------|
| material:                                                                                            | HDPE                                                                      |
| dimensions:                                                                                          | width: 22.5″ (57.3cm)<br>depth: 28.25″ (71.5cm)<br>height: 25.5″ (64.9cm) |
| weight:                                                                                              | 36 lbs (16.3kg)                                                           |
| shipping dimensions: $30^{\circ} \times 5^{\circ} \times 24^{\circ}$ shipping weight:42 lbs (19.1kg) |                                                                           |