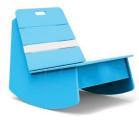

## racer rocker

charcoal: RC-RR-CG

black: RC-RR-BL

cloud: RC-RR-CW

leaf: RC-RR-LG

apple red: RC-RR-AR

driftwood: RC-RR-DW

navy blue: RC-RR-NB

| collection:                                                                                          | racer                                                                     |
|------------------------------------------------------------------------------------------------------|---------------------------------------------------------------------------|
| material:                                                                                            | HDPE                                                                      |
| dimensions:                                                                                          | width: 22.5″ (57.3cm)<br>depth: 28.25″ (71.5cm)<br>height: 25.5″ (64.9cm) |
| weight:                                                                                              | 36 lbs (16.3kg)                                                           |
| shipping dimensions: $30^{\circ} \times 5^{\circ} \times 24^{\circ}$ shipping weight:42 lbs (19.1kg) |                                                                           |

loll designs.com

shipped flat packed some assembly required

sky: RC-RR-SB