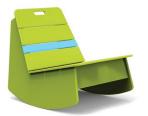

## racer rocker

charcoal: RC-RR-CG

black: RC-RR-BL

cloud: RC-RR-CW

leaf: RC-RR-LG

apple red: RC-RR-AR

driftwood: RC-RR-DW

navy blue: RC-RR-NB