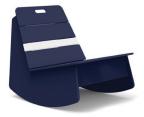

## racer rocker

charcoal: RC-RR-CG

black: RC-RR-BL

cloud: RC-RR-CW

leaf: RC-RR-LG

apple red: RC-RR-AR

driftwood: RC-RR-DW

navy blue: RC-RR-NB

| collection:                                                                                          | racer                                                                     |
|------------------------------------------------------------------------------------------------------|---------------------------------------------------------------------------|
| material:                                                                                            | HDPE                                                                      |
| dimensions:                                                                                          | width: 22.5″ (57.3cm)<br>depth: 28.25″ (71.5cm)<br>height: 25.5″ (64.9cm) |
| weight:                                                                                              | 36 lbs (16.3kg)                                                           |
| shipping dimensions: $30^{\circ} \times 5^{\circ} \times 24^{\circ}$ shipping weight:42 lbs (19.1kg) |                                                                           |