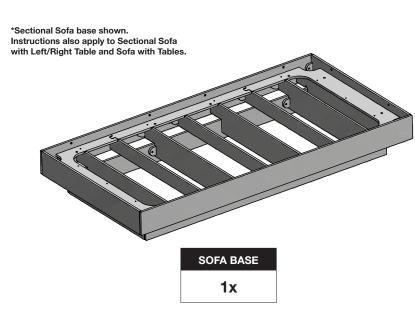

### **INCLUDED PARTS**









**SEAT CUSHION 1**x



**BACK CUSHION 2**x



8x

### \*Bolts shown actual size.

# **ASSEMBLY TIPS: 5 Important Points You NEED to Read**

# Prior to beginning assembly, please inspect and inventory the parts to make sure you have everything and that nothing was damaged during shipping. If damage has occurred, please take photos and go to lolldesigns.com/damage. Rest assured we'll

- To avoid scratching furniture, assemble on a clean soft surface like a blanket, carpet, or the flattened cardboard box the furniture was shipped in.
- Start all bolts by hand to ensure proper alignment and to prevent cross threading. Then using the Allen Key or Loll Tool, tighten until you feel resistance.

4.

မှ

ы

get it taken care of straight away!

- Bolts should not be forced, but some componen