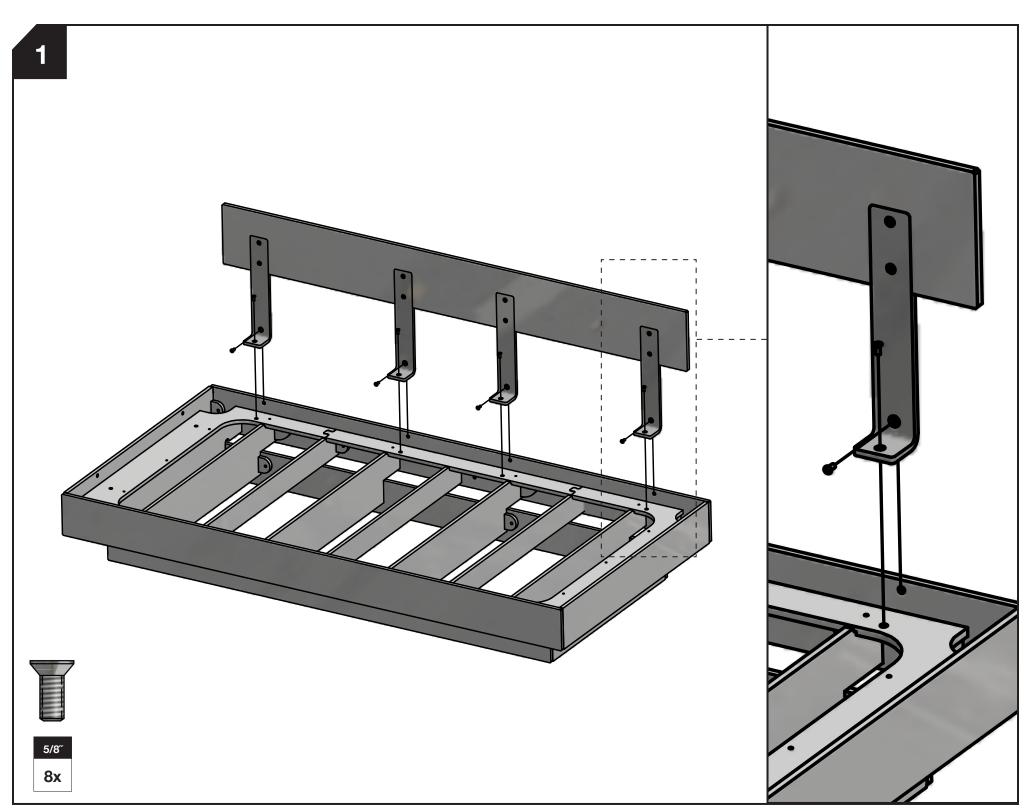

Designs inspires people to appreciate the outdoors."

STRUCTIONS & PRODUCT INFO:

## RECYCLE THE PACKAGING

We've gone through great lengths to make as much of our packaging as possible recyclable. The cardboard box, paper wrap, filler and paper bags can all go in your recycling bin. The muslin hardware bags replaced plastic bags with the intention of reducing plastic and encouraging reuse. Loll Designs and Planet Earth thank you!

## WE WANT YOU TO LOVE YOUR LOLL

For more info and visual aids, watch the assembly videos at www.lolldesigns.com/videos For product care & maintenance, visit www.lolldesigns.com/care-maintenance For further lollygagging assistance, please reach out!

5912 Waseca Street sales@lolldesigns.com

+1 877-740-3387

Duluth, Minnesota 55807



MADE IN THE USA