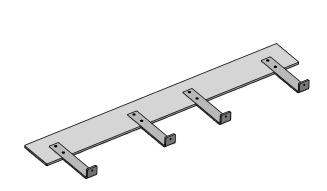

## **BLOCK & BOLT INSTALLATION**

Insert bolts through countersunk hole side of blocks

Greg Benson - Founder/CEO

"Loll Designs inspires people to appreciate the outdoors."

STRUCTIONS & PRODUCT INFO: