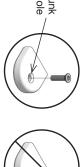

## **BLOCK & BOLT INSTALLATION**

Insert bolts through countersunk hole side of blocks

Greg Benson - Founder/CEO

"Loll Designs inspires people to appreciate the outdoors."

STRUCTIONS & PRODUCT INFO: