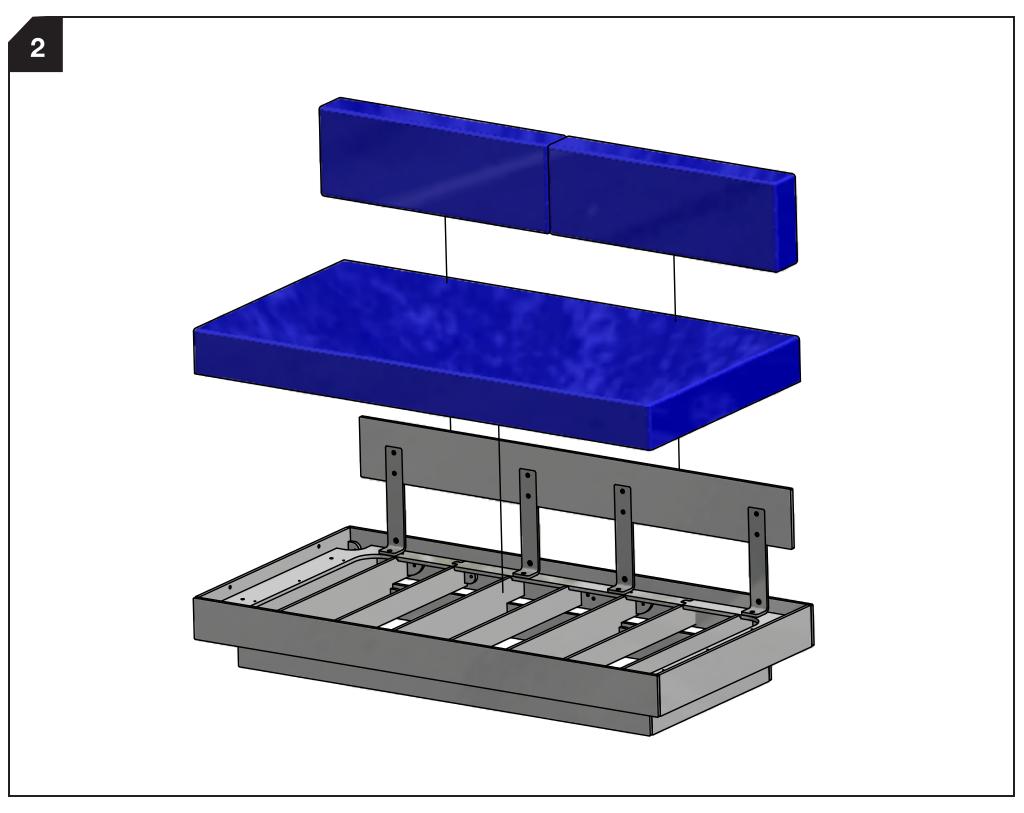

esigns inspires people to appreciate the outdoors."

STRUCTIONS & PRODUCT INFO:

## RECYCLE THE PACKAGING

We've gone through great lengths to make as much of our packaging as possible recyclable. The cardboard box, paper wrap, filler and paper bags can all go in your recycling bin. The muslin hardware bags replaced plastic bags with the intention of reducing plastic and encouraging reuse. Loll Designs and Planet Earth thank you!

## WE WANT YOU TO LOVE YOUR LOLL

For more info and visual aids, watch the assembly videos at www.lolldesigns.com/videos For product care & maintenance, visit www.lolldesigns.com/care-maintenance For further lollygagging assistance, please reach out!

5912 Waseca Street sales@lolldesigns.com

+1 877-740-3387

Duluth, Minnesota 55807



MADE IN THE USA