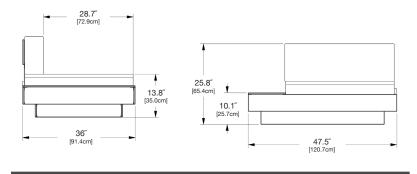

dimensions: width: 47.5" (120.7cm)

depth: 36" (91.4cm) height: 25.8" (65.4cm)

weight: 77.5 lbs (35.2kg)

shipping dimensions: 48" × 37" × 18" shipping weight: 90.5 lbs (41.1kg)

shipped knocked down

some assembly required