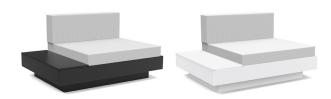

## platform one lounge w/ side table

black: LL-PO-LCH-1T-(cushion code)-BL

cloud: LL-PO-LCH-1T-(cushion code)-CW

charcoal: LL-PO-LCH-1T-(cushion code)-CG