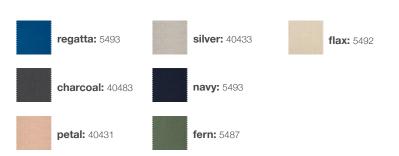

## cushion codes:

leaf: LL-PO-LCH-1T-(cushion code)-LG

apple red: LL-PO-LCH-1T-(cushion code)-AR

driftwood: LL-PO-LCH-1T-(cushion code)-DW

navy blue: LL-PO-LCH-1T-(cushion code)-NB

collection: nisswa

material: HDPE

sky: LL-PO-LCH-1T-(cushion code)-SB

sunset:

LL-PO-LCH-1T-(cushion code)-OR