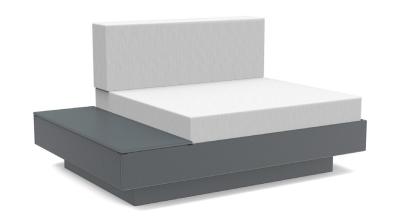

## platform one lounge w/ side table

black: LL-PO-LCH-1T-(cushion code)-BL

cloud: LL-PO-LCH-1T-(cushion code)-CW

charcoal: LL-PO-LCH-1T-(cushion code)-CG

dimensions: width: 47.5" (120.7cm)

depth: 36" (91.4cm) height: 25.8" (65.4cm)

weight: 77.5 lbs (35.2kg)

shipping dimensions: 48" × 37" × 18" shipping weight: 90.5 lbs (41.1kg)

shipped knocked down

some assembly required