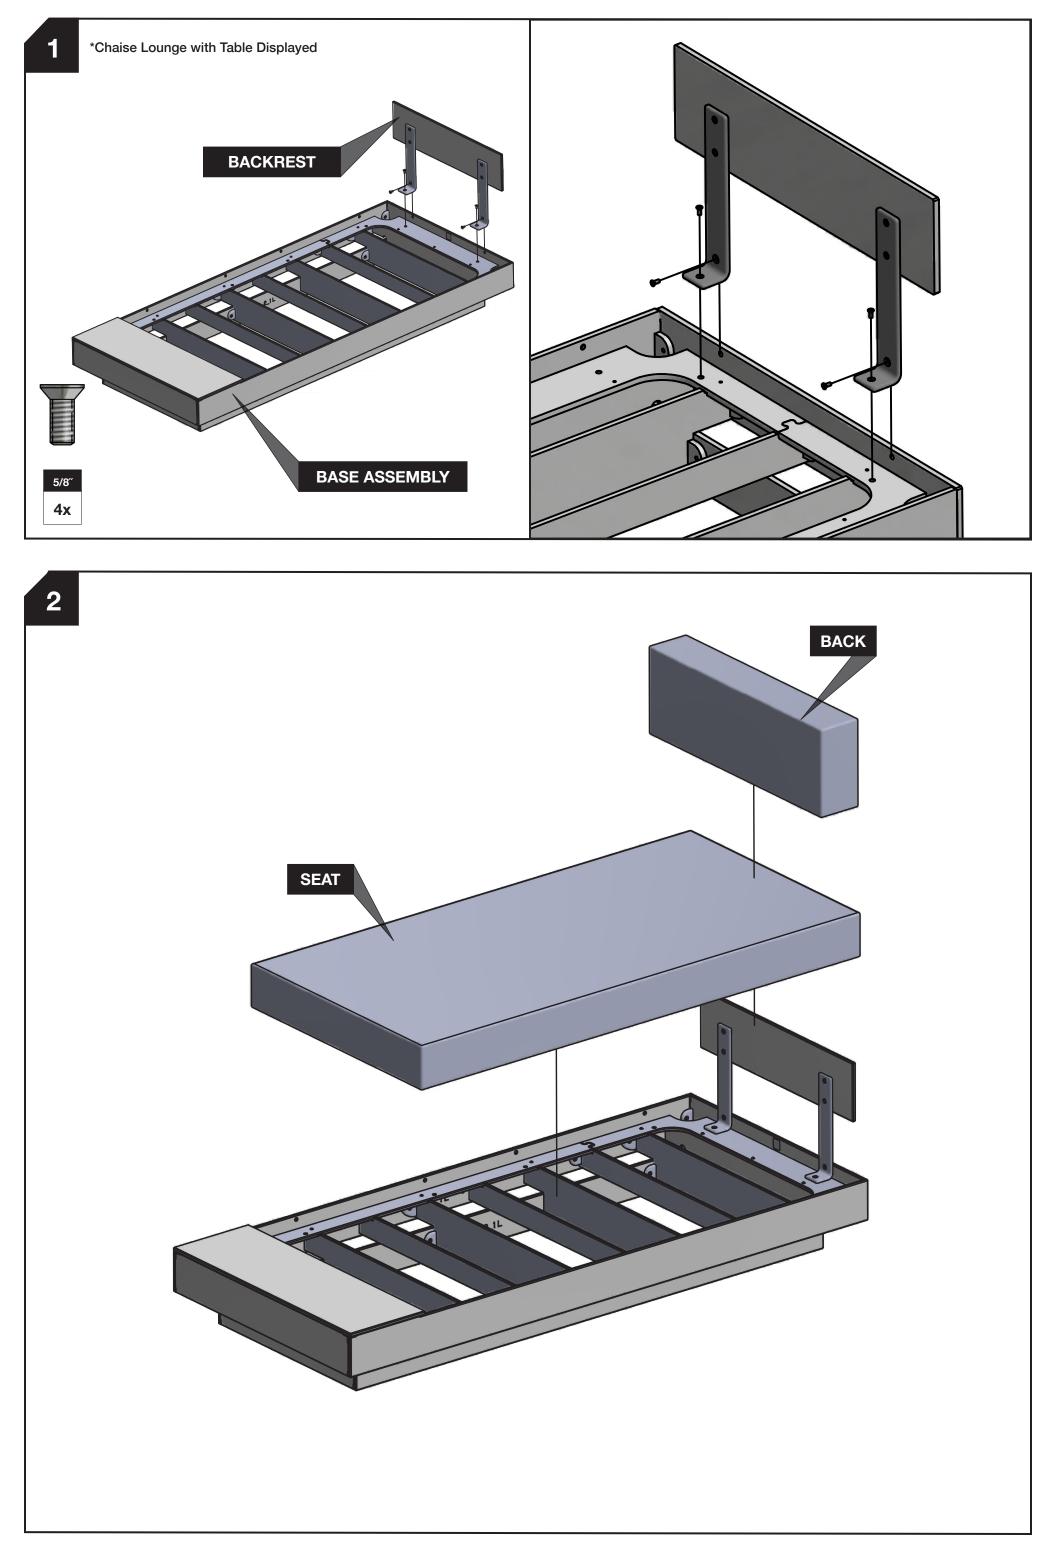

- +1 877-740-3387
- sales@lolldesigns.com

Duluth, Minnesota 55807 5912 Waseca Street

**ISTRUCTIONS & PRODUCT INFO:** 

ASSEMBLY IN

PLATFORM ONE CHAISE LOUNGE CHAISE LOUNGE WITH TABLE

\*Bolt shown actual size.