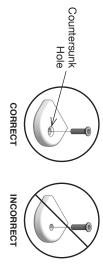

### **BLOCK & BOLT INSTALLATION**

as shown below. Insert bolts through countersunk hole side of blocks

"Loll Designs inspires people to appreciate the outdoors." Greg Benson - Founder