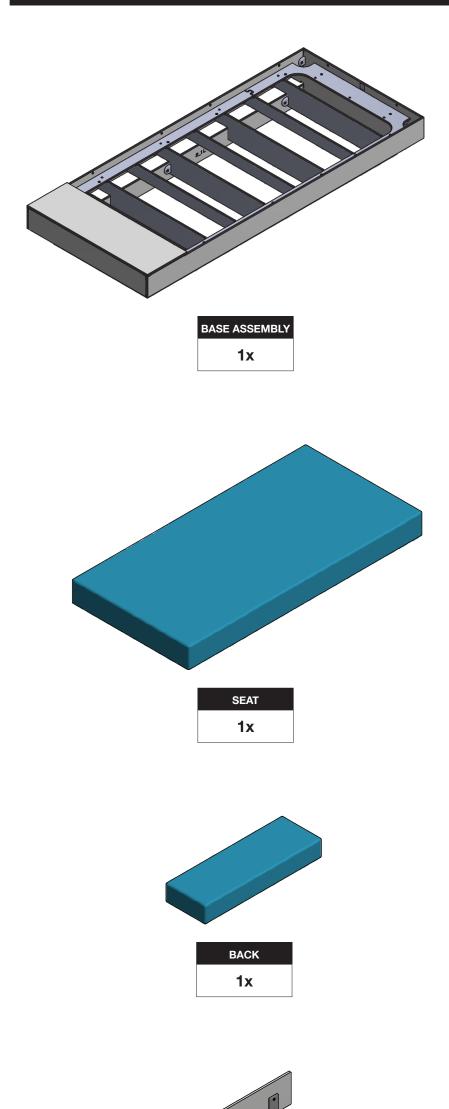

### **INCLUDED PARTS**



# ASSEMBLY TIPS: 5 Important Points You NEED to Read

- .-Prior to beginning assembly, please inspect and inventory the parts to make sure you have everything and that nothing was damaged during shipping. If damage has occurred, please take photos and go to lolldesigns.com/damage. Rest assured we'll get it taken care of straight away!
- Ņ To avoid scratching furniture, assemble on a clean, soft surface like a blanket, carpet, or the flattened cardboard box the furniture was shipped in.
- ω Start all bolts by hand to ensure proper alignment and to prevent cross threading. Then using the provided tool, tighten until you feel resistance. Do not overtighten.
- 4 Bolts should not be forced, but some components, particularly blocks, fit snug but can still be installed without tools or excess f