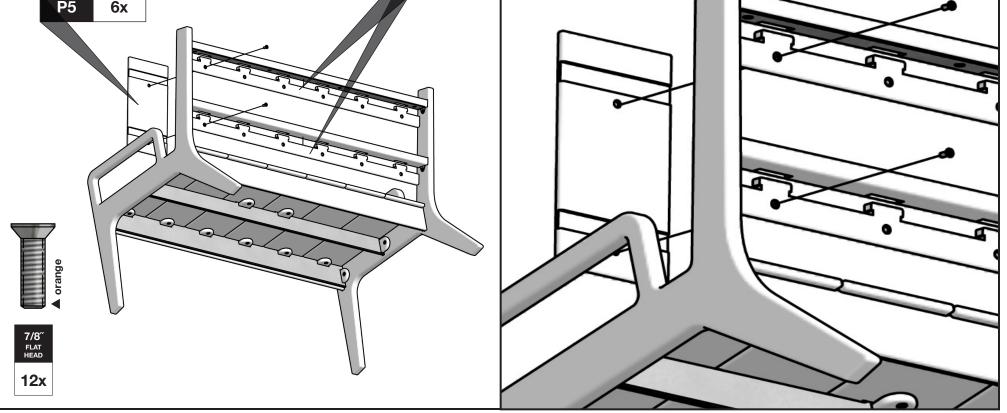

#### **INCLUDED PARTS**

Engraved **S** in channel cutout faces front in assembly.

# **BLOCK & BOLT INSTALLATION**

Insert bolts through countersunk hole side of blocks as shown below.