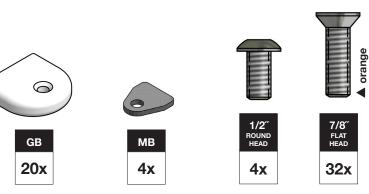

#### **INCLUDED PARTS**

Engraved **S** in channel cutout faces front in assembly.

**P**3 **4x** 

/.

\*Bolts shown actual size.