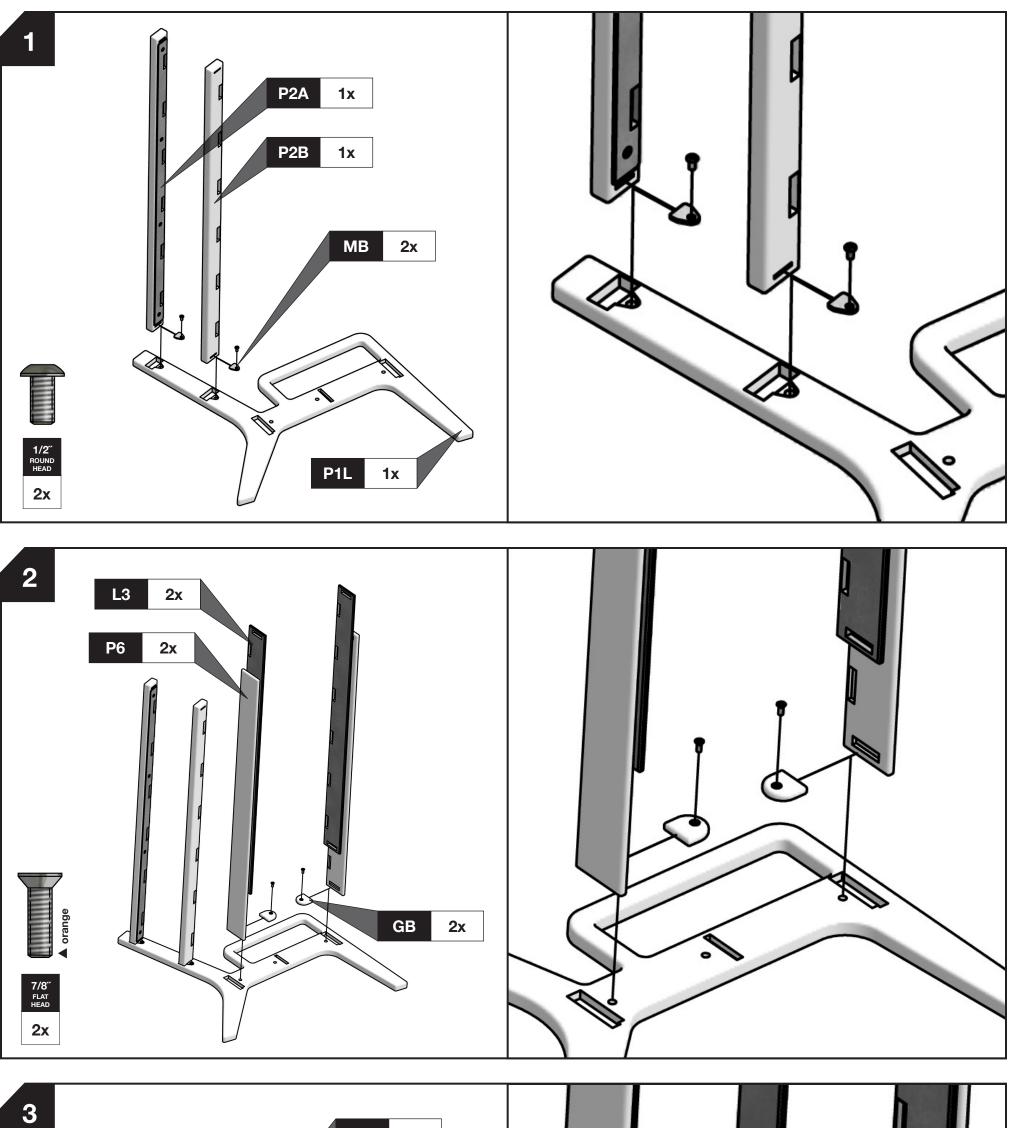

#### **INCLUDED PARTS**

Engraved **S** in channel cutout faces front in assembly.

# **BLOCK & BOLT INSTALLATION**

Insert bolts through countersunk hole side of blocks as shown below.