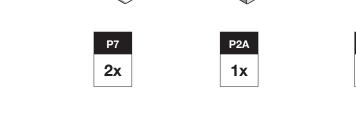

#### **INCLUDED PARTS**

Engraved **S** in channel cutout faces front in assembly.