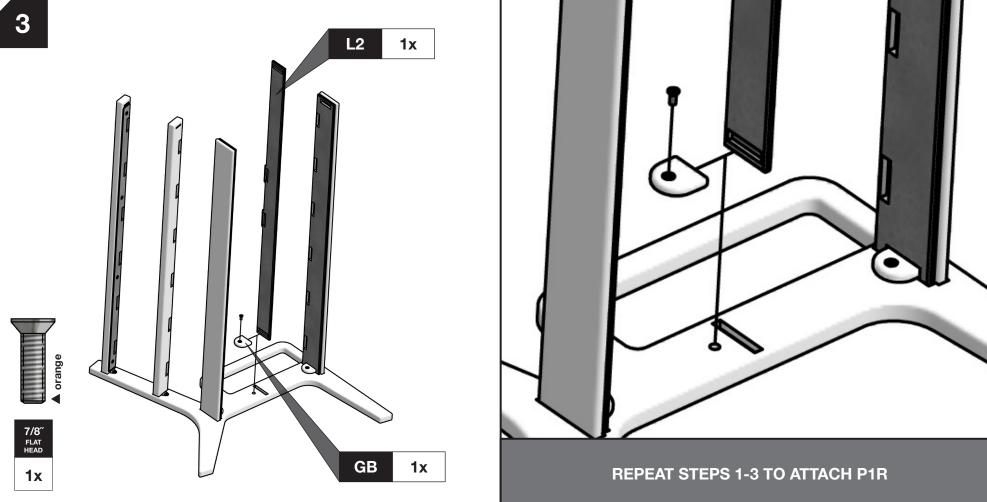

#### **INCLUDED PARTS**

Engraved **S** in channel cutout faces front in assembly.

# **BLOCK & BOLT INSTALLATION**

Insert bolts through countersunk hole side of blocks as shown below.