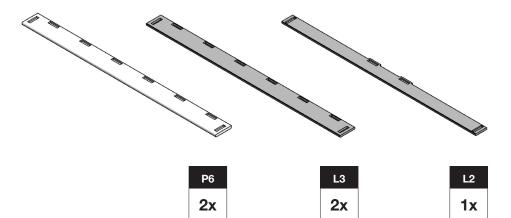

#### **INCLUDED PARTS**

Engraved **S** in channel cutout faces front in assembly.