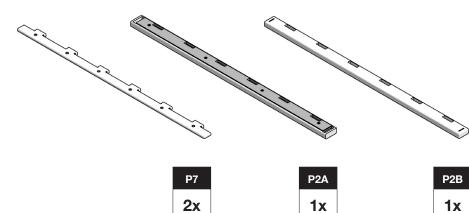

#### **INCLUDED PARTS**

Engraved **S** in channel cutout faces front in assembly.