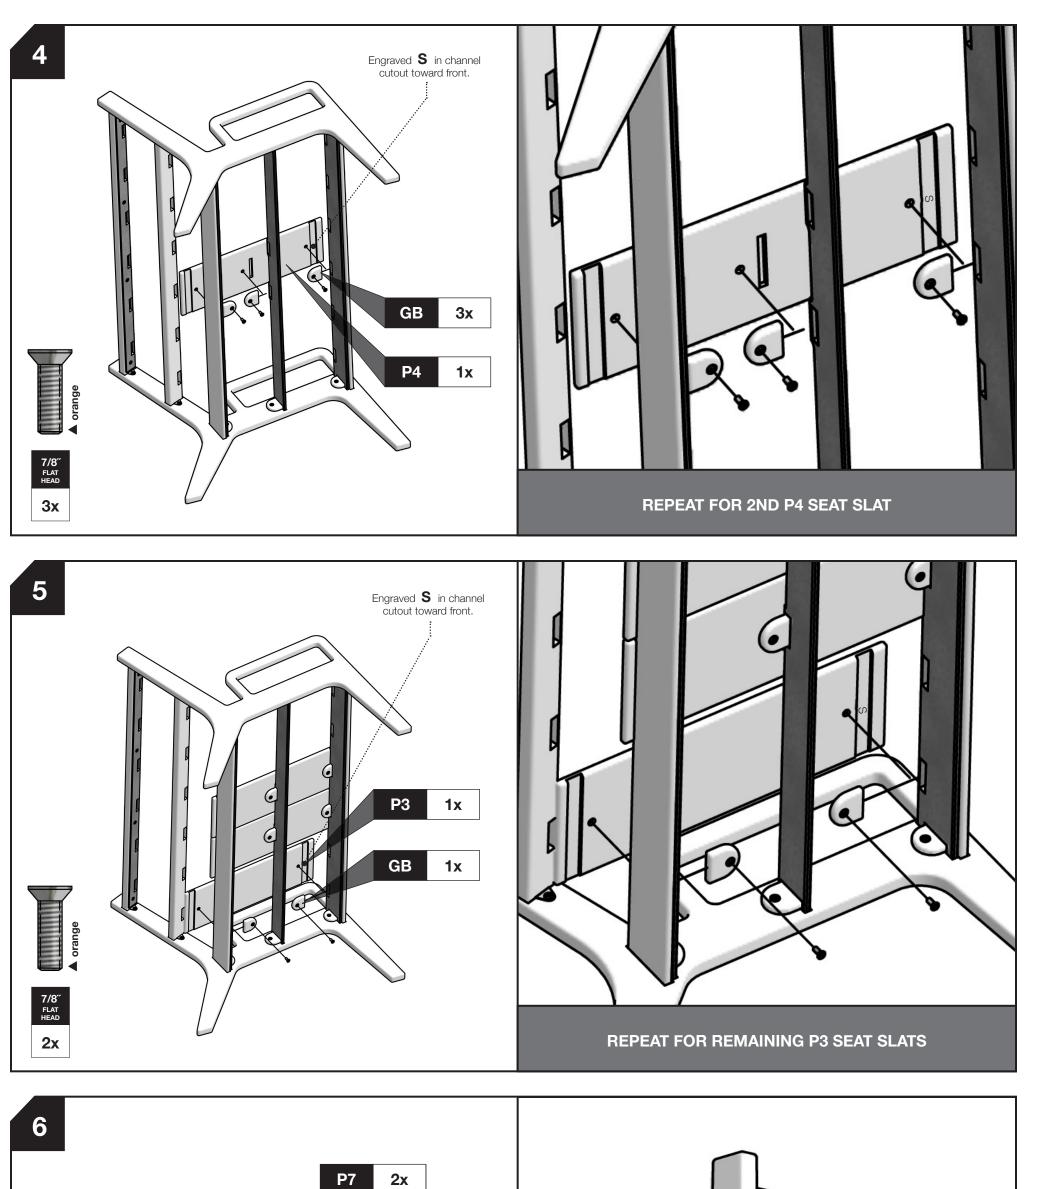

#### **INCLUDED PARTS**

Engraved **S** in channel cutout faces front in assembly.

# **BLOCK & BOLT INSTALLATION**

Insert bolts through countersunk hole side of blocks as shown below.