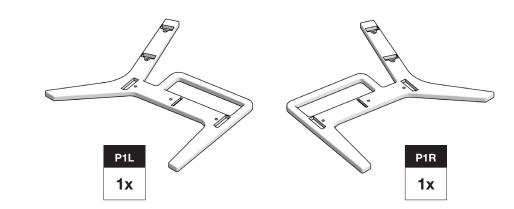

#### **INCLUDED PARTS**

Engraved **S** in channel cutout faces front in assembly.