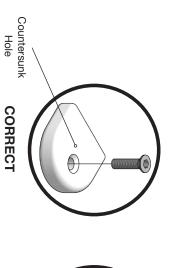

# **BLOCK & BOLT INSTALLATION**

Insert bolts through countersunk hole side of blocks as shown below.