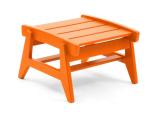

#### no. 9 ottoman

#### SKU: NO-NO9O-(color code)

#### dimensions:

width: 17.5" (44.5cm) depth: 19" (48.2cm) height: 10" (25.2cm)

#### weight:

12 lbs (5.4kg)

#### use with:

no. 9 chair or sofa

shipping dimensions: shipping weight: 24" × 14" × 4" 14 lbs (6.4kg)

lollygagger ottoman

SKU: LC-LO-(color code)