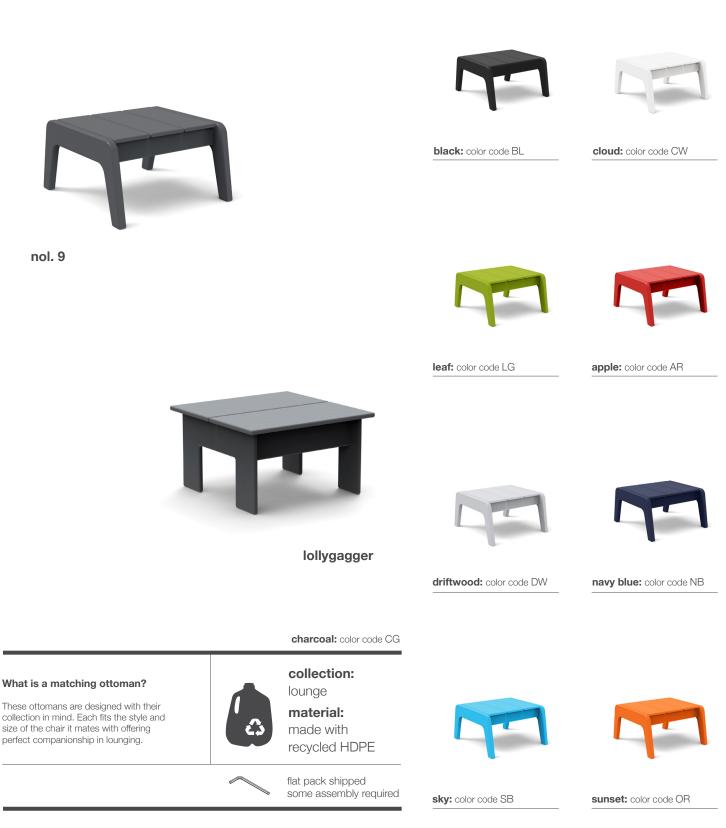

## Oldesigns

## matching ottomans

appreciate the outdoors

# Oldesigns

### matching ottomans

#### no. 9 ottoman

#### SKU: NO-NO9O-(color code)

#### dimensions:

width: 17.5" (44.5cm) depth: 19" (48.2cm) height: 10" (25.2cm)

#### weight:

12 lbs (5.4kg)

#### use with:

no. 9 chair or sofa

shipping dimensions: shipping weight: 24" × 14" × 4" 14 lbs (6.4kg)

lollygagger ottoman

SKU: LC-LO-(color code)

## Odesigns

## matching ottomans

black: color code BL

cloud: color code CW

R

leaf: color code LG

apple: color code AR

deck

driftwood: color code DW

navy blue: color code NB

What is a matching ottoman?

These ottomans are designed with their collection in mind. Each fits the style and size of the chair it mates with offering perfect companionship in lounging.

charcoal: color code CG

flat pack shipped some assembly required

sky: color code SB

sunset: color code OR