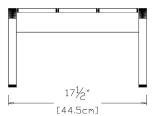

## Oldesigns

## matching ottomans





appreciate the outdoors

# Oldesigns

### matching ottomans

#### no. 9 ottoman

#### SKU: NO-NO9O-(color code)

#### dimensions:

width: 17.5" (44.5cm) depth: 19" (48.2cm) height: 10" (25.2cm)

#### weight:

12 lbs (5.4kg)

#### use with:

no. 9 chair or sofa





shipping dimensions: shipping weight: 24" × 14" × 4" 14 lbs (6.4kg)

lollygagger ottoman

SKU: LC-LO-(color code)

#### dimensions:

width: 16" (40.6cm) depth: 16" (40.6cm) height: 9" (23.0cm)

#### weight: 9 lbs (4.1kg)

use with:

lollygagger chairs or sofas







shipping dimensions:18" × 1shipping weight:6 lbs (2

18" × 18" × 4" 6 lbs (2.7kg)

lolldesigns.com

## Odesigns

## matching ottomans





black: color code BL



cloud: color code CW



R

leaf: color code LG

apple: color code AR



deck



driftwood: color code DW



navy blue: color code NB

What is a matching ottoman?

These ottomans are designed with their collection in mind. Each fits the style and size of the chair it mates with offering perfect companionship in lounging.





charcoal: color code CG

flat pack shipp