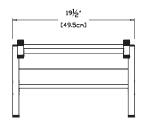

#### dimensions:

width: 16" (40.6cm) depth: 16" (40.6cm) height: 9" (23.0cm)

#### weight: 9 lbs (4.1kg)

use with:

lollygagger chairs or sofas

shipping dimensions:18" × 1shipping weight:6 lbs (2

18" × 18" × 4" 6 lbs (2.7kg)

lolldesigns.com