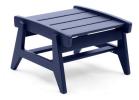

#### use with: rapson lounge

shipping dimensions: shipping weight: 20" × 20" × 4" 18 lbs (8.2kg)

deck chair ottoman

SKU: LG-DCO-(color code)

#### dimensions:

width: 20.5" (52.0cm) depth: 21.75" (55.2cm) height: 15.5" (39.4cm)

#### weight:

17.5 lbs (7.9kg)

#### use with: deck chair

shipping dimensions: shipping weight:

22" × 10" × 4" 10.5 lbs (4.8 kg)