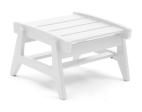

#### no. 9 ottoman

#### SKU: NO-NO9O-(color code)

#### dimensions:

width: 17.5" (44.5cm) depth: 19" (48.2cm) height: 10" (25.2cm)

#### weight:

12 lbs (5.4kg)

#### use with:

no. 9 chair or sofa

shipping dimensions: shipping weight: 24" × 14" × 4" 14 lbs (6.4kg)

lollygagger ottoman

SKU: LC-LO-(color code)