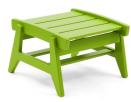

#### dimensions:

width: 16" (40.6cm) depth: 16" (40.6cm) height: 9" (23.0cm)

#### weight: 9 lbs (4.1kg)

use with:

lollygagger chairs or sofas

shipping dimensions:18" × 1shipping weight:6 lbs (2

18" × 18" × 4" 6 lbs (2.7kg)

lolldesigns.com