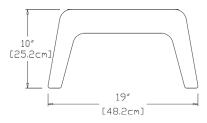

#### dimensions:

width: 17.5" (44.5cm) depth: 19" (48.2cm) height: 10" (25.2cm)