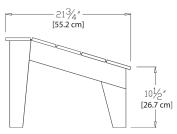

#### dimensions:

width: 20.5" (52.0cm) depth: 21.75" (55.2cm) height: 15.5" (39.4cm)

#### weight:

17.5 lbs (7.9kg)

#### use with: deck chair

shipping dimensions: shipping weight:

22" × 10" × 4" 10.5 lbs (4.8 kg)