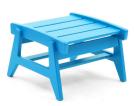

#### rapson ottoman

SKU: RR-O-(color code)

#### dimensions:

width: 19.5" (49.5cm) depth: 18" (45.5cm) height: 12" (30.4cm)

#### weight: 16 lbs (7.3kg)

#### use with: rapson lounge

shipping dimensions: shipping weight: 20" × 20" × 4" 18 lbs (8.2kg)

deck chair ottoman

SKU: LG-DCO-(color code)