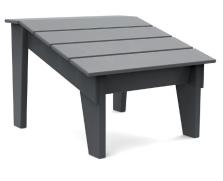

#### rapson ottoman

SKU: RR-O-(color code)

#### dimensions:

width: 19.5" (49.5cm) depth: 18" (45.5cm) height: 12" (30.4cm)

#### weight: 16 lbs (7.3kg)

#### use with: rapson lounge

shipping dimensions: shipping weight: 20" × 20" × 4" 18 lbs (8.2kg)

deck chair ottoman

SKU: LG-DCO-(color code)