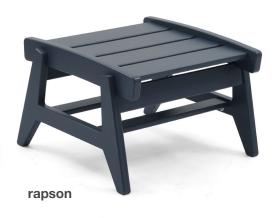

#### rapson ottoman

SKU: RR-O-(color code)

#### dimensions:

width: 19.5" (49.5cm) depth: 18" (45.5cm) height: 12" (30.4cm)

#### weight: 16 lbs (7.3kg)

#### use with: rapson lounge

shipping dimensions: shipping weight: 20" × 20" × 4" 18 lbs (8.2kg)

deck chair ottoman

SKU: LG-DCO-(color code)