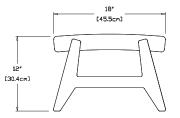

#### rapson ottoman

SKU: RR-O-(color code)

#### dimensions:

width: 19.5" (49.5cm) depth: 18" (45.5cm) height: 12" (30.4cm)

#### weight: 16 lbs (7.3kg)

#### use with: rapson lounge

shipping dimensions: shipping weight: 20" × 20" × 4" 18 lbs (8.2kg)

deck chair ottoman

SKU: LG-DCO-(color code)