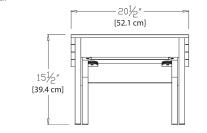

#### dimensions:

width: 20.5" (52.0cm) depth: 21.75" (55.2cm) height: 15.5" (39.4cm)

#### weight:

17.5 lbs (7.9kg)

#### use with: deck chair

shipping dimensions: shipping weight:

22" × 10" × 4" 10.5 lbs (4.8 kg)