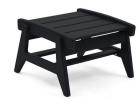

#### rapson ottoman

SKU: RR-O-(color code)

#### dimensions:

width: 19.5" (49.5cm) depth: 18" (45.5cm) height: 12" (30.4cm)

#### weight: 16 lbs (7.3kg)

#### use with: rapson lounge

shipping dimensions: shipping weight: 20" × 20" × 4" 18 lbs (8.2kg)

deck chair ottoman

SKU: LG-DCO-(color code)