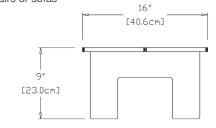

#### dimensions:

width: 16" (40.6cm) depth: 16" (40.6cm) height: 9" (23.0cm)

#### weight: 9 lbs (4.1kg)

use with:

lollygagger chairs or sofas

shipping dimensions:18" × 1shipping weight:6 lbs (2

18" × 18" × 4" 6 lbs (2.7kg)

lolldesigns.com