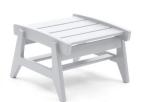

#### use with: rapson lounge

shipping dimensions: shipping weight: 20" × 20" × 4" 18 lbs (8.2kg)

deck chair ottoman

SKU: LG-DCO-(color code)

#### dimensions:

width: 20.5" (52.0cm) depth: 21.75" (55.2cm) height: 15.5" (39.4cm)

#### weight:

17.5 lbs (7.9kg)

#### use with: deck chair

shipping dimensions: shipping weight:

22" × 10" × 4" 10.5 lbs (4.8 kg)