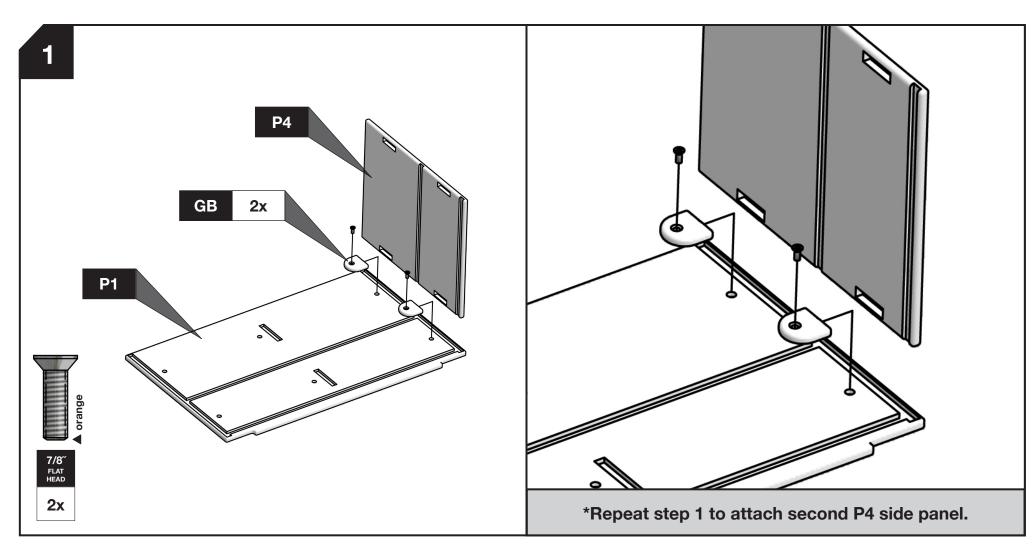

## the instructions to ensure you are aligning the proper components. If your piece of furniture requires "Blocks" for assembly one side may have protective film on Insert bolts through countersunk hole side of blocks as shown below contact your Loll Sales Associate or Customer Service for support at 877.740.3387. A Pro Tool Kit can also muscle the bolt any tighter. It's virtually impossible to over tighten by hand. Watch the assembly videos at with the Allen Key, or the Loll Tool and tighten firmly until parts are drawn tight together and you can't can easily overtighten and damage the product. All bolts come standard with a thread coating to reduce bolts loosening after assembly while still allowing removal and reuse of the bolt. Start all bolts by hand, an electric drill with a cord and without a clutch to install bolts in inserts as you it can be removed. Use a Cordless Screw Gun if you have one and know how shipped in. Components should not be unnecessarily forced together! If it seems soft surface like a blanket, carpet, or the flattened cardboard box the furniture was **BLOCK & BOLT INSTALLATION** be purchased from Loll for multi piece assembly jobs. www.lolldesigns.com/videos for even more information and visual aids. If you have more questions please <u>to use it</u>. Set the clutch setting at medium torque. We do not recommend using parts aren't fitting together you likely have something wrong and you should reread \*Please read before beginning assembly! To avoid damaging furniture perform the assembly of your Loll furniture on a clean ASSEMBLY TIPS \*\*Please Recycle the BOX and paper packaging. The green plastic stretch wrap we use is compostable. **INCLUDED PARTS** This surface is hidden after assembly so the film can remain on the block or Countersunk **2**x CORRECT INCORRECT Scan for assembly tips and videos **P2 1**x 5912 Waseca Street | Duluth, Minnesota 55807 sales@lolldesigns.com 877-740-3387 a return is necessary. Your new Loll furniture is a no maintenance product. You'll never need to paint or stain it and it can be left PRODUCT CARE **LOLL TOOL** SINGLE DOUBLE TRIPLE

**P3** 

**P4** 

GB

orange

7/8"

\*Bolt shown actual size.

**2**x

**2**x