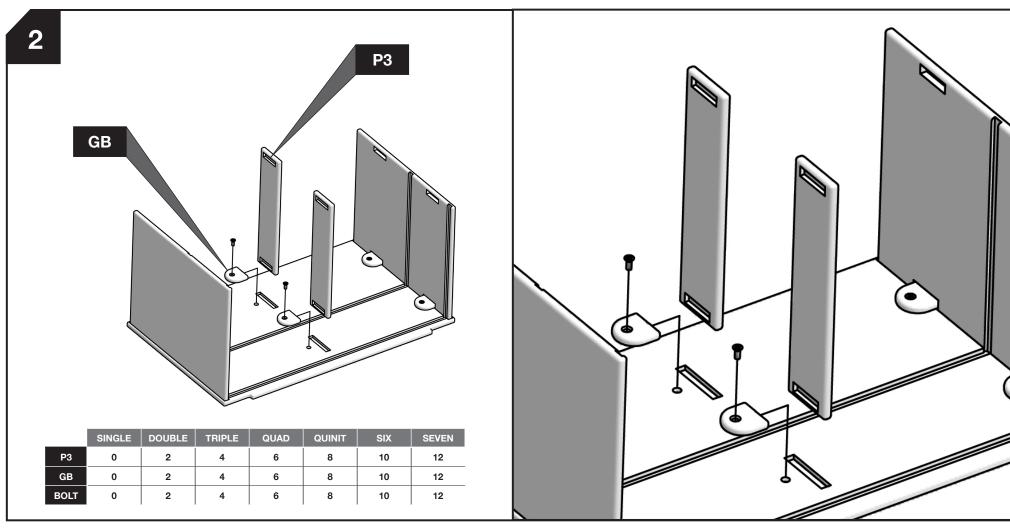

QUAD

QUAD

SEVEN

TRIPLE

**4x** 

6x

ALL SIZES

QUAD

**20**x

QUAD

**20**x

24x

QUINT

24x

**28**x

28x

**8**x

10x

12x

32x

32x

**2**x

before beginning assembly Locate the box marked "Tool Included"

QUINT

8x

SINGLE

8x

12x

DOUBLE

12x

16x

16x