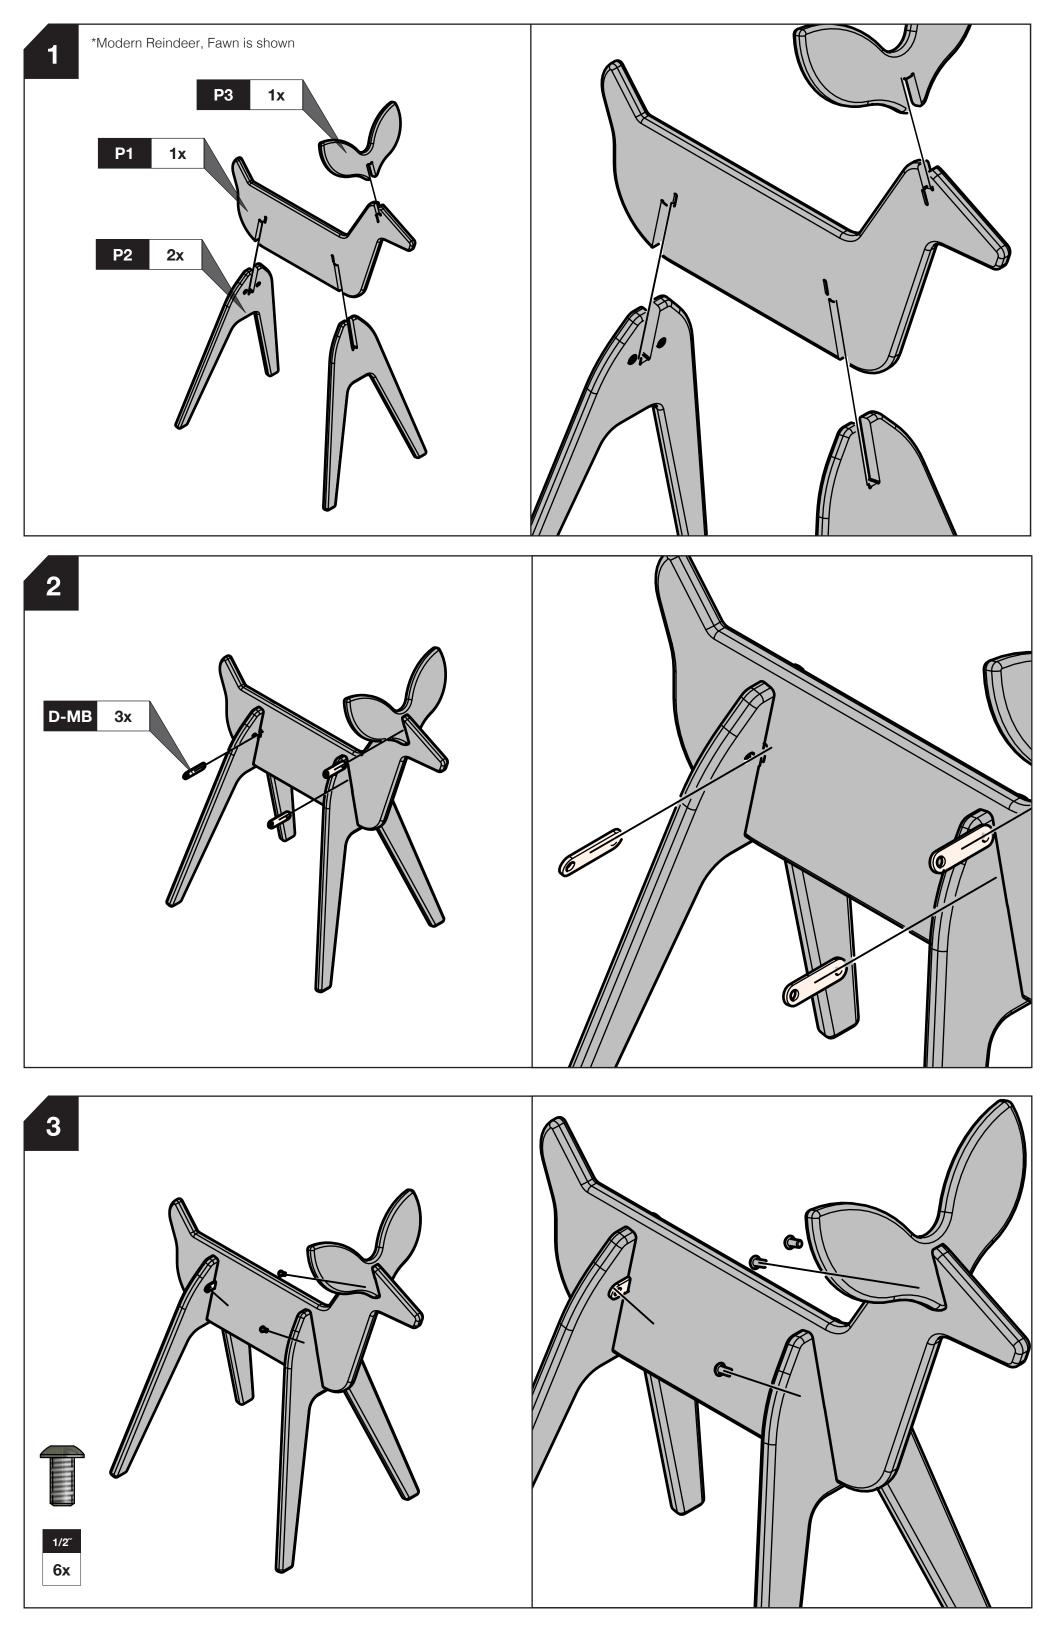

## Large Modern Reindeer, Doe

## Large Modern Reindeer, Doe Grazing

- get it taken care of straight away!
- To avoid scratching furniture, assemble on a clean, soft surface like a blanket, carpet, or the flattened cardboard box the furniture was shipped in.
- Then using the provided tool, tighten until you feel resistance. Do not overtighten.
- still be installed without tools or excess force.
- If parts are still not going together, please send us a photo of the part you are having trouble with.