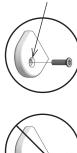

## **BLOCK & BOLT INSTALLATION**

as shown below. Insert bolts through countersunk hole side of blocks