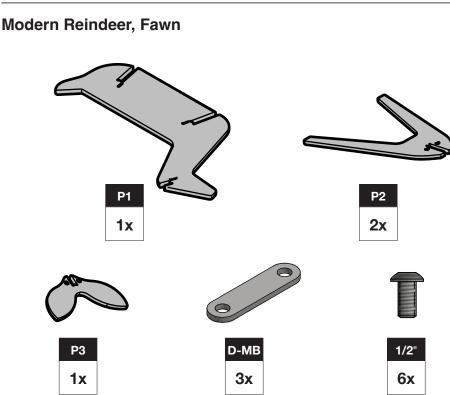

## Large Modern Reindeer, Doe



## Large Modern Reindeer, Doe Grazing





- get it taken care of straight away!
- To avoid scratching furniture, assemble on a clean, soft surface like a blanket, carpet, or the flattened cardboard box the furniture was shipped in.
- Then using the provided tool, tighten until you feel resistance. Do not overtighten.
- still be installed without tools or excess force.
- If parts are still not going together, please send us a photo of the part you are having trouble with.

5

4.

ယ

ы

## **BLOCK & BOLT INSTALLATION**

as shown below. Insert bolts through countersunk hole side of blocks









# **ASSEMBLY TIPS: 5 Important Points You NEED to Read**

Prior to beginning assembly, please inspect and inventory the parts to make sure you have everything and that nothing was damaged during shipping. If damage has occurred, please ta