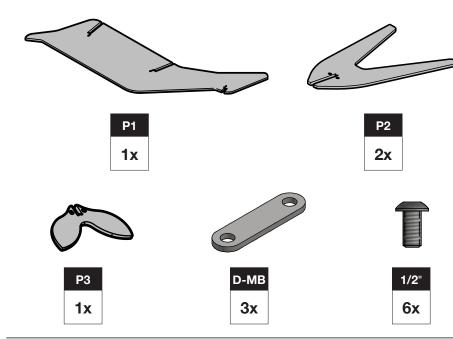

## Large Modern Reindeer, Doe Grazing

- get it taken care of straight away!
- To avoid scratching furniture, assemble on a clean, soft surface like a blanket, carpet, or the flattened cardboard box the furniture was shipped in.
- Then using the provided tool, tighten until you feel resistance. Do not overtighten.
- still be installed without tools or excess force.
- If parts are still not going together, please send us a photo of the part you are having trouble with.