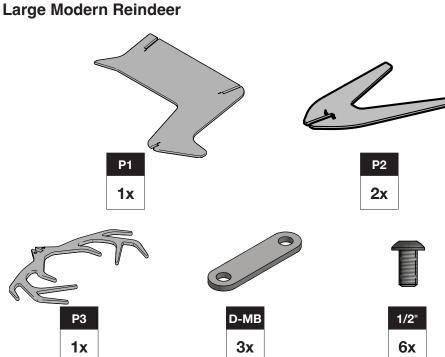

## Large Modern Reindeer, Doe



## Large Modern Reindeer, Doe Grazing





- get it taken care of straight away!
- To avoid scratching furniture, assemble on a clean, soft surface like a blanket, carpet, or the flattened cardboard box the furniture was shipped in.
- Then using the provided tool, tighten until you feel resistance. Do not overtighten.
- still be installed without tools or excess force.
- If parts are still not going together, please send us a photo of the part you are having trouble with.

5

4.

ယ

ы

## **BLOCK & BOLT INSTALLATION**

as shown below. Insert bolts through countersunk hole side of blocks









# **ASSEMBLY TIPS: 5 Important Points You NEED to Read**

Prior to beginning assembly, please inspect and inventory the parts to make sure you have everything and