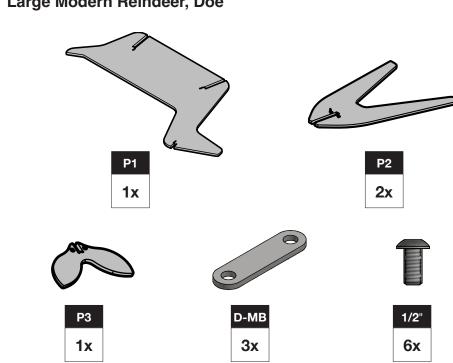

## Large Modern Reindeer, Doe



## Large Modern Reindeer, Doe Grazing





- get it taken care of straight away!
- To avoid scratching furniture, assemble on a clean, soft surface like a blanket, carpet, or the flattened cardboard box the furniture was shipped in.
- Then using the provided tool, tighten until you feel resistance. Do not overtighten.
- still be installed without tools or excess force.
- If parts are still not going together, please send us a photo of the part you are having trouble with.

5

4.

ယ

ы

## **BLOCK & BOLT INSTALLATION**

as shown below. Insert bolts through countersunk hole side of blocks









# **ASSEMBLY TIPS: 5 Important Points You NEED to Read**

Prior to beginning assembly, please inspect and inventory the parts to make sure you have everything and that nothing was damaged during