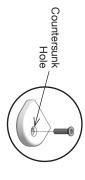

## **BLOCK & BOLT INSTALLATION**

as shown below. Insert bolts through countersunk hole side of blocks