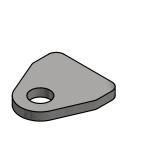

## **INCLUDED PARTS**

## **1**x 1x

4x

4x

**ARM CAP** 

**2**x

**20**x

\*Bolts shown actual size.

the instructions to ensure you are aligning the proper components. If your piece of furniture requires "Blocks" for assembly one side may have protective film on