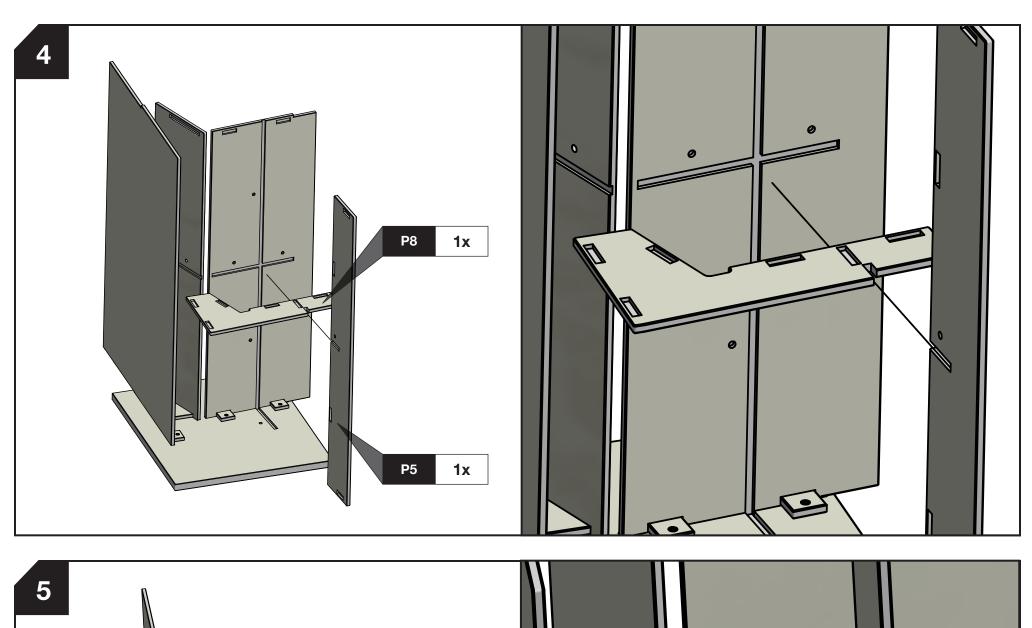

## **INCLUDED PARTS**

## **1**x 1x

4x

4x

**ARM CAP** 

**2**x

**20**x

\*Bolts shown actual size.

the instructions to ensure you are aligning the proper components. If your piece of furniture requires "Blocks" for assembly one side may have protective film on