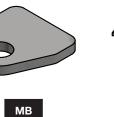

## **INCLUDED PARTS**

## **1**x 1x

4x

4x

**ARM CAP** 

**2**x

**20**x

\*Bolts shown actual size.

the instructions to ensure you are aligning the proper components. If your piece of furniture requires "Blocks" for assembly one side may have protective film on