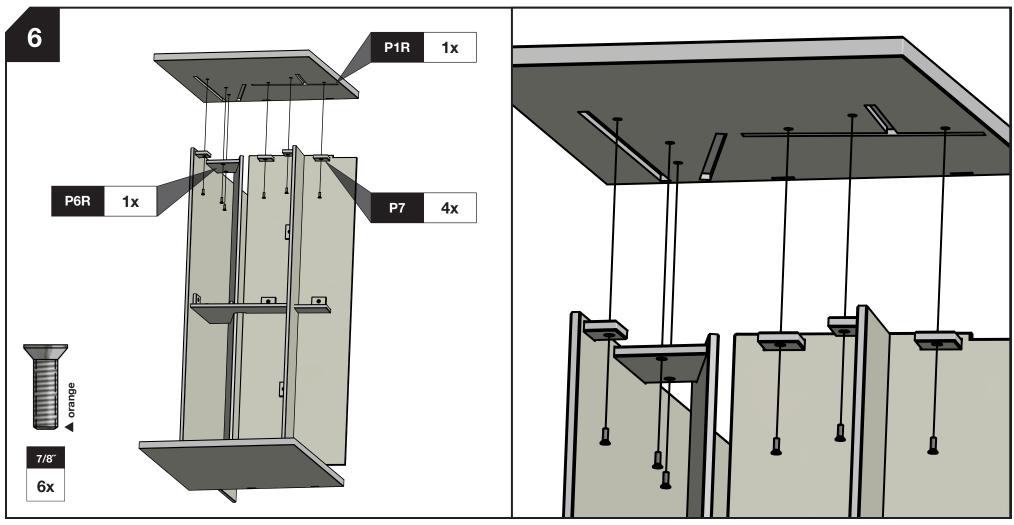

## **INCLUDED PARTS**

## **1**x 1x

4x

4x

**ARM CAP** 

**2**x

**20**x

\*Bolts shown actual size.

the instructions to ensure you are aligning the proper components. If your piece of furniture requires "Blocks" for assembly one side may have protective film on