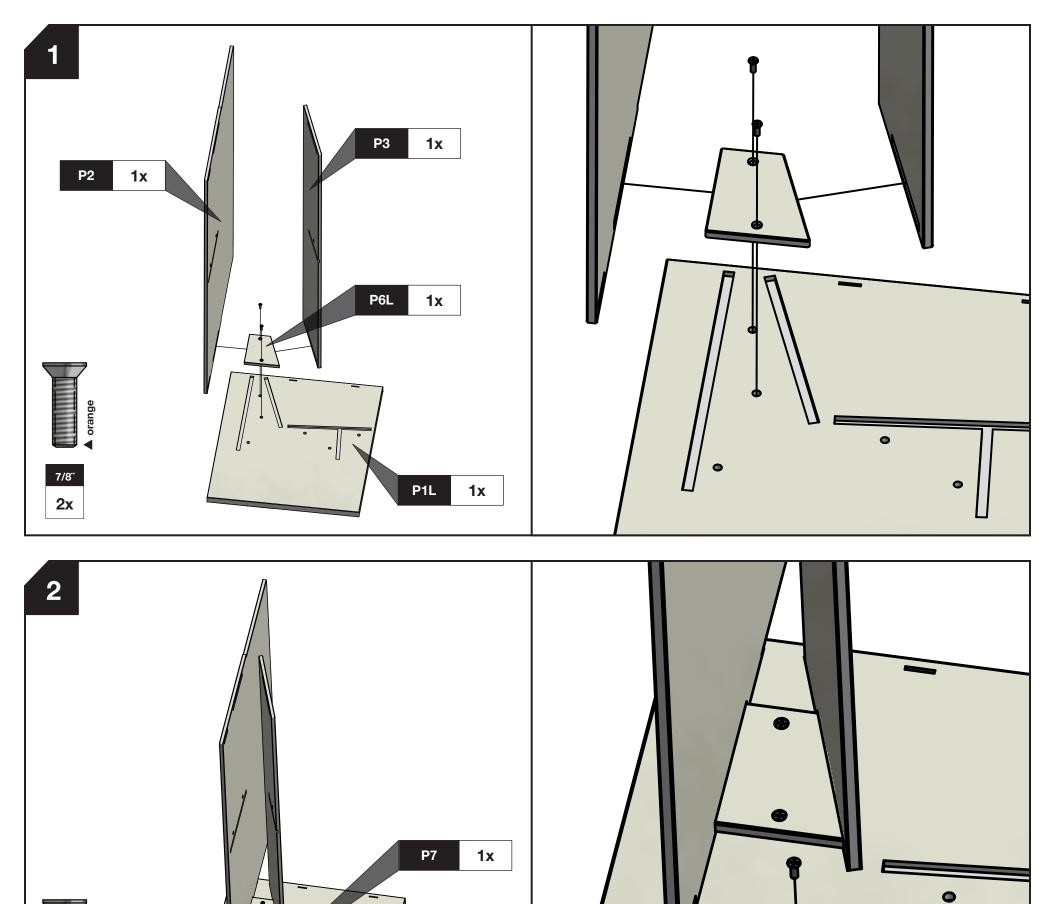

save all of your packaging material in case furniture and the box it was shipped in, and email them to sales@lolldesigns.com or call Customer Service using our toll free number: 877.740.3387, ext. 1. The damage will be assessed and you will be

not been damaged during shipping. If damage has occurred please take digital pictures of the damaged Sometimes accidents occur. Please inspect your Loll furniture when you receive it to make sure that it has

DAMAGED PRODUCT

orders the warranty is three years.

Reach out if you need lollygagging assistance. 877-740-3387

5912 Waseca Street | Duluth, Minnesota 55807

sales@lolldesigns.com

Countersunk

CORRECT

INCORRECT











ASSEMBLY IN STRUCTIONS & PRODUCT INFO:

SALMELA LUSSI BENCH

Loll Designs inspires people to appreciate the outdoors