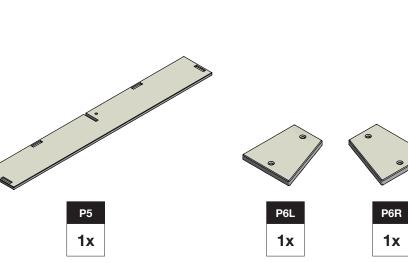

## **INCLUDED PARTS**



## **1**x 1x









4x





4x

**ARM CAP** 

**2**x



**20**x

\*Bolts shown actual size.



























the instructions to ensure you are aligning the proper components. If your piece of furniture requires "Blocks" for assembly one side may have protective film on

This surface is hidden after assembly so the film can remain on the block or

shipped in. Components should not be unnecessarily forced together! If it seems soft surface like a blanket, carpet, or the flattened cardboard box the furniture was

\*Please read before beginning assembly!
To avoid damaging furniture perform the assembly of your Loll furniture on a clean

**ASSEMBLY TIPS** 

parts aren't fitting together you likely have something wrong and you should reread

Insert bolts through countersunk hole side of blocks as