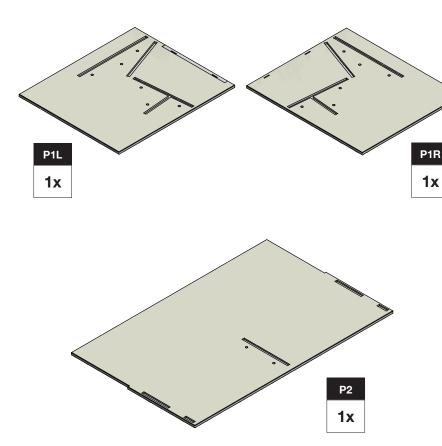

## **INCLUDED PARTS**



## **1**x 1x









4x





4x

**ARM CAP** 

**2**x



**20**x

\*Bolts shown actual size.



























the instructions to ensure you are aligning the proper components. If your piece of furniture requires "Blocks" for assembly one side may have protective film on

This surface is hidden after assembly so the film can remain on the block or

shipped in. Components should not be unnecessarily forced together! If it seems soft surface like a blanket, carpet, or the flattened cardboard box the furniture was

\*Please read before beginning assembly!
To avoid damaging furniture perform the assembly of your Loll furniture on a clean

**ASSEMBLY TIPS** 

parts aren't fitting together you likely have something wrong and you should reread

Insert bolts through countersunk hole s