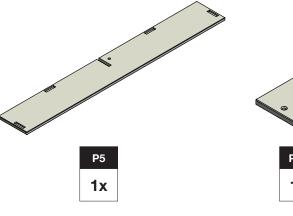

## **INCLUDED PARTS**



## **1**x 1x









4x





4x

**ARM CAP** 

**2**x



**20**x

\*Bolts shown actual size.



























the instructions to ensure you are aligning the proper components. If your piece of furniture requires "Blocks" for assembly one side may have protective film on

This surface is hidden after assembly so the film can remain on the block or

shipped in. Components should not be unnecessarily forced together! If it seems soft surface like a blanket, carpet, or the flattened cardboard box the furniture was

\*Please read before beginning assembly!
To avoid damaging furniture perform the assembly of your Loll furniture on a clean

**ASSEMBLY TIPS** 

parts aren't fitting together you likely have something wrong and you should reread

Insert bolts through countersunk hole side of blocks as s