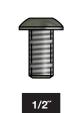

## **INCLUDED PARTS**

## **1**x 1x

4x

4x

**ARM CAP** 

**2**x

**20**x

\*Bolts shown actual size.

the instructions to ensure you are aligning the proper components. If your piece of furniture requires "Blocks" for assembly one side may have protective film on

Insert bolts through countersunk hole side of blocks as shown below

**BLOCK & BOLT INSTALLATION** 

contact your Loll Sales Associate or Customer Service for support at 877.740.3387. A Pro Tool Kit can also