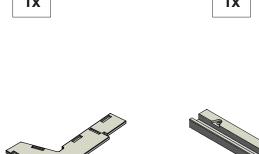

Insert bolts through countersunk hole side of blocks as shown below

**BLOCK & BOLT INSTALLATION** 

contact your Loll Sales Associate or Customer Service for support at 877.740.3387. A Pro Tool Kit can also

DAMAGED PRODUCT

orders the warranty is three years.

Reach out if you need lollygagging assistance. 877-740-3387

5912 Waseca Street | Duluth, Minnesota 55807

sales@lolldesigns.com

Countersunk

CORRECT

INCORRECT