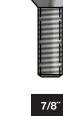

## **INCLUDED PARTS**

## **1**x 1x

4x

4x

**ARM CAP** 

**2**x

**20**x

\*Bolts shown actual size.

the instructions to ensure you are aligning the proper components. If your piece of furniture requires "Blocks" for assembly one side may have protective film on

Insert bolts through countersunk hole side of blocks as shown below

**BLOCK & BOLT INSTALLATION** 

contact your Loll Sales Associate or Customer Service for support at 877.740.3387. A Pro Tool Kit can also