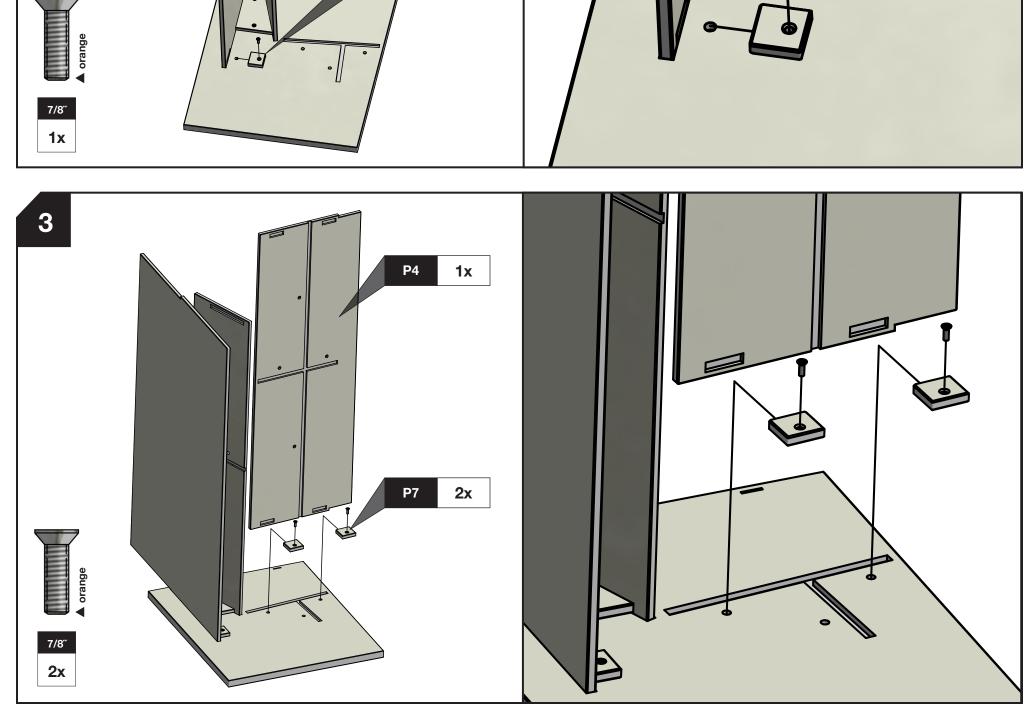

## **INCLUDED PARTS**

## **1**x 1x

4x

4x

**ARM CAP** 

**2**x

**20**x

\*Bolts shown actual size.

the instructions to ensure you are aligning the proper components. If your piece of furniture requires "Blocks" for assembly one side may have protective film on