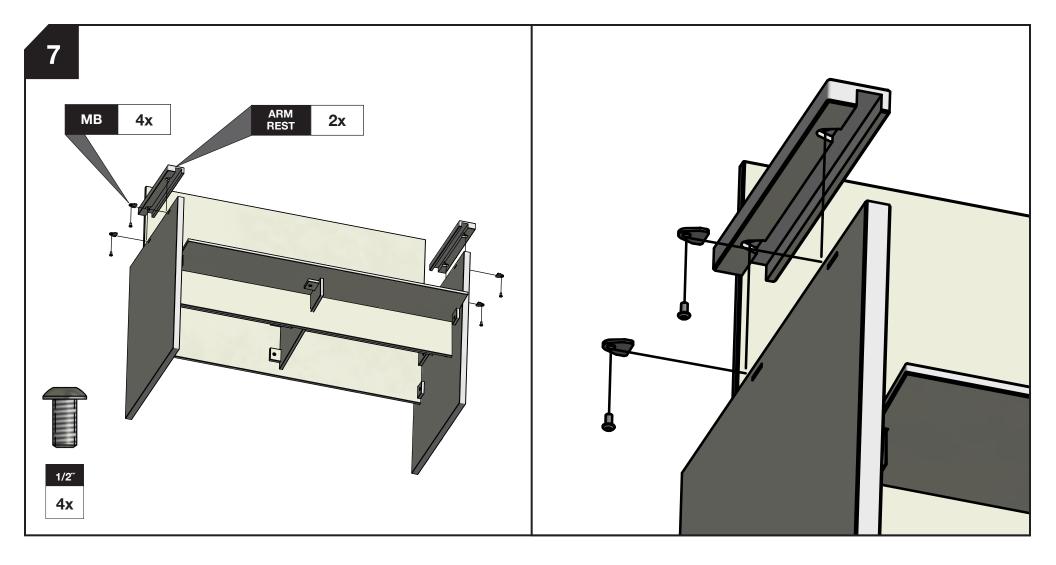

of your packaging material in case furniture and the box it was shipped in, and email them to sales@lolldesigns.com or call Customer Service using our toll free number: 877.740.3387, ext. 1. The damage will be assessed and you will be

not been damaged during shipping. If damage has occurred please take digital pictures of the damaged Sometimes accidents occur. Please inspect your Loll furniture when you receive it to make sure that it has

DAMAGED PRODUCT

orders the warranty is three years.

Reach out if you need lollygagging assistance. 877-740-3387

5912 Waseca Street | Duluth, Minnesota 55807

sales@lolldesigns.com

Countersunk

CORRECT

INCORRECT











ASSEMBLY IN STRUCTIONS & PRODUCT INFO:

SALMELA LUSSI BENCH

Loll Designs inspires people to appreciate the outdoors