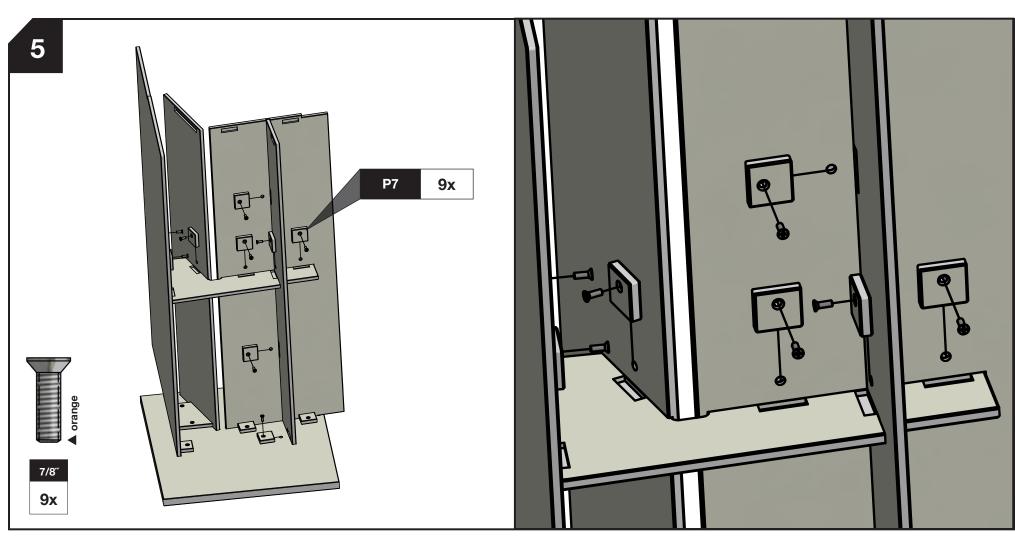

## **INCLUDED PARTS**

## **1**x 1x

4x

4x

**ARM CAP** 

**2**x

**20**x

\*Bolts shown actual size.

the instructions to ensure you are aligning the proper components. If your piece of furniture requires "Blocks" for assembly one side may have protective film on