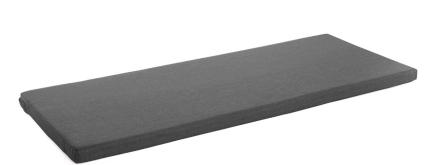

## lollygagger sofa cushion

canvas black: LC-LSC-5408

canvas flax: LC-LSC-5492

canvas white: LC-LSC-57003

canvas regatta: LC-LSC-5439

17"
[43.2cm]

42.75"
[108.6cm]

canvas navy: LC-LSC-5439

cast silver: LC-LSC-40433

canvas grey: LC-LSC-54048

collection: accessories

material: sunbrella acrylic fibers

dimensions: width: 42.75" (108.6cm)

depth: 17" (43.2cm) height: 1.5" (3.8cm)

weight: 3 lbs (1.4kg)

shipping dimensions:  $44^{"} \times 18^{"} \times 2^{"}$ shipping weight: 4 lbs (1.8kg)

lollygagger sofa

lollygagger tall lollygaggerporch sofa swing

ships standard no assembly required

canvas fern: LC-LSC-5487