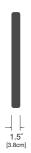

cast silver: LC-LSC-40433

canvas grey: LC-LSC-54048

collection: accessories

material: sunbrella acrylic fibers

dimensions: width: 42.75" (108.6cm)

depth: 17" (43.2cm) height: 1.5" (3.8cm)

weight: 3 lbs (1.4kg)