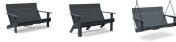

shipping dimensions:  $44^{"} \times 18^{"} \times 2^{"}$ shipping weight: 4 lbs (1.8kg)

lollygagger sofa

lollygagger tall lollygaggerporch sofa swing

ships standard no assembly required

canvas fern: LC-LSC-5487