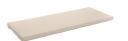

## lollygagger sofa cushion

canvas black: LC-LSC-5408

canvas flax: LC-LSC-5492

canvas white: LC-LSC-57003

canvas regatta: LC-LSC-5439

17"
[43.2cm]

42.75"
[108.6cm]

canvas navy: LC-LSC-5439

cast silver: LC-LSC-40433

canvas grey: LC-LSC-54048

collection: accessories

material: sunbrella acrylic fibers

dimensions: width: 42.75" (108.6cm)

depth: 17" (43.2cm) height: 1.5" (3.8cm)

weight: 3 lbs (1.4kg)

shipping dimensions:  $44^{"} \times 18^{"} \times 2^{"}$ shipping weight: 4 lbs (1.8kg)

lollygagger sofa

lollygagger tall lollygaggerporch sofa swing

ships standard no assembly required

canvas fern: LC-LSC-5487