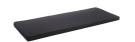

## lollygagger sofa cushion

canvas black: LC-LSC-5408

canvas flax: LC-LSC-5492

canvas white: LC-LSC-57003

canvas regatta: LC-LSC-5439

17"
[43.2cm]

42.75"
[108.6cm]

canvas navy: LC-LSC-5439

cast silver: LC-LSC-40433

canvas grey: LC-LSC-54048

collection: accessories

material: sunbrella acrylic fibers

dimensions: width: 42.75" (108.6cm)

depth: 17" (43.2cm) height: 1.5" (3.8cm)

weight: 3 lbs (1.4kg)

shipping dimensions:  $44^{"} \times 18^{"} \times 2^{"}$ shipping weight: 4 lbs (1.8kg)

lollygagger sofa

lollygagger tall lollygaggerporch sofa swing

ships standard no assembly required

canvas fern: LC-LSC-5487