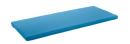

## lollygagger sofa cushion

canvas black: LC-LSC-5408

canvas flax: LC-LSC-5492

canvas white: LC-LSC-57003

canvas regatta: LC-LSC-5439

17"
[43.2cm]

42.75"
[108.6cm]

canvas navy: LC-LSC-5439

cast silver: LC-LSC-40433

canvas grey: LC-LSC-54048

collection: accessories

material: sunbrella acrylic fibers

dimensions: width: 42.75" (108.6cm)

depth: 17" (43.2cm) height: 1.5" (3.8cm)

weight: 3 lbs (1.4kg)

shipping dimensions:  $44^{"} \times 18^{"} \times 2^{"}$ shipping weight: 4 lbs (1.8kg)

lollygagger sofa

lollygagger tall lollygaggerporch sofa swing

ships standard no assembly required

canvas fern: LC-LSC-5487