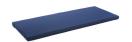

## lollygagger sofa cushion

canvas black: LC-LSC-5408

canvas flax: LC-LSC-5492

canvas white: LC-LSC-57003

canvas regatta: LC-LSC-5439

17"
[43.2cm]

42.75"
[108.6cm]

canvas navy: LC-LSC-5439

cast silver: LC-LSC-40433

canvas grey: LC-LSC-54048

collection: accessories

material: sunbrella acrylic fibers

dimensions: width: 42.75" (108.6cm)

depth: 17" (43.2cm) height: 1.5" (3.8cm)

weight: 3 lbs (1.4kg)