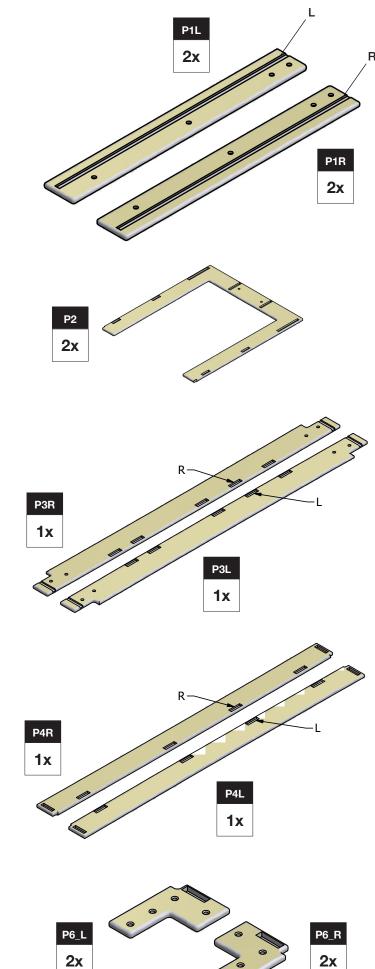

## **INCLUDED PARTS**

**P**7 **2**x

**P**8 1x

**P**9

**1**x

GB

34x

**BLOCK & BOLT INSTALLATION** 