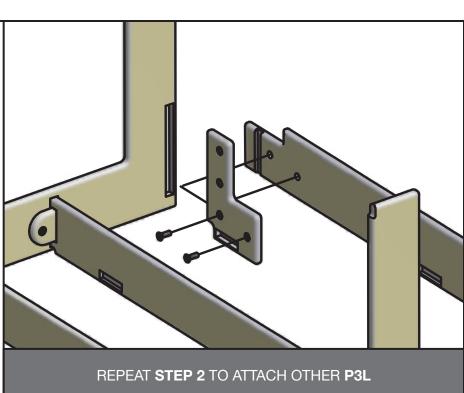

damage has occurred, please take photos and go to lolldesigns.com/damage. Rest assured we'll

"Loll Designs inspires people to appreciate the outdoors."

STRUCTIONS & PRODUCT INFO:

LOLLYGAGGER PICNIC TABLE

Greg Benson - Founder

Insert bolts through countersunk hole side of blocks

5912 Waseca Street

Duluth, Minnesota 55807

MADE IN THE USA

HORIGINAL Member

% FOR THE PLANET

it's good to be recycled

+1 877-740-3387

sales@lolldesigns.com

For more info and visual aids, watch the assembly videos at www.lolldesigns.com/videos For product care & maintenance, visit www.lolldesigns.com/care-maintenance

WE WANT YOU TO LOVE YOUR LOLL

For further lollygagging assistance, please reach out!

Countersunk Hole

CORRECT

as shown below.

























\*Bolt shown











50x