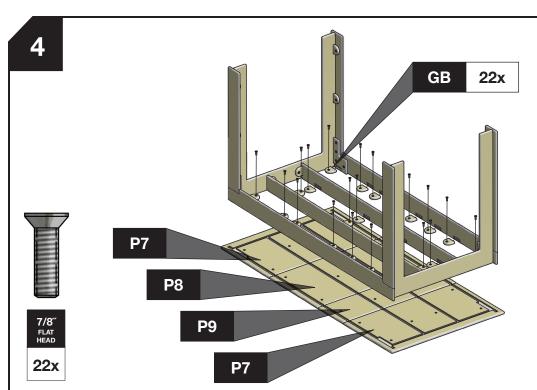

## **INCLUDED PARTS**

**P**7 **2**x

**P**8 1x

**P**9

**1**x

GB

34x

**BLOCK & BOLT INSTALLATION** 