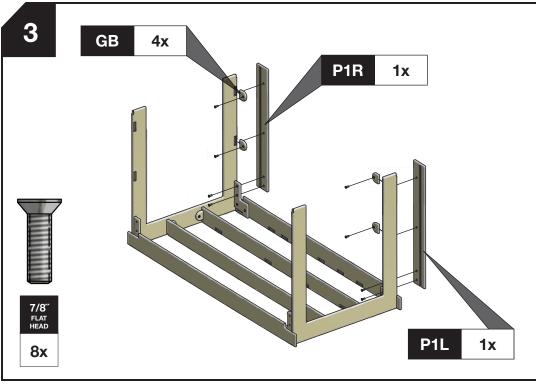

mage has occurred, please take photos and go to lolldesigns.com/damage. Rest assured we'll

"Loll Designs inspires people to appreciate the outdoors."

STRUCTIONS & PRODUCT INFO:

LOLLYGAGGER PICNIC TABLE

Greg Benson - Founder

Insert bolts through countersunk hole side of blocks

5912 Waseca Street

Duluth, Minnesota 55807

MADE IN THE USA

HORIGINAL Member

% FOR THE PLANET

it's good to be recycled

+1 877-740-3387

sales@lolldesigns.com

For more info and visual aids, watch the assembly videos at www.lolldesigns.com/videos For product care & maintenance, visit www.lolldesigns.com/care-maintenance

WE WANT YOU TO LOVE YOUR LOLL

For further lollygagging assistance, please reach out!

Countersunk Hole

CORRECT

as shown below.

























\*Bolt shown











50x