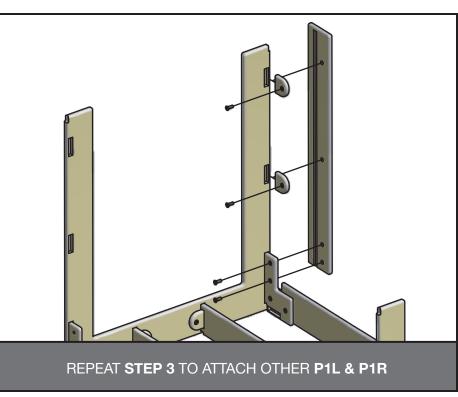

ge has occurred, please take photos and go to lolldesigns.com/damage. Rest assured we'll

"Loll Designs inspires people to appreciate the outdoors."

STRUCTIONS & PRODUCT INFO:

LOLLYGAGGER PICNIC TABLE

Greg Benson - Founder

Insert bolts through countersunk hole side of blocks

5912 Waseca Street

Duluth, Minnesota 55807

MADE IN THE USA

HORIGINAL Member

% FOR THE PLANET

it's good to be recycled

+1 877-740-3387

sales@lolldesigns.com

For more info and visual aids, watch the assembly videos at www.lolldesigns.com/videos For product care & maintenance, visit www.lolldesigns.com/care-maintenance

WE WANT YOU TO LOVE YOUR LOLL

For further lollygagging assistance, please reach out!

Countersunk Hole

CORRECT

as shown below.

























\*Bolt shown











50x