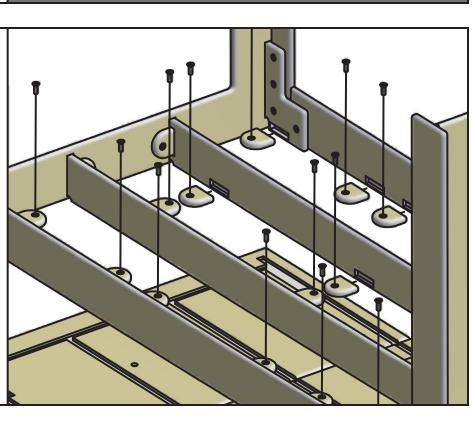

## **INCLUDED PARTS**

**P**7 **2**x

**P**8 1x

**P**9

**1**x

GB

34x

**BLOCK & BOLT INSTALLATION** 

"Loll Designs inspires people to appreciate the outdoors."

STRUCTIONS & PRODUCT INFO:

LOLLYGAGGER PICNIC TABLE

Greg Benson - Founder

Insert bolts through countersunk hole side of blocks

5912 Waseca Street

Duluth, Minnesota 55807

WE WANT YOU TO LOVE YOUR LOLL

For further lollygagging assistance, please reach out!

Countersunk Hole

CORRECT

as shown below.

\*Bolt shown

50x