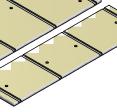

or the flattened cardboard box the furniture was shipped in.

Start all bolts by hand to ensure proper alignment and to prevent cross threading.

Then using the provided tool, tighten until you feel resistance. Do not overtighten.

Bolts should not be forced, but some components, particularly blocks, fit snug but can

We've gone through great lengths to make as much of our packaging as possible recyclable. The cardboard box, paper wrap, filler and paper bags can all go in your recycling bin. The muslin hardware bags replaced plastic bags with the intention of reducing plastic and encouraging reuse. Loll Designs and Planet Earth thank you!