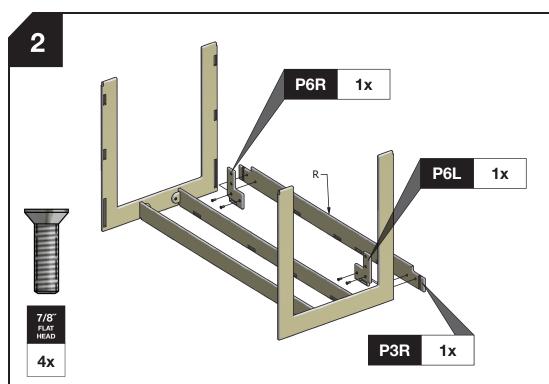

## **INCLUDED PARTS**

**P**7 **2**x

**P**8 1x

**P**9

**1**x

GB

34x

**BLOCK & BOLT INSTALLATION** 