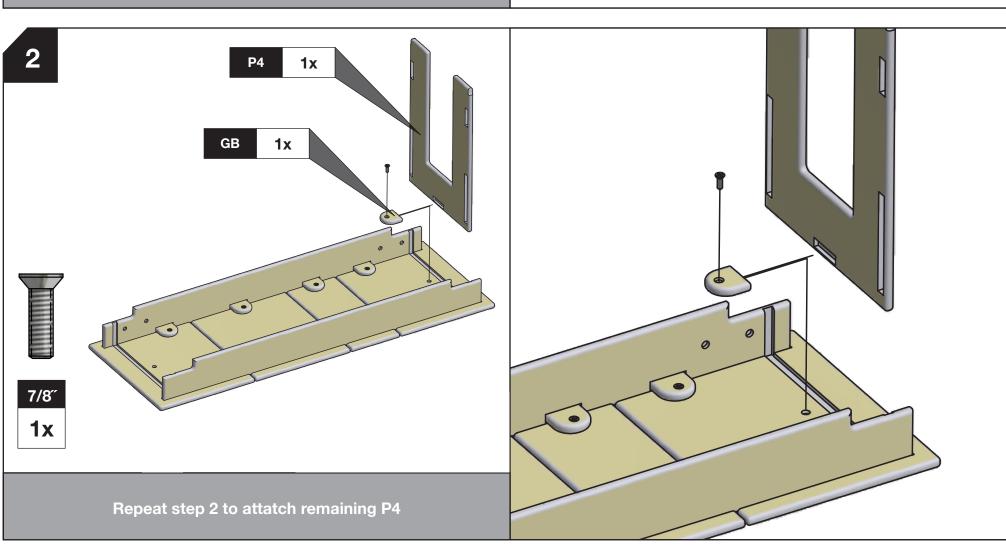

7/8

**30x** 





CORRECT

Countersunk Hole

as shown below.

**BLOCK & BOLT INSTALLATION** 

<u>.</u>

trouble with.

If parts are still not going together, please send us a photo of the part you are having

4.

မှ

ы

get it taken care of straight away!

To avoid scratching furniture, assemble on a clean, soft surface like a blanket, carpet,

or the flattened cardboard box the furniture was shipped in.

Start all bolts by hand to ensure proper alignment and to prevent cross threading.

Then using the provided tool, tighten until you feel resistance. Do not overtighten.

Bolts should not be forced, but some components, particularly blocks, fit snug but can

still be installed without tools or excess force.

Insert bolts through countersunk hole side of blocks



MADE IN THE USA