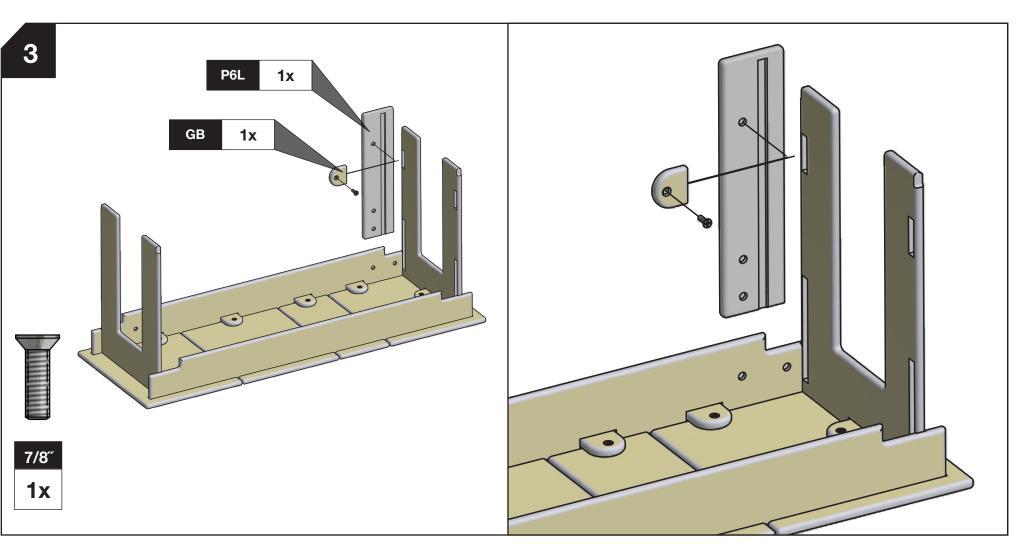

7/8

**30x** 





CORRECT

Countersunk Hole

as shown below.

**BLOCK & BOLT INSTALLATION** 

<u>.</u>

trouble with.

If parts are still not going together, please send us a photo of the part you are having

4.

မှ

ы

get it taken care of straight away!

To avoid scratching furniture, assemble on a clean, soft surface like a blanket, carpet,

or the flattened cardboard box the furniture was shipped in.

Start all bolts by hand to ensure proper alignment and to prevent cross threading.

Then using the provided tool, tighten until you feel resistance. Do not overtighten.

Bolts should not be forced, but some components, particularly blocks, fit snug but can

still be installed without tools or excess force.

Insert bolts through countersunk hole side of blocks



MADE IN THE USA