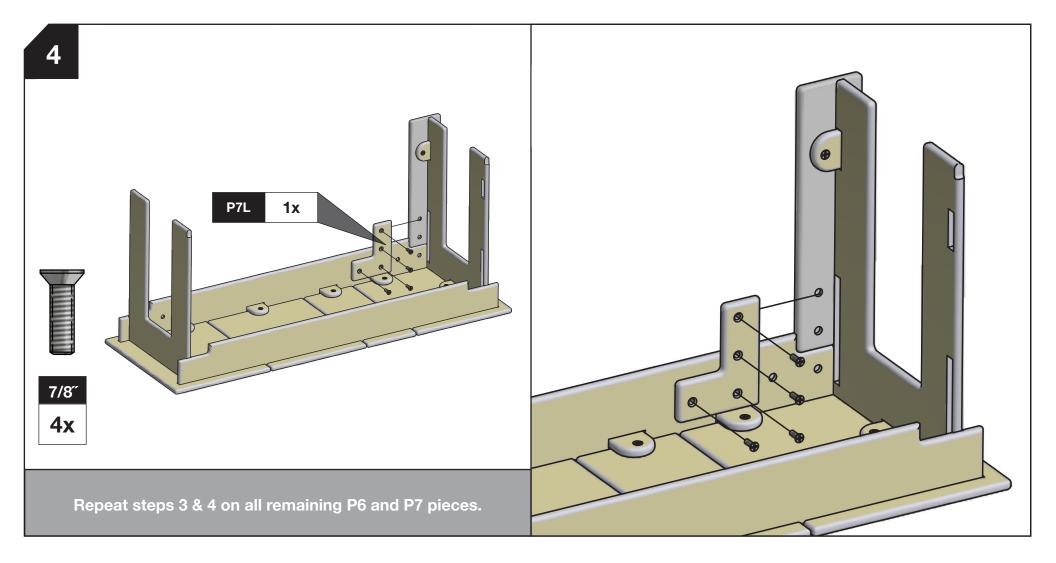

8

**30x** 





CORRECT

Countersunk Hole

as shown below.

**BLOCK & BOLT INSTALLATION** 

<u>.</u>

trouble with.

If parts are still not going together, please send us a photo of the part you are having

4.

မှ

ы

get it taken care of straight away!

To avoid scratching furniture, assemble on a clean, soft surface like a blanket, carpet,

or the flattened cardboard box the furniture was shipped in.

Start all bolts by hand to ensure proper alignment and to prevent cross threading.

Then using the provided tool, tighten until you feel resistance. Do not overtighten.

Bolts should not be forced, but some components, particularly blocks, fit snug but can

still be installed without tools or excess force.

Insert bolts through countersunk hole side of blocks



MADE IN THE USA