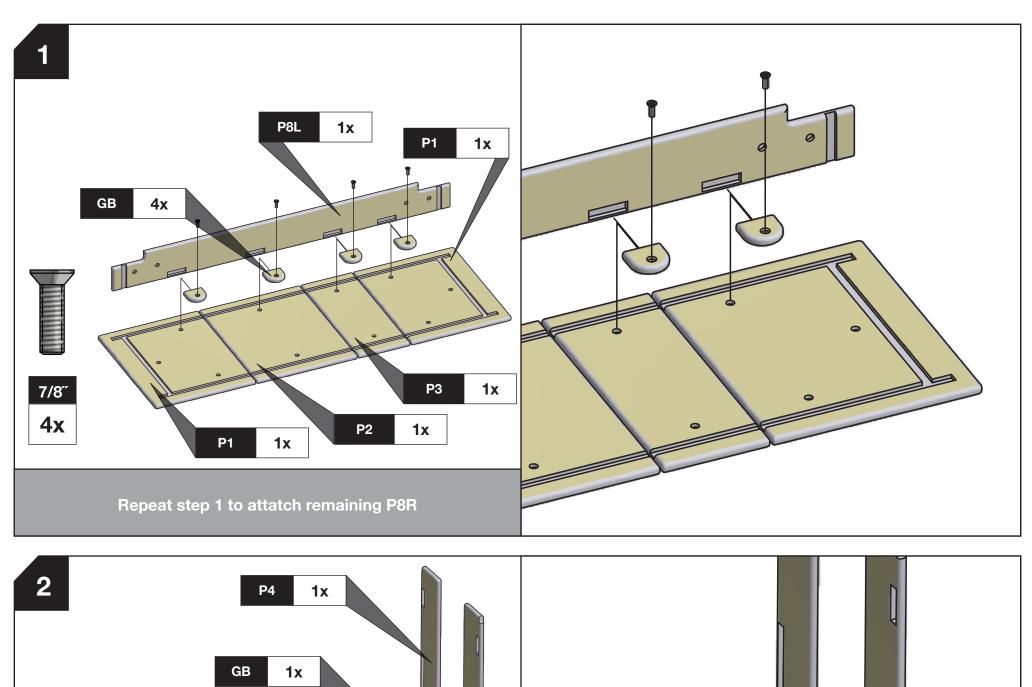

+1 877-740-3387 sales@lolldesigns.com

5912 Waseca Street Duluth, Minnesota 55807

7/8

**30x** 

CORRECT

Countersunk Hole

as shown below.

**BLOCK & BOLT INSTALLATION** 

Bolts should not be forced, but some components, particularly blocks, fit snug but can

still be installed without tools or excess force.

Insert bolts through countersunk hole side of blocks

MADE IN THE USA