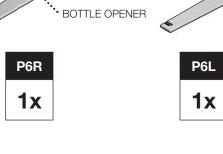

### **INCLUDED PARTS**

1x

D-MB

1x

3/16"

**12**x

P1R

**1**x

GB

11x

**P9** 

**4x** 

1/2"

**4**x

- Prior to beginning assembly, please inspect and inventory the parts to make sure you have everything and that nothing was damaged during shipping. If damage has occurred, please take photos and go to lolldesigns.com/damage. Rest assured we'll