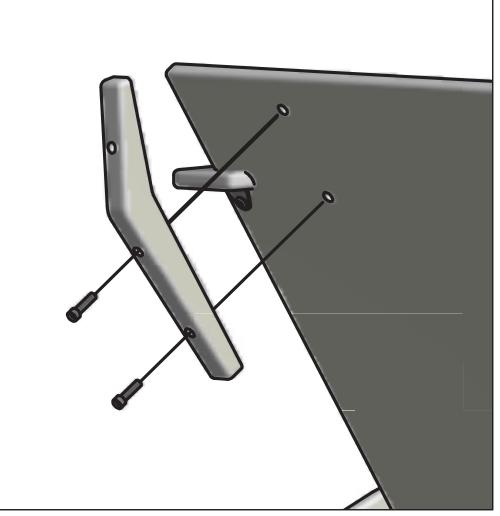

### **BLOCK & BOLT INSTALLATION**

as shown below. Insert bolts through countersunk hole side of blocks

## **ASSEMBLY TIPS: 5 Important Points You NEED to Read**

- Then using the provided tool, tighten until you feel resistance. Do not overtighten.

# Start all bolts by hand to ensure proper alignment and to prevent cross threading.

# Bolts should not be forced, but some components, particularly blocks, fit snug but can