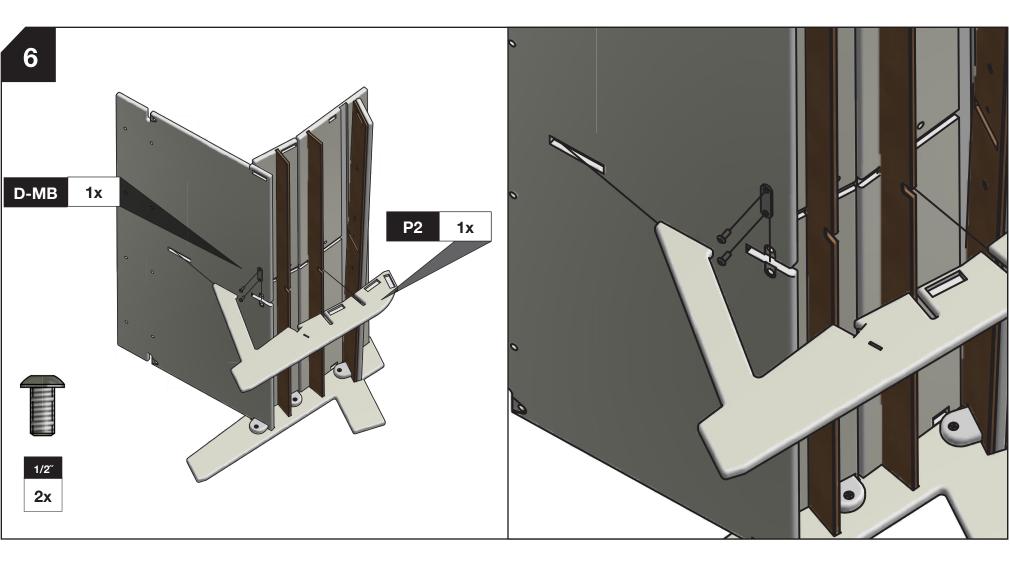

STRUCTIONS & PRODUCT INFO:

LOLLYGAGGER SOFA

Greg Benson - Founder

### RECYCLE THE PACKAGING

We've gone through great lengths to make as much of our packaging as possible recyclable. The cardboard box, paper wrap, filler and paper bags can all go in your recycling bin. The muslin hardware bags replaced plastic bags with the intention of reducing plastic and encouraging reuse. Loll Designs and Planet Earth thank you!

## WE WANT YOU TO LOVE YOUR LOLL

For more info and visual aids, watch the assembly videos at www.lolldesigns.com/videos For product care & maintenance, visit www.lolldesigns.com/care-maintenance For further **loll**ygagging assistance, please reach out!

Duluth, Minnesota 55807 5912 Waseca Street sales@lolldesigns.com

+1 877-740-3387



MADE IN THE USA