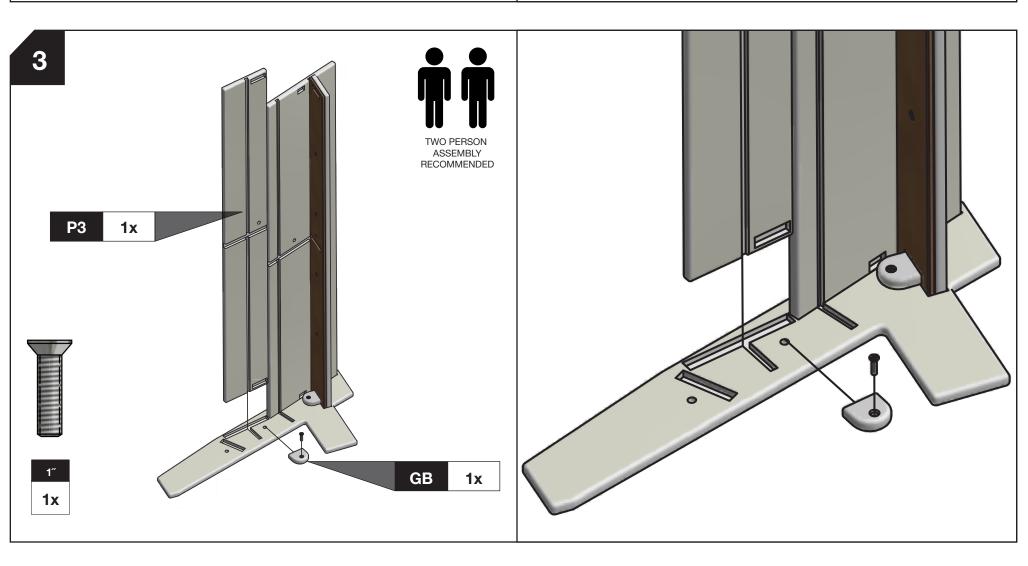

### **BLOCK & BOLT INSTALLATION**

as shown below. Insert bolts through countersunk hole side of blocks

# Start all bolts by hand to ensure proper alignment and to prevent cross threading.

# Bolts should not be forced, but some components, particularly blocks, fit snug but can