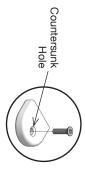

### **BLOCK & BOLT INSTALLATION**

as shown below. Insert bolts through countersunk hole side of blocks