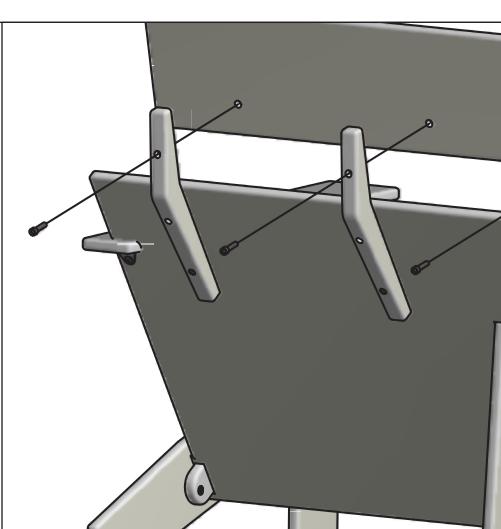

### **BLOCK & BOLT INSTALLATION**

as shown below. Insert bolts through countersunk hole side of blocks

## **ASSEMBLY TIPS: 5 Important Points You NEED to Read**

- Then using the provided tool, tighten until you feel resistance. Do not overtighten.

# Start all bolts by hand to ensure proper alignment and to prevent cross threading.

# Bolts should not be forced, but some components, particularly blocks, fit snug but can