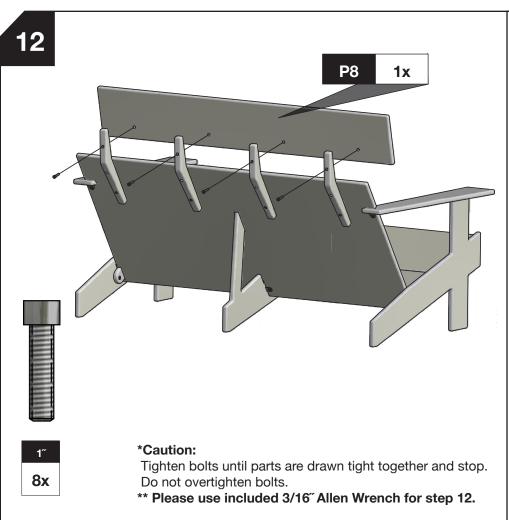

### **BLOCK & BOLT INSTALLATION**

as shown below. Insert bolts through countersunk hole side of blocks

## **ASSEMBLY TIPS: 5 Important Points You NEED to Read**

- Then using the provided tool, tighten until you feel resistance. Do not overtighten.

# Start all bolts by hand to ensure proper alignment and to prevent cross threading.

# Bolts should not be forced, but some components, particularly blocks, fit snug but can