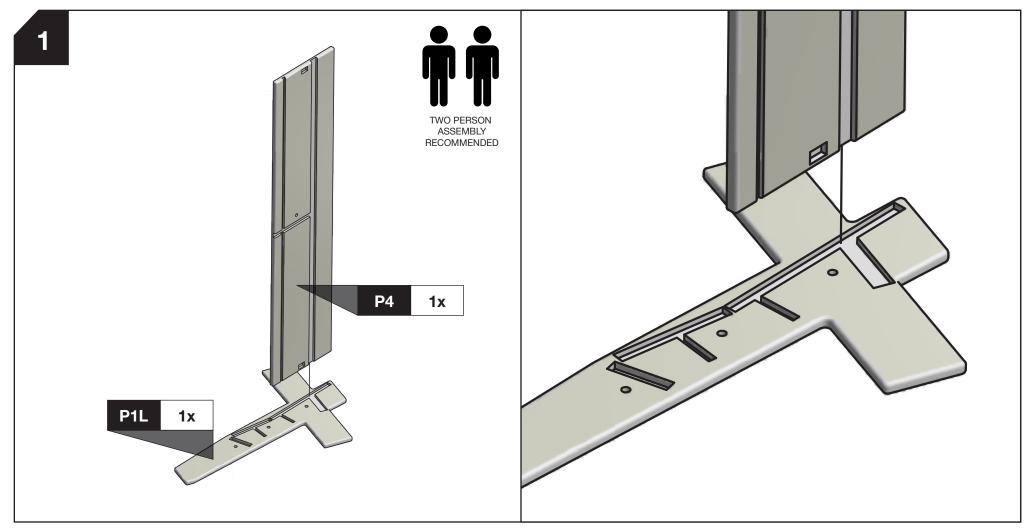

# Start all bolts by hand to ensure proper alignment and to prevent cross threading.