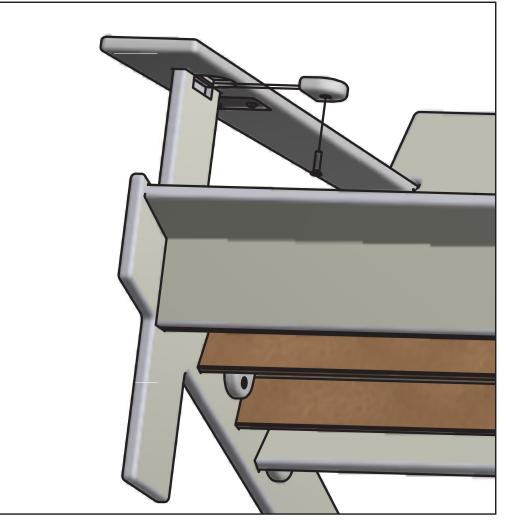

GB

11x

**P9** 

**4x** 

1/2"

**4**x

- Prior to beginning assembly, please inspect and inventory the parts to make sure you have everything and that nothing was damaged during shipping. If damage has occurred, please take photos and go to lolldesigns.com/damage. Rest assured we'll