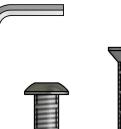

### **BLOCK & BOLT INSTALLATION**

as shown below. Insert bolts through countersunk hole side of blocks

# Start all bolts by hand to ensure proper alignment and to prevent cross threading.

# Bolts should not be forced, but some components, particularly blocks, fit snug but can