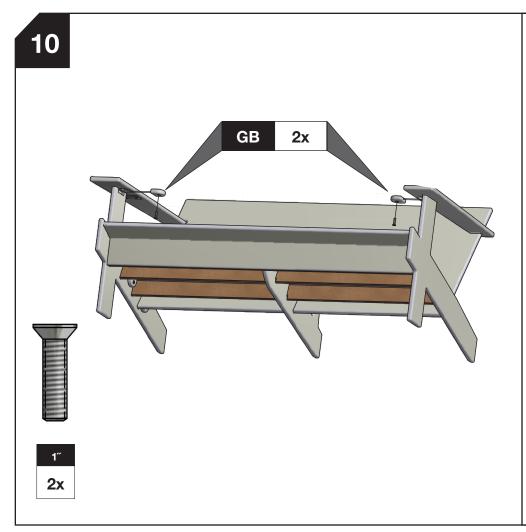

GB

11x

**P9** 

**4x** 

1/2"

**4**x

- Prior to beginning assembly, please inspect and inventory the parts to make sure you have everything and that nothing was damaged during shipping. If damage has occurred, please take photos and go to lolldesigns.com/damage. Rest assured we'll