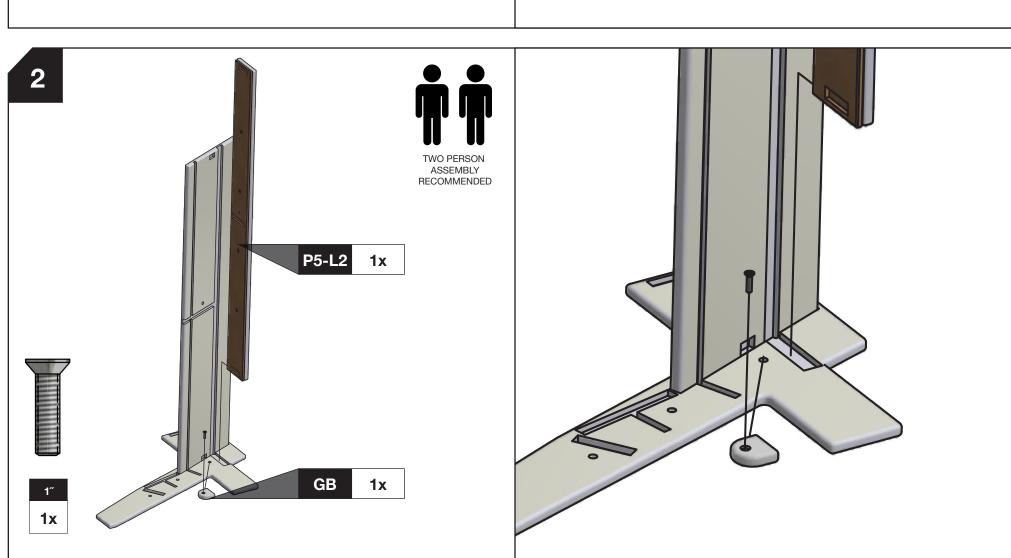

### **BLOCK & BOLT INSTALLATION**

as shown below. Insert bolts through countersunk hole side of blocks

# Start all bolts by hand to ensure proper alignment and to prevent cross threading.

# Bolts should not be forced, but some components, particularly blocks, fit snug but can