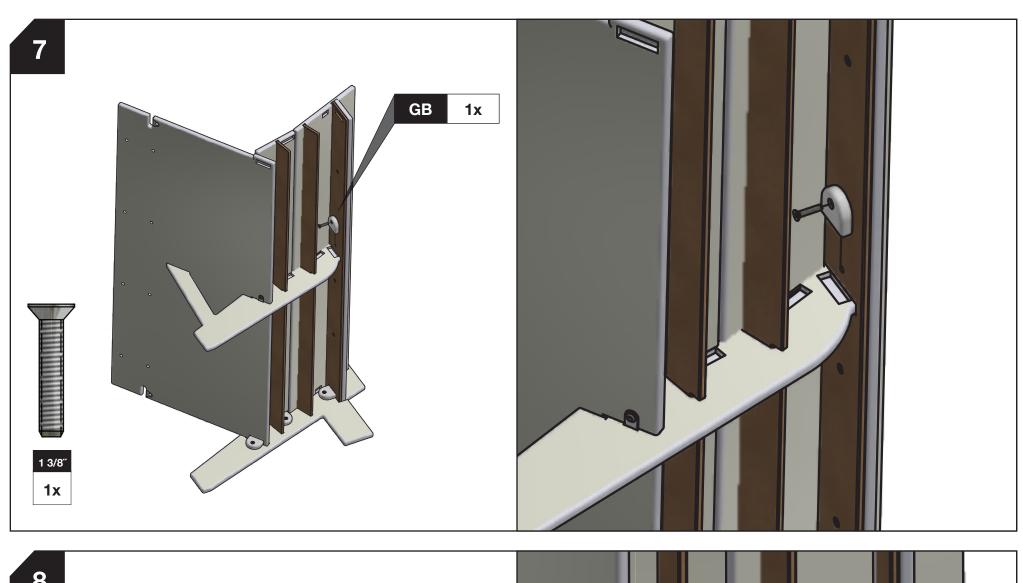

RUCTIONS & PRODUCT INFO:

LOLLYGAGGER SOFA

Greg Benson - Founder

### RECYCLE THE PACKAGING

We've gone through great lengths to make as much of our packaging as possible recyclable. The cardboard box, paper wrap, filler and paper bags can all go in your recycling bin. The muslin hardware bags replaced plastic bags with the intention of reducing plastic and encouraging reuse. Loll Designs and Planet Earth thank you!

## WE WANT YOU TO LOVE YOUR LOLL

For more info and visual aids, watch the assembly videos at www.lolldesigns.com/videos For product care & maintenance, visit www.lolldesigns.com/care-maintenance For further **loll**ygagging assistance, please reach out!

Duluth, Minnesota 55807 5912 Waseca Street sales@lolldesigns.com

+1 877-740-3387



MADE IN THE USA