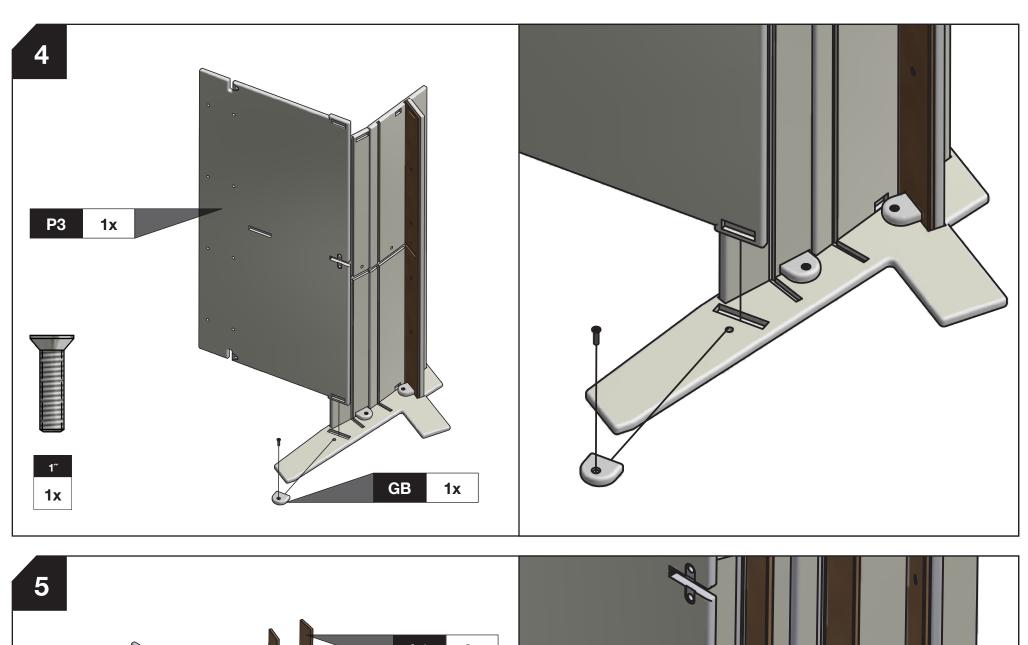

### **BLOCK & BOLT INSTALLATION**

as shown below. Insert bolts through countersunk hole side of blocks

# Start all bolts by hand to ensure proper alignment and to prevent cross threading.

# Bolts should not be forced, but some components, particularly blocks, fit snug but can