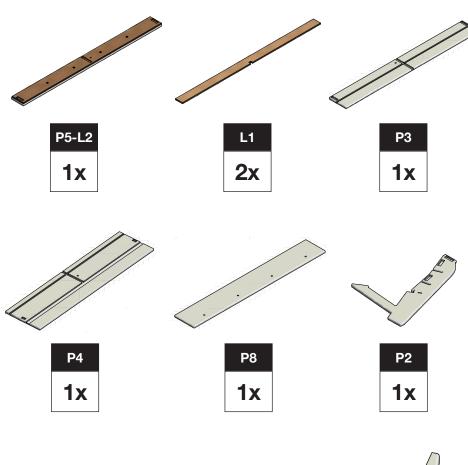

### **INCLUDED PARTS**

1x

D-MB

1x

3/16"

**12**x

P1R

**1**x

GB

11x

**P9** 

**4x** 

1/2"

**4**x

- Prior to beginning assembly, please inspect and inventory the parts to make sure you have everything and that nothing was damaged during shipping. If damage has occurred, please take photos and go to lolldesigns.com/damage. Rest assured we'll