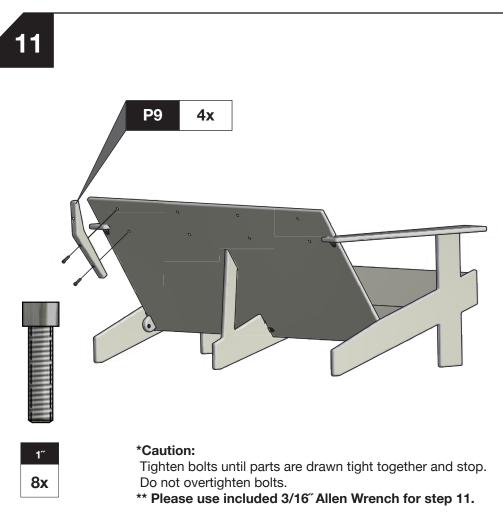

### **BLOCK & BOLT INSTALLATION**

as shown below. Insert bolts through countersunk hole side of blocks

## **ASSEMBLY TIPS: 5 Important Points You NEED to Read**

- Then using the provided tool, tighten until you feel resistance. Do not overtighten.

# Start all bolts by hand to ensure proper alignment and to prevent cross threading.

# Bolts should not be forced, but some components, particularly blocks, fit snug but can