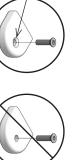

### **BLOCK & BOLT INSTALLATION**

as shown below. Insert bolts through countersunk hole side of blocks

# Bolts should not be forced, but some components, particularly blocks, fit snug but can