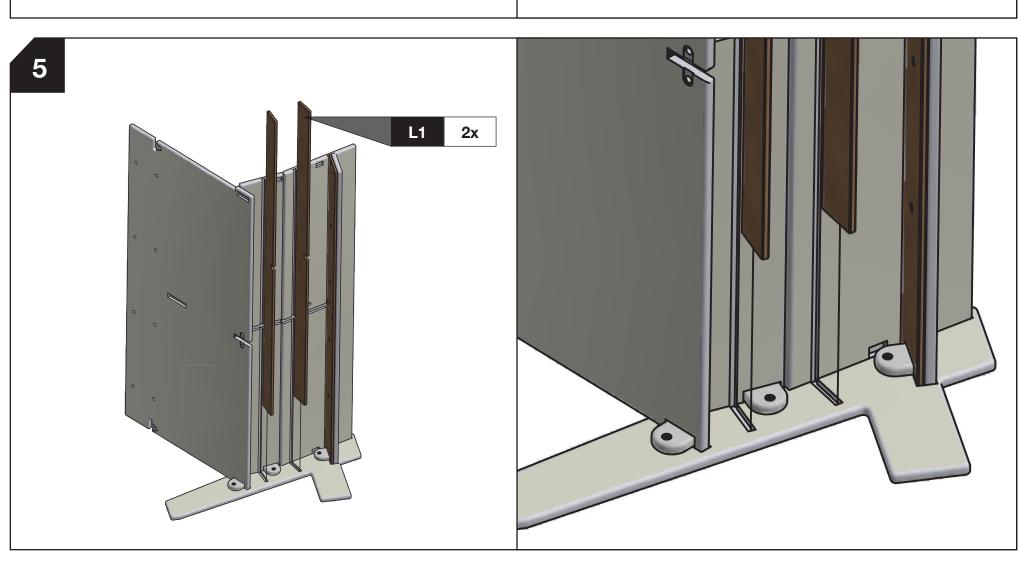

### **BLOCK & BOLT INSTALLATION**

as shown below. Insert bolts through countersunk hole side of blocks

# Start all bolts by hand to ensure proper alignment and to prevent cross threading.

# Bolts should not be forced, but some components, particularly blocks, fit snug but can