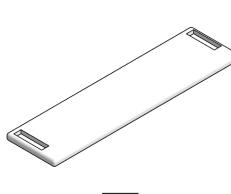

P2

**2**x









0





\*Bolt shown actual size.

## **ASSEMBLY TIPS:** 5 Important Points You **NEED** to Read

- Prior to beginning assembly, please inspect and inventory the parts to make sure you have everything and that nothing was damaged during shipping. If damage has occurred, please take photos and go to lolldesigns.com/damage. Rest assured we'll get it taken care of straight away!
- To avoid scratching furniture, assemble on a clean, soft surface like a blanket, carpet, or the flattened cardboard box the furniture was shipped in.
- Start all bolts by hand to ensure proper alignment and to prevent cross threading. Then using the provided tool, tighten until you feel resistance. Do not overtighten.
- Bolts should not be forced, but some components, particularly blocks, fit sn