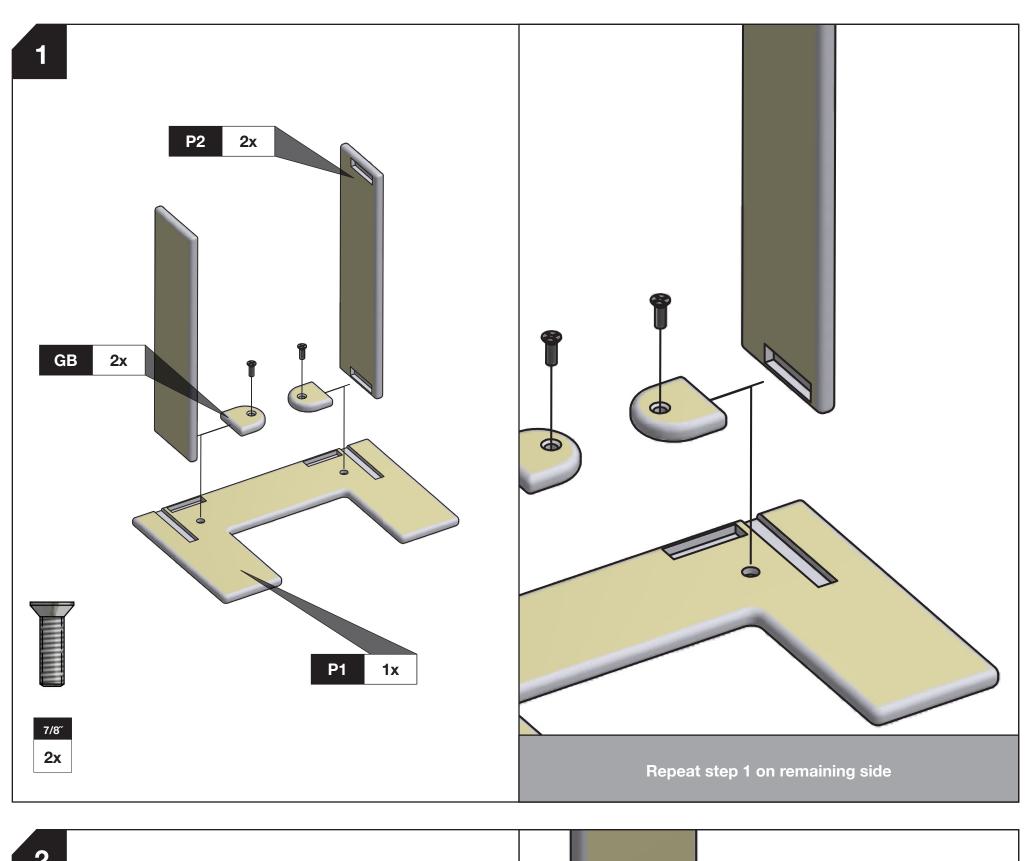

## **BLOCK & BOLT INSTALLATION**

as shown below. Insert bolts through countersunk hole side of blocks

"Loll Designs inspires people to appreciate the outdoors." Greg Benson - Founder