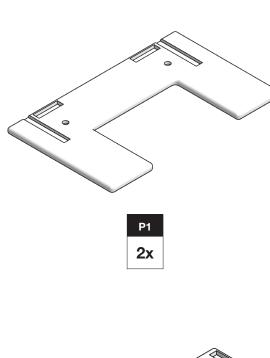

P2

**2**x









0





\*Bolt shown actual size.

## **ASSEMBLY TIPS:** 5 Important Points You **NEED** to Read

- Prior to beginning assembly, please inspect and inventory the parts to make sure you have everything and that nothing was damaged during shipping. If damage has occurred, please take photos and go to lolldesigns.com/damage. Rest assured we'll get it taken care of straight away!
- To avoid scratching furniture, assemble on a clean, soft surface like a blanket, carpet, or the flattened cardboard box the furniture was shipped in.
- Start all bolts by hand to ensure proper alignment and to prevent cross threading. Then using the provided tool, tighten until you feel resistance. Do not overtighten.
- Bolts should not be forced, but some components, particularly blocks, fit