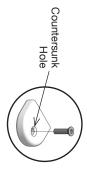

## **BLOCK & BOLT INSTALLATION**

as shown below. Insert bolts through countersunk hole side of blocks

"Loll Designs inspires people to appreciate the outdoors." Greg Benson - Founder