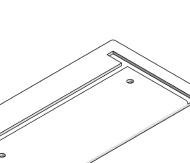

## **BLOCK & BOLT INSTALLATION**

as shown below. Insert bolts through countersunk hole side of blocks

"Loll Designs inspires people to appreciate the outdoors." Greg Benson - Founder