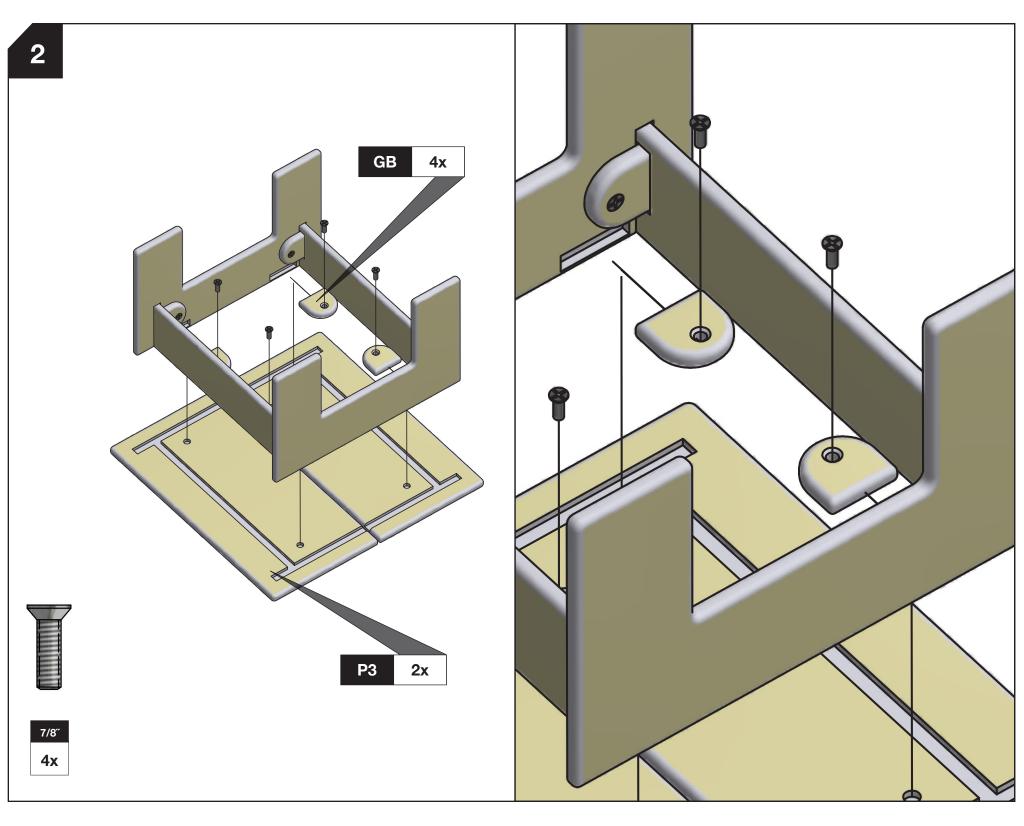

## **BLOCK & BOLT INSTALLATION**

as shown below. Insert bolts through countersunk hole side of blocks

"Loll Designs inspires people to appreciate the outdoors." Greg Benson - Founder