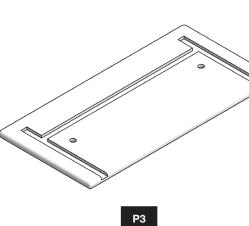

P2

**2**x









0





\*Bolt shown actual size.

## **ASSEMBLY TIPS:** 5 Important Points You **NEED** to Read

- Prior to beginning assembly, please inspect and inventory the parts to make sure you have everything and that nothing was damaged during shipping. If damage has occurred, please take photos and go to lolldesigns.com/damage. Rest assured we'll get it taken care of straight away!
- To avoid scratching furniture, assemble on a clean, soft surface like a blanket, carpet, or the flattened cardboard box the furniture was shipped in.
- Start all bolts by hand to ensure proper alignment and to prevent cross threading. Then using the provided tool, tighten until you feel resistance. Do not overtighten.
- Bolts should not be forced, but some components, particularly blocks, fit snug but can still