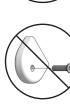

## **BLOCK & BOLT INSTALLATION**

as shown below. Insert bolts through countersunk hole side of blocks

"Loll Designs inspires people to appreciate the outdoors." Greg Benson - Founder