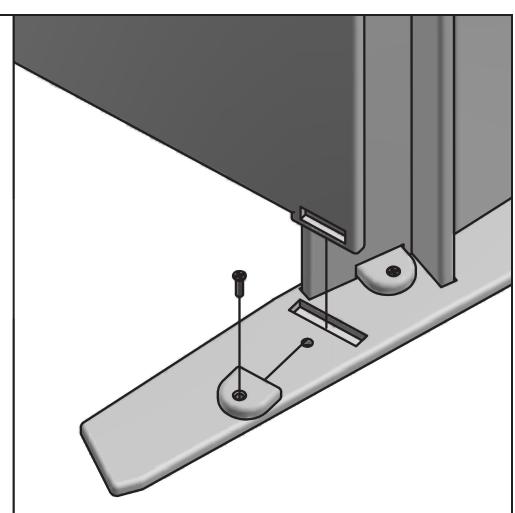

**P7** 

**1**x

P6R

P6L

**P3** 

**1**x

P6R & P6L

**1**x

**P2** 

**1**x

MB

**2**x

GB

**8**x

3/16"

6x

**P4** 

**1**x

**P5** 

**1**x

**2**x

5/32"

1/2"

**2**x