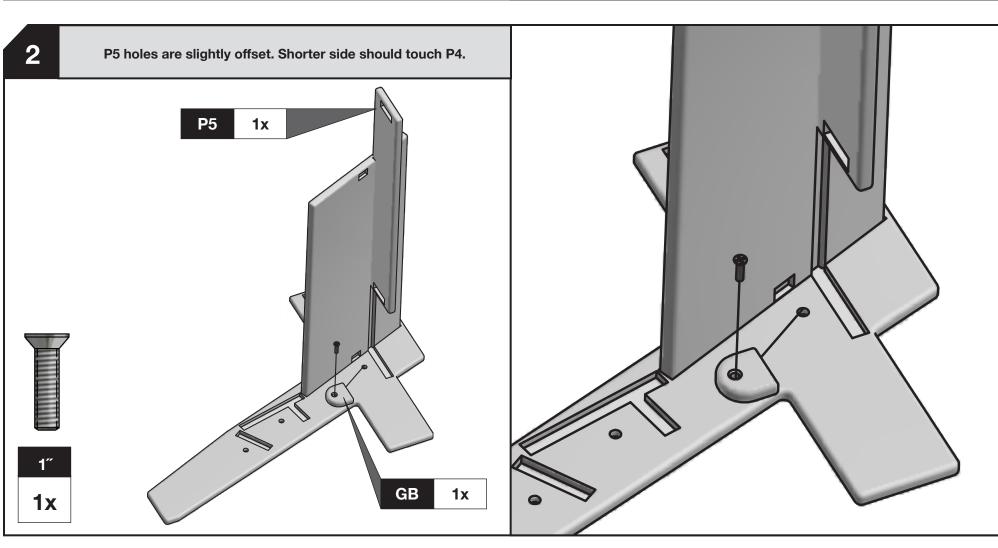

**P7** 

**1**x

P6R

P6L

**P3** 

**1**x

P6R & P6L

**1**x

**P2** 

**1**x

MB

**2**x

GB

**8**x

3/16"

6x

**P4** 

**1**x

**P5** 

**1**x

**2**x

5/32"

1/2"

**2**x