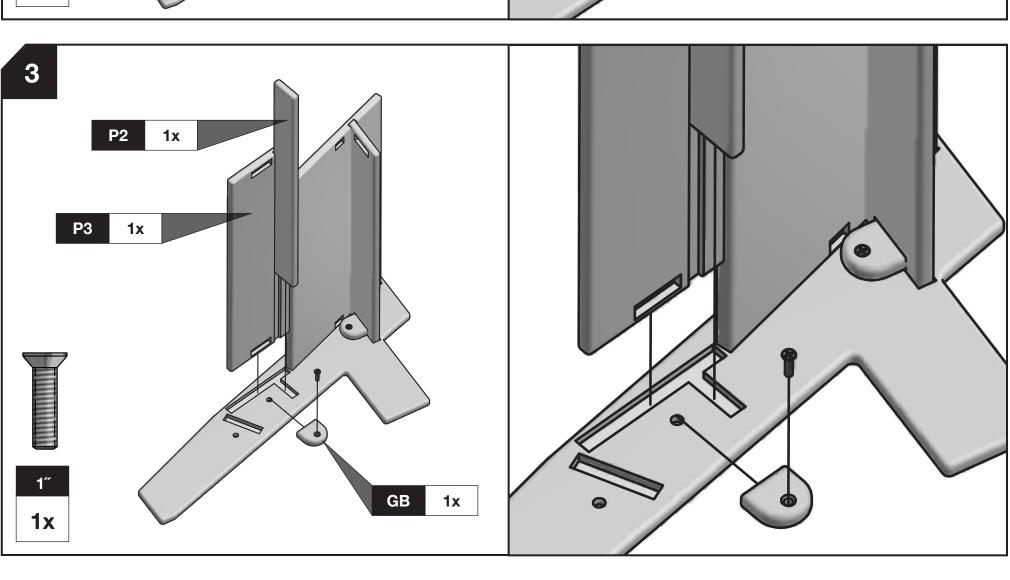

**P7** 

**1**x

P6R

P6L

**P3** 

**1**x

P6R & P6L

**1**x

**P2** 

**1**x

MB

**2**x

GB

**8**x

3/16"

6x

**P4** 

**1**x

**P5** 

**1**x

**2**x

5/32"

1/2"

**2**x