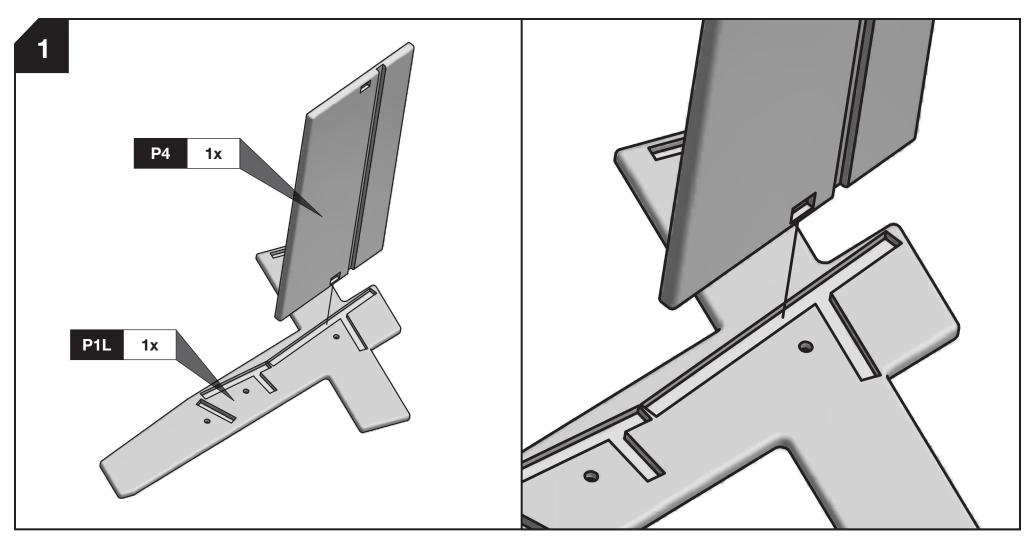

**P7** 

**1**x

P6R

P6L

**P3** 

**1**x

P6R & P6L

**1**x

**P2** 

**1**x

MB

**2**x

GB

**8**x

3/16"

6x

**P4** 

**1**x

**P5** 

**1**x

**2**x

5/32"

1/2"

**2**x