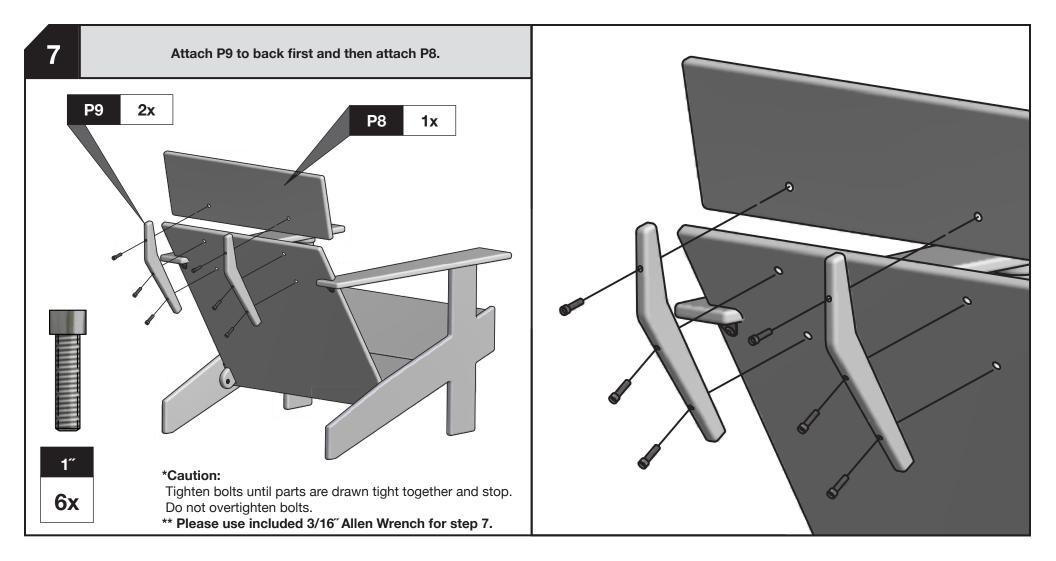

5912 Waseca Street Duluth, Minnesota 55807 sales@lolldesigns.com

+1 877-740-3387

MADE IN THE USA

\*Bolts shown actual size. \*\* Please use included 3/16" Allen Wrench for step 7 only.

P1R

**1**x

**P**8

**1**x