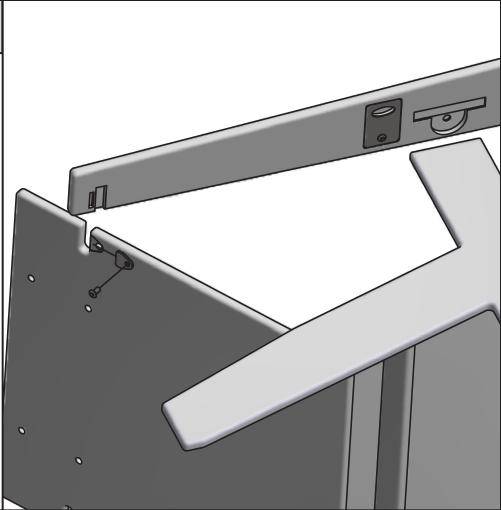

plastic and encouraging reuse. Loll Designs and Planet Earth thank you! WE WANT YOU TO LOVE YOUR LOLL

RECYCLE THE PACKAGING

For more info and visual aids, watch the assembly videos at www.lolldesigns.com/videos For product care & maintenance, visit www.lolldesigns.com/care-maintenance For further **loll**ygagging assistance, please reach out!

5912 Waseca Street Duluth, Minnesota 55807 sales@lolldesigns.com

+1 877-740-3387



MADE IN THE USA







\*Bolts shown actual size. \*\* Please use included 3/16" Allen Wrench for step 7 only.

P1R

**1**x

**P**8

**1**x

**P4** 

**1**x

**P5** 

**1**x

**2**x

5/32"

1/2"

**2**x

**8**x

STRUCTIONS & PRODUCT INFO:

"Loll Designs inspires people to appreciate the outdoors."

Greg Benson - Founder

**LOLLYGAGGER LOUNGE CHAIR**