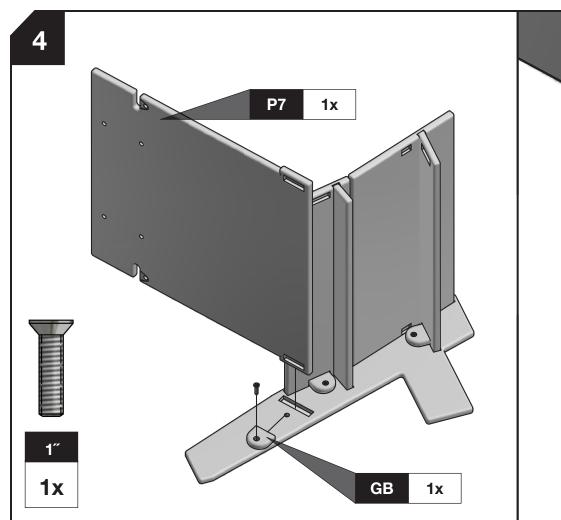

**P7** 

**1**x

P6R

P6L

**P3** 

**1**x

P6R & P6L

**1**x

**P2** 

**1**x

MB

**2**x

GB

**8**x

3/16"

6x

**P4** 

**1**x

**P5** 

**1**x

**2**x

5/32"

1/2"

**2**x