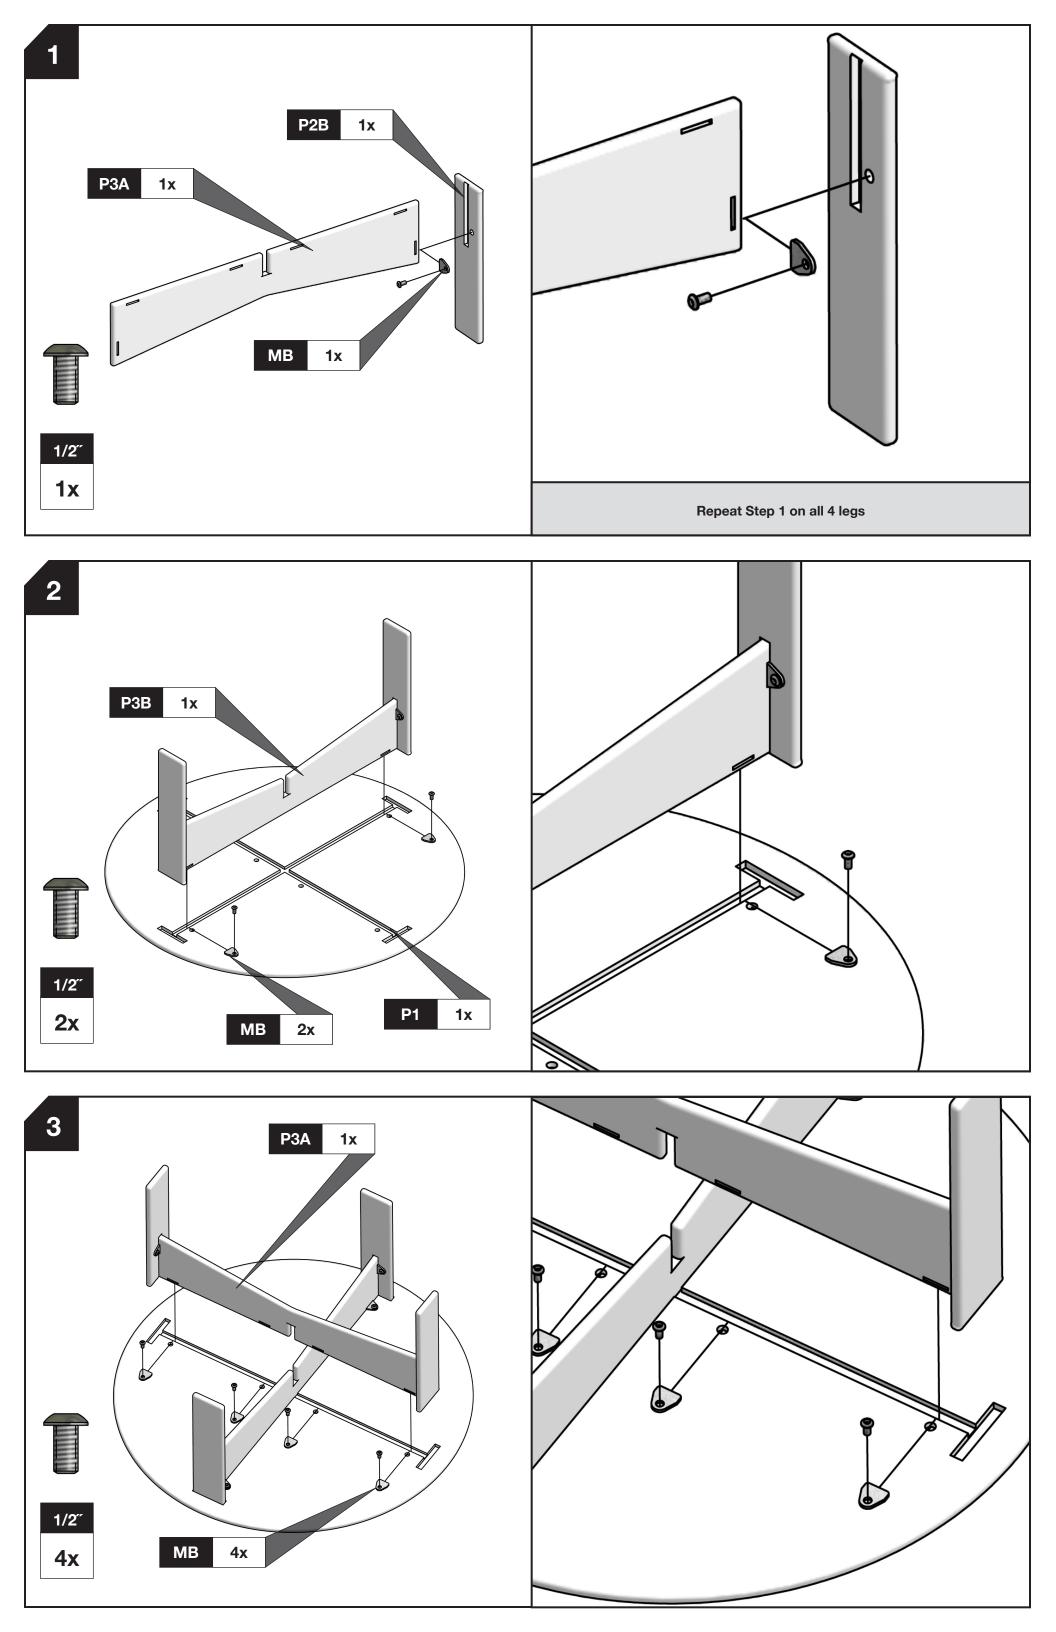

### **INCLUDED PARTS**

**P3B** 

**1**x

MB 10x

1/2 10x

\*Bolts & Tools shown actual size.