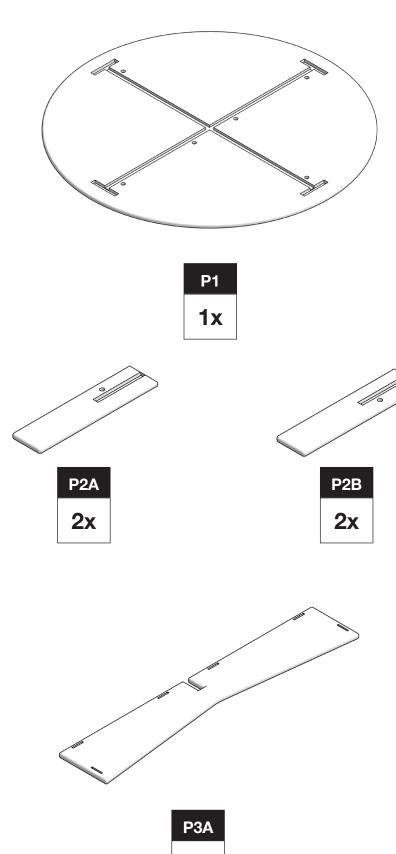

### **BLOCK & BOLT INSTALLATION**

as shown below. Insert bolts through countersunk hole side of blocks

beginning assembly. "Tool Included" before **LOLL TOOL** 

"Loll Designs inspires people to appreciate the outdoors." Greg Benson - Founder/CEO