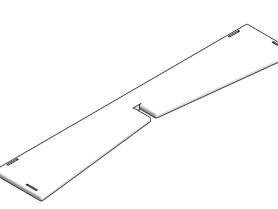

### **BLOCK & BOLT INSTALLATION**

as shown below. Insert bolts through countersunk hole side of blocks

beginning assembly. "Tool Included" before **LOLL TOOL** 

"Loll Designs inspires people to appreciate the outdoors." Greg Benson - Founder/CEO