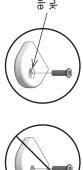

### **BLOCK & BOLT INSTALLATION**

as shown below. Insert bolts through countersunk hole side of blocks

beginning assembly. "Tool Included" before **LOLL TOOL** 

"Loll Designs inspires people to appreciate the outdoors." Greg Benson - Founder/CEO