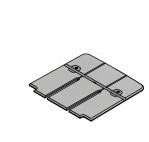

## **BLOCK & BOLT INSTALLATION**

as shown below. Insert bolts through countersunk hole side of blocks

"Loll Designs inspires people to appreciate the outdoors."

ASSEMBLY IN

STRUCTIONS & PRODUCT INFO:

*(EENE CHAIRS* 