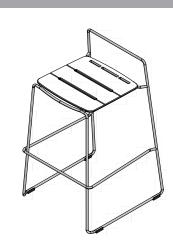

## **BLOCK & BOLT INSTALLATION**

as shown below. Insert bolts through countersunk hole side of blocks

"Loll Designs inspires people to appreciate the outdoors."

ASSEMBLY IN

STRUCTIONS & PRODUCT INFO:

*(EENE CHAIRS* 