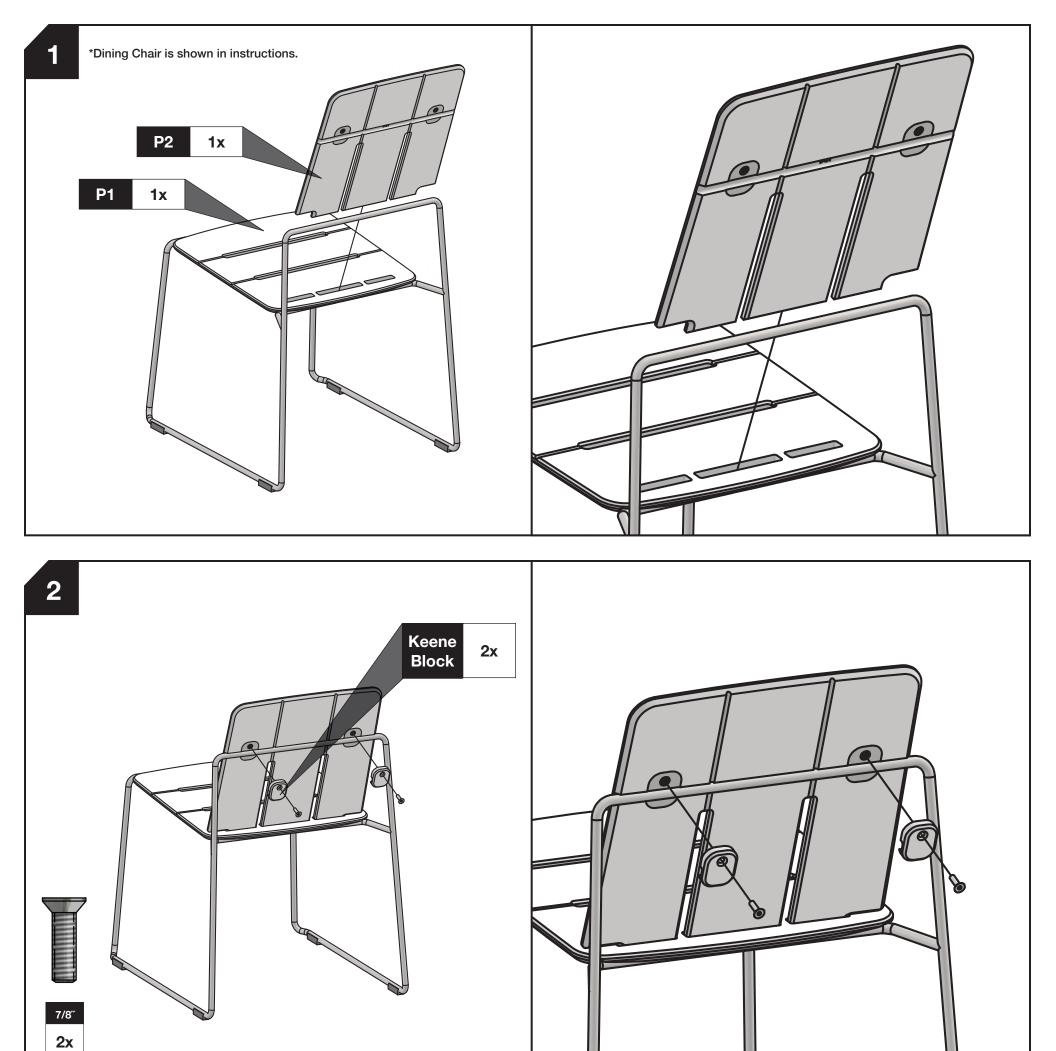

**1**x

7/8"

**2**x

\*Bolt shown actual size.

**1**x

Keene Block

**2**x

## **BLOCK & BOLT INSTALLATION**

as shown below. Insert bolts through countersunk hole side of blocks

"Loll Designs inspires people to appreciate the outdoors."

ASSEMBLY IN

STRUCTIONS & PRODUCT INFO:

*(EENE CHAIRS* 