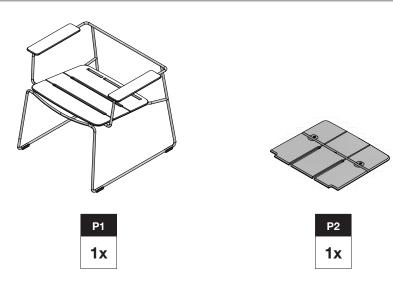

## **BLOCK & BOLT INSTALLATION**

as shown below. Insert bolts through countersunk hole side of blocks

"Loll Designs inspires people to appreciate the outdoors."

ASSEMBLY IN

STRUCTIONS & PRODUCT INFO:

*(EENE CHAIRS* 