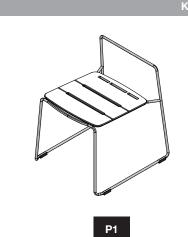

## **BLOCK & BOLT INSTALLATION**

as shown below. Insert bolts through countersunk hole side of blocks

"Loll Designs inspires people to appreciate the outdoors."

ASSEMBLY IN

STRUCTIONS & PRODUCT INFO:

*(EENE CHAIRS* 