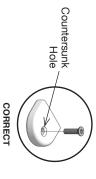

## **BLOCK & BOLT INSTALLATION**

as shown below. Insert bolts through countersunk hole side of blocks

"Loll Designs inspires people to appreciate the outdoors."

ASSEMBLY IN

STRUCTIONS & PRODUCT INFO:

*(EENE CHAIRS* 