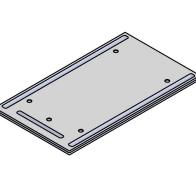

## **BLOCK & BOLT INSTALLATION**

Insert bolts through countersunk hole side of blocks as shown below.

Greg Benson - Founder

"Loll Designs inspires people to appreciate the outdoors."