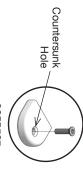

## **BLOCK & BOLT INSTALLATION**

Insert bolts through countersunk hole side of blocks as shown below.

Greg Benson - Founder

"Loll Designs inspires people to appreciate the outdoors."