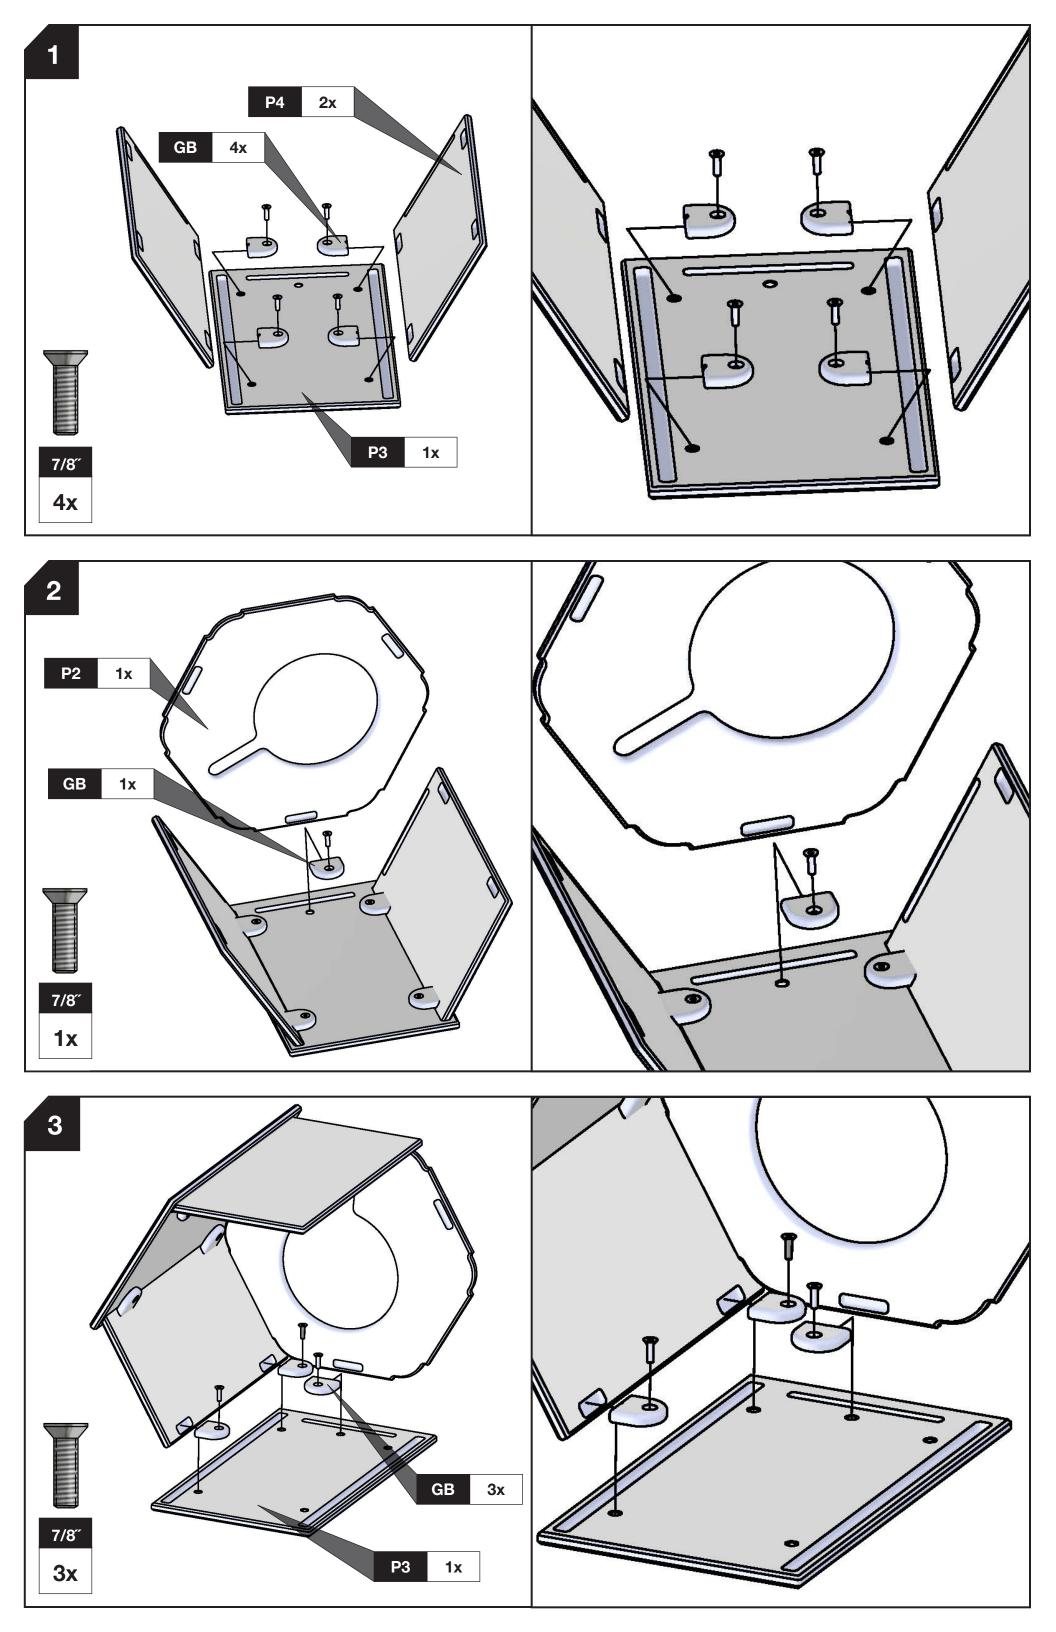

## **BLOCK & BOLT INSTALLATION**

Insert bolts through countersunk hole side of blocks as shown below.

Greg Benson - Founder

"Loll Designs inspires people to appreciate the outdoors."