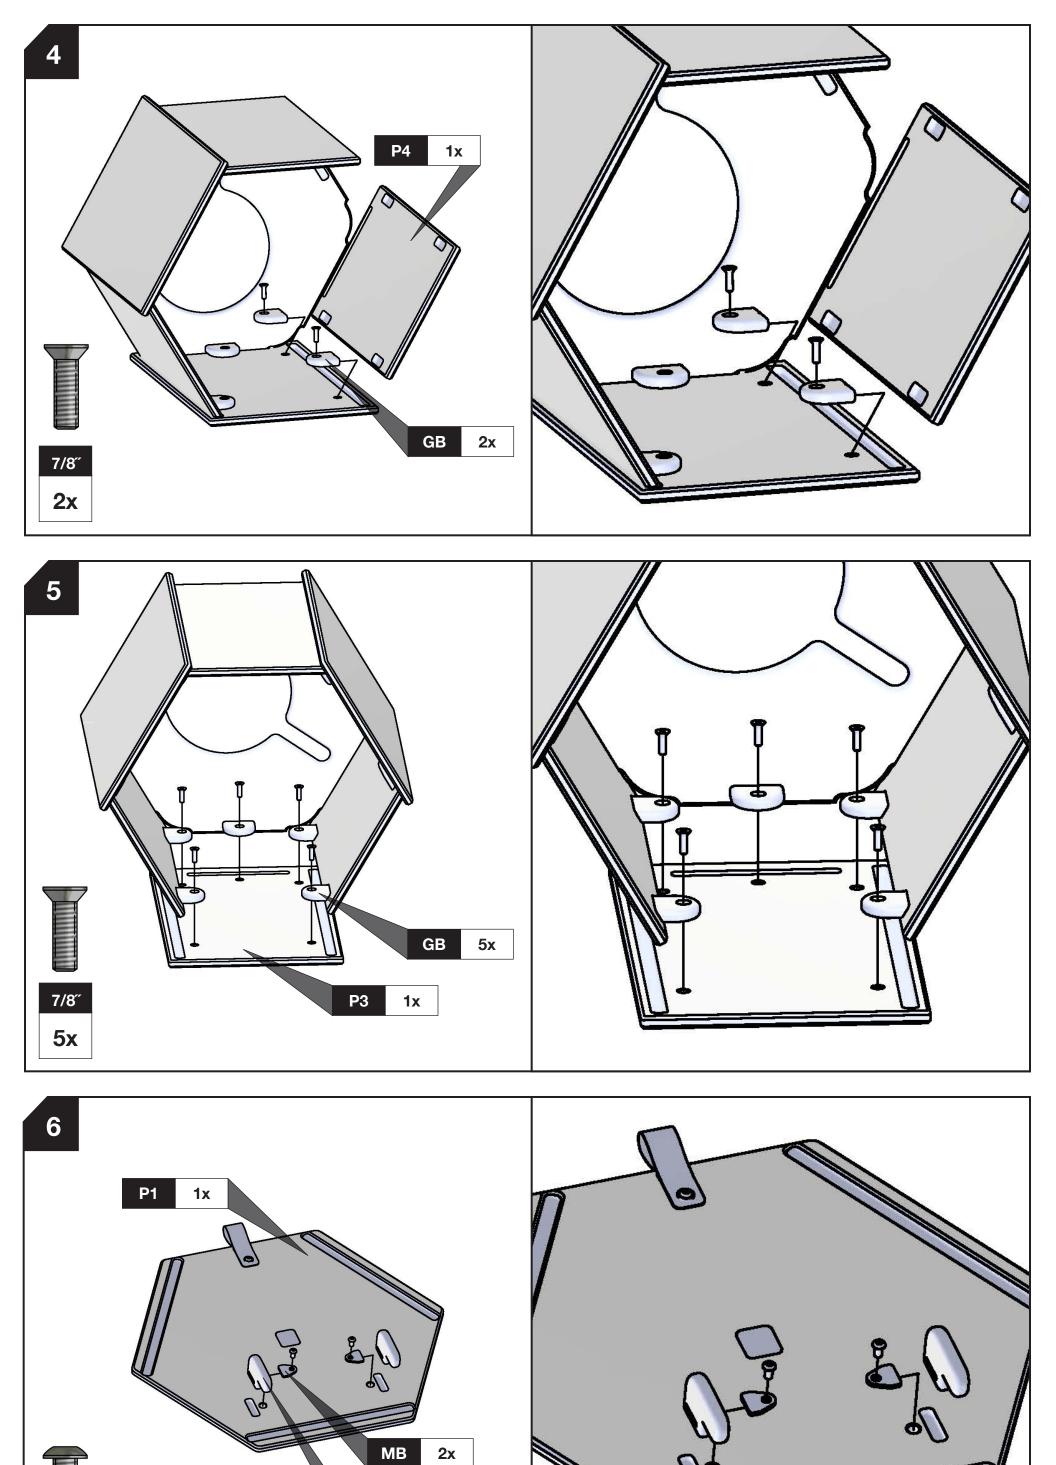

## **BLOCK & BOLT INSTALLATION**

Insert bolts through countersunk hole side of blocks as shown below.

Greg Benson - Founder

"Loll Designs inspires people to appreciate the outdoors."