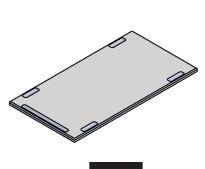

94 3x





15x

7/8

15x

1/2

**2**x

\*Bolts shown actual size.

MB

**2**x





## ASSEMBLY TIPS: 5 Important Points You NEED to Read

- Prior to beginning assembly, please inspect and inventory the parts to make sure you have everything and that nothing was damaged during shipping. If damage has occurred, please take photos and go to lolidesigns.com/damage. Rest assured we'll get it taken care of straight away!
- To avoid scratching furniture, assemble on a clean, soft surface like a blanket, carpet, or the flattened cardboard box the furniture was shipped in.
- Start all bolts by hand to ensure proper alignment and to prevent cross threading. Then using the provided tool, tighten until you feel resistance. Do not overtighten.

  Bolts should not be forced, but some components, parti