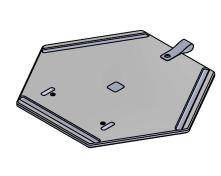

94 3x





15x

7/8

15x

1/2

**2**x

\*Bolts shown actual size.

MB

**2**x





## ASSEMBLY TIPS: 5 Important Points You NEED to Read

- Prior to beginning assembly, please inspect and inventory the parts to make sure you have everything and that nothing was damaged during shipping. If damage has occurred, please take photos and go to lolidesigns.com/damage. Rest assured we'll get it taken care of straight away!
- To avoid scratching furniture, assemble on a clean, soft surface like a blanket, carpet, or the flattened cardboard box the furniture was shipped in.
- Start all bolts by hand to ensure proper alignment and to prevent cross threading. Then using the provided tool, tighten until you feel resistance. Do not overtighten.

  Bolts should not be forced, but some compone