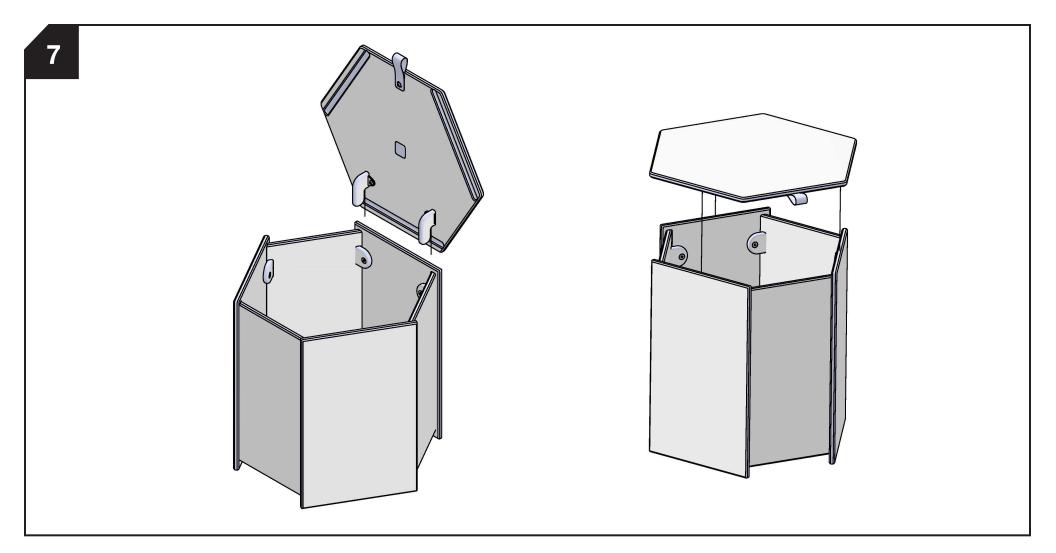

## **BLOCK & BOLT INSTALLATION**

Insert bolts through countersunk hole side of blocks as shown below.

Greg Benson - Founder

"Loll Designs inspires people to appreciate the outdoors."