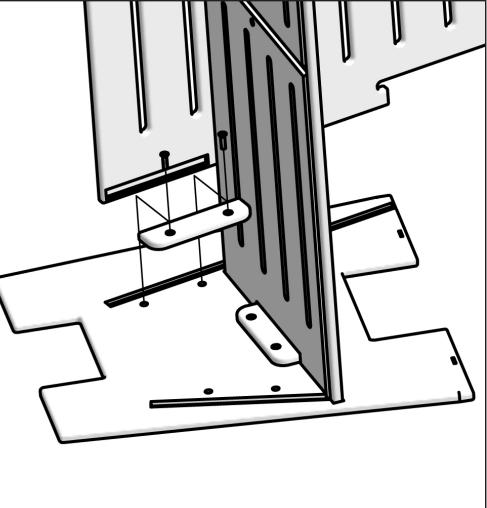

### **BLOCK & BOLT INSTALLATION**

Insert bolts through countersunk hole side of blocks as shown below.

"Loll Designs inspires people to appreciate the outdoors."

Greg Benson - Founder