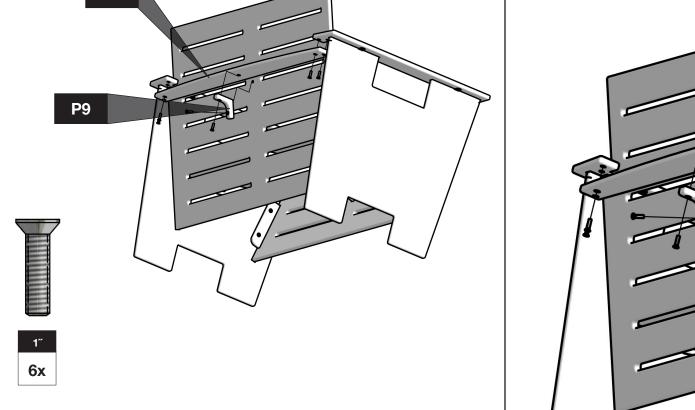

sales@lolldesigns.com +1 877-740-3387

5912 Waseca Street Duluth, Minnesota 55807

**INSTRUCTIONS & PRODUCT INFO:** 

ASSEMBL

GO LOVESEAT AND LOVESEAT ROCKER

D-MB

**4x** 

| _   |
|-----|
| 1″  |
| 24x |