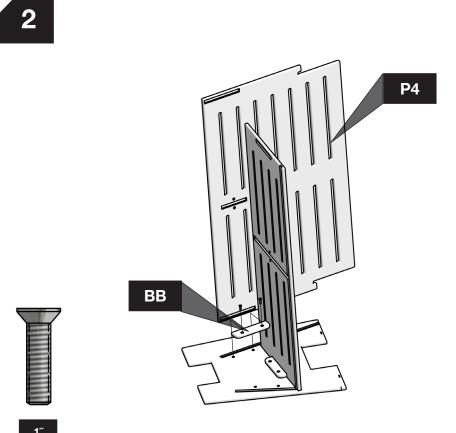

### **BLOCK & BOLT INSTALLATION**

Insert bolts through countersunk hole side of blocks as shown below.

"Loll Designs inspires people to appreciate the outdoors."

Greg Benson - Founder