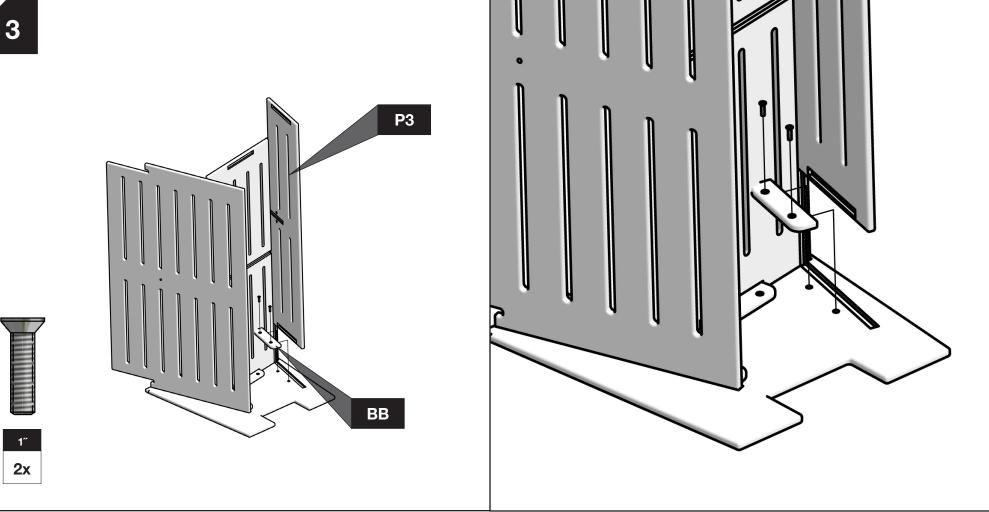

### **BLOCK & BOLT INSTALLATION**

Insert bolts through countersunk hole side of blocks as shown below.

"Loll Designs inspires people to appreciate the outdoors."

Greg Benson - Founder