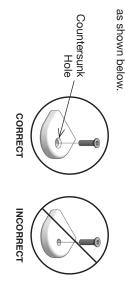

### **BLOCK & BOLT INSTALLATION**

Insert bolts through countersunk hole side of blocks as shown below.

"Loll Designs inspires people to appreciate the outdoors."

Greg Benson - Founder