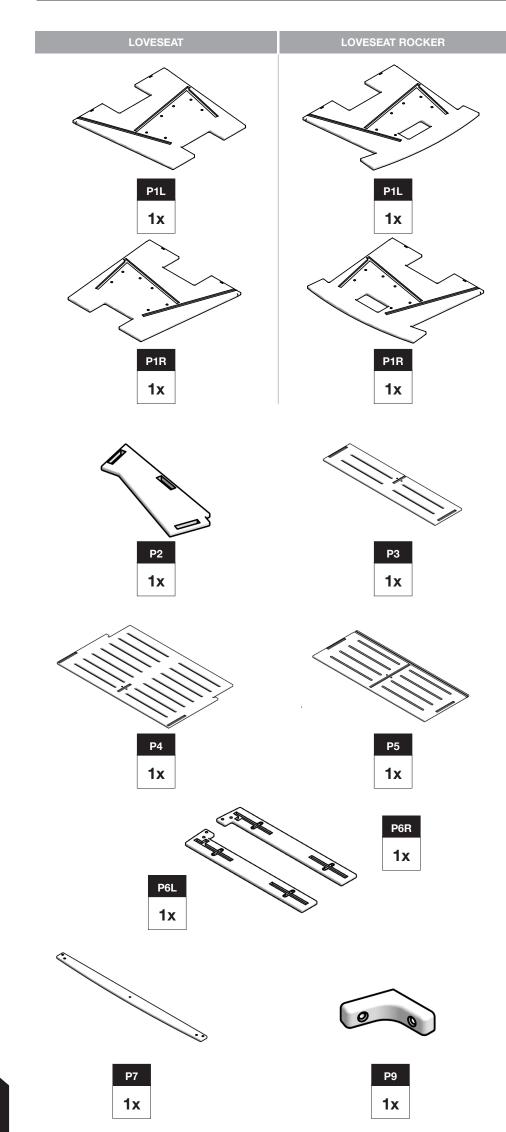

### **INCLUDED PARTS**



# **ASSEMBLY TIPS: 5 Important Points You NEED to Read**

- ÷ Prior to beginning assembly, please inspect and inventory the parts to make sure you have everything and that nothing was damaged during shipping. If damage has occurred, please take photos and go to lolldesigns.com/damage. Rest assured we'll get it taken care of straight away!
- Ņ To avoid scratching furniture, assemble on a clean, soft surface like a blanket, carpet or the flattened cardboard box the furniture was shipped in.
- ώ Start all bolts by hand to ensure proper alignment and to prevent cross threading. Then using the provided tool, tighten until you feel resistance. Do not overtighten.
- 4 Bolts should not be forced, but some components, particularly blocks, fit snug but can still be installed without tools or exces