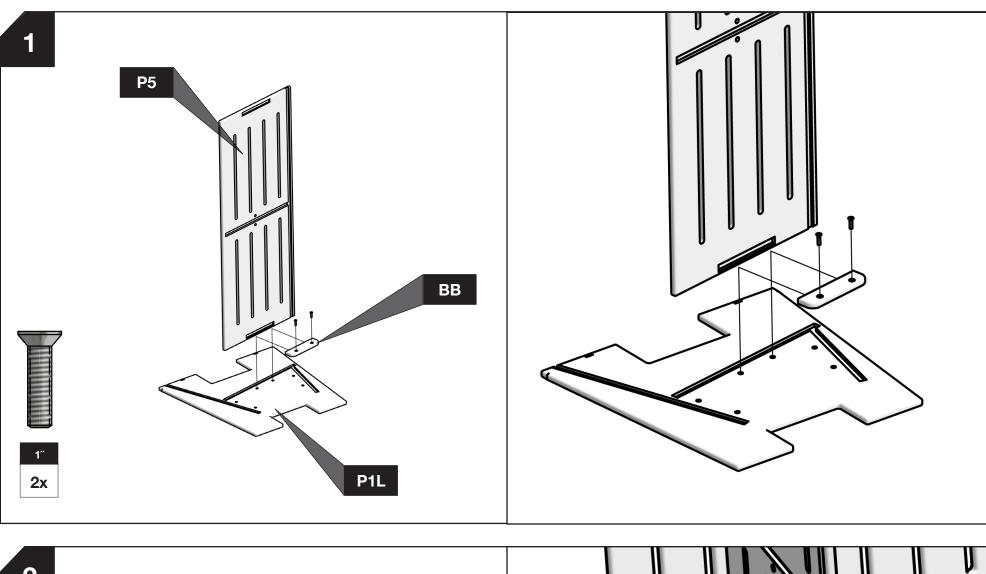

### **BLOCK & BOLT INSTALLATION**

Insert bolts through countersunk hole side of blocks as shown below.

"Loll Designs inspires people to appreciate the outdoors."

Greg Benson - Founder