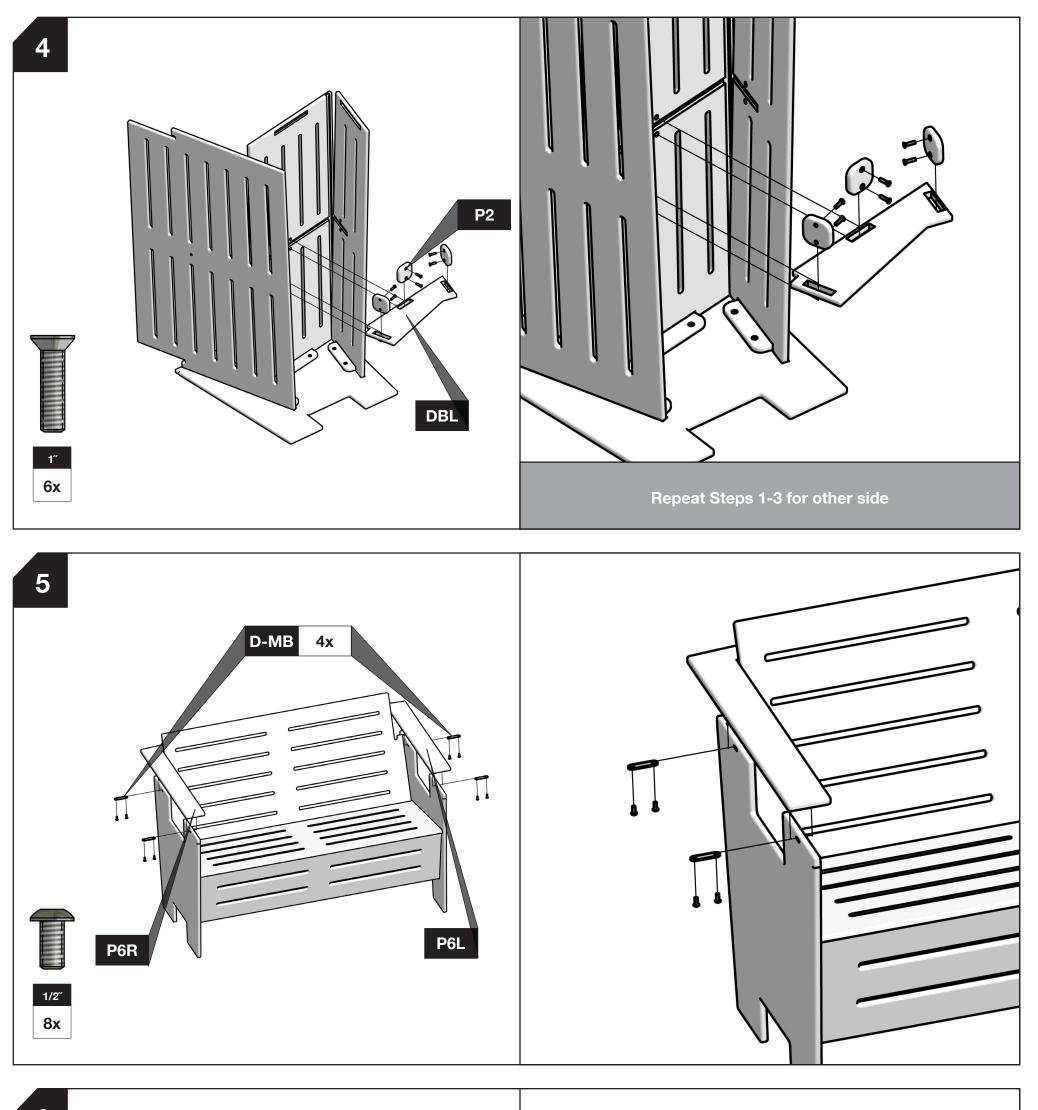

### **BLOCK & BOLT INSTALLATION**

Insert bolts through countersunk hole side of blocks as shown below.

"Loll Designs inspires people to appreciate the outdoors."

Greg Benson - Founder