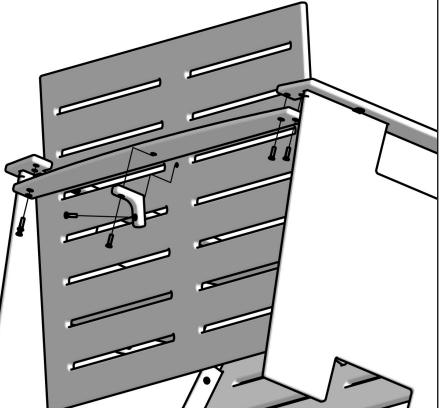

s possible recyclable. The cardboard box, paper wrap, filler and paper bags can all go in your recycling bin. The muslin hardware bags replaced plastic bags with the intention of reducing plastic and encouraging reuse. Loll Designs and Planet Earth thank you!

## WE WANT YOU TO LOVE YOUR LOLL

For more info and visual aids, watch the assembly videos at www.lolldesigns.com/videos For product care & maintenance, visit www.lolldesigns.com/care-maintenance For further **loll**ygagging assistance, please reach out!

sales@lolldesigns.com +1 877-740-3387

5912 Waseca Street Duluth, Minnesota 55807















**INSTRUCTIONS & PRODUCT INFO:** 

ASSEMBL

GO LOVESEAT AND LOVESEAT ROCKER





D-MB

**4x** 







| _   |
|-----|
| 1″  |
| 24x |

\*Bolt shown actual size.











x



6

P7