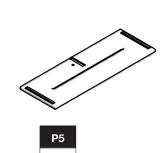

# **INCLUDED PARTS**





**1**x











**4**x

DMB

**4**x



**4**x











## Bolts shown <u>actual size</u>. \*\*\* Please double check the bolt size required on each step. Use of wrong bolts will result in damage of product.\*

- or the flattened cardboard box the furniture was shipped in.
- Bolts should not be forced, but some components, particularly blocks, fit snug but can

<u>5</u>1

4.

ယ

ы

# **BLOCK & BOLT INSTALLATION**

Insert bolts through countersunk hole side of blocks





Prior to beginning assembly, please inspect and inventory the parts to make sure you have everything and that nothing was damaged during shipping. If damage has occurred, please take photos and go to lolldesigns.com/damage. Rest assured we'll get it taken care of straight away!

"Loll Designs inspires people to apprec