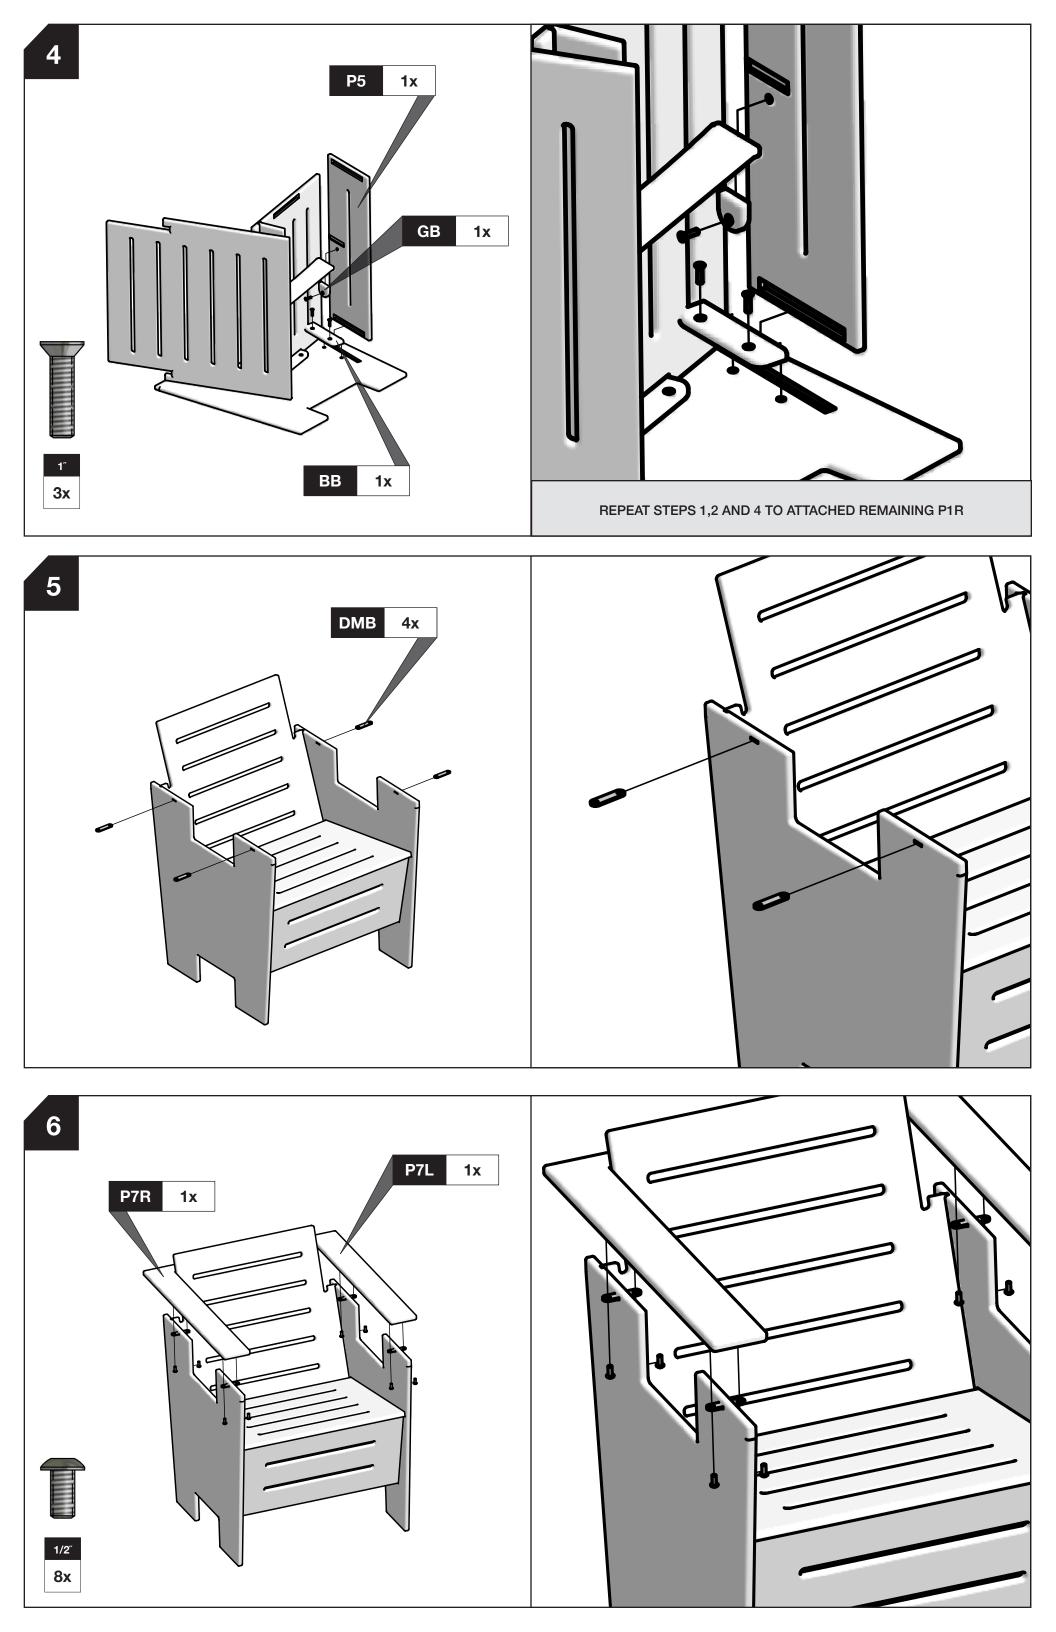

# **ASSEMBLY TIPS:** 5 Important Points You **NEED** to Read

- To avoid scratching furniture, assemble on a clean, soft surface like a blanket, carpet,
- Start all bolts by hand to ensure proper alignment and to prevent cross threading. Then using the provided tool, tighten until you feel resistance. Do not overtighten.
- still be installed without tools or excess force.

## Bolts shown <u>actual size</u>. \*\*\* Please double check the bolt size required on each step. Use of wrong bolts will result in damage of product.\*

- or the flattened cardboard box the furniture was shipped in.
- Bolts should not be forced, but some components, particularly blocks, fit snug but can