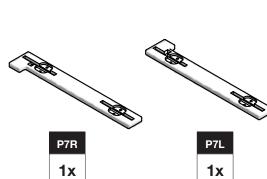

# **INCLUDED PARTS**





**1**x











**4**x

DMB

**4**x



**4**x











## Bolts shown <u>actual size</u>. \*\*\* Please double check the bolt size required on each step. Use of wrong bolts will result in damage of product.\*

- or the flattened cardboard box the furniture was shipped in.
- Bolts should not be forced, but some components, particularly blocks, fit snug but can

<u>5</u>1

4.

ယ

ы

# **BLOCK & BOLT INSTALLATION**

Insert bolts through countersunk hole side of blocks





Prior to beginning assembly, please inspect and inventory the parts to make sure you have everything and that nothing was damaged during shipping. If damage has occurred, please take photos and go to lolldesigns.com/damage. Rest assured we'll get it taken care of straight away!

"Loll Designs inspires people to appreciate the outdoor