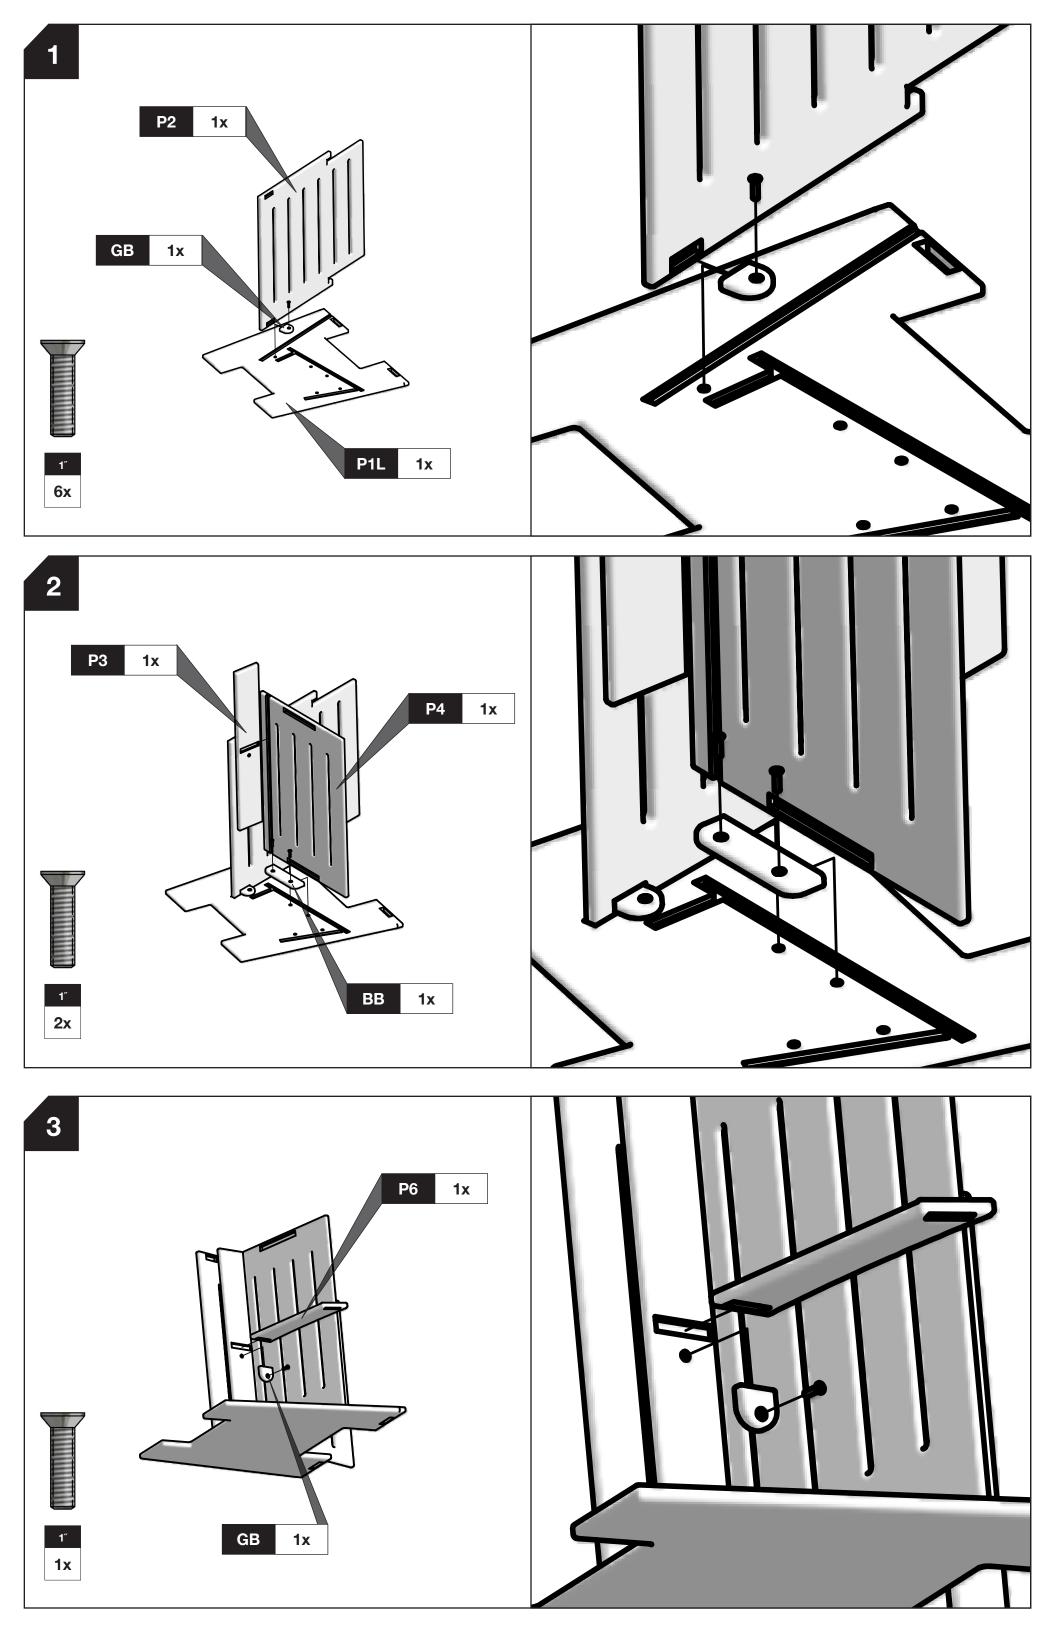

# **ASSEMBLY TIPS:** 5 Important Points You **NEED** to Read

- To avoid scratching furniture, assemble on a clean, soft surface like a blanket, carpet,
- Start all bolts by hand to ensure proper alignment and to prevent cross threading. Then using the provided tool, tighten until you feel resistance. Do not overtighten.
- still be installed without tools or excess force.

## Bolts shown <u>actual size</u>. \*\*\* Please double check the bolt size required on each step. Use of wrong bolts will result in damage of product.\*

- or the flattened cardboard box the furniture was shipped in.
- Bolts should not be forced, but some components, particularly blocks, fit snug but can