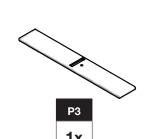

# **INCLUDED PARTS**





**1**x











**4**x

DMB

**4**x



**4**x











## Bolts shown <u>actual size</u>. \*\*\* Please double check the bolt size required on each step. Use of wrong bolts will result in damage of product.\*

- or the flattened cardboard box the furniture was shipped in.
- Bolts should not be forced, but some components, particularly blocks, fit snug but can

<u>5</u>1

4.

ယ

ы

# **BLOCK & BOLT INSTALLATION**

Insert bolts through countersunk hole side of blocks





Prior to beginning assembly, please inspect and inventory the parts to make sure you have everything and that nothing was damaged during shipping. If damage has occurred, please take photos and go to lolldesigns.com/damage. Rest assured we'll get it taken care of straight away!

"Loll Designs inspires people to appreciate the out