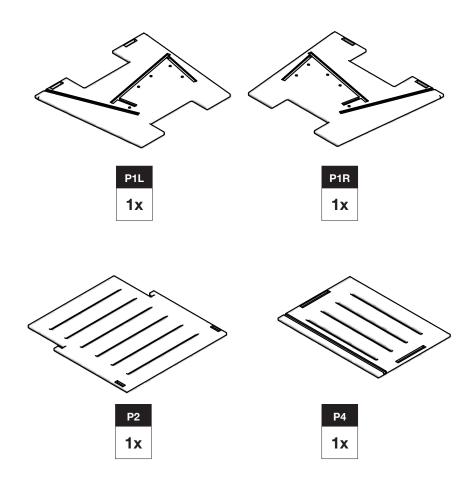

# **INCLUDED PARTS**





**1**x











**4**x

DMB

**4**x



**4**x











## Bolts shown <u>actual size</u>. \*\*\* Please double check the bolt size required on each step. Use of wrong bolts will result in damage of product.\*

- or the flattened cardboard box the furniture was shipped in.
- Bolts should not be forced, but some components, particularly blocks, fit snug but can

<u>5</u>1

4.

ယ

ы

# **BLOCK & BOLT INSTALLATION**

Insert bolts through countersunk hole side of blocks





Prior to beginning assembly, please inspect and inventory the parts to make sure you have everything and that nothing was damaged during shipping. If damage has occurred, please take photos and go to lolldesigns.com/damage. Rest assured we'll get it taken care of straight away!

"Loll Designs inspires people to appr