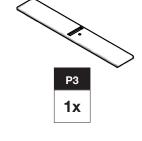

# **INCLUDED PARTS**





**1**x











**4**x

DMB

**4**x



**4**x











## Bolts shown <u>actual size</u>. \*\*\* Please double check the bolt size required on each step. Use of wrong bolts will result in damage of product.\*

- or the flattened cardboard box the furniture was shipped in.
- Bolts should not be forced, but some components, particularly blocks, fit snug but can

<u>5</u>1

4.

ယ

ы

# **BLOCK & BOLT INSTALLATION**

Insert bolts through countersunk hole side of blocks





Prior to beginning assembly, please inspect and inventory the parts to make sure you have everything and that nothing was damaged during shipping. If damage has occurred, please take photos and go to lolldesigns.com/damage. Rest assured we'll get it taken care of straight away!

"Loll Designs inspires people to appreciate the outdo