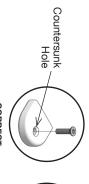

# **BLOCK & BOLT INSTALLATION**

Insert bolts through countersunk hole side of blocks

Prior to beginning assembly, please inspect and inventory the parts to make sure you have everything and that nothing was damaged during shipping. If damage has occurred, please take photos and go to lolldesigns.com/damage. Rest assured we'll get it taken care of straight away!