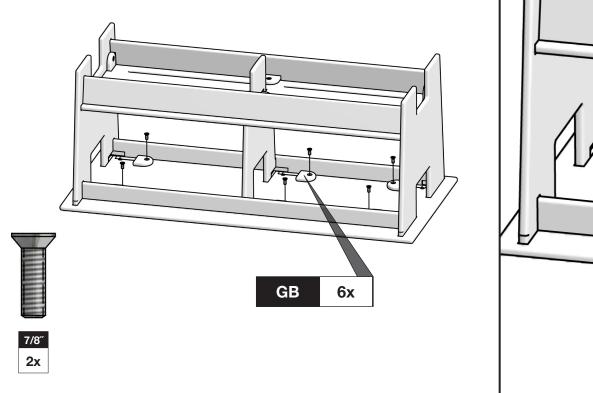

+1 877-740-3387

**BLOCK & BOLT INSTALLATION** 

sales@lolldesigns.com

Duluth, Minnesota 55807 5912 Waseca Street

it's good to be recycled

STRUCTIONS & PRODUCT INFO:

ASSEMBLY IN

GO COFFEE TABLE

\*Bolts shown actual size.

GB 12x

P1