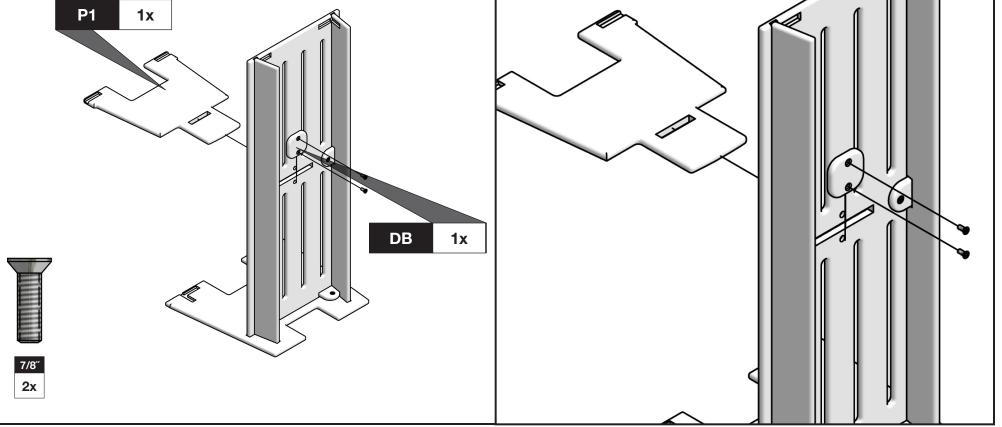

# ASSEMBLY TIPS: 5 Important Points You NEED to Read

- 1. Prior to beginning assembly, please inspect and inventory the parts to make sure you have everything and that nothing was damaged during shipping. If damage has occurred, please take photos and go to lolldesigns.com/damage. Rest assured we'll get it taken care of straight away!
- Ņ To avoid scratching furniture, assemble on a clean soft surface like a blanket, carpet, or the flattened cardboard box the furniture was shipped in.
- ω Start all bolts by hand to ensure proper alignment and to prevent cross threading. Then using the Allen Key or Loll Tool, tighten until you feel resistance.
- 4 Bolts should not be forced, but some components, particularly the blocks will need a bit of muscle to get them together as they are machined for a snug fit. If parts are still not going together, please send us a photo of the part you are having trouble with.
- Ģ You can use a cordless screw gun if you have one and know how to use it. Set the clutch setting at low to medium torque. We do not recommend using an electric drill without a clutch to install bolts as you can easily overtighten and damage the product.