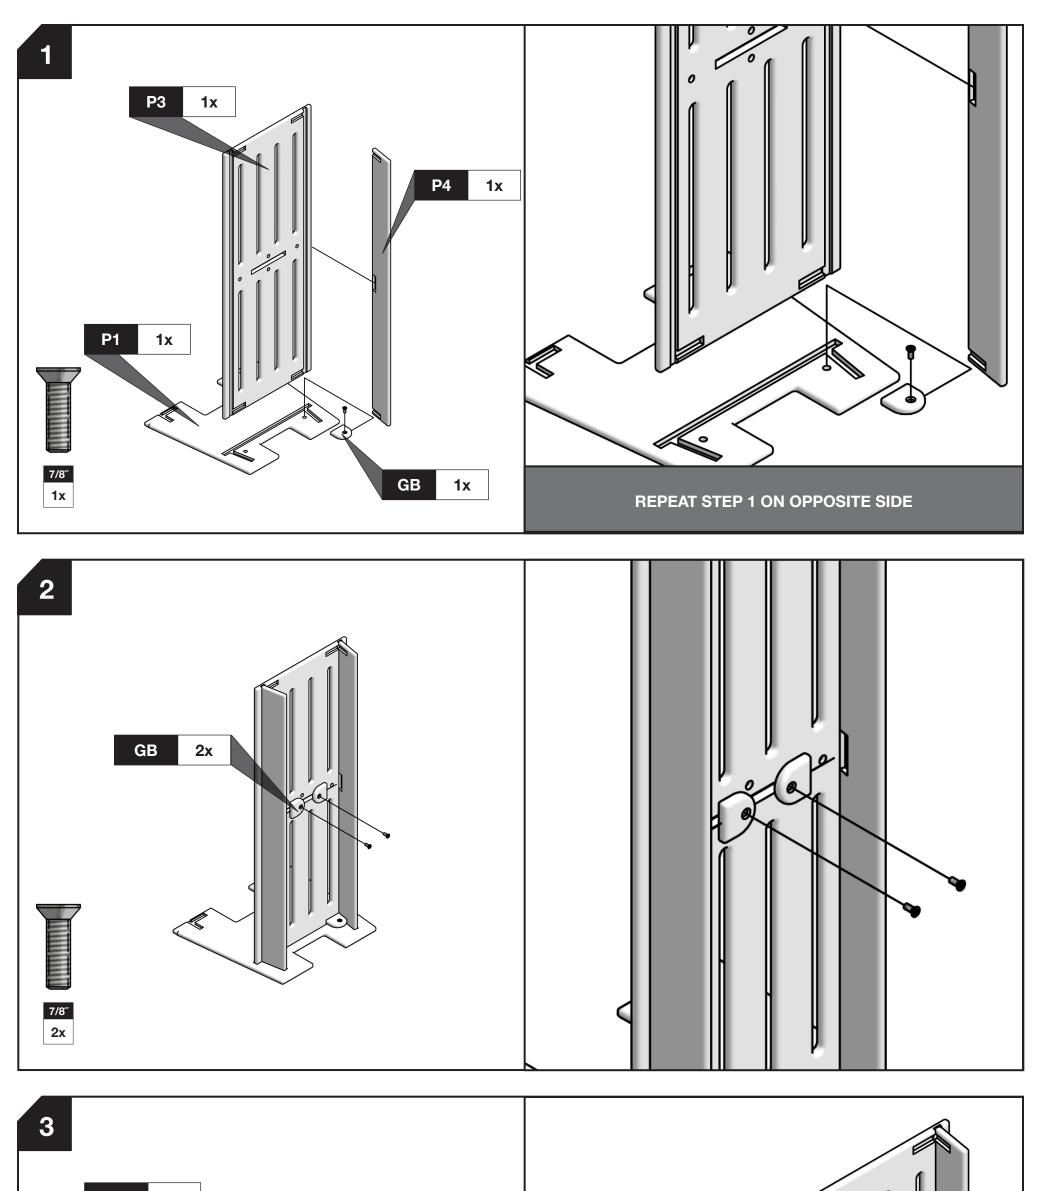

# ASSEMBLY TIPS: 5 Important Points You NEED to Read

- 1. Prior to beginning assembly, please inspect and inventory the parts to make sure you have everything and that nothing was damaged during shipping. If damage has occurred, please take photos and go to lolldesigns.com/damage. Rest assured we'll get it taken care of straight away!
- Ņ To avoid scratching furniture, assemble on a clean soft surface like a blanket, carpet, or the flattened cardboard box the furniture was shipped in.
- ω Start all bolts by hand to ensure proper alignment and to prevent cross threading. Then using the Allen Key or Loll Tool, tighten until you feel resistance.
- 4 Bolts should not be forced, but some components, particularly the blocks will need a bit of muscle to get them together as they are machined for a snug fit. If parts are still not going together, please send us a photo of the part you are having trouble with.
- Ģ You can use a cordless screw gun if you have one and know how to use it. Set the clutch setting at low to medium torque. We do not recommend using an electric drill without a clutch to install bolts as you can easily overtighten and damage the product.