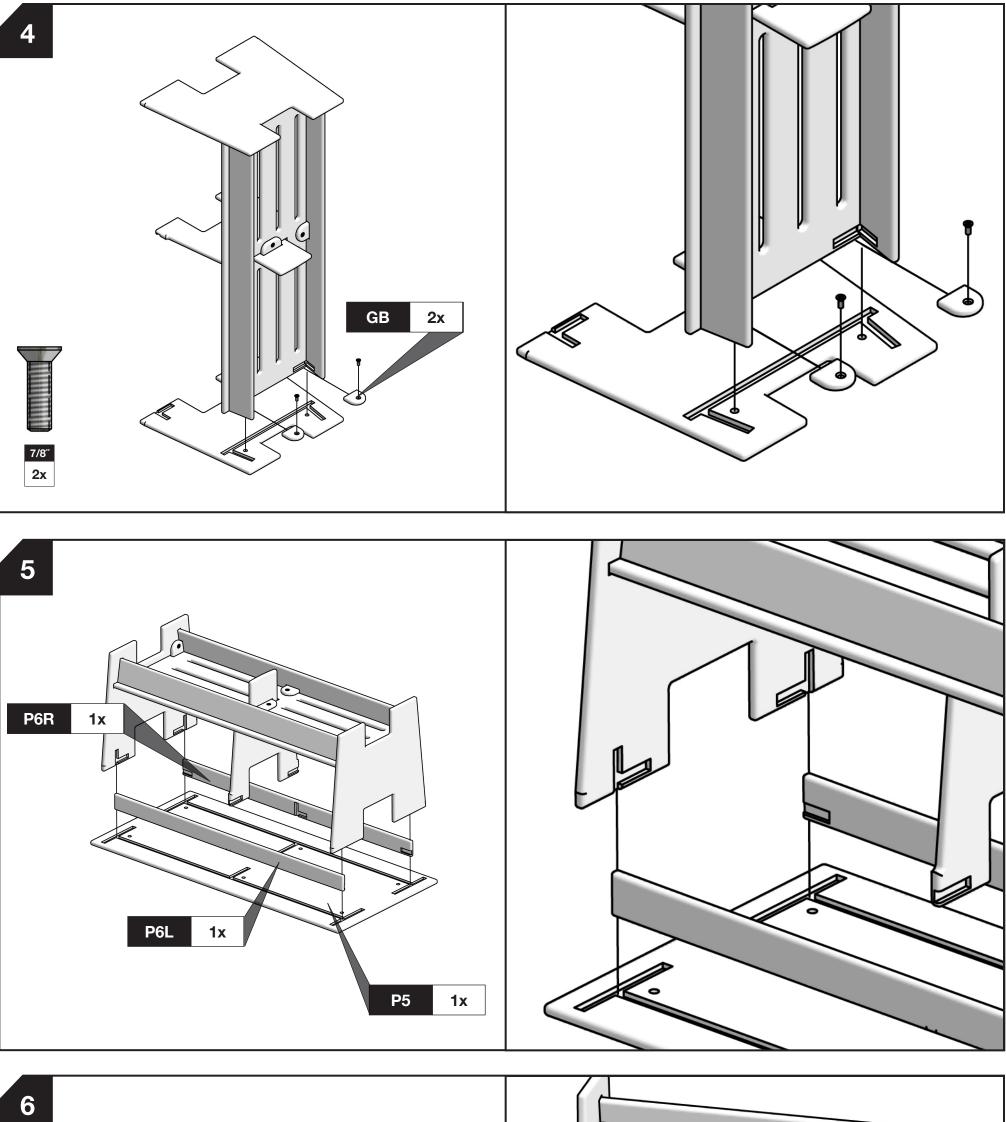

# ASSEMBLY TIPS: 5 Important Points You NEED to Read

- 1. Prior to beginning assembly, please inspect and inventory the parts to make sure you have everything and that nothing was damaged during shipping. If damage has occurred, please take photos and go to lolldesigns.com/damage. Rest assured we'll get it taken care of straight away!
- Ņ To avoid scratching furniture, assemble on a clean soft surface like a blanket, carpet, or the flattened cardboard box the furniture was shipped in.
- ω Start all bolts by hand to ensure proper alignment and to prevent cross threading. Then using the Allen Key or Loll Tool, tighten until you feel resistance.
- 4 Bolts should not be forced, but some components, particularly the blocks will need a bit of muscle to get them together as they are machined for a snug fit. If parts are still not going together, please send us a photo of the part you are having trouble with.
- Ģ You can use a cordless screw gun if you have one and know how to use it. Set the clutch setting at low to medium torque. We do not recommend using an electric drill without a clutch to install bolts as you can easily overtighten and damage the product.