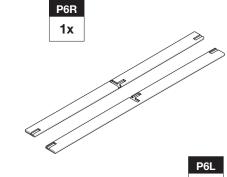

### **INCLUDED PARTS**







1x



1x



# ASSEMBLY TIPS: 5 Important Points You NEED to Read

- 1. Prior to beginning assembly, please inspect and inventory the parts to make sure you have everything and that nothing was damaged during shipping. If damage has occurred, please take photos and go to lolldesigns.com/damage. Rest assured we'll get it taken care of straight away!
- Ņ To avoid scratching furniture, assemble on a clean soft surface like a blanket, carpet, or the flattened cardboard box the furniture was shipped in.
- ω Start all bolts by hand to ensure proper alignment and to prevent cross threading. Then using the Allen Key or Loll Tool, tighten until you feel resistance.
- 4 Bolts should not be forced, but some components, particularly the blocks will need a bit of muscle to get them together as they are mach