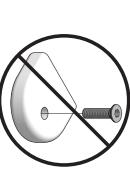

\*\* Please Recycle the BOX and paper packaging. The green plastic stretch wrap we use is compostable.

Insert bolts through countersunk hole side of blocks as shown below. **BLOCK & BOLT INSTALLATION** 

# INCORRECT

Countersunk

CORRECT