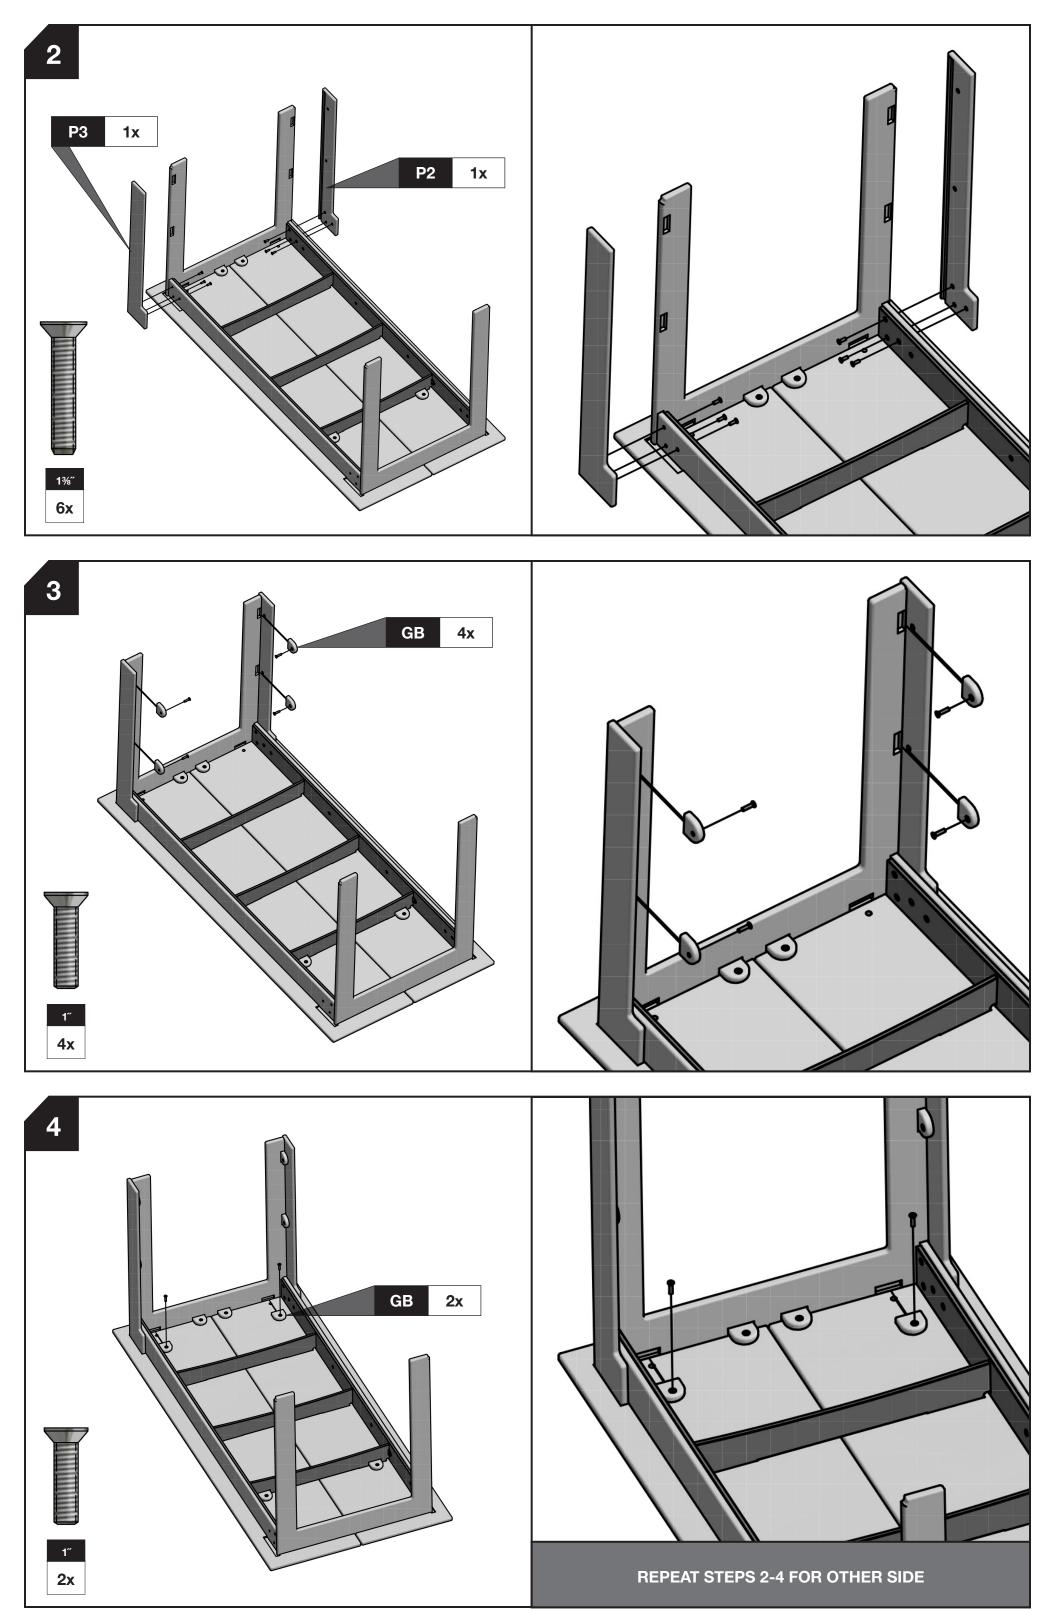

### **INCLUDED PARTS TABLE TOP** 1x P2 P2 - P3 2x**2**x GB 1%″ 16x 12x 16x

\*Bolts shown actual size.

1x

**4**x

GB

**ASSEMBLY INSTRUCTIONS** 

**1**x