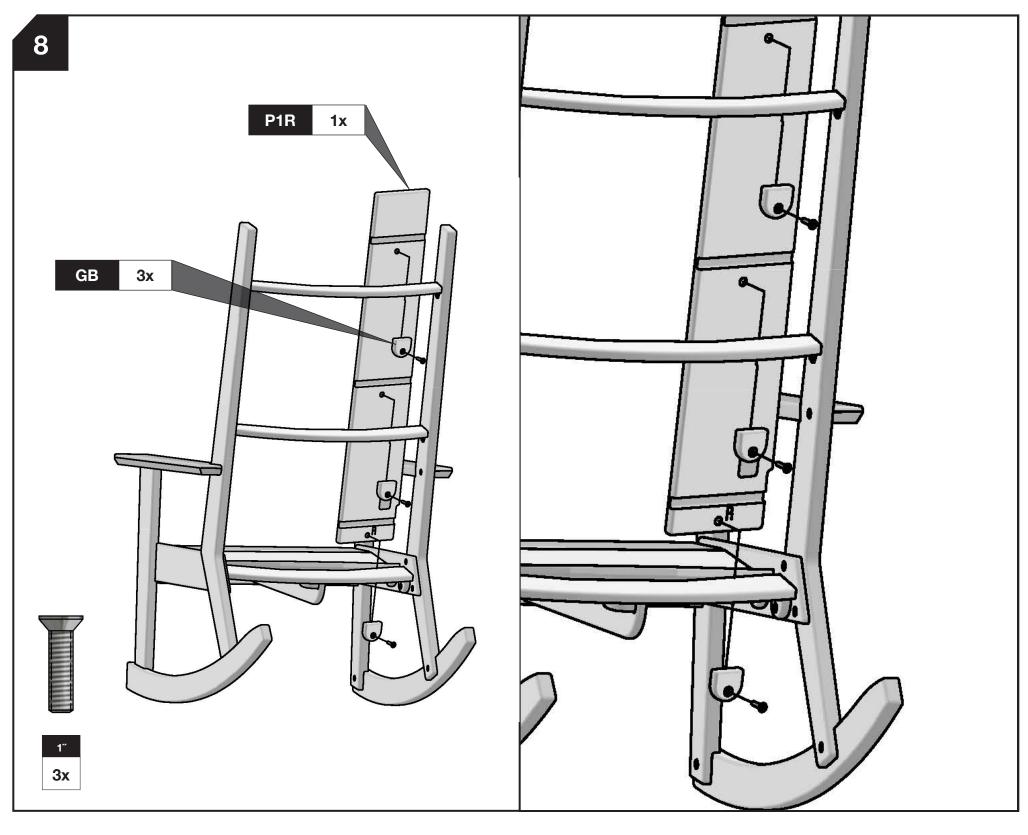

tdoors." Greg Benson - Founder

## RECYCLE THE PACKAGING

We've gone through great lengths to make as much of our packaging as possible recyclable. The cardboard box, paper wrap, filler and paper bags can all go in your recycling bin. The muslin hardware bags replaced plastic bags with the intention of reducing plastic and encouraging reuse. Loll Designs and Planet Earth thank you!

## WE WANT YOU TO LOVE YOUR LOLL

For more info and visual aids, watch the assembly videos at www.lolldesigns.com/videos For product care & maintenance, visit www.lolldesigns.com/care-maintenance For further **loll**ygagging assistance, please reach out!

+1 877-740-3387 5912 Waseca Street sales@lolldesigns.com

Duluth, Minnesota 55807



MADE IN THE USA









17x





### **ASSEMBLY INSTRUCTIONS**