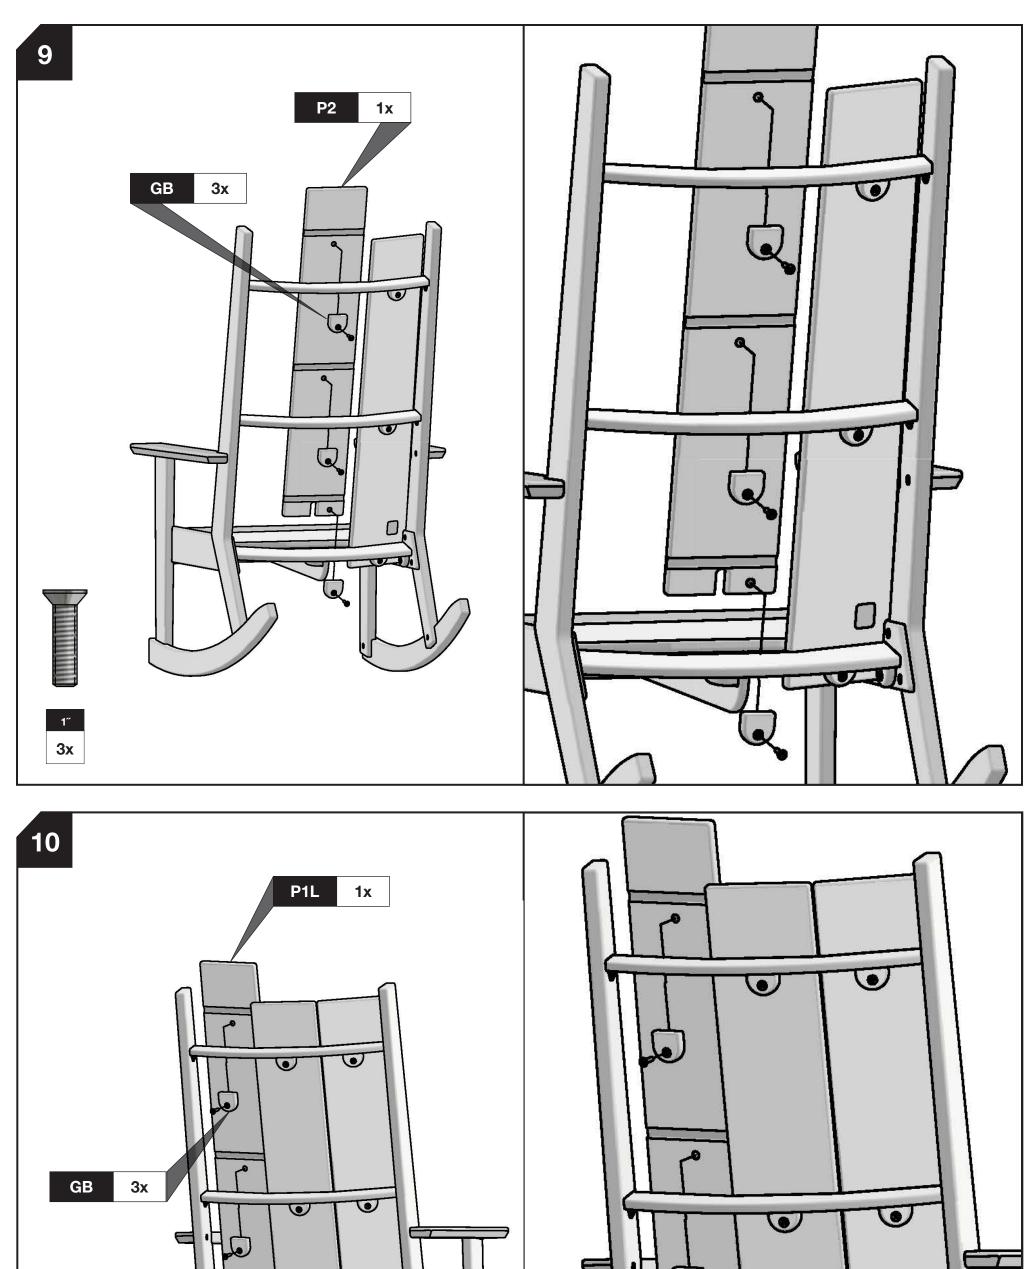

oors." Greg Benson - Founder

## RECYCLE THE PACKAGING

We've gone through great lengths to make as much of our packaging as possible recyclable. The cardboard box, paper wrap, filler and paper bags can all go in your recycling bin. The muslin hardware bags replaced plastic bags with the intention of reducing plastic and encouraging reuse. Loll Designs and Planet Earth thank you!

## WE WANT YOU TO LOVE YOUR LOLL

For more info and visual aids, watch the assembly videos at www.lolldesigns.com/videos For product care & maintenance, visit www.lolldesigns.com/care-maintenance For further **loll**ygagging assistance, please reach out!

+1 877-740-3387 5912 Waseca Street sales@lolldesigns.com

Duluth, Minnesota 55807



MADE IN THE USA









17x





### **ASSEMBLY INSTRUCTIONS**