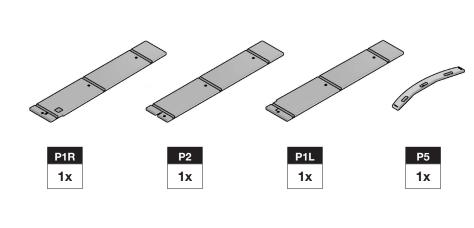

### **INCLUDED PARTS**

1x

P14L

**1**x

SEAT

1x

6x

1x

P14R

1x

P12L

1x

MB

6x

GB

9x