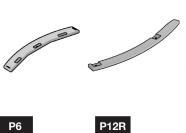

### **INCLUDED PARTS**

1x

P14L

**1**x

SEAT

1x

6x

1x

P14R

1x

P12L

1x

MB

6x

GB

9x