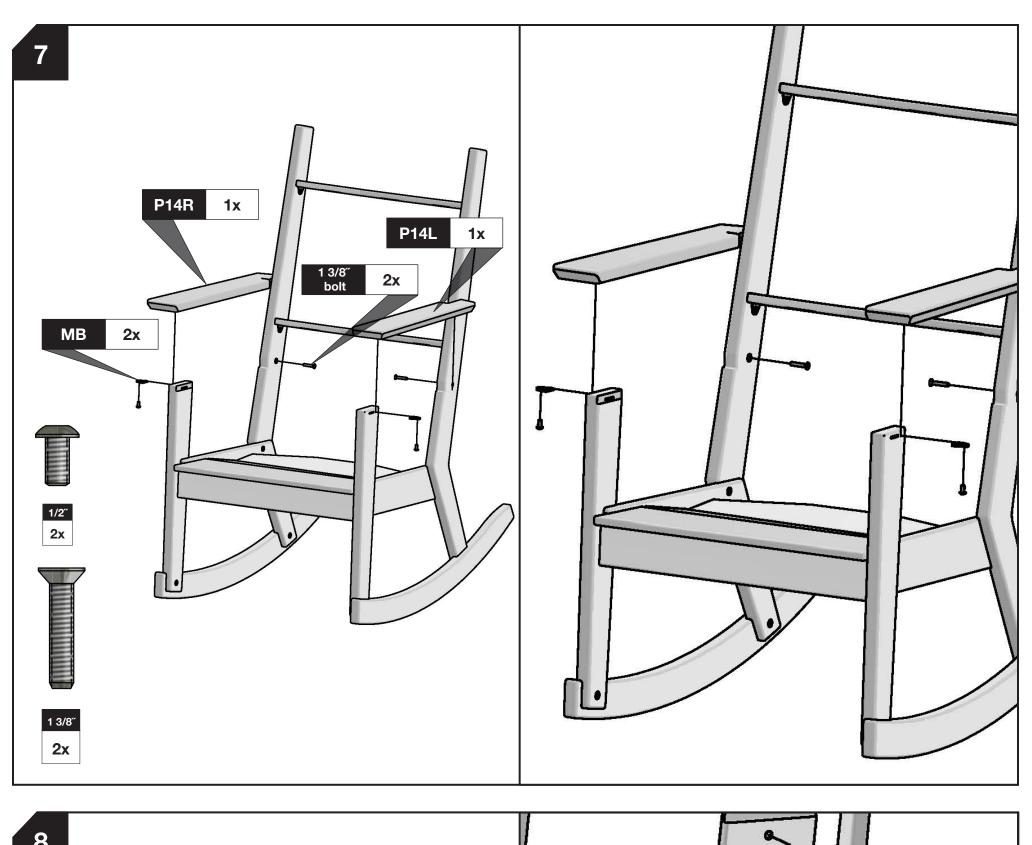

outdoors." Greg Benson - Founder

## RECYCLE THE PACKAGING

We've gone through great lengths to make as much of our packaging as possible recyclable. The cardboard box, paper wrap, filler and paper bags can all go in your recycling bin. The muslin hardware bags replaced plastic bags with the intention of reducing plastic and encouraging reuse. Loll Designs and Planet Earth thank you!

## WE WANT YOU TO LOVE YOUR LOLL

For more info and visual aids, watch the assembly videos at www.lolldesigns.com/videos For product care & maintenance, visit www.lolldesigns.com/care-maintenance For further **loll**ygagging assistance, please reach out!

+1 877-740-3387 5912 Waseca Street sales@lolldesigns.com

Duluth, Minnesota 55807



MADE IN THE USA









17x





### **ASSEMBLY INSTRUCTIONS**