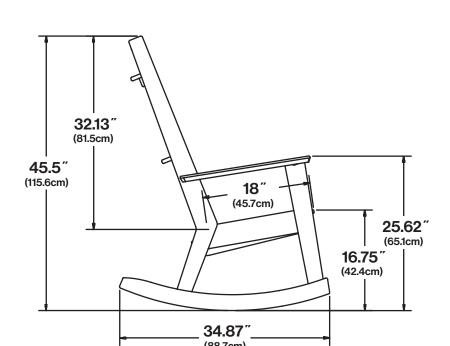

#### dimensions:

width: 28.63" (72.6cm) depth: 34.87" (88.7cm) height: 45.5" (115.6cm)

#### seat dimensions:

seat width: 20.5" (52.1cm) seat depth: 18" (45.7cm) seat height: 16.75" (42.4cm) arm height: 25.62" (65.1cm)