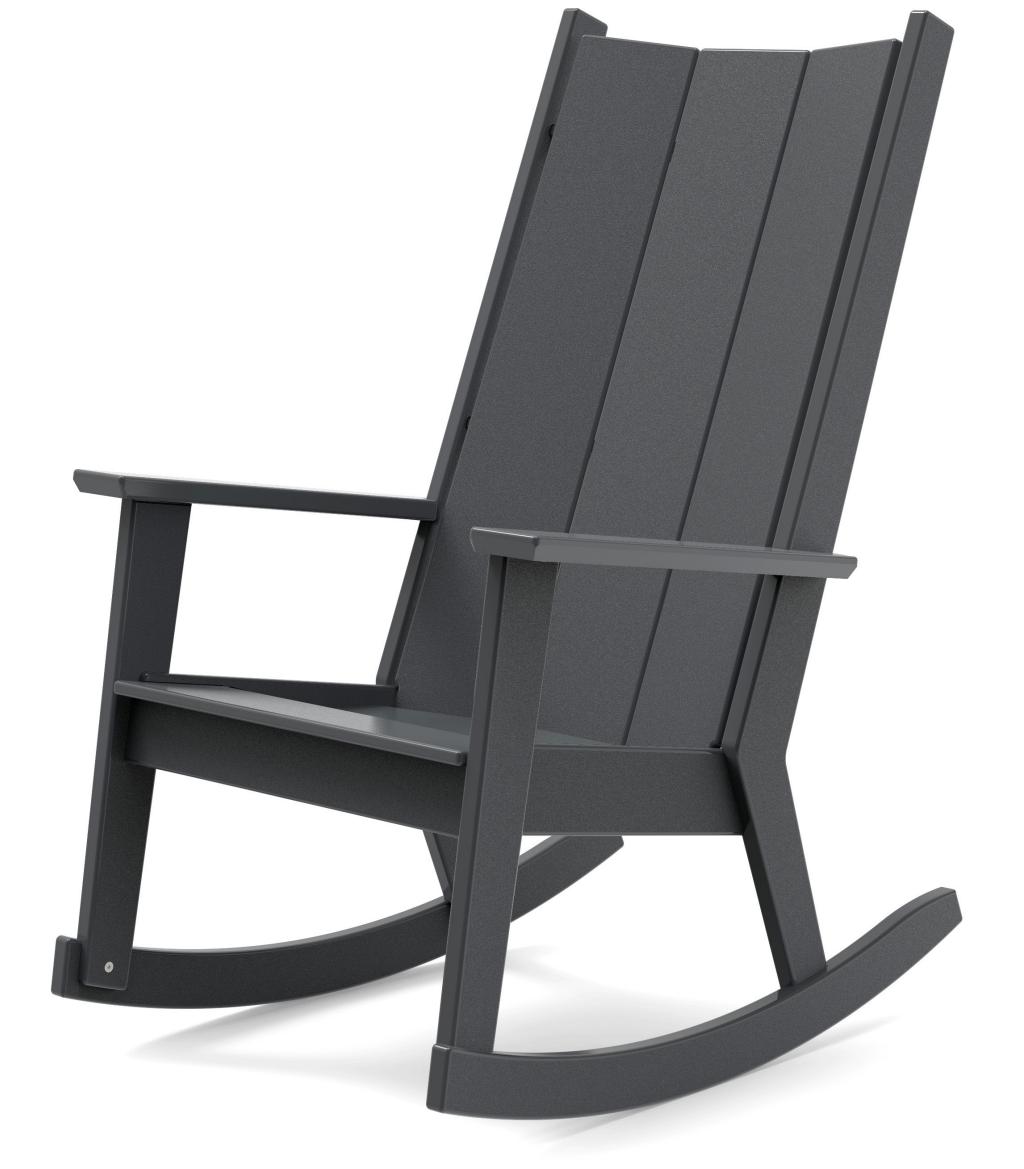

Inspired by the rocking chairs found on the front porches in the Carolinas where there is nothing more peaceful than a light rocking motion in a warm breeze while enjoying the great outdoors, the Fredricksonn Rocker, like our Modern Adirondack Rocking chair, is a new take on a classic outdoor design. Featuring a taller seat height and a more upright sit the Fredicksonn is ready for front porches everywhere.