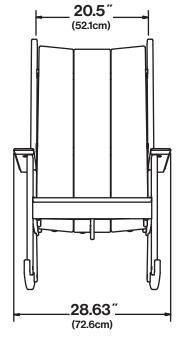

#### dimensions:

width: 28.63" (72.6cm) depth: 34.87" (88.7cm) height: 45.5" (115.6cm)

#### seat dimensions:

seat width: 20.5" (52.1cm) seat depth: 18" (45.7cm) seat height: 16.75" (42.4cm) arm height: 25.62" (65.1cm)