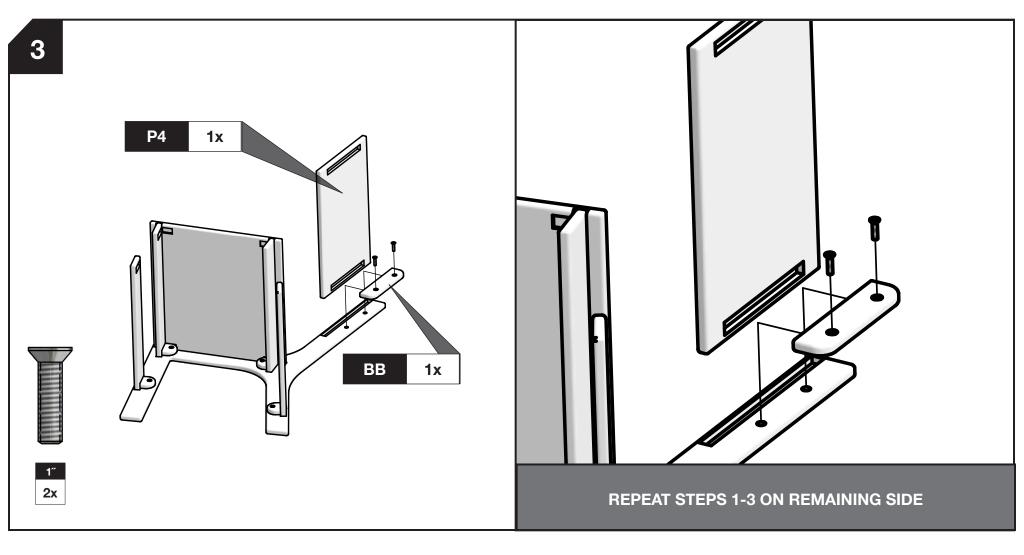

### **BLOCK & BOLT INSTALLATION**

as shown below. Insert bolts through countersunk hole side of blocks

RECYCLE THE PACKAGING

"Loll Designs inspires people to appreciate the outdoors."

STRUCTIONS & PRODUCT INFO: