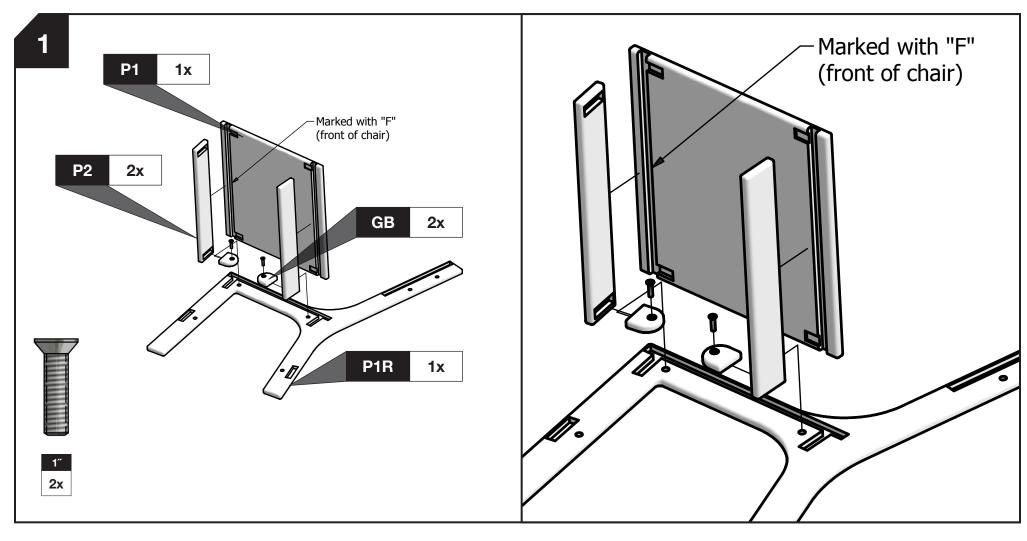

# **ASSEMBLY TIPS:** 5 Important Points You **NEED** to Read

- Prior to beginning assembly, please inspect and inventory the parts to make sure you have everything and that nothing was damaged during shipping. If damage has occurred, please take photos and go to lolldesigns.com/damage. Rest assured we'll get it taken care of straight away!
- To avoid scratching furniture, assemble on a clean, soft surface like a blanket, carpet, or the flattened cardboard box the furniture was shipped in.
- Start all bolts by hand to ensure proper alignment and to prevent cross threading. Then using the provided tool, tighten until you feel resistance. Do not overtighten. Bolts should not be forced, but some components, particularly blocks, fit snug but can
- still be installed without tools or excess force.
- If parts are still not going together, please send us a photo of the part you are having trouble with.