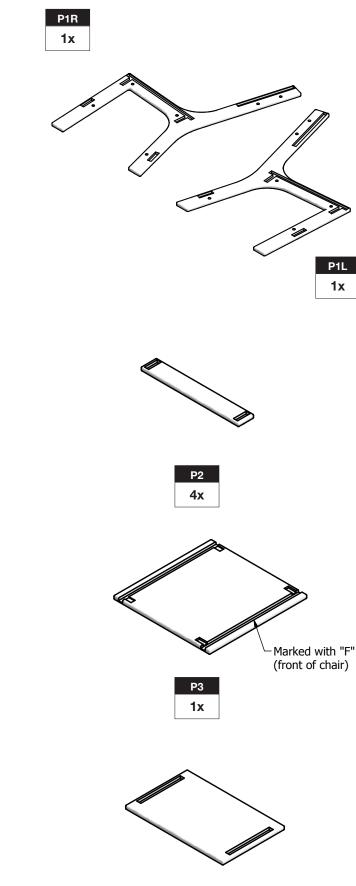

### **INCLUDED PARTS**







**P**3 1x

> 12x \*Bolts shown actual size.





GB 8x

# **ASSEMBLY TIPS:** 5 Important Points You **NEED** to Read

- Prior to beginning assembly, please inspect and inventory the parts to make sure you have everything and that nothing was damaged during shipping. If damage has occurred, please take photos and go to lolldesigns.com/damage. Rest assured we'll get it taken care of straight away!
- To avoid scratching furniture, assemble on a clean, soft surface like a blanket, carpet, or the flattened cardboard box the furniture was shipped in.
- Start all bolts by hand to ensure proper alignment and to prevent cross threading. Then using the provided tool, tighten until you feel resistance. Do not overtighten. Bolts should not be forced, but some components, particularly blocks, fit