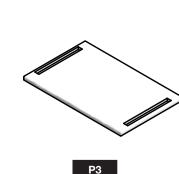

### **INCLUDED PARTS**







**P**3 1x

> 12x \*Bolts shown actual size.





GB 8x

# **ASSEMBLY TIPS:** 5 Important Points You **NEED** to Read

- Prior to beginning assembly, please inspect and inventory the parts to make sure you have everything and that nothing was damaged during shipping. If damage has occurred, please take photos and go to lolldesigns.com/damage. Rest assured we'll get it taken care of straight away!
- To avoid scratching furniture, assemble on a clean, soft surface like a blanket, carpet, or the flattened cardboard box the furniture was shipped in.
- Start all bolts by hand to ensure proper alignment and to prevent cross threading. Then using the provided tool, tighten until you feel resistance. Do not overtighten. Bolts should not be forced, but some components, particularly blocks, fit s