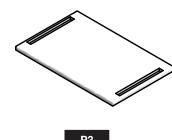

### **INCLUDED PARTS**







**P**3 1x

> 12x \*Bolts shown actual size.





GB 8x

# **ASSEMBLY TIPS:** 5 Important Points You **NEED** to Read

- Prior to beginning assembly, please inspect and inventory the parts to make sure you have everything and that nothing was damaged during shipping. If damage has occurred, please take photos and go to lolldesigns.com/damage. Rest assured we'll get it taken care of straight away!
- To avoid scratching furniture, assemble on a clean, soft surface like a blanket, carpet, or the flattened cardboard box the furniture was shipped in.
- Start all bolts by hand to ensure proper alignment and to prevent cross threading. Then using the provided tool, tighten until you feel resistance. Do not overtighten. Bolts should not be forced, but some components, particularly blocks, fit snu