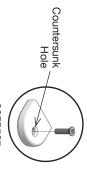

### **BLOCK & BOLT INSTALLATION**

as shown below. Insert bolts through countersunk hole side of blocks

RECYCLE THE PACKAGING

"Loll Designs inspires people to appreciate the outdoors."

STRUCTIONS & PRODUCT INFO: