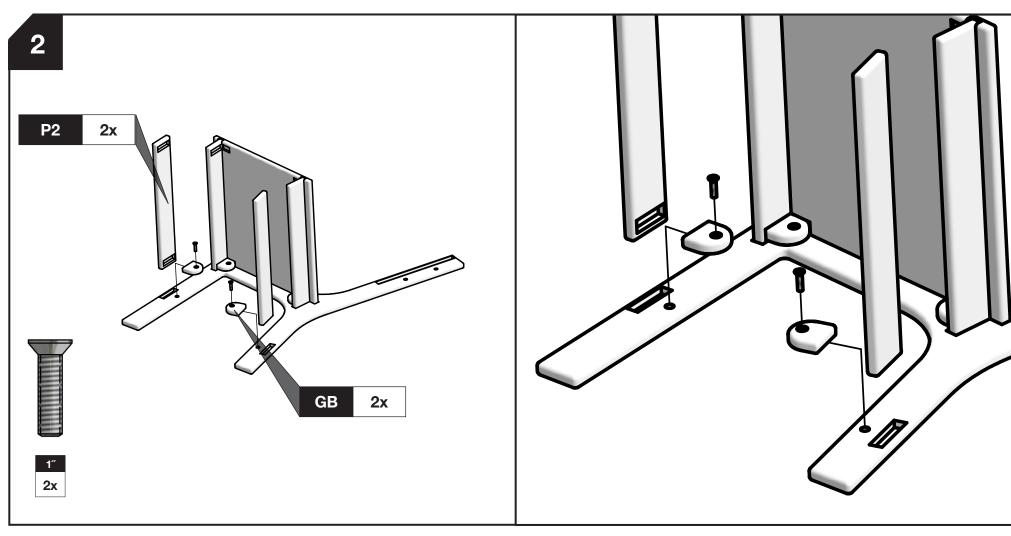

# **ASSEMBLY TIPS:** 5 Important Points You **NEED** to Read

- Prior to beginning assembly, please inspect and inventory the parts to make sure you have everything and that nothing was damaged during shipping. If damage has occurred, please take photos and go to lolldesigns.com/damage. Rest assured we'll get it taken care of straight away!
- To avoid scratching furniture, assemble on a clean, soft surface like a blanket, carpet, or the flattened cardboard box the furniture was shipped in.
- Start all bolts by hand to ensure proper alignment and to prevent cross threading. Then using the provided tool, tighten until you feel resistance. Do not overtighten. Bolts should not be forced, but some components, particularly blocks, fit snug but can
- still be installed without tools or excess force.
- If parts are still not going together, please send us a photo of the part you are having trouble with.