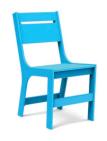

## Oldesigns

solid: AL-CS-CG

**black**: solid: AL-CS-BL line: AL-CL-BL

cloud: solid: AL-CS-CW line: AL-CL-CW

leaf: solid: AL-CS-LG line: AL-CL-LG

apple red: solid: AL-CS-AR line: AL-CL-AR

charcoal: line: AL-CL-CG

**driftwood:** solid: AL-CS-DW line: AL-CL-DW

navy blue: solid: AL-CS-NB line: AL-CL-NB

collection: alfresco

material: HDPE

dimensions: width: 16.25" (41.3cm)

depth: 22.5" (57.3cm) height: 33.5" (85.1cm)

**weight:** 17 lbs (7.7kg)

shipping dimensions: 36" × 24" × 4" shipping weight: 16 lbs (7.3kg) pairs well with the alfresco collection.

shipped flat packed some assembly required

sky: solid: AL-CS-SB line: AL-CL-SB

sunset: solid: AL-CS-OR line: AL-CL-OR