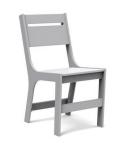

## Oldesigns

solid: AL-CS-CG

**black**: solid: AL-CS-BL line: AL-CL-BL

cloud: solid: AL-CS-CW line: AL-CL-CW

leaf: solid: AL-CS-LG line: AL-CL-LG

apple red: solid: AL-CS-AR line: AL-CL-AR

charcoal: line: AL-CL-CG

**driftwood:** solid: AL-CS-DW line: AL-CL-DW

navy blue: solid: AL-CS-NB line: AL-CL-NB

collection: alfresco

material: HDPE

dimensions: width: 16.25" (41.3cm)

depth: 22.5" (57.3cm) height: 33.5" (85.1cm)

**weight:** 17 lbs (7.7kg)

shipping dimensions: 36" × 24" × 4" shipping weight: 16 lbs (7.3kg) pairs well with the alfresco collection.

shipped flat packed some assembly required

sky: solid: AL-CS-SB line: AL-CL-SB

sunset: solid: AL-CS-OR line: AL-CL-OR