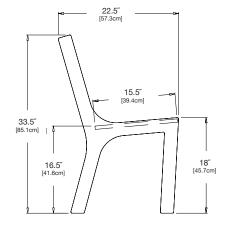

**driftwood:** solid: AL-CS-DW line: AL-CL-DW

navy blue: solid: AL-CS-NB line: AL-CL-NB

collection: alfresco

material: HDPE

dimensions: width: 16.25" (41.3cm)

depth: 22.5" (57.3cm) height: 33.5" (85.1cm)

**weight:** 17 lbs (7.7kg)

shipping dimensions: 36" × 24" × 4" shipping weight: 16 lbs (7.3kg) pairs well with the alfresco collection.

shipped flat packed some assembly required

sky: solid: AL-CS-SB line: AL-CL-SB

sunset: solid: AL-CS-OR line: AL-CL-OR