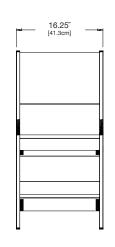

**driftwood:** solid: AL-CS-DW line: AL-CL-DW

navy blue: solid: AL-CS-NB line: AL-CL-NB

collection: alfresco

material: HDPE

dimensions: width: 16.25" (41.3cm)

depth: 22.5" (57.3cm) height: 33.5" (85.1cm)

**weight:** 17 lbs (7.7kg)