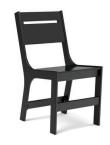

## Oldesigns

solid: AL-CS-CG

**black**: solid: AL-CS-BL line: AL-CL-BL

cloud: solid: AL-CS-CW line: AL-CL-CW

leaf: solid: AL-CS-LG line: AL-CL-LG

apple red: solid: AL-CS-AR line: AL-CL-AR

charcoal: line: AL-CL-CG