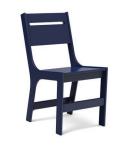

## Oldesigns

solid: AL-CS-CG

**black**: solid: AL-CS-BL line: AL-CL-BL

cloud: solid: AL-CS-CW line: AL-CL-CW

leaf: solid: AL-CS-LG line: AL-CL-LG

apple red: solid: AL-CS-AR line: AL-CL-AR

charcoal: line: AL-CL-CG

**driftwood:** solid: AL-CS-DW line: AL-CL-DW

navy blue: solid: AL-CS-NB line: AL-CL-NB

collection: alfresco

material: HDPE

dimensions: width: 16.25" (41.3cm)

depth: 22.5" (57.3cm) height: 33.5" (85.1cm)

**weight:** 17 lbs (7.7kg)

shipping dimensions: 36" × 24" × 4" shipping weight: 16 lbs (7.3kg) pairs well with the alfresco collection.

shipped flat packed some assembly required

sky: solid: AL-CS-SB line: AL-CL-SB

sunset: solid: AL-CS-OR line: AL-CL-OR