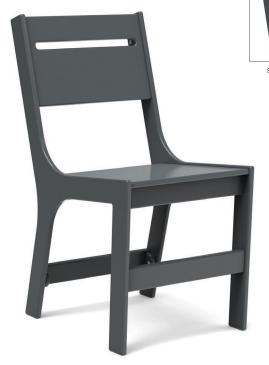

**driftwood:** solid: AL-CS-DW line: AL-CL-DW

navy blue: solid: AL-CS-NB line: AL-CL-NB

collection: alfresco

material: HDPE

dimensions: width: 16.25" (41.3cm)

depth: 22.5" (57.3cm) height: 33.5" (85.1cm)

**weight:** 17 lbs (7.7kg)

shipping dimensions: 36" × 24" × 4" shipping weight: 16 lbs (7.3kg) pairs well with the alfresco collection.

shipped flat packed some assembly required

sky: solid: AL-CS-SB line: AL-CL-SB

sunset: solid: AL-CS-OR line: AL-CL-OR