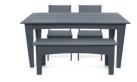

shipping dimensions: 36" × 24" × 4" shipping weight: 16 lbs (7.3kg) pairs well with the alfresco collection.

shipped flat packed some assembly required

sky: solid: AL-CS-SB line: AL-CL-SB

sunset: solid: AL-CS-OR line: AL-CL-OR