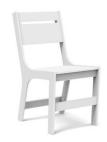

## Oldesigns

solid: AL-CS-CG

**black**: solid: AL-CS-BL line: AL-CL-BL

cloud: solid: AL-CS-CW line: AL-CL-CW

leaf: solid: AL-CS-LG line: AL-CL-LG

apple red: solid: AL-CS-AR line: AL-CL-AR

charcoal: line: AL-CL-CG