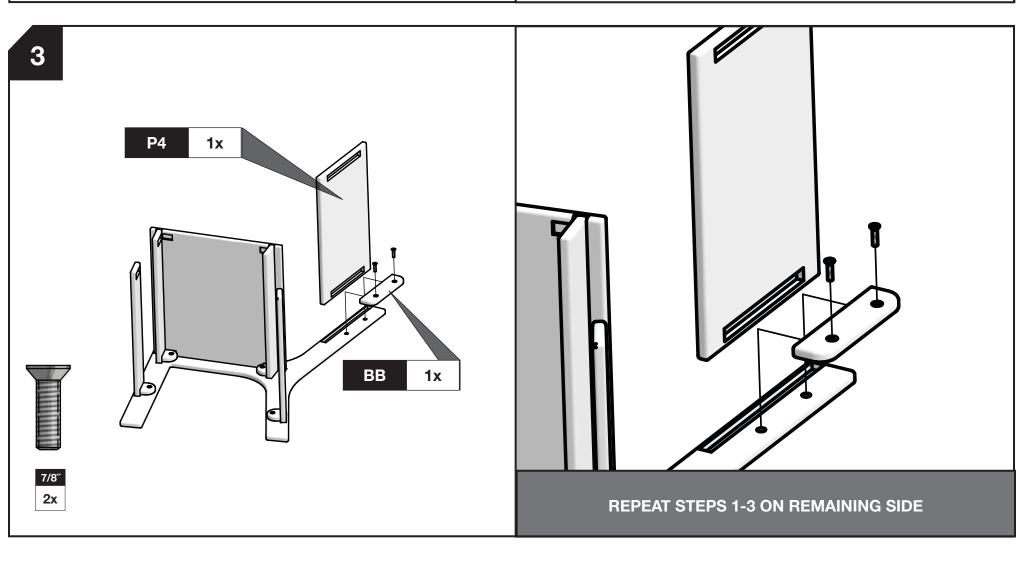

7/8″ 12x

вв

**2**x

\*Bolts shown in actual size.

## **BLOCK & BOLT INSTALLATION**