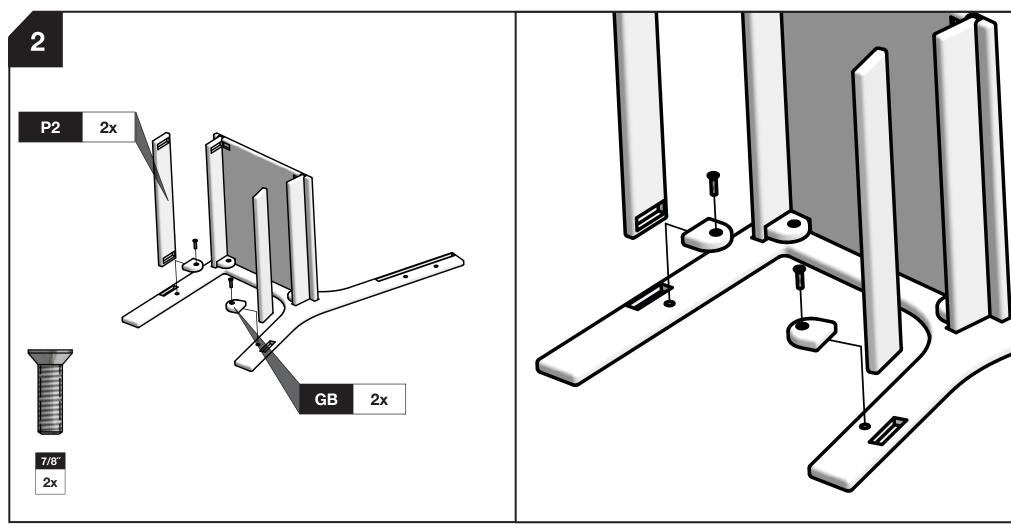

7/8″ 12x

вв

**2**x

\*Bolts shown in actual size.

## **BLOCK & BOLT INSTALLATION**