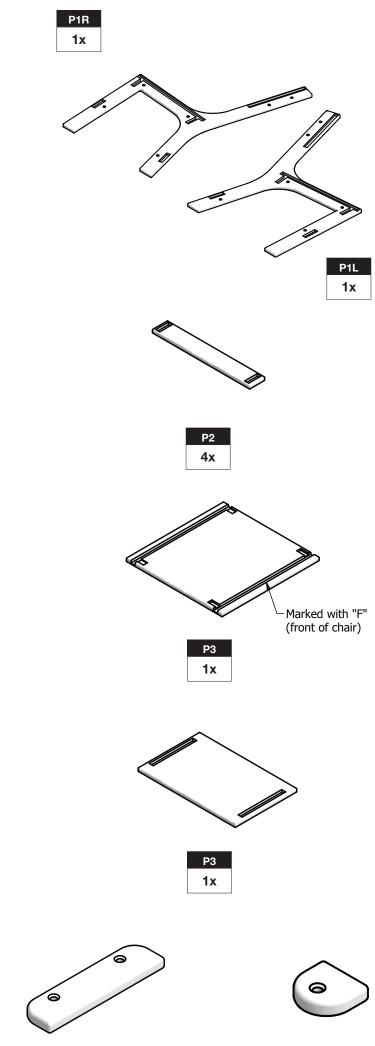

## **INCLUDED PARTS**

Prior to beginning assembly, please inspect and inventory the parts to make sure you have everything and that nothing was damaged during shipping. If damage has occurred, please take photos and go to lolldesigns.com/damage. Rest assured we'll get it taken care of straight away!