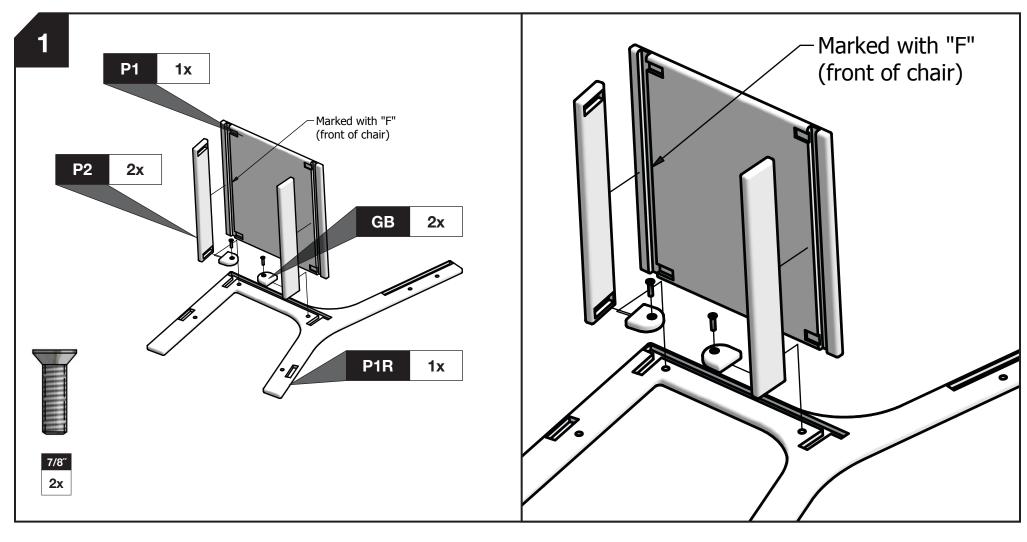

until you feel resistance. Do not overtighten.



## **BLOCK & BOLT INSTALLATION**













## WE WANT YOU TO LOVE YOUR LOLL

We've gone through great lengths to make as much of our packaging as possible recyclable. The cardboard box, paper wrap, filler and paper bags can all go in your recycling bin. The muslin hardware bags replaced plastic bags with the intention of reducing plastic and encouraging reuse. Loll Designs and Planet Earth thank you!

RECYCLE THE PACKAGING

For more info and visual aids, watch the assembly videos at www.lolldesigns.com/videos For product care & maintenance, visit www.lolldesigns.com/care-maintenance For further **loll**ygagging assistance, please reach out!

+1 877-740-3387 5912 Waseca Street sales@lolldesigns.com

MADE IN THE USA









5/32"

1x