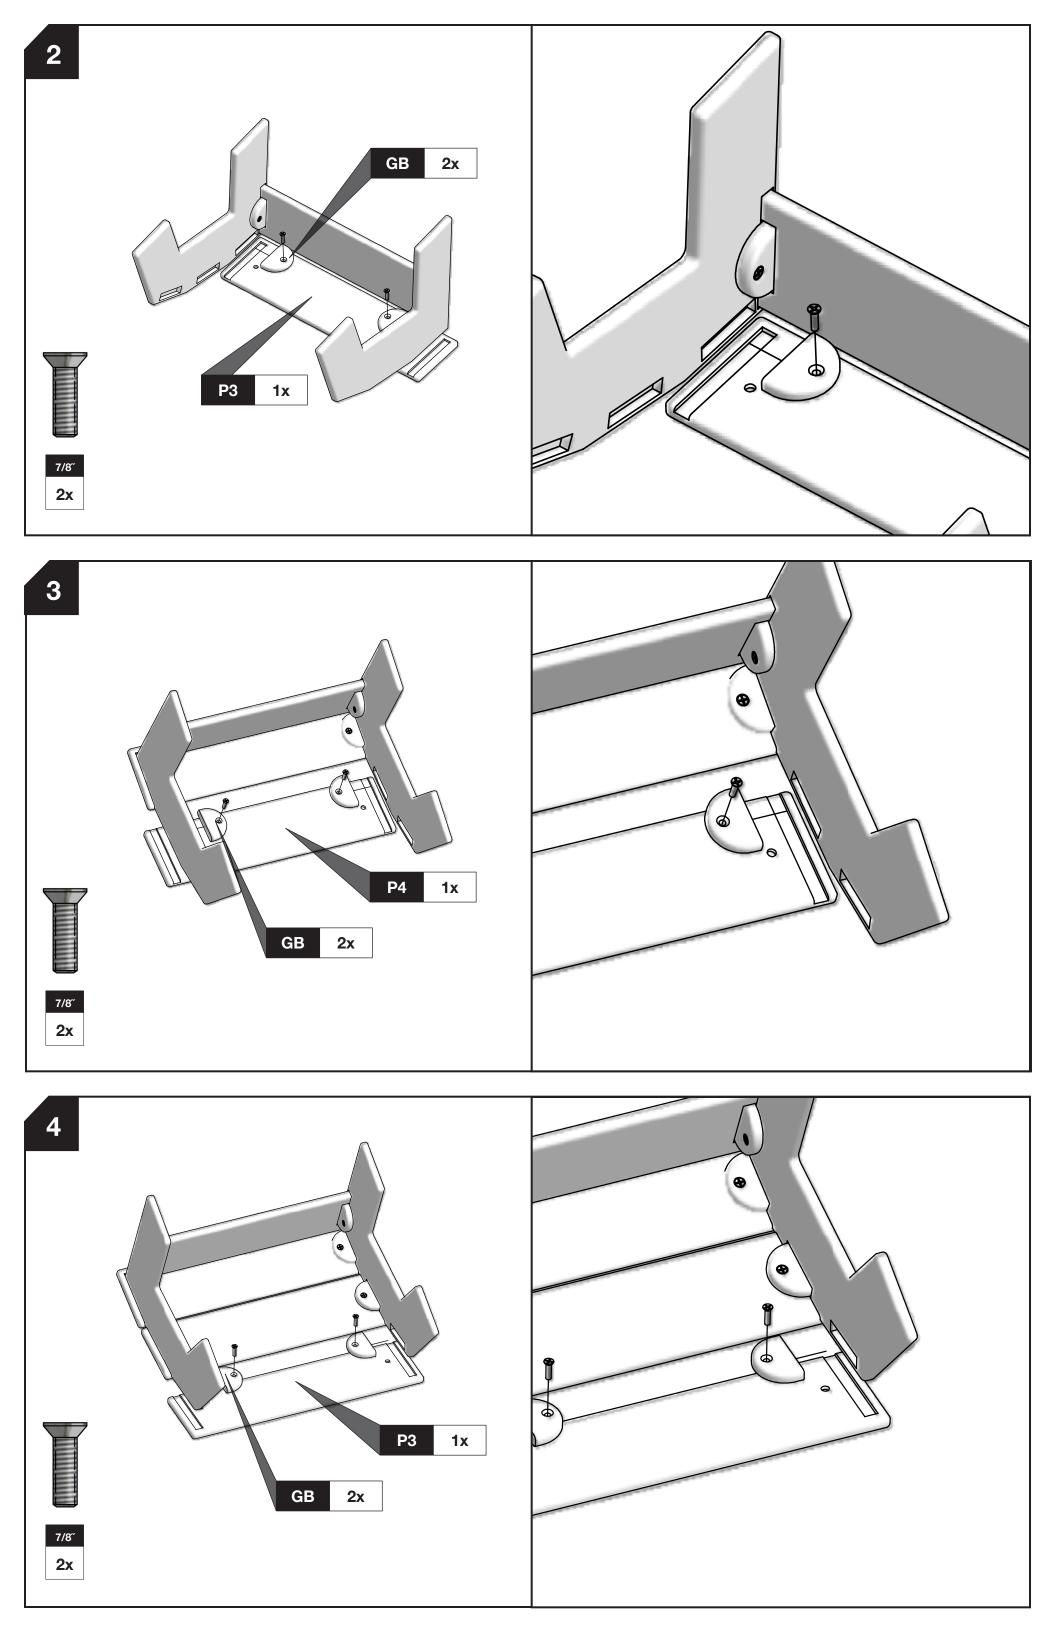

### **BLOCK & BOLT INSTALLATION**

as shown below. Insert bolts through countersunk hole side of blocks

beginning assembly. "Tool Included" before **LOLL TOOL** 

We've gone through great lengths to make as much of our packaging as possible recyclable. The cardboard box, paper wrap, filler and paper bags can all go in your recycling bin. The muslin hardware bags replaced plastic bags with the intention of reducing plastic and encouraging reuse. Loll Designs and Planet Earth thank you!