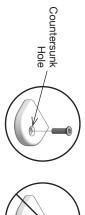

### **BLOCK & BOLT INSTALLATION**

as shown below. Insert bolts through countersunk hole side of blocks

beginning assembly. "Tool Included" before **LOLL TOOL** 

We've gone through great lengths to make as much of our packaging as possible recyclable. The cardboard box, paper wrap, filler and paper bags can all go in your recycling bin. The muslin hardware bags replaced plastic bags with the intention of reducing plastic and encouraging reuse. Loll Designs and Planet Earth thank you!