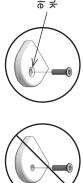

### **BLOCK & BOLT INSTALLATION**

as shown below. Insert bolts through countersunk hole side of blocks

beginning assembly. "Tool Included" before **LOLL TOOL** 

We've gone through great lengths to make as much of our packaging as possible recyclable. The cardboard box, paper wrap, filler and paper bags can all go in your recycling bin. The muslin hardware bags replaced plastic bags with the intention of reducing plastic and encouraging reuse. Loll Designs and Planet Earth thank you!