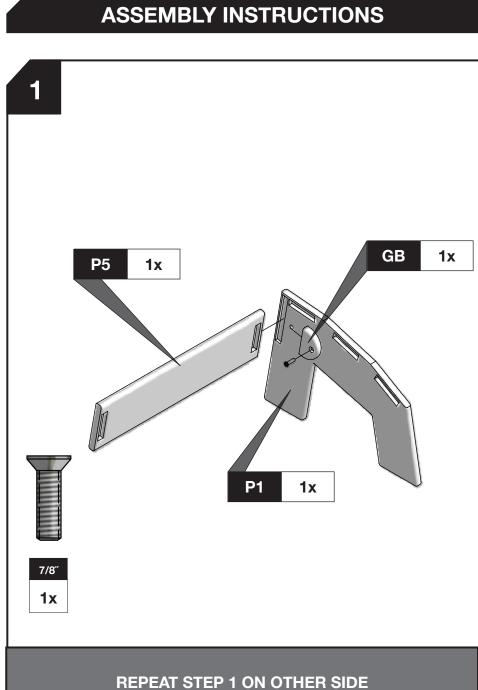

### **BLOCK & BOLT INSTALLATION**

as shown below. Insert bolts through countersunk hole side of blocks

beginning assembly. "Tool Included" before **LOLL TOOL** 

We've gone through great lengths to make as much of our packaging as possible recyclable. The cardboard box, paper wrap, filler and paper bags can all go in your recycling bin. The muslin hardware bags replaced plastic bags with the intention of reducing plastic and encouraging reuse. Loll Designs and Planet Earth thank you!