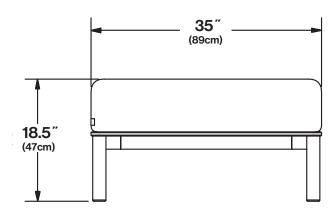

## aurora ottoman

LL-AUR-LCH-(FABRIC CODE)-(COLOR CODE)

dimensions:

width: 35" (89cm) depth: 35" (89cm) height: 18.5" (47cm)

weight:

50 lbs (22.7kg)

materials:

HDPE & Sunbrella