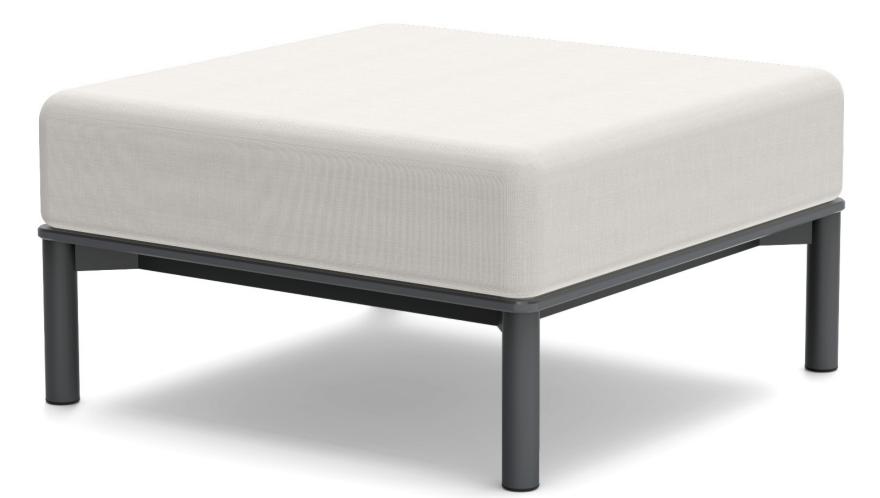

## aurora ottoman

LL-AUR-LCH-(FABRIC CODE)-(COLOR CODE)

dimensions:

width: 35" (89cm) depth: 35" (89cm) height: 18.5" (47cm)

weight:

50 lbs (22.7kg)

materials:

HDPE & Sunbrella

use with: aurora lounge chair

Get comfortable with the Aurora Collection. Designed with a taller seat

moisture-repellant Sunbrella cushions for both comfort and durability.

This modular seating option works well both indoors and out and comes

with marine grade snaps to secure cushions in place and hook and loop

height to easily get in and out of the oversized deep seats and plush

attachments to lock in your seating configuration.