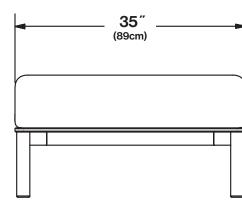

## aurora ottoman

LL-AUR-LCH-(FABRIC CODE)-(COLOR CODE)

dimensions:

width: 35" (89cm) depth: 35" (89cm) height: 18.5" (47cm)

weight:

50 lbs (22.7kg)

materials:

HDPE & Sunbrella