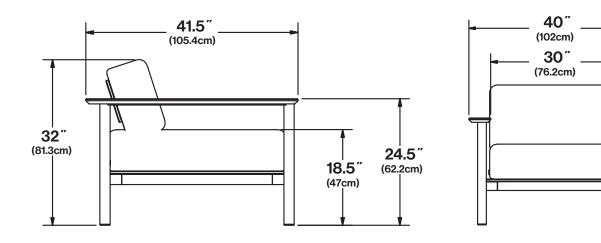

### dimensions:

width: 40" (102cm) depth: 41.5" (105.4cm) height: 32" (81.3cm)

## seat dimensions:

seat width: 30" (76.2cm) seat height: 18.5" (47cm) arm height: 24.5" (62.2cm)

**weight:** 90 lbs (40.8kg)