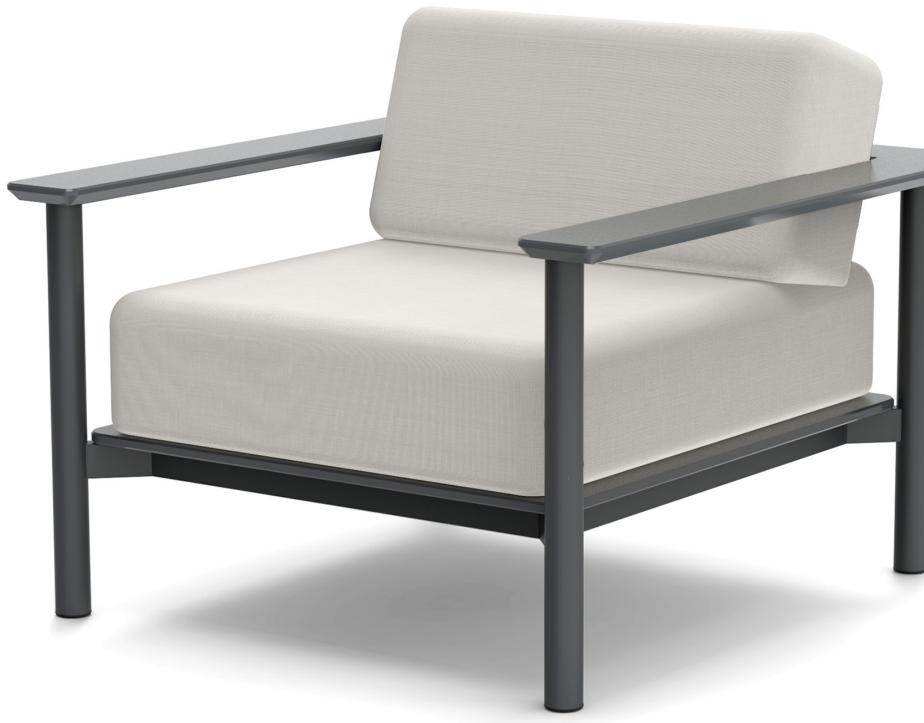

# aurora lounge chair

LL-AUR-LCH-(FABRIC CODE)-(COLOR CODE)

#### materials:

HDPE, Sunbrella & Primed and Powder Coated Stainless Steel

shipping method: oversized

assembly type: fully assembled

**shipping dimensions:** pallet

# hdpe colors:

Get comfortable with the Aurora Collection. Designed with a taller seat height to easily get in and out of the oversized deep seats and plush moisture-repellant Sunbrella cushions for both comfort and durability. This modular seating option works well both indoors and out and comes with marine grade snaps to secure cushions in place and hook and loop attachments to lock in your seating configuration.