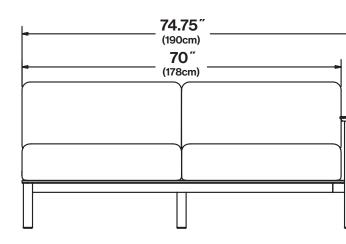

#### dimensions:

width: 74.75" (190cm) depth: 41.5" (105.4cm) height: 32" (81.3cm)

#### seat dimensions:

seat width: 70" (178cm) seat height: 18.5" (47cm) arm height: 24.5" (62.2cm)

**weight:** 144 lbs (65.3kg)

materials: HDPE & Sunbrella

shipping method: oversized

assembly type: fully assembled