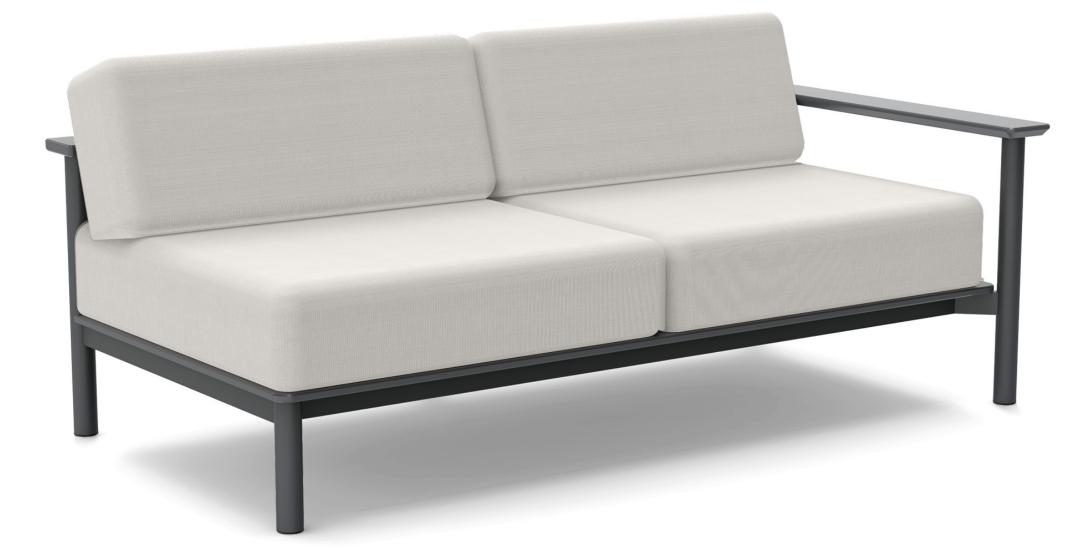

# aurora left arm sofa

LL-AUR-SFALTA-(FABRIC CODE)-(COLOR CODE)

#### dimensions:

width: 74.75" (190cm) depth: 41.5" (105.4cm) height: 32" (81.3cm)

#### seat dimensions:

seat width: 70" (178cm) seat height: 18.5" (47cm) arm height: 24.5" (62.2cm)

**weight:** 144 lbs (65.3kg)

materials: HDPE & Sunbrella

shipping method: oversized

assembly type: fully assembled

### hdpe colors:

Get comfortable with the Aurora Collection. Designed with a taller seat height to easily get in and out of the oversized deep seats and plush moisture-repellant Sunbrella cushions for both comfort and durability. This modular seating option works well both indoors and out and comes with marine grade snaps to secure cushions in place and hook and loop attachments to lock in your seating configuration.