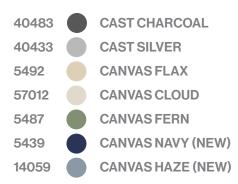

# aurora left arm sofa

LL-AUR-SFALTA-(FABRIC CODE)-(COLOR CODE)

#### dimensions:

width: 74.75" (190cm) depth: 41.5" (105.4cm) height: 32" (81.3cm)

#### seat dimensions:

seat width: 70" (178cm) seat height: 18.5" (47cm) arm height: 24.5" (62.2cm)

**weight:** 144 lbs (65.3kg)

materials: HDPE & Sunbrella





shipping method: oversized

assembly type: fully assembled

**shipping dimensions:** pallet

## fabric colors:



### hdpe colors:



Get comfortable with the Aurora Collection. Designed with a taller seat height to easily get in and out of the oversized deep seats and plush moisture-repellant Sunbrella cushions for both comfort and durability. This modular seating option works well both indoors and out and comes with marine grade snaps to secure cushions in place and hook and loop attachments to lock in your seating configuration.

security option:

**use with:** aurora corner lounge



-7-



3D MODELS/SPECS WARANTY/SECURITY

shown above: LL-AUR-SFALTA-57012-CG