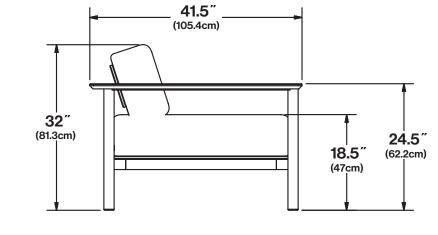

#### dimensions:

width: 74.75" (190cm) depth: 41.5" (105.4cm) height: 32" (81.3cm)

#### seat dimensions:

seat width: 70" (178cm) seat height: 18.5" (47cm) arm height: 24.5" (62.2cm)

**weight:** 144 lbs (65.3kg)

materials: HDPE & Sunbrella

shipping method: oversized

assembly type: fully assembled