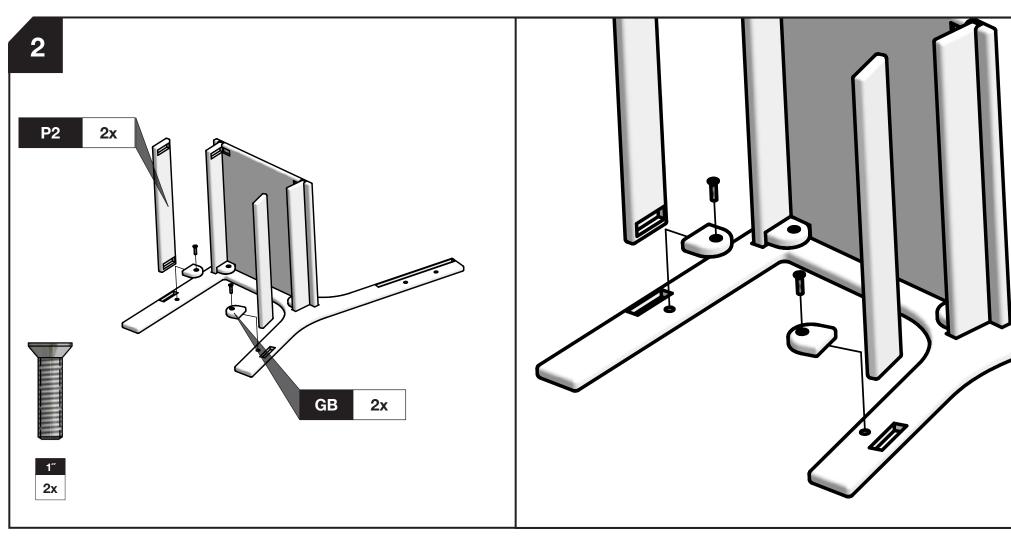

### **INCLUDED PARTS**

BB **2**x

12x \*Bolts shown actual size.

GB 8x

- get it taken care of straight away!
- To avoid scratching furniture, assemble on a clean, soft surface like a blanket, carpet, or the flattened cardboard box the furniture was shipped in.

### **BLOCK & BOLT INSTALLATION**

as shown below. Insert bolts through countersunk hole side of blocks