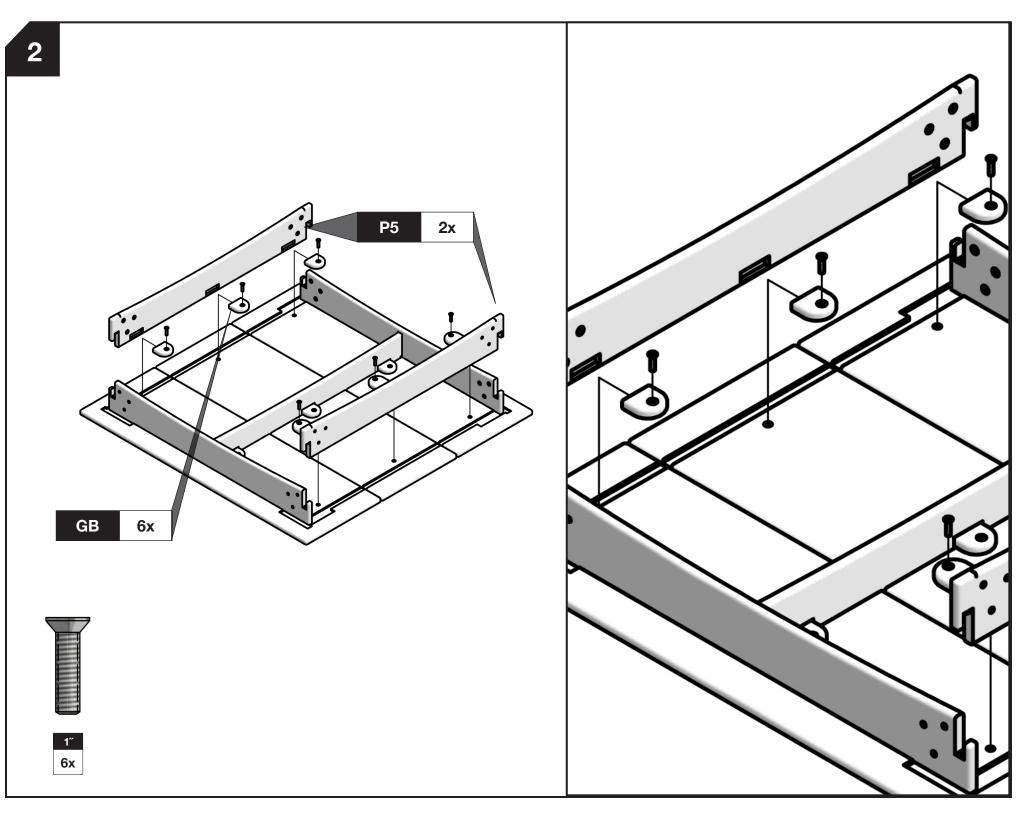

### **INCLUDED PARTS**

BB **2**x

12x \*Bolts shown actual size.

GB 8x

- get it taken care of straight away!
- To avoid scratching furniture, assemble on a clean, soft surface like a blanket, carpet, or the flattened cardboard box the furniture was shipped in.

### **INCLUDED PARTS**

**P9** 

41x

\*Bolts shown actual size.

**P5** 

17x