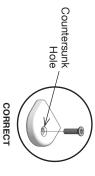

### **BLOCK & BOLT INSTALLATION**

as shown below. Insert bolts through countersunk hole side of blocks

### **BLOCK & BOLT INSTALLATION**

as shown below. Insert bolts through countersunk hole side of blocks

RECYCLE THE PACKAGING

We've gone through great lengths to make as much of our packaging as possible recyclable. The cardboard box, paper wrap, filler and paper bags can all go in your recycling bin. The muslin hardware bags replaced plastic bags with the intention of reducing plastic and encouraging reuse. Loll Designs and Planet Earth thank you! WE WANT YOU TO LOVE YOUR LOLL