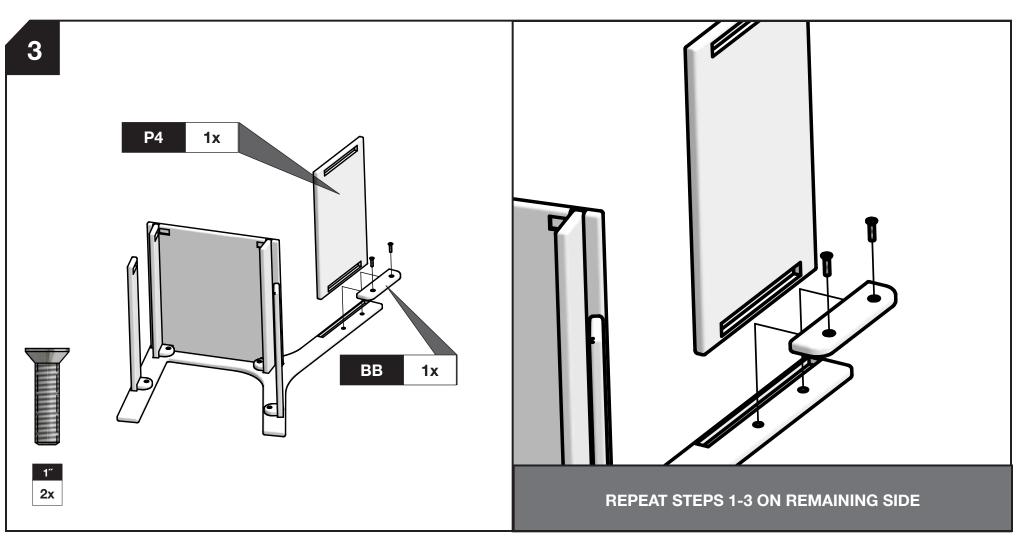

### **INCLUDED PARTS**

BB **2**x

12x \*Bolts shown actual size.

GB 8x

- get it taken care of straight away!
- To avoid scratching furniture, assemble on a clean, soft surface like a blanket, carpet, or the flattened cardboard box the furniture was shipped in.

### **BLOCK & BOLT INSTALLATION**

as shown below. Insert bolts through countersunk hole side of blocks