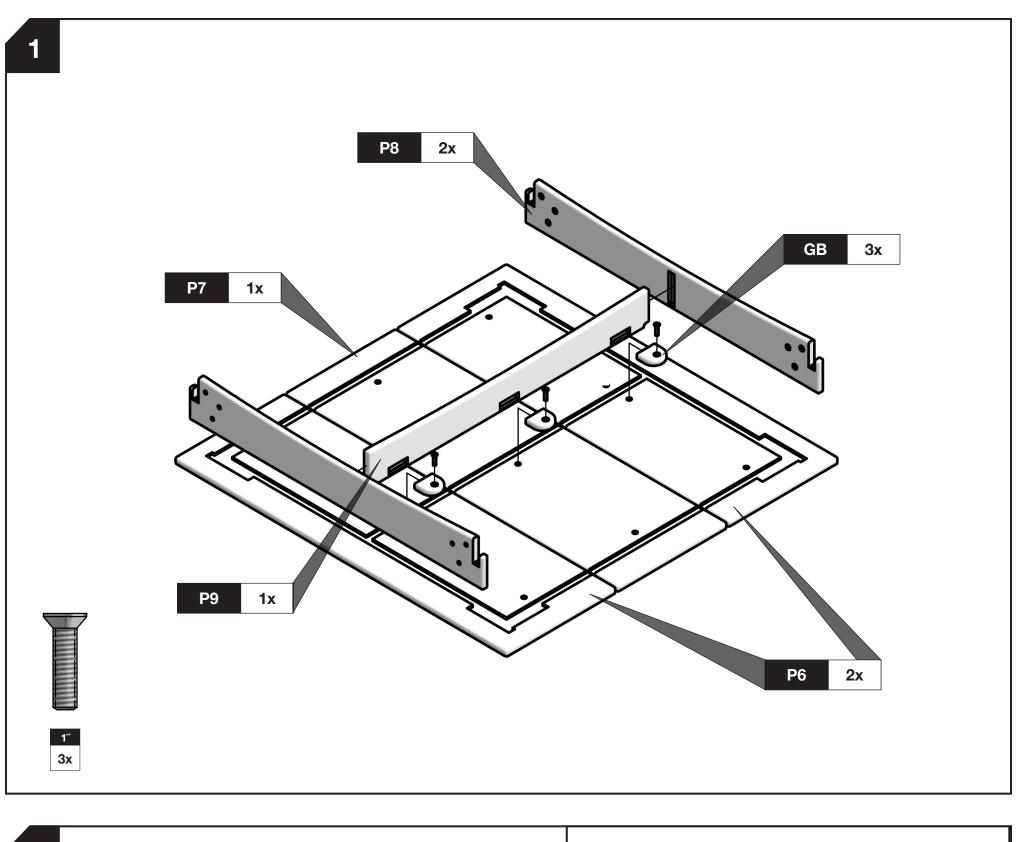

### **INCLUDED PARTS**

BB **2**x

12x \*Bolts shown actual size.

GB 8x

- get it taken care of straight away!
- To avoid scratching furniture, assemble on a clean, soft surface like a blanket, carpet, or the flattened cardboard box the furniture was shipped in.

### **INCLUDED PARTS**

**P9** 

41x

\*Bolts shown actual size.

**P5** 

17x