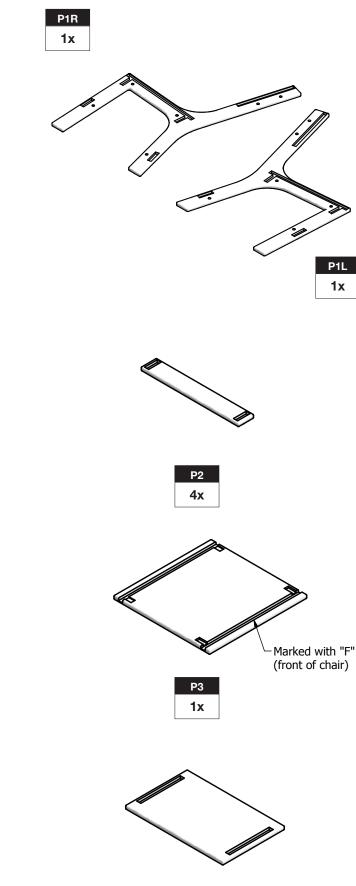

### **INCLUDED PARTS**

BB **2**x

12x \*Bolts shown actual size.

GB 8x

- get it taken care of straight away!
- To avoid scratching furniture, assemble on a clean, soft surface like a blanket, carpet, or the flattened cardboard box the furniture was shipped in.