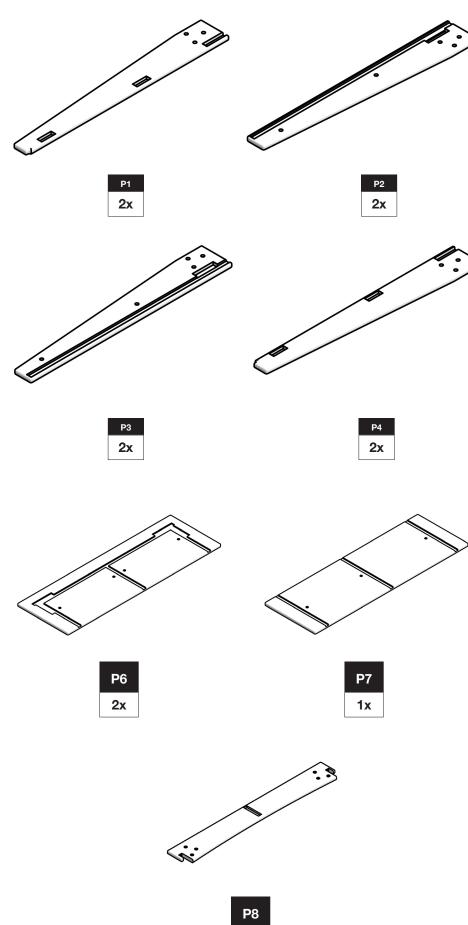

### **INCLUDED PARTS**

BB **2**x

12x \*Bolts shown actual size.

GB 8x

- get it taken care of straight away!
- To avoid scratching furniture, assemble on a clean, soft surface like a blanket, carpet, or the flattened cardboard box the furniture was shipped in.

### **INCLUDED PARTS**

**P9** 

41x

\*Bolts shown actual size.

**P5** 

17x