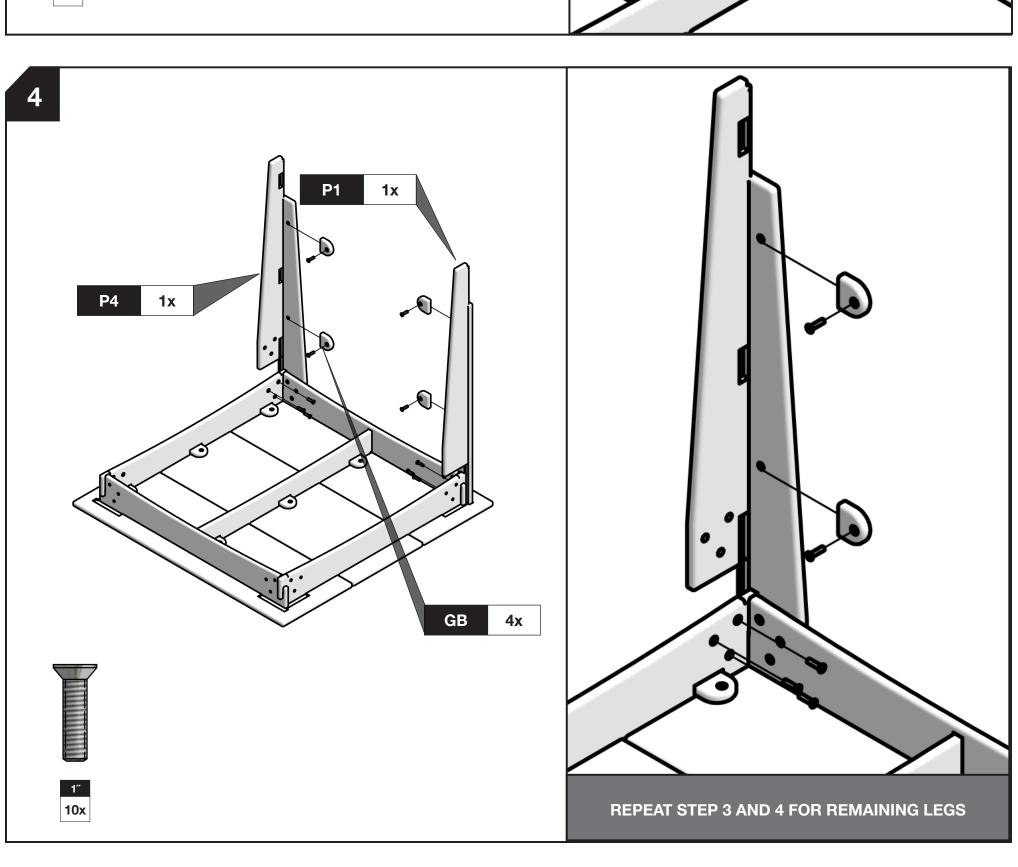

**

as shown below. Insert bolts through countersunk hole side of blocks





RECYCLE THE PACKAGING

We've gone through great lengths to make as much of our packaging as possible recyclable. The cardboard box, paper wrap, filler and paper bags can all go in your recycling bin. The muslin hardware bags replaced plastic bags with the intention of reducing plastic and encouraging reuse. Loll Designs and Planet Earth thank you! WE WANT YOU TO LOVE YOUR LOLL

For more info and visual aids, watch the assembly videos at www.lolldesigns.com/videos For product care & maintenance, visit www.lolldesigns.com/care-maintenance For further **loll**ygagging assistance, please reach out!

+1 877-740-3387

sales@lolldesigns.com

Duluth, Minnesota 55807 5912 Waseca Street



MADE IN THE USA