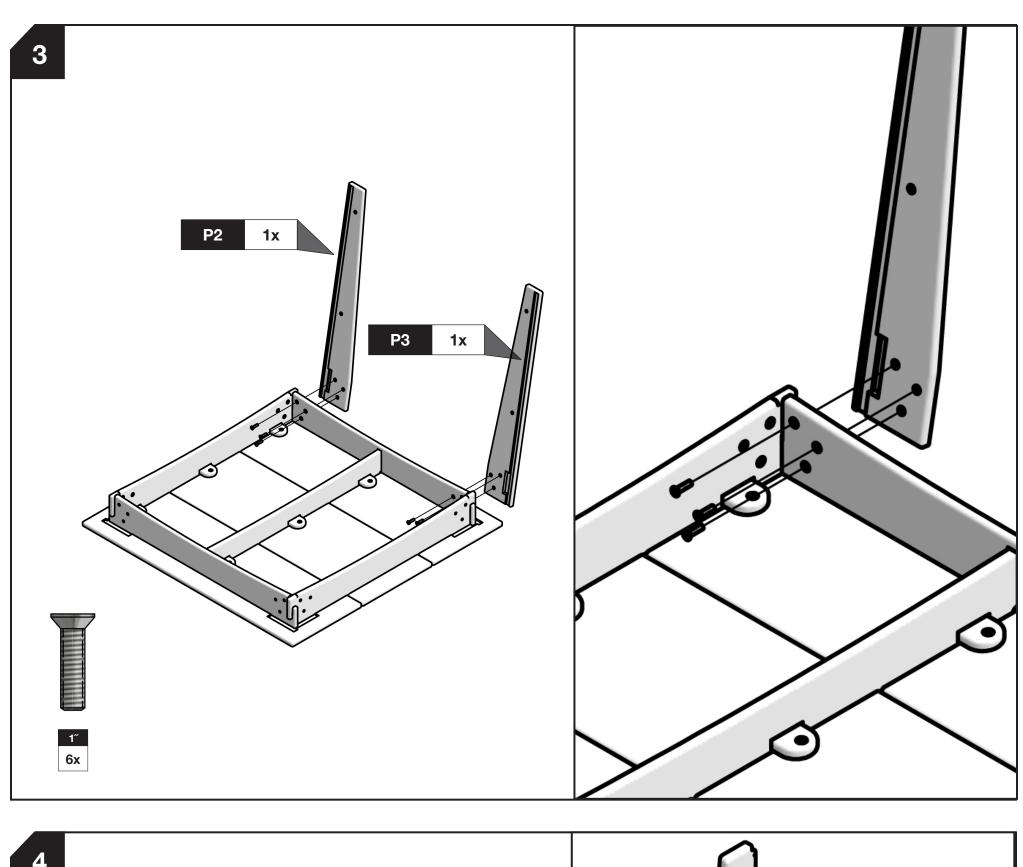

ON**

as shown below. Insert bolts through countersunk hole side of blocks





RECYCLE THE PACKAGING

We've gone through great lengths to make as much of our packaging as possible recyclable. The cardboard box, paper wrap, filler and paper bags can all go in your recycling bin. The muslin hardware bags replaced plastic bags with the intention of reducing plastic and encouraging reuse. Loll Designs and Planet Earth thank you! WE WANT YOU TO LOVE YOUR LOLL

For more info and visual aids, watch the assembly videos at www.lolldesigns.com/videos For product care & maintenance, visit www.lolldesigns.com/care-maintenance For further **loll**ygagging assistance, please reach out!

+1 877-740-3387

sales@lolldesigns.com

Duluth, Minnesota 55807 5912 Waseca Street



MADE IN THE USA