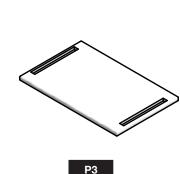

### **INCLUDED PARTS**

BB **2**x

12x \*Bolts shown actual size.

GB 8x

- get it taken care of straight away!
- To avoid scratching furniture, assemble on a clean, soft surface like a blanket, carpet, or the flattened cardboard box the furniture was shipped in.