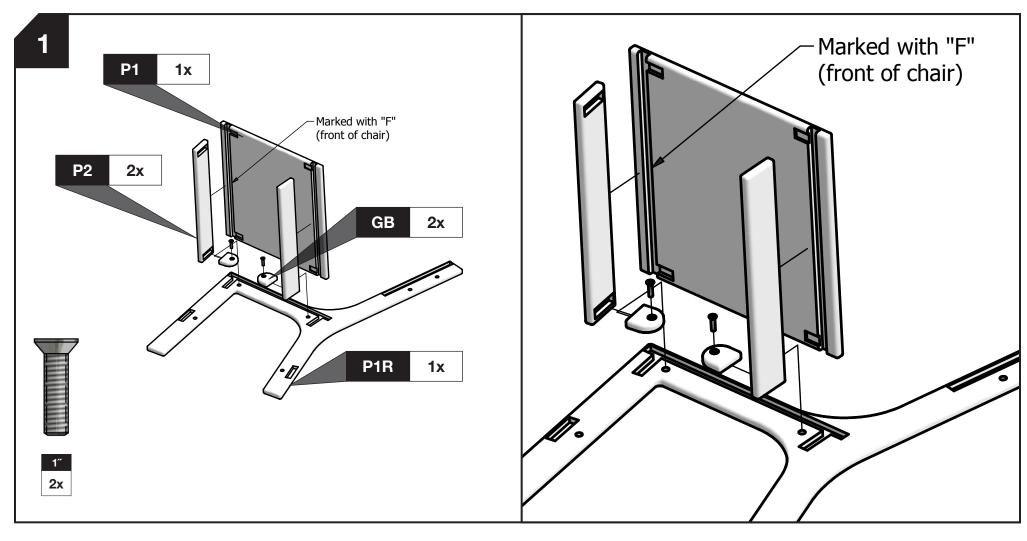

### **INCLUDED PARTS**

BB **2**x

12x \*Bolts shown actual size.

GB 8x

- get it taken care of straight away!
- To avoid scratching furniture, assemble on a clean, soft surface like a blanket, carpet, or the flattened cardboard box the furniture was shipped in.

### **BLOCK & BOLT INSTALLATION**

as shown below. Insert bolts through countersunk hole side of blocks