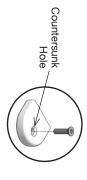

### **BLOCK & BOLT INSTALLATION**

as shown below. Insert bolts through countersunk hole side of blocks

### **BLOCK & BOLT INSTALLATION**

as shown below. Insert bolts through countersunk hole side of blocks

RECYCLE THE PACKAGING

We've gone through great lengths to make as much of our packaging as possible recyclable. The cardboard box, paper wrap, filler and paper bags can all go in your recycling bin. The muslin hardware bags replaced plastic bags with the intention of reducing plastic and encouraging reuse. Loll Designs and Planet Earth thank you! WE WANT YOU TO LOVE YOUR LOLL