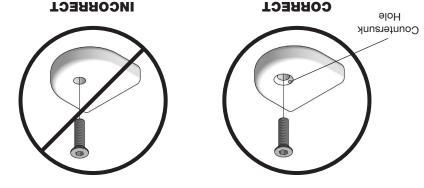

\*\* Please Recycle the BOX and paper packaging. The green plastic stretch

Insert bolts through countersunk hole side of blocks as shown below.

#### wrap we use is compostable.

**BLOCK & BOLT INSTALLATION** 

INCORRECT

 $[]\bigcirc[$ 