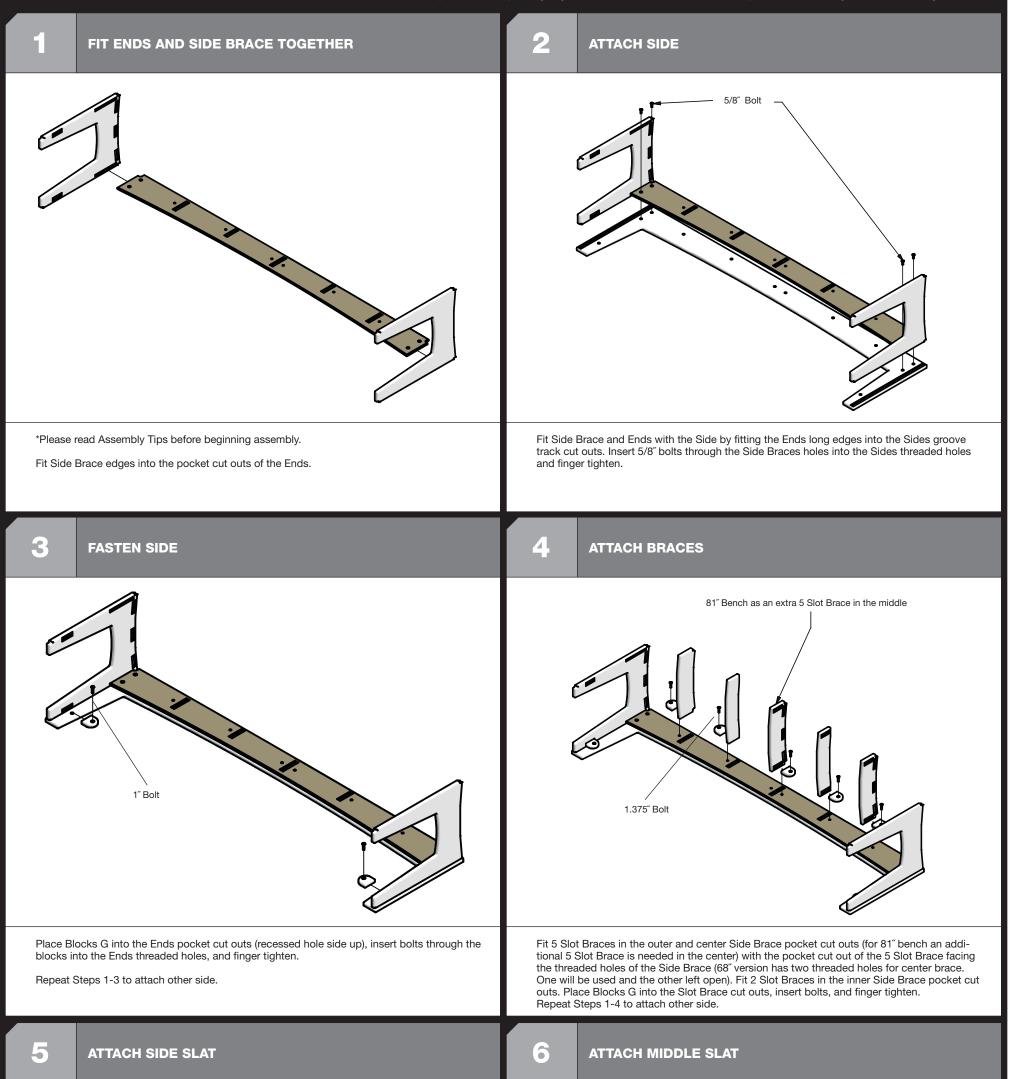

# **ASSEMBLY INSTRUCTIONS**

\* It is very important that you finger tighten all bolts into inserts to ensure that you do not cross-thread bolts and inserts before tightening. It will also be easier if you wait to tighten bolts until you have all bolts installed and the piece completely assembled. This will allow for more movement of individual pieces and help in aligning holes with inserts. Use the Allen Tool provided to finish tighten bolt until snug.