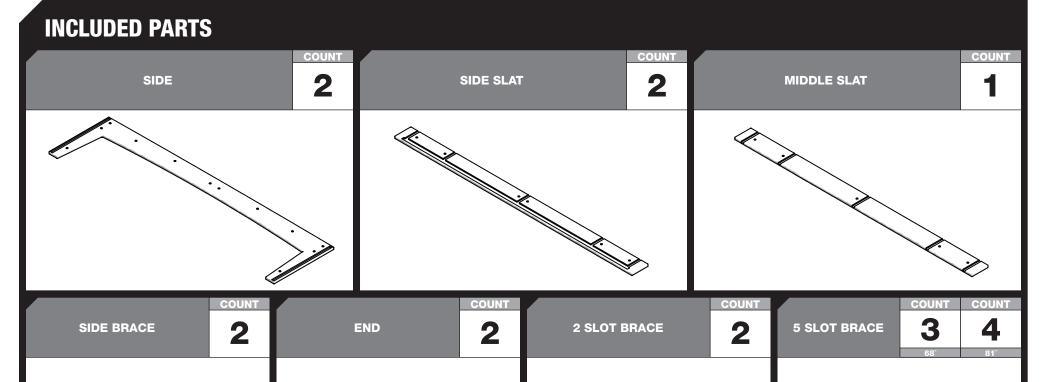

| The second secon |                                                |                                                |             |
|--------------------------------------------------------------------------------------------------------------------------------------------------------------------------------------------------------------------------------------------------------------------------------------------------------------------------------------------------------------------------------------------------------------------------------------------------------------------------------------------------------------------------------------------------------------------------------------------------------------------------------------------------------------------------------------------------------------------------------------------------------------------------------------------------------------------------------------------------------------------------------------------------------------------------------------------------------------------------------------------------------------------------------------------------------------------------------------------------------------------------------------------------------------------------------------------------------------------------------------------------------------------------------------------------------------------------------------------------------------------------------------------------------------------------------------------------------------------------------------------------------------------------------------------------------------------------------------------------------------------------------------------------------------------------------------------------------------------------------------------------------------------------------------------------------------------------------------------------------------------------------------------------------------------------------------------------------------------------------------------------------------------------------------------------------------------------------------------------------------------------------|------------------------------------------------|------------------------------------------------|-------------|
| BLOCK G COUNT COUNT<br><b>29</b> 34<br>68' 81'                                                                                                                                                                                                                                                                                                                                                                                                                                                                                                                                                                                                                                                                                                                                                                                                                                                                                                                                                                                                                                                                                                                                                                                                                                                                                                                                                                                                                                                                                                                                                                                                                                                                                                                                                                                                                                                                                                                                                                                                                                                                                 | 1.375" BOLT COUNT COUNT<br>1.375" BOLT 68" 81" | 1" BOLT COUNT COUNT<br>1 BOLT 19 22<br>68" 81" | 5/8" BOLT 8 |
| 0                                                                                                                                                                                                                                                                                                                                                                                                                                                                                                                                                                                                                                                                                                                                                                                                                                                                                                                                                                                                                                                                                                                                                                                                                                                                                                                                                                                                                                                                                                                                                                                                                                                                                                                                                                                                                                                                                                                                                                                                                                                                                                                              |                                                |                                                |             |