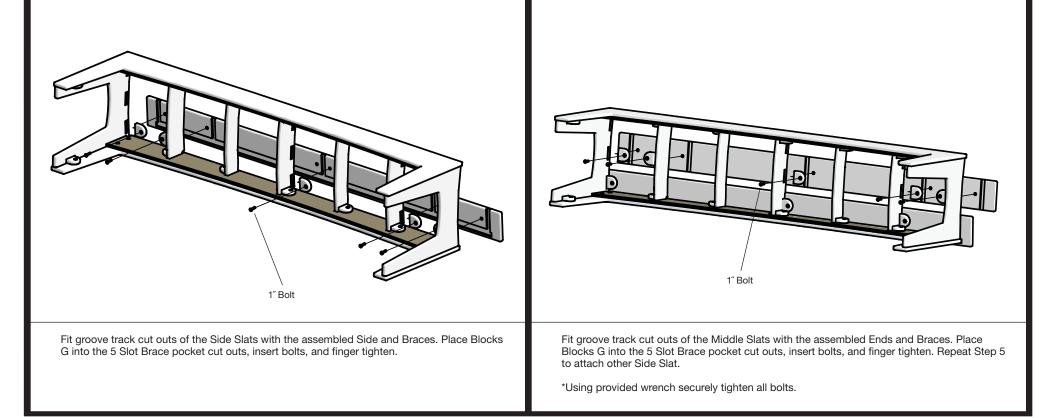

# **ASSEMBLY INSTRUCTIONS**

\* It is very important that you finger tighten all bolts into inserts to ensure that you do not cross-thread bolts and inserts before tightening. It will also be easier if you wait to tighten bolts until you have all bolts installed and the piece completely assembled. This will allow for more movement of individual pieces and help in aligning holes with inserts. Use the Allen Tool provided to finish tighten bolt until snug.