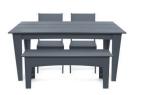

#### dimensions: width: 22" (55.9cm)

weight: 17 lbs (7.7kg)

any table to seat one

use with:

24" × 18" × 4" shipping weight: 20 lbs (9.1kg)

### weight:

36 lbs (16.3kg)

use with:

table 62 to seat two

shipping dimensions: shipping weight:

48" × 18 × 4" 41 lbs (18.6kg)

SKU: AL-B58-(color code)

## weight:

46 lbs (20.8kg)

use with:

table 72 to seat three