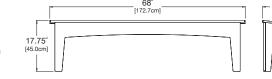

#### dimensions:

width: 68" (172.7cm) depth: 14.75" (37.4cm) height: 17.75" (45.0cm)

## weight:

69 lbs (31.3kg)

17.75" [45.0cm]