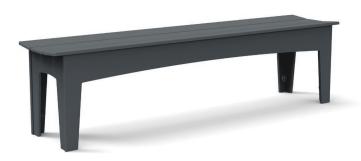

#### dimensions:

width: 47" (119.4cm) depth: 16.75" (42.8cm) height: 17.5" (44.7cm)

#### dimensions:

width: 58" (147.3cm) depth: 16.75" (42.8cm) height: 17.5" (44.7cm)

#### dimensions:

width: 68" (172.7cm) depth: 14.75" (37.4cm) height: 17.75" (45.0cm)

#### dimensions:

width: 81" (205.7cm) depth: 14.75" (37.4cm) height: 17.75" (45.0cm)

## weight:

69 lbs (31.3kg)

17.75" [45.0cm]