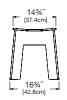

#### dimensions:

width: 47" (119.4cm) depth: 16.75" (42.8cm) height: 17.5" (44.7cm)

### weight:

36 lbs (16.3kg)

use with:

table 62 to seat two

shipping dimensions: shipping weight:

48" × 18 × 4" 41 lbs (18.6kg)

SKU: AL-B58-(color code)