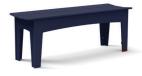

## alfresco bench

bench 22

black: color code BL

cloud: color code CW

bench 47 & 58

leaf: color code LG

apple red: color code AR

bench 68 & 81

driftwood: color code DW

navy blue: color code NB

collection

collection:

alfresco

material: HDPE

shipped flat packed some assembly required

charcoal: color code CG

sky: color code SB

sunset: color code OR