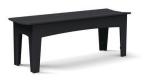

## bench 47

SKU: AL-B47-(color code)

#### dimensions:

width: 47" (119.4cm) depth: 16.75" (42.8cm) height: 17.5" (44.7cm)

### weight:

36 lbs (16.3kg)

use with:

table 62 to seat two

shipping dimensions: shipping weight:

48" × 18 × 4" 41 lbs (18.6kg)

SKU: AL-B58-(color code)