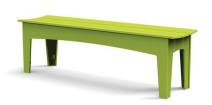

## alfresco bench

bench 22

black: color code BL

cloud: color code CW

bench 47 & 58

leaf: color code LG

apple red: color code AR

bench 68 & 81

driftwood: color code DW

navy blue: color code NB

collection

collection:

alfresco

material: HDPE

shipped flat packed some assembly required

charcoal: color code CG