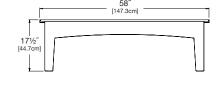

#### dimensions:

width: 58" (147.3cm) depth: 16.75" (42.8cm) height: 17.5" (44.7cm)

## weight:

46 lbs (20.8kg)

use with:

table 72 to seat three