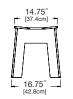

#### dimensions:

width: 68" (172.7cm) depth: 14.75" (37.4cm) height: 17.75" (45.0cm)