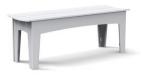

driftwood: color code DW

navy blue: color code NB

collection

collection:

alfresco

material: HDPE

shipped flat packed some assembly required

charcoal: color code CG

sky: color code SB

sunset: color code OR