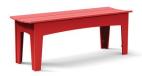

## alfresco bench

bench 22

black: color code BL

cloud: color code CW

bench 47 & 58

leaf: color code LG

apple red: color code AR

bench 68 & 81

driftwood: color code DW

navy blue: color code NB

collection

collection:

alfresco

material: HDPE

shipped flat packed some assembly required

charcoal: color code CG

sky: color code SB

sunset: color code OR