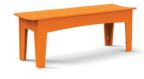

## bench 47

SKU: AL-B47-(color code)

#### dimensions:

width: 47" (119.4cm) depth: 16.75" (42.8cm) height: 17.5" (44.7cm)

### weight:

36 lbs (16.3kg)

use with:

table 62 to seat two

shipping dimensions: shipping weight:

48" × 18 × 4" 41 lbs (18.6kg)

SKU: AL-B58-(color code)