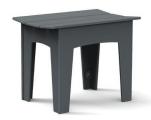

## alfresco bench

bench 22

black: color code BL

cloud: color code CW

bench 47 & 58

leaf: color code LG

apple red: color code AR

bench 68 & 81

#### dimensions: width: 22" (55.9cm)

weight: 17 lbs (7.7kg)

any table to seat one

use with:

24" × 18" × 4" shipping weight: 20 lbs (9.1kg)