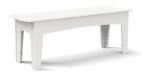

### weight:

36 lbs (16.3kg)

use with:

table 62 to seat two

shipping dimensions: shipping weight:

48" × 18 × 4" 41 lbs (18.6kg)

SKU: AL-B58-(color code)

#### dimensions:

width: 58" (147.3cm) depth: 16.75" (42.8cm) height: 17.5" (44.7cm)

## weight:

46 lbs (20.8kg)

use with:

table 72 to seat three