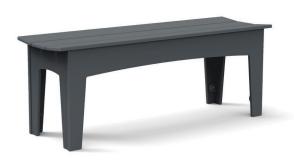

#### bench 68

SKU: AL-B68-(color code)

#### dimensions:

width: 68" (172.7cm) depth: 14.75" (37.4cm) height: 17.75" (45.0cm)

#### weight:

50 lbs (22.7kg)

#### use with:

table 82 to seat four

#### shipping dimensions: shipping weight:

70" × 4" × 18" 68 lbs (26.3kg)