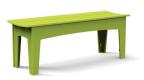

## alfresco bench

bench 22

black: color code BL

cloud: color code CW

bench 47 & 58

leaf: color code LG

apple red: color code AR

bench 68 & 81

driftwood: color code DW

navy blue: color code NB

collection

collection:

alfresco

material: HDPE

shipped flat packed some assembly required

charcoal: color code CG