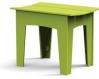

#### bench 68

SKU: AL-B68-(color code)

#### dimensions:

width: 68" (172.7cm) depth: 14.75" (37.4cm) height: 17.75" (45.0cm)

#### weight:

50 lbs (22.7kg)