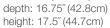

#### dimensions:

width: 47" (119.4cm) depth: 16.75" (42.8cm) height: 17.5" (44.7cm)