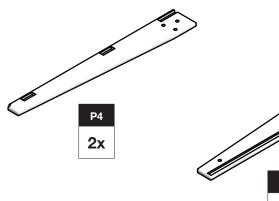

### **BLOCK & BOLT INSTALLATION**

as shown below. Insert bolts through countersunk hole side of blocks

beginning assembly. "Tool Included" before **LOLL TOOL** 

CORRECT

NCORRECT

MADE IN THE USA