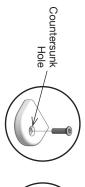

### **BLOCK & BOLT INSTALLATION**

as shown below. Insert bolts through countersunk hole side of blocks

beginning assembly. "Tool Included" before **LOLL TOOL** 

CORRECT

NCORRECT

MADE IN THE USA