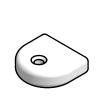

### **BLOCK & BOLT INSTALLATION**

as shown below. Insert bolts through countersunk hole side of blocks

beginning assembly. "Tool Included" before **LOLL TOOL** 

CORRECT

NCORRECT

MADE IN THE USA