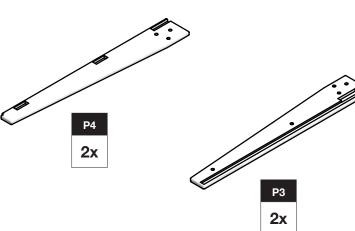

### **BLOCK & BOLT INSTALLATION**

as shown below. Insert bolts through countersunk hole side of blocks

beginning assembly. "Tool Included" before **LOLL TOOL** 

CORRECT

NCORRECT

MADE IN THE USA