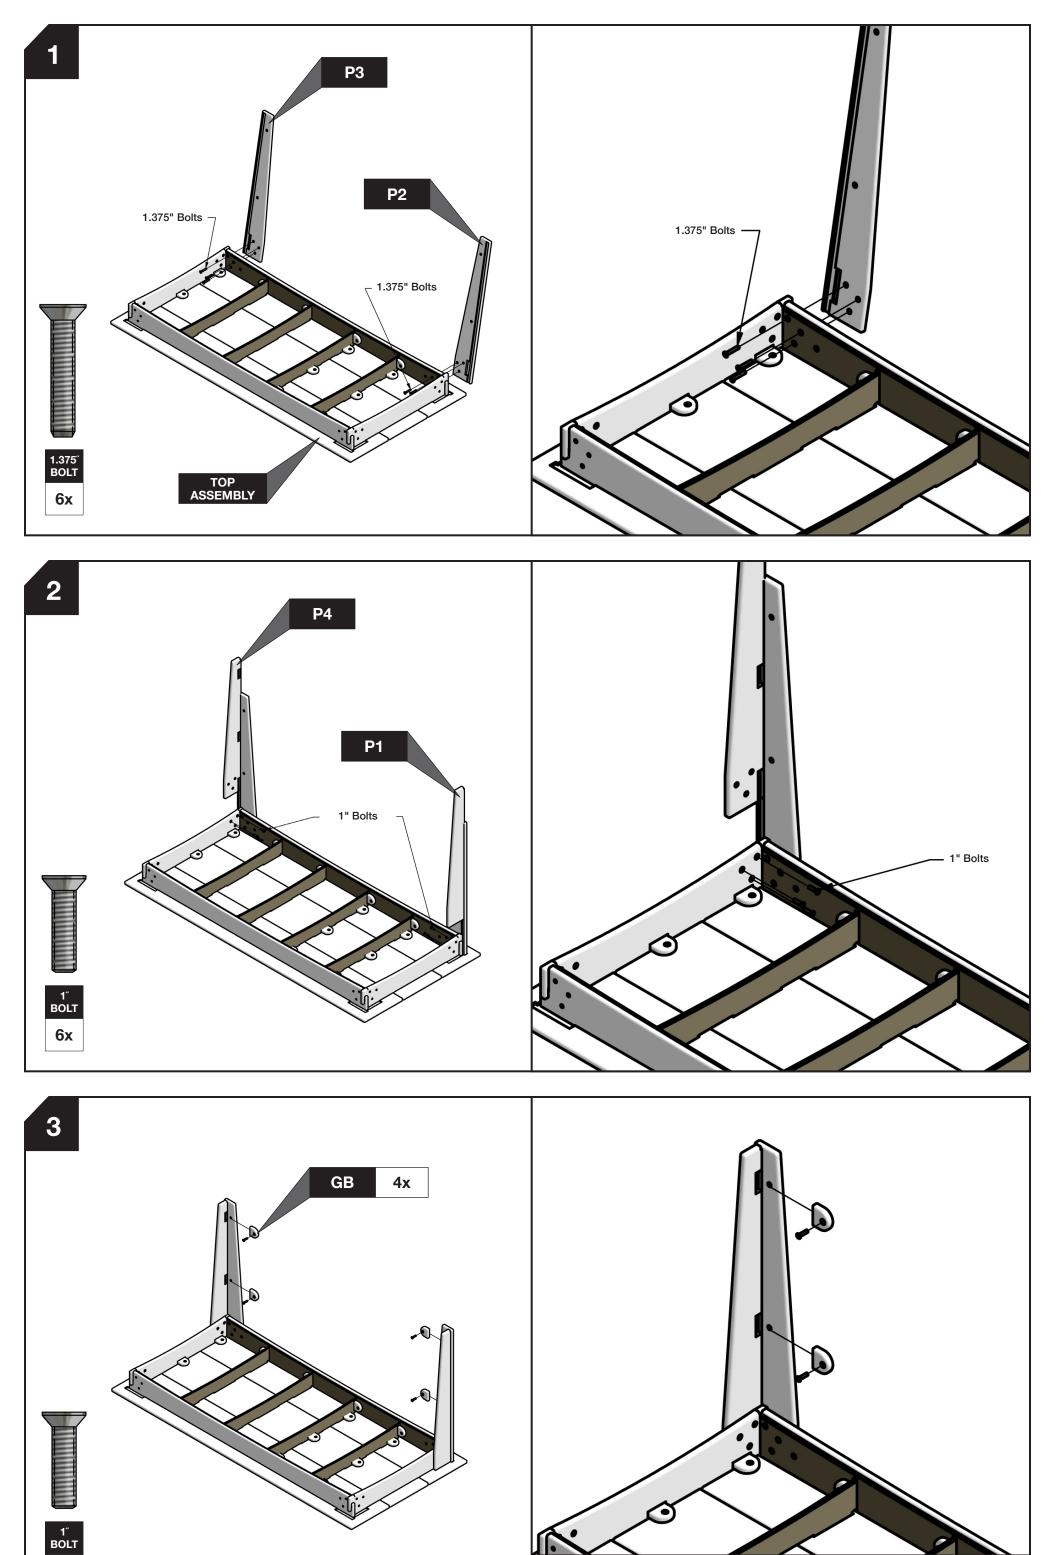

sales@lolldesigns.com +1 877-740-3387

Duluth, Minnesota 55807 5912 Waseca Street

REPEAT STEPS 1-3 TO ATTACH REMAINING LEGS

**4**x