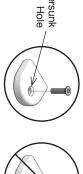

### **BLOCK & BOLT INSTALLATION**

as shown below. Insert bolts through countersunk hole side of blocks

beginning assembly. "Tool Included" before **LOLL TOOL** 

CORRECT

NCORRECT

MADE IN THE USA