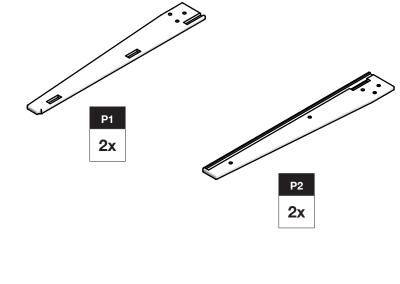

### **BLOCK & BOLT INSTALLATION**

as shown below. Insert bolts through countersunk hole side of blocks

beginning assembly. "Tool Included" before **LOLL TOOL** 

CORRECT

NCORRECT

MADE IN THE USA