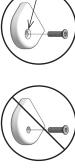

### **BLOCK & BOLT INSTALLATION**

as shown below. Insert bolts through countersunk hole side of blocks

beginning assembly. "Tool Included" before **LOLL TOOL** 

CORRECT

NCORRECT

MADE IN THE USA