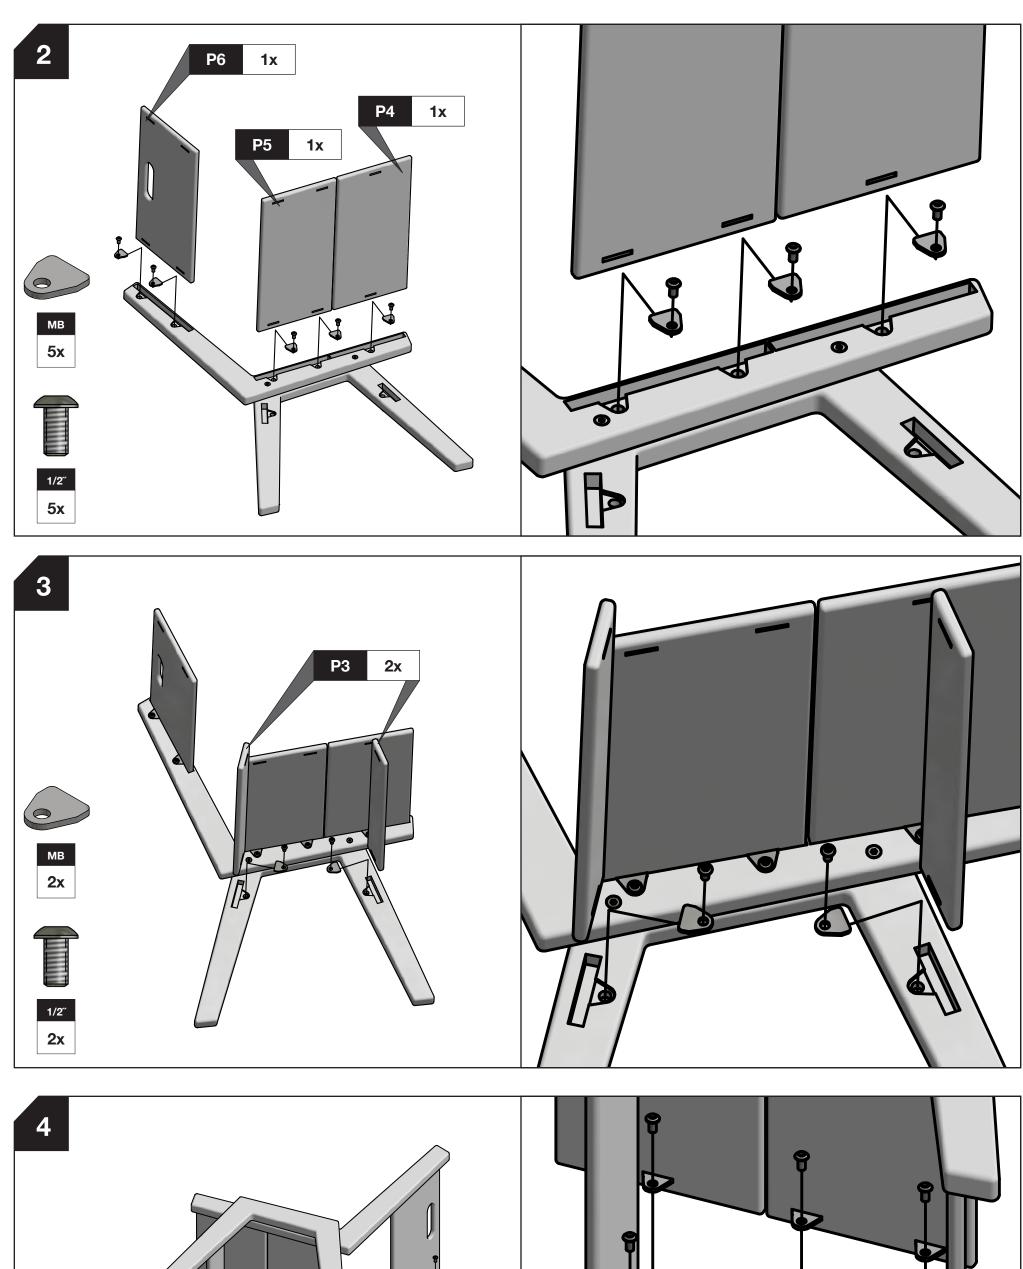

## **BLOCK & BOLT INSTALLATION**

as shown below. Insert bolts through countersunk hole side of blocks

# **ASSEMBLY TIPS: 5 Important Points You NEED to Read**

- Start all bolts by hand to ensure proper alignment and to prevent cross threading. Then using the provided tool, tighten until you feel resistance. Do not overtighten.
- Bolts should not be forced, but some components, particularly blocks, fit snug but can still be installed without tools or excess force.
- trouble with.