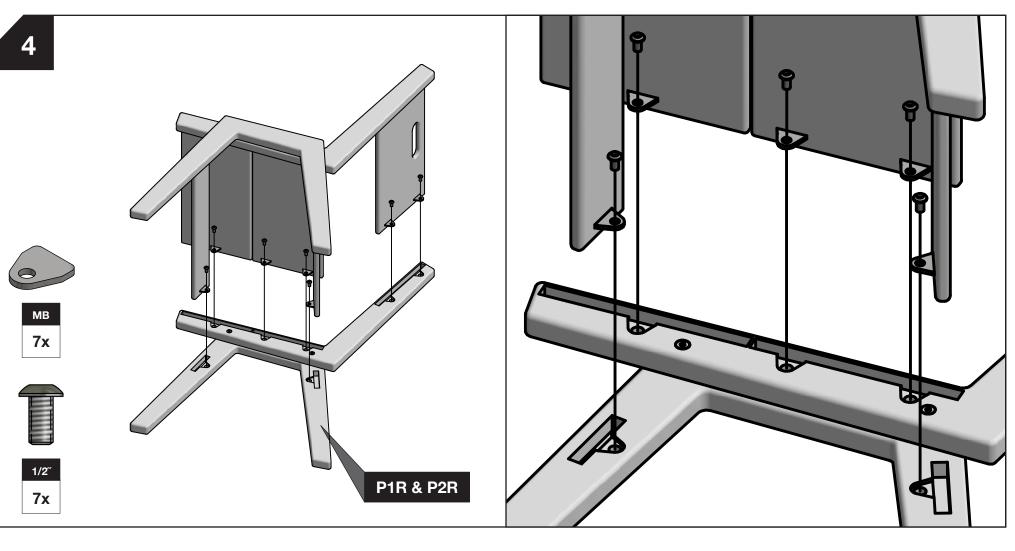

## **BLOCK & BOLT INSTALLATION**

as shown below. Insert bolts through countersunk hole side of blocks

# **ASSEMBLY TIPS: 5 Important Points You NEED to Read**

- Start all bolts by hand to ensure proper alignment and to prevent cross threading. Then using the provided tool, tighten until you feel resistance. Do not overtighten.
- Bolts should not be forced, but some components, particularly blocks, fit snug but can still be installed without tools or excess force.
- trouble with.