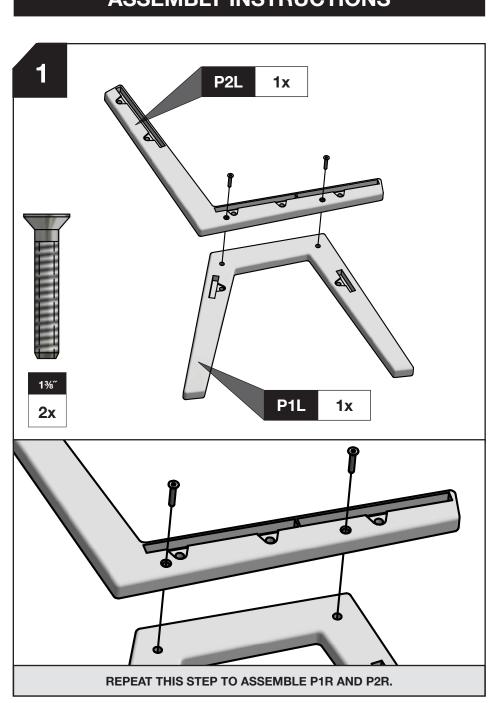

## **ASSEMBLY INSTRUCTIONS**

1%″

**4**x

1/2″

14x

\*Bolt shown

actual size.

- Prior to beginning assembly, please inspect and inventory the parts to make sure you have everything and that nothing was damaged during shipping. If damage has occurred, please take photos and go to lolldesigns.com/damage. Rest assured we'll get it taken care of straight away!
- To avoid scratching furniture, assemble on a clean, soft surface like a blanket, carpet, or the flattened cardboard box the furniture was shipped in.
- If parts are still not going together, please send us a photo of the part you are having