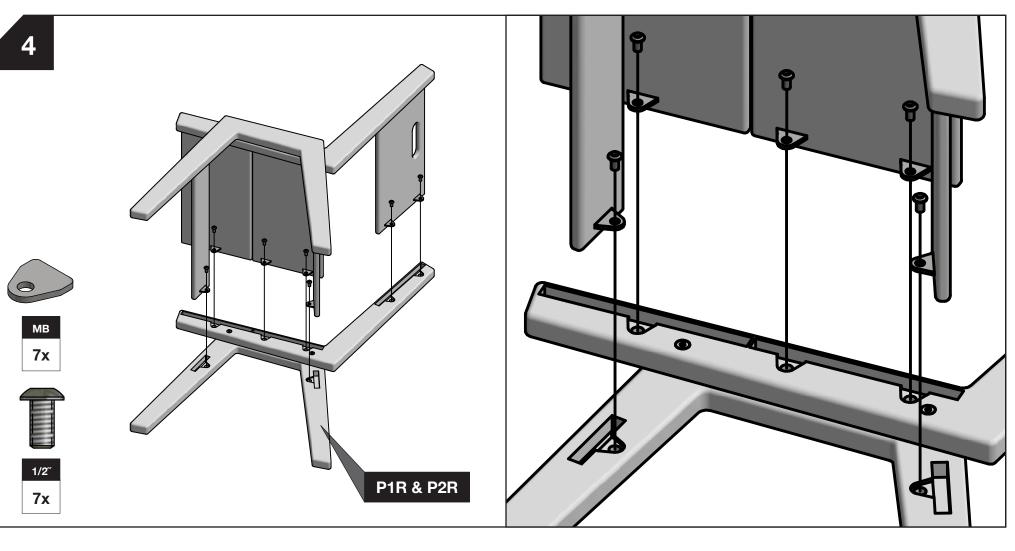

### **ASSEMBLY INSTRUCTIONS**

**ALFRESCO DINING CHAIR** 

Loll Designs inspires people to appreciate the outdoors

ASSEMBLY IN STRUCTIONS & PRODUCT INFO: