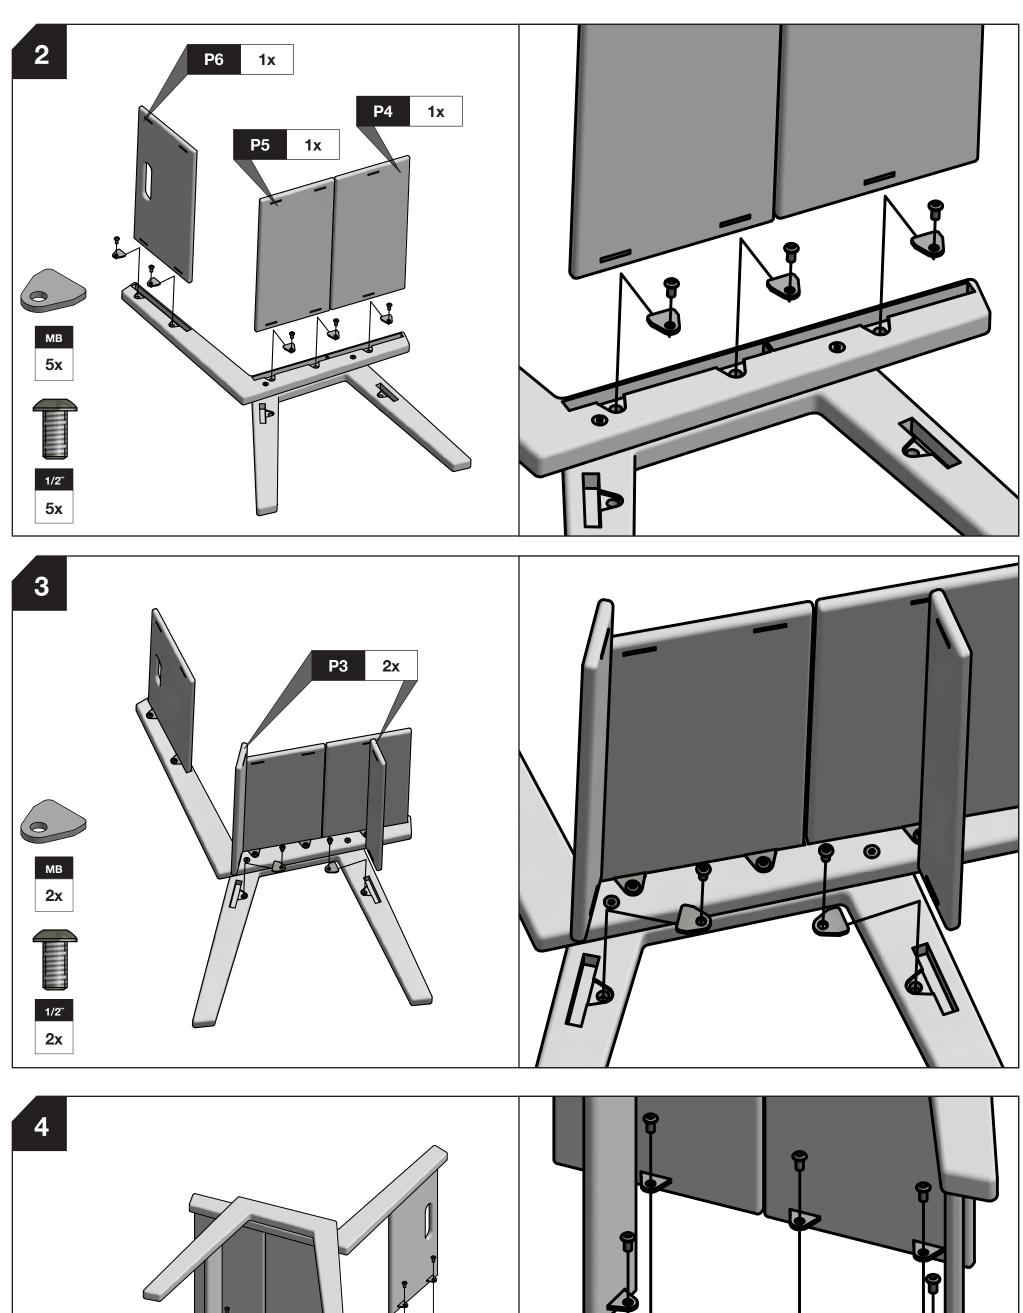

### **ASSEMBLY INSTRUCTIONS**

**ALFRESCO DINING CHAIR** 

Loll Designs inspires people to appreciate the outdoors

ASSEMBLY IN STRUCTIONS & PRODUCT INFO: