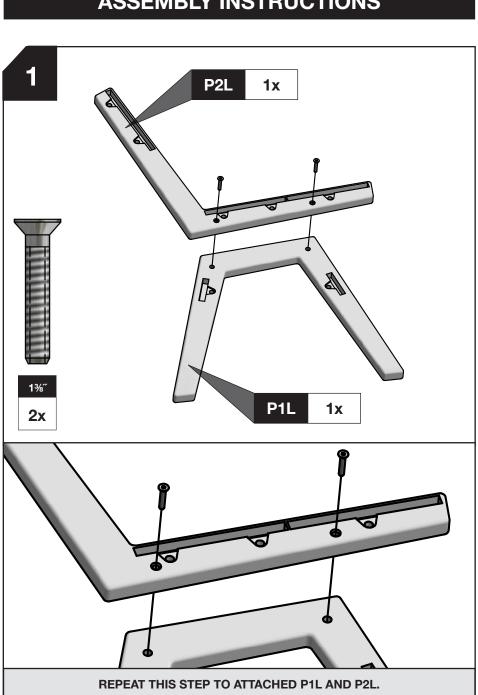

### **ASSEMBLY INSTRUCTIONS**

**ALFRESCO DINING CHAIR** 

Loll Designs inspires people to appreciate the outdoors

ASSEMBLY IN STRUCTIONS & PRODUCT INFO: