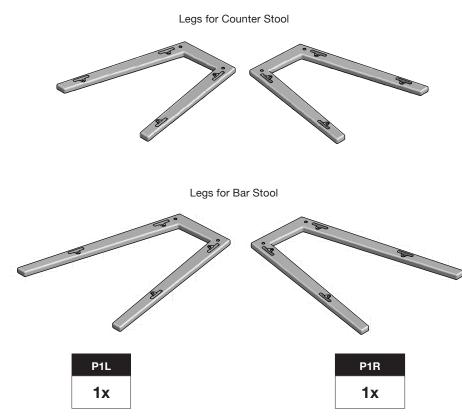

### **INCLUDED PARTS**







**4**x



























**4**x

### Bolts & Tools shown actual size.

### \*\*\* Please double check the bolt size required on each step. Use of wrong bolts will result in damage of product.\*\*\*

- To avoid scratching furniture, assemble on a clean, soft surface like a blanket, carpet,

5

4.

ω

If parts are still not going together, please send us a photo of the part you are having trouble with.

## **BLOCK & BOLT INSTALLATION**

Insert bolts through countersunk hole side of blocks









## as shown below.



### ы get it taken care of straight away!

Bolts should not be forced, but some components, particularly blocks, fit snug but can

still be installed without tools or excess force.

# **ASSEMBLY TIPS: 5 Important Points You NEED to Read**

Prior to beginning ass