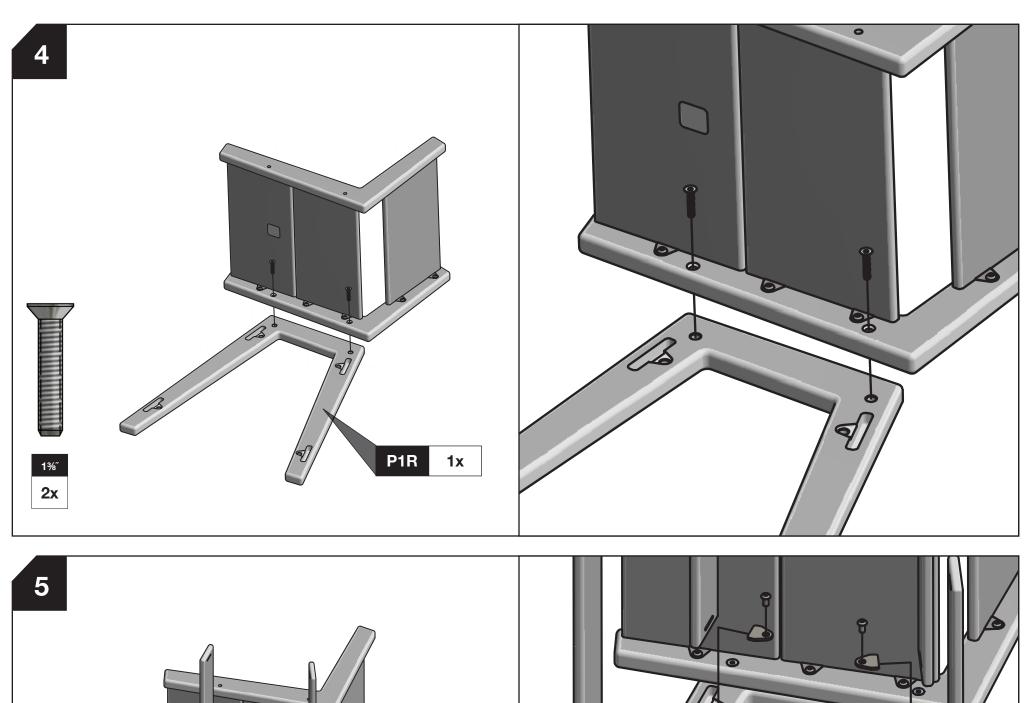

## **BLOCK & BOLT INSTALLATION**

Insert bolts through countersunk hole side of blocks

## as shown below.