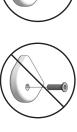

### ы get it taken care of straight away!

Bolts should not be forced, but some components, particularly blocks, fit snug but can

still be installed without tools or excess force.