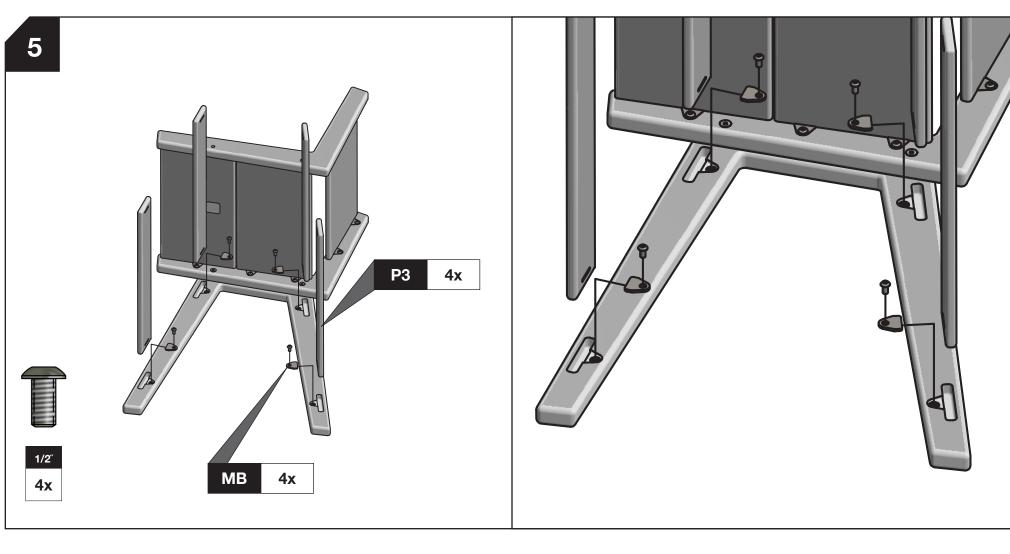

## **BLOCK & BOLT INSTALLATION**

Insert bolts through countersunk hole side of blocks

## as shown below.