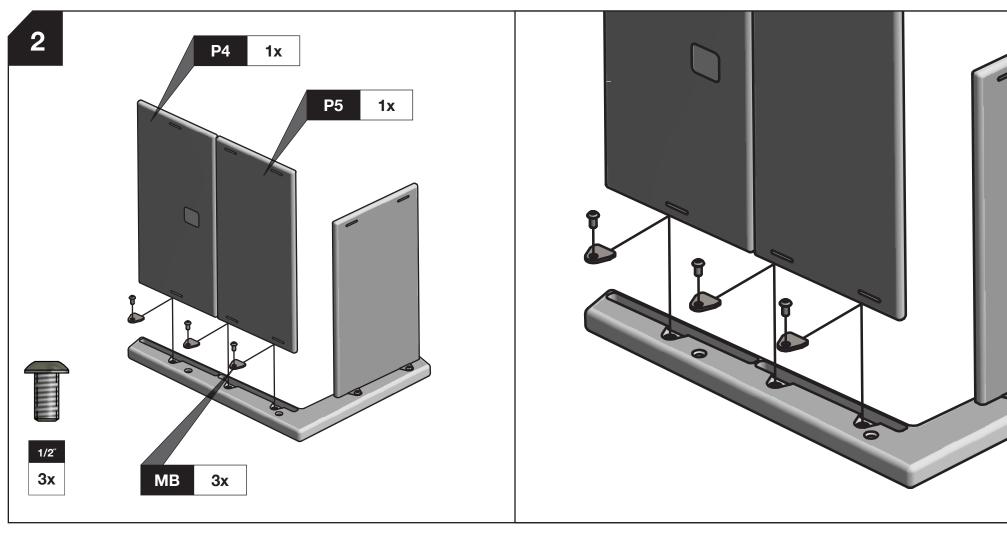

## **BLOCK & BOLT INSTALLATION**

Insert bolts through countersunk hole side of blocks

## as shown below.