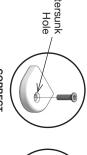

## **BLOCK & BOLT INSTALLATION**

Insert bolts through countersunk hole side of blocks

## as shown below.