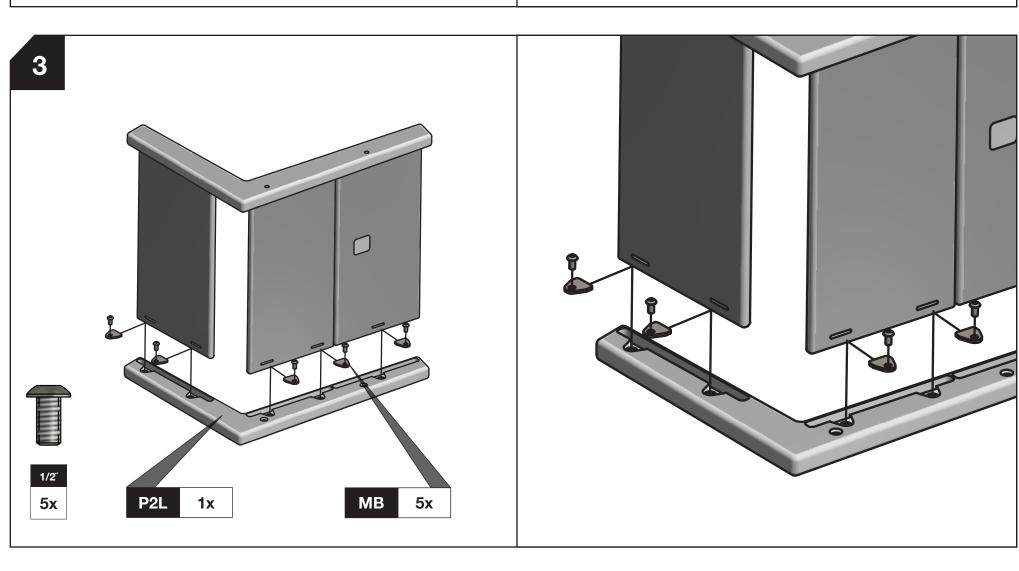

## **BLOCK & BOLT INSTALLATION**

Insert bolts through countersunk hole side of blocks

## as shown below.