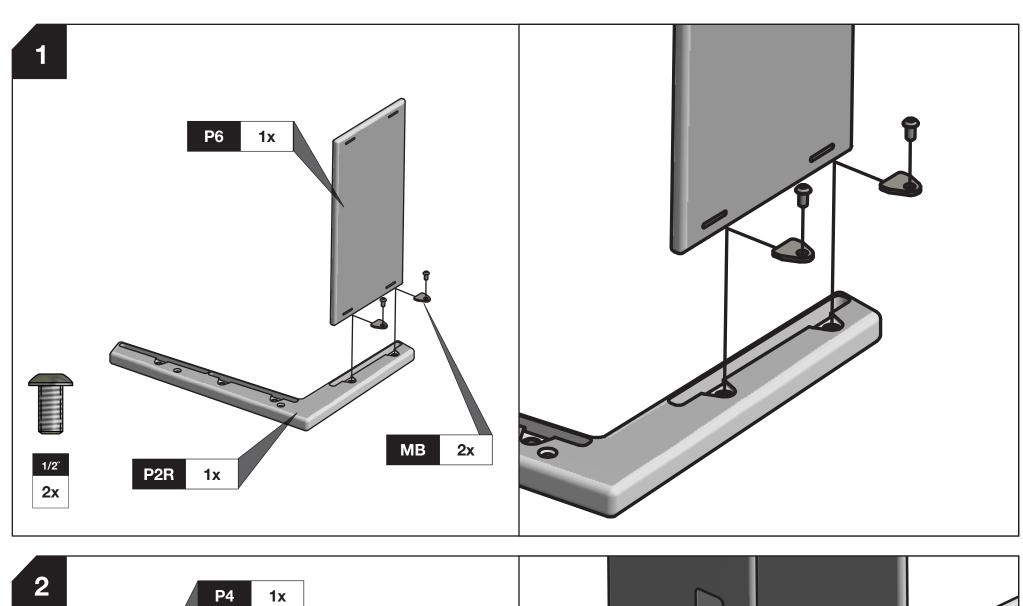

### **INCLUDED PARTS**

**4**x

**4**x

### \*\*\* Please double check the bolt size required on each step. Use of wrong bolts will result in damage of product.\*\*\*

- To avoid scratching furniture, assemble on a clean, soft surface like a blanket, carpet,