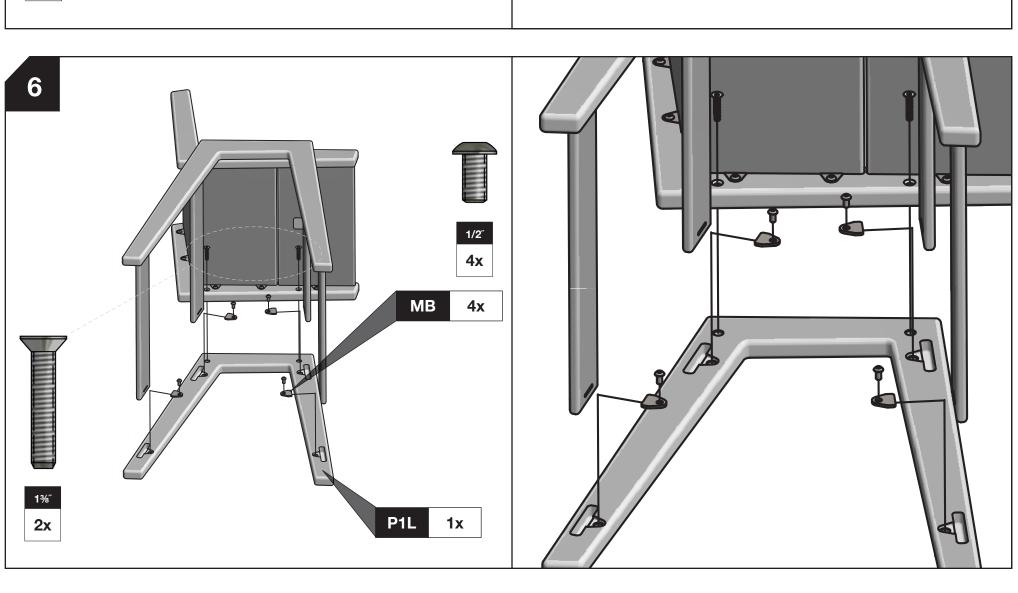

## **BLOCK & BOLT INSTALLATION**

Insert bolts through countersunk hole side of blocks

## as shown below.