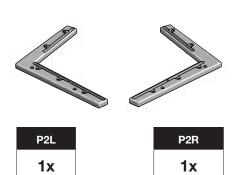

### **INCLUDED PARTS**







**4**x



























**4**x

### Bolts & Tools shown actual size.

### \*\*\* Please double check the bolt size required on each step. Use of wrong bolts will result in damage of product.\*\*\*

- To avoid scratching furniture, assemble on a clean, soft surface like a blanket, carpet,

5

4.

ω

If parts are still not going together, please send us a photo of the part you are having trouble with.

## **BLOCK & BOLT INSTALLATION**

Insert bolts through countersunk hole side of blocks









## as shown below.



### ы get it taken care of straight away!

Bolts should not be forced, but some components, particularly blocks, fit snug but can

still be installed without tools or excess force.

# **ASSEMBLY TIPS: 5 Important Points You NEED to Read**

Prior to beginning assem