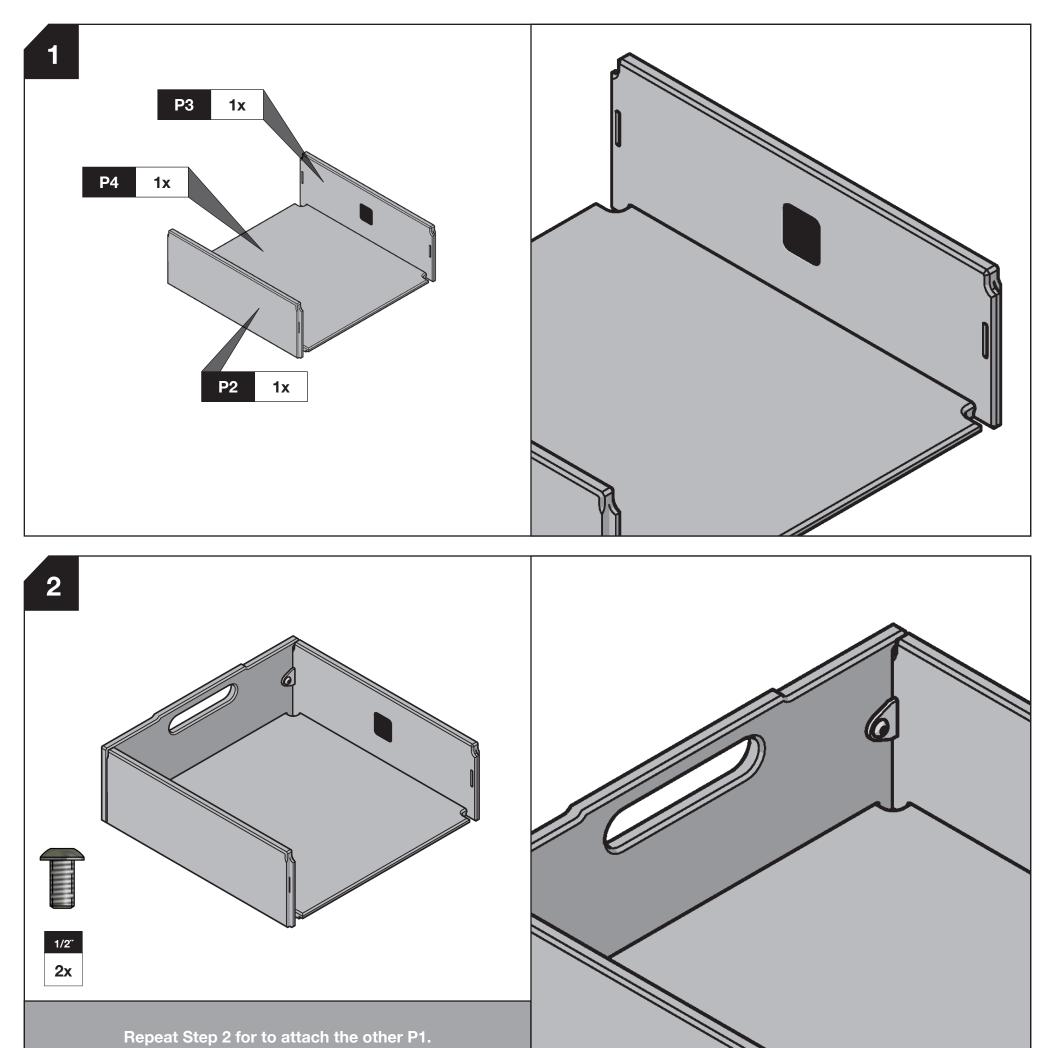

# **ASSEMBLY TIPS: 5 Important Points You NEED to Read**

- Prior to beginning assembly, please inspect and inventory the parts to make sure you have everything and that nothing was damaged during shipping. If damage has occurred, please take photos and go to loildesigns.com/damage. Rest assured we'll get it taken care of straight away!
- To avoid scratching furniture, assemble on a clean, soft surface like a blanket, carpet, or the flattened cardboard box the furniture was shipped in.
- Start all bolts by hand to ensure proper alignment and to prevent cross threading. Then using the provided tool, tighten until you feel resistance. Do not overtighten.
- Bolts should not be forced, but some components, particularly blocks, fit snug but can still be installed without tools or excess force.
- If parts are still not going together, please send us a photo of the part you are having trouble with.