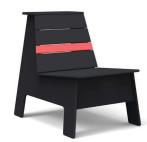

## racer lounge chair

black: RC-RLC-BL

cloud: RC-RLC-CW

leaf: RC-RLC-LG

apple red: RC-RLC-AR

| collection:                                                                                          | racer                                                                    |
|------------------------------------------------------------------------------------------------------|--------------------------------------------------------------------------|
| material:                                                                                            | HDPE                                                                     |
| dimensions:                                                                                          | width: 21″ (53.3cm)<br>depth: 30.75″ (78.1cm)<br>height: 28.75″ (72.8cm) |
| weight:                                                                                              | 38 lbs (17.2kg)                                                          |
| shipping dimensions: $30^{\circ} \times 6^{\circ} \times 30^{\circ}$ shipping weight:44 lbs (20.0kg) |                                                                          |

charcoal: RC-RLC-CG

pairs well with racer side car.

shipped flat packed some assembly required

driftwood: RC-RLC-DW

navy blue: RC-RLC-NB

sky: RC-RLC-SB

outdoor furniture for the modern lollygagger