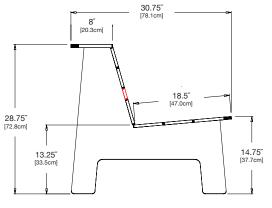

## racer lounge chair

black: RC-RLC-BL

cloud: RC-RLC-CW

leaf: RC-RLC-LG

apple red: RC-RLC-AR

| collection:                                                                                          | racer                                                                    |
|------------------------------------------------------------------------------------------------------|--------------------------------------------------------------------------|
| material:                                                                                            | HDPE                                                                     |
| dimensions:                                                                                          | width: 21″ (53.3cm)<br>depth: 30.75″ (78.1cm)<br>height: 28.75″ (72.8cm) |
| weight:                                                                                              | 38 lbs (17.2kg)                                                          |
| shipping dimensions: $30^{\circ} \times 6^{\circ} \times 30^{\circ}$ shipping weight:44 lbs (20.0kg) |                                                                          |