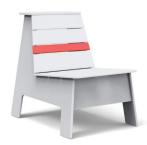

## racer lounge chair

black: RC-RLC-BL

cloud: RC-RLC-CW

leaf: RC-RLC-LG

apple red: RC-RLC-AR

| collection:                                                                                          | racer                                                                    |
|------------------------------------------------------------------------------------------------------|--------------------------------------------------------------------------|
| material:                                                                                            | HDPE                                                                     |
| dimensions:                                                                                          | width: 21″ (53.3cm)<br>depth: 30.75″ (78.1cm)<br>height: 28.75″ (72.8cm) |
| weight:                                                                                              | 38 lbs (17.2kg)                                                          |
| shipping dimensions: $30^{\circ} \times 6^{\circ} \times 30^{\circ}$ shipping weight:44 lbs (20.0kg) |                                                                          |

charcoal: RC-RLC-CG

pairs well with racer side car.

shipped flat packed some assembly required

driftwood: RC-RLC-DW

navy blue: RC-RLC-NB

sky: RC-RLC-SB

outdoor furniture for the modern lollygagger