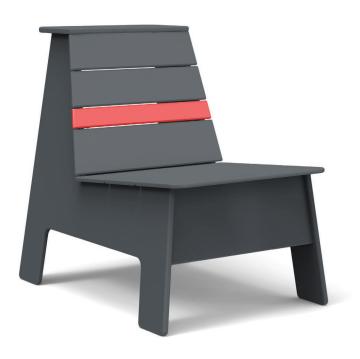

## racer lounge chair

black: RC-RLC-BL

cloud: RC-RLC-CW

leaf: RC-RLC-LG

apple red: RC-RLC-AR

| collection:                                                                                          | racer                                                                    |
|------------------------------------------------------------------------------------------------------|--------------------------------------------------------------------------|
| material:                                                                                            | HDPE                                                                     |
| dimensions:                                                                                          | width: 21″ (53.3cm)<br>depth: 30.75″ (78.1cm)<br>height: 28.75″ (72.8cm) |
| weight:                                                                                              | 38 lbs (17.2kg)                                                          |
| shipping dimensions: $30^{\circ} \times 6^{\circ} \times 30^{\circ}$ shipping weight:44 lbs (20.0kg) |                                                                          |

charcoal: RC-RLC-CG

pairs well with racer side car.

shipped flat packed some assembly required

driftwood: RC-RLC-DW

navy blue: RC-RLC-NB

sky: RC-RLC-SB

outdoor furniture for the modern lollygagger