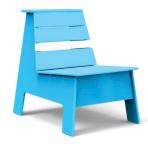

## racer lounge chair

black: RC-RLC-BL

cloud: RC-RLC-CW

leaf: RC-RLC-LG

apple red: RC-RLC-AR

| collection:                                                                                          | racer                                                                    |
|------------------------------------------------------------------------------------------------------|--------------------------------------------------------------------------|
| material:                                                                                            | HDPE                                                                     |
| dimensions:                                                                                          | width: 21″ (53.3cm)<br>depth: 30.75″ (78.1cm)<br>height: 28.75″ (72.8cm) |
| weight:                                                                                              | 38 lbs (17.2kg)                                                          |
| shipping dimensions: $30^{\circ} \times 6^{\circ} \times 30^{\circ}$ shipping weight:44 lbs (20.0kg) |                                                                          |

charcoal: RC-RLC-CG

pairs well with racer side car.

shipped flat packed some assembly required

driftwood: RC-RLC-DW

navy blue: RC-RLC-NB

sky: RC-RLC-SB

outdoor furniture for the modern lollygagger