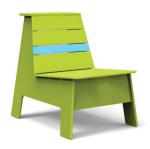

## racer lounge chair

black: RC-RLC-BL

cloud: RC-RLC-CW

leaf: RC-RLC-LG

apple red: RC-RLC-AR

| collection:                                                                                          | racer                                                                    |
|------------------------------------------------------------------------------------------------------|--------------------------------------------------------------------------|
| material:                                                                                            | HDPE                                                                     |
| dimensions:                                                                                          | width: 21″ (53.3cm)<br>depth: 30.75″ (78.1cm)<br>height: 28.75″ (72.8cm) |
| weight:                                                                                              | 38 lbs (17.2kg)                                                          |
| shipping dimensions: $30^{\circ} \times 6^{\circ} \times 30^{\circ}$ shipping weight:44 lbs (20.0kg) |                                                                          |

charcoal: RC-RLC-CG

pairs well with racer side car.

shipped flat packed some assembly required

driftwood: RC-RLC-DW

navy blue: RC-RLC-NB

sky: RC-RLC-SB

outdoor furniture for the modern lollygagger