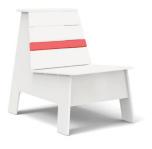

## racer lounge chair

black: RC-RLC-BL

cloud: RC-RLC-CW

leaf: RC-RLC-LG

apple red: RC-RLC-AR

| collection:                                                                                          | racer                                                                    |
|------------------------------------------------------------------------------------------------------|--------------------------------------------------------------------------|
| material:                                                                                            | HDPE                                                                     |
| dimensions:                                                                                          | width: 21″ (53.3cm)<br>depth: 30.75″ (78.1cm)<br>height: 28.75″ (72.8cm) |
| weight:                                                                                              | 38 lbs (17.2kg)                                                          |
| shipping dimensions: $30^{\circ} \times 6^{\circ} \times 30^{\circ}$ shipping weight:44 lbs (20.0kg) |                                                                          |

charcoal: RC-RLC-CG

pairs well with racer side car.

shipped flat packed some assembly required

driftwood: RC-RLC-DW

navy blue: RC-RLC-NB

sky: RC-RLC-SB

outdoor furniture for the modern lollygagger