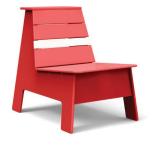

## racer lounge chair

black: RC-RLC-BL

cloud: RC-RLC-CW

leaf: RC-RLC-LG

apple red: RC-RLC-AR

| collection:                                                                                          | racer                                                                    |
|------------------------------------------------------------------------------------------------------|--------------------------------------------------------------------------|
| material:                                                                                            | HDPE                                                                     |
| dimensions:                                                                                          | width: 21″ (53.3cm)<br>depth: 30.75″ (78.1cm)<br>height: 28.75″ (72.8cm) |
| weight:                                                                                              | 38 lbs (17.2kg)                                                          |
| shipping dimensions: $30^{\circ} \times 6^{\circ} \times 30^{\circ}$ shipping weight:44 lbs (20.0kg) |                                                                          |

charcoal: RC-RLC-CG

pairs well with racer side car.

shipped flat packed some assembly required

driftwood: RC-RLC-DW

navy blue: RC-RLC-NB

sky: RC-RLC-SB

outdoor furniture for the modern lollygagger