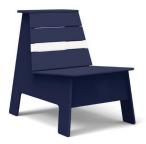

## racer lounge chair

black: RC-RLC-BL

cloud: RC-RLC-CW

leaf: RC-RLC-LG

apple red: RC-RLC-AR

| collection:                                                                                          | racer                                                                    |
|------------------------------------------------------------------------------------------------------|--------------------------------------------------------------------------|
| material:                                                                                            | HDPE                                                                     |
| dimensions:                                                                                          | width: 21″ (53.3cm)<br>depth: 30.75″ (78.1cm)<br>height: 28.75″ (72.8cm) |
| weight:                                                                                              | 38 lbs (17.2kg)                                                          |
| shipping dimensions: $30^{\circ} \times 6^{\circ} \times 30^{\circ}$ shipping weight:44 lbs (20.0kg) |                                                                          |

charcoal: RC-RLC-CG

pairs well with racer side car.

shipped flat packed some assembly required

driftwood: RC-RLC-DW

navy blue: RC-RLC-NB

sky: RC-RLC-SB

outdoor furniture for the modern lollygagger