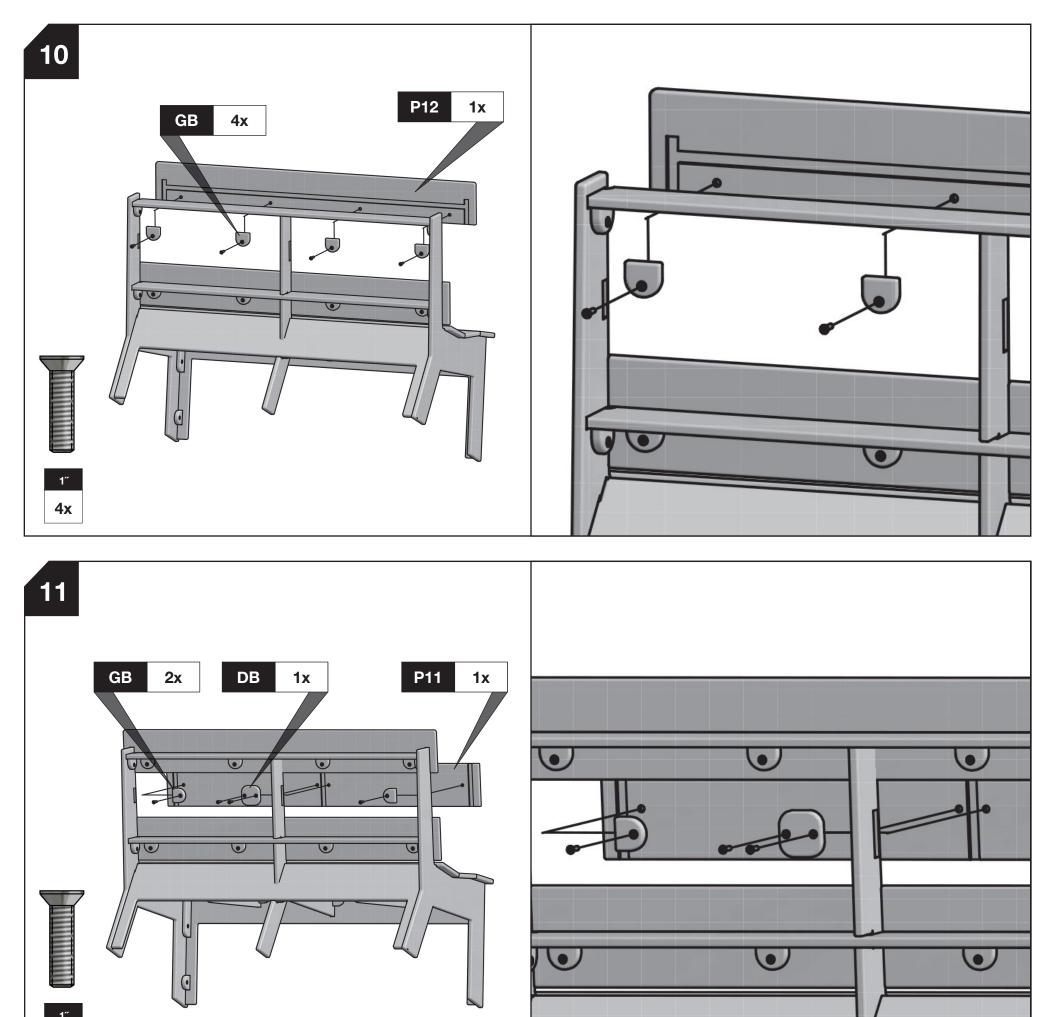

**P**9

1x

**P**5 **2**x

> **P**3 **2**x

oll Designs inspires people to appreciate the outdoors

an electric drill with a cord and without a clutch to install bolts in inserts as you it can be removed. Use a Cordless Screw Gun if you have one and know how <u>to use it</u>. Set the clutch setting at medium torque. We do not recommend using This surface is hidden after assembly so the film can remain on the block or Scan for assembly

tips and videos

contact your Loll Sales Associate or Customer Service for support at 877.740.3387. A **Pro Tool Kit** can also

st-Please Recycle the BOX and paper packaging. The green plastic stretch  $\,$  wrap we use is compostable.

# **BLOCK & BOLT INSTALLATION**





5912 Waseca Street | Duluth, Minnesota 55807 sales@lolldesigns.com



















x