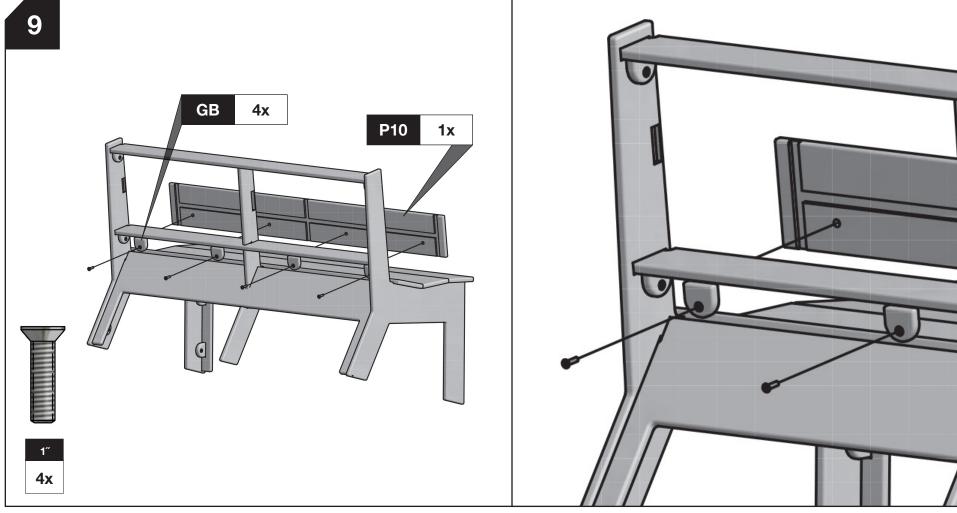

x

**P**9

1x

**P**5 **2**x

> **P**3 **2**x

oll Designs inspires people to appreciate the outdoors

an electric drill with a cord and without a clutch to install bolts in inserts as you it can be removed. Use a Cordless Screw Gun if you have one and know how <u>to use it</u>. Set the clutch setting at medium torque. We do not recommend using This surface is hidden after assembly so the film can remain on the block or Scan for assembly

tips and videos

contact your Loll Sales Associate or Customer Service for support at 877.740.3387. A **Pro Tool Kit** can also

st-Please Recycle the BOX and paper packaging. The green plastic stretch  $\,$  wrap we use is compostable.

# **BLOCK & BOLT INSTALLATION**





5912 Waseca Street | Duluth, Minnesota 55807 sales@lolldesigns.com



















x