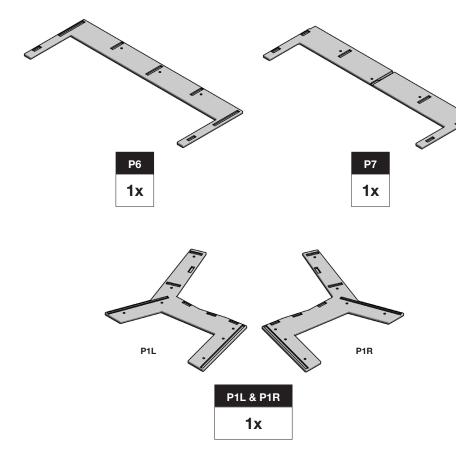

### **INCLUDED PARTS**



P11

**P**8

1x

P4

P2

1x

DB

**1**x

GB

35x

ВВ

2x

## **ASSEMBLY TIPS**

the instructions to ensure you are aligning the proper components. If your piece of furniture requires "Blocks" for assembly one side may have protective film on parts aren't fitting together you likely have something wrong and you should reread shipped in. Components should not be unnecessarily forced together! If it seems soft surface like a blanket, carpet, or the flattened cardboard box the furniture was \*Please read before beginning assembly!
To avoid damaging furniture perform the assembly of your Loll furniture on a clean

can easily overtighten and damage the product. All bolts come standard with a thread coating to reduce bolts loosening after assembly while still allowing removal and reuse of the b