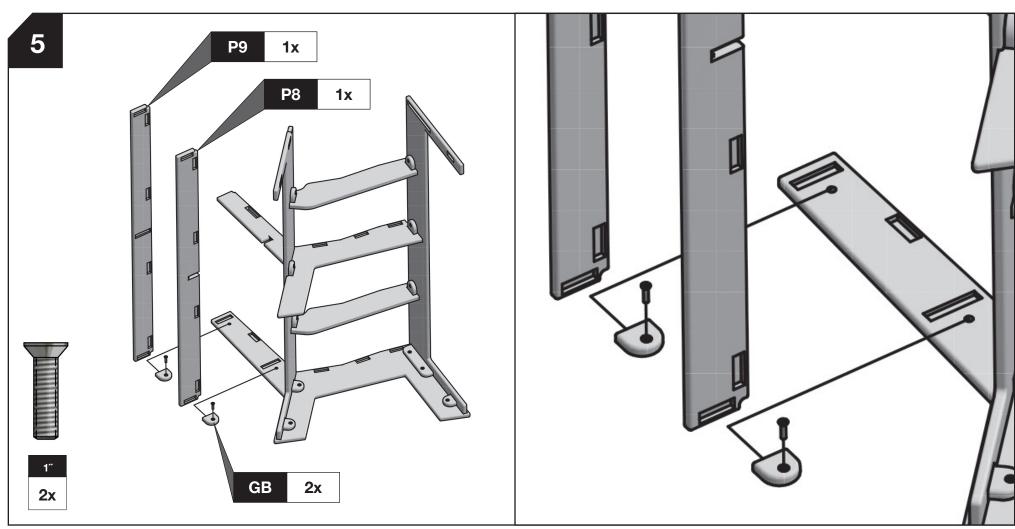

### **INCLUDED PARTS**

P11

**P**8

1x

P4

P2

1x

DB

**1**x

GB

35x

ВВ

2x