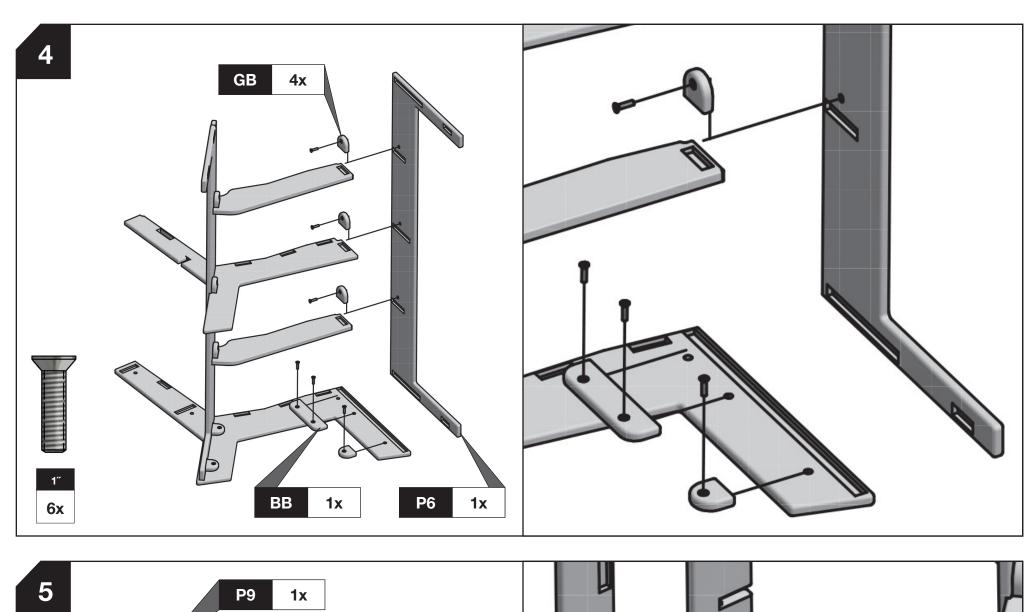

### **INCLUDED PARTS**

P11

**P**8

1x

P4

P2

1x

DB

**1**x

GB

35x

ВВ

2x