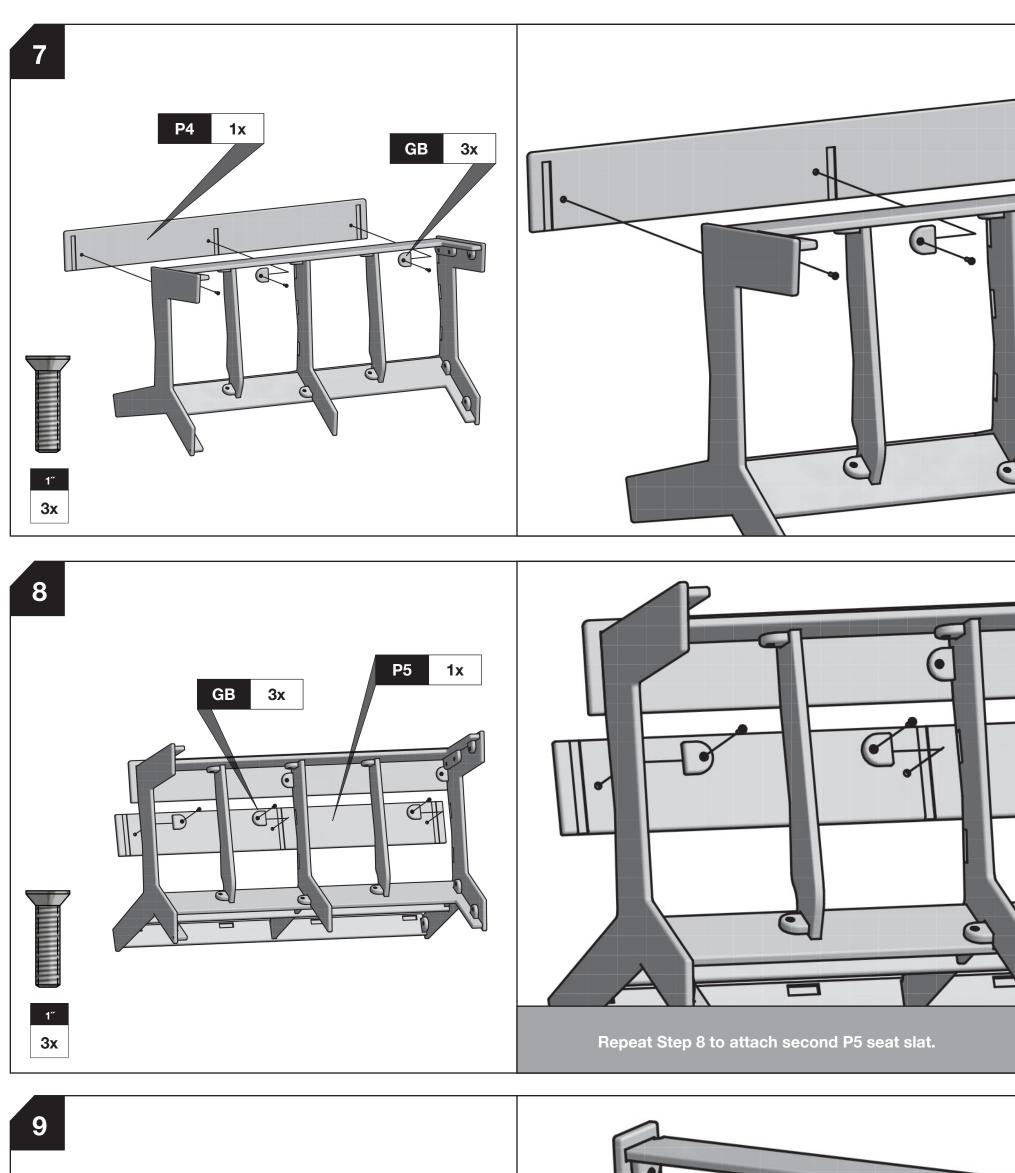

1x

**P**9

1x

**P**5 **2**x

> **P**3 **2**x

oll Designs inspires people to appreciate the outdoors

an electric drill with a cord and without a clutch to install bolts in inserts as you it can be removed. Use a Cordless Screw Gun if you have one and know how <u>to use it</u>. Set the clutch setting at medium torque. We do not recommend using This surface is hidden after assembly so the film can remain on the block or Scan for assembly

tips and videos

contact your Loll Sales Associate or Customer Service for support at 877.740.3387. A **Pro Tool Kit** can also

st-Please Recycle the BOX and paper packaging. The green plastic stretch  $\,$  wrap we use is compostable.

# **BLOCK & BOLT INSTALLATION**





5912 Waseca Street | Duluth, Minnesota 55807 sales@lolldesigns.com



















x