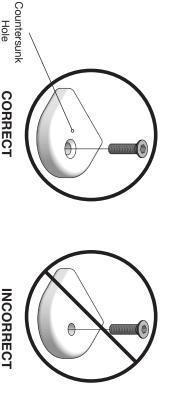

like a blanket, carpet, or the flattened cardboard box the furniture was \*Please read before beginning assembly!
To avoid damaging furniture perform the assembly of your Loll furniture on a clean

can easily overtighten and damage the product. All bolts come standard with a thread coating to reduce bolts loosening after assembly while still allowing removal and reuse of the bolt. Start all bolts by hand, www.lolldesigns.com/videos for even more information and visual aids. If you have more questions please muscle the bolt any tighter. It's virtually impossible to over tighten by hand. Watch the assembly videos at with the Allen Key, or the Loll Tool and tighten firmly until parts are drawn tight together and you can't

Insert bolts through countersunk hole side of blocks as shown below.



### LOLL TOOL

before beginning assembly. Locate the box marked "Tool Included"



## PRODUCT CARE

a garden hose and incorporating a soft bristle brush. Adding a tablespoon or two of your favorite eco-friendly soap to the wash will get everything squeaky clean. Mineral deposits left over from hard water can be removed with a solution of vinegar and water. Loll offers a cleaning kit that has everything you need for great results. Also see our cleaning video at lolldesigns.com/videos outside all year regardless of the season. It will not rot, even if left standing in water. Nonetheless, we're pretty sure your Loll furniture will get a lot of use and will at some point need cleaning. We recommend Your new Loll furniture is a no maintenance product. You'll never need to paint or stain it an