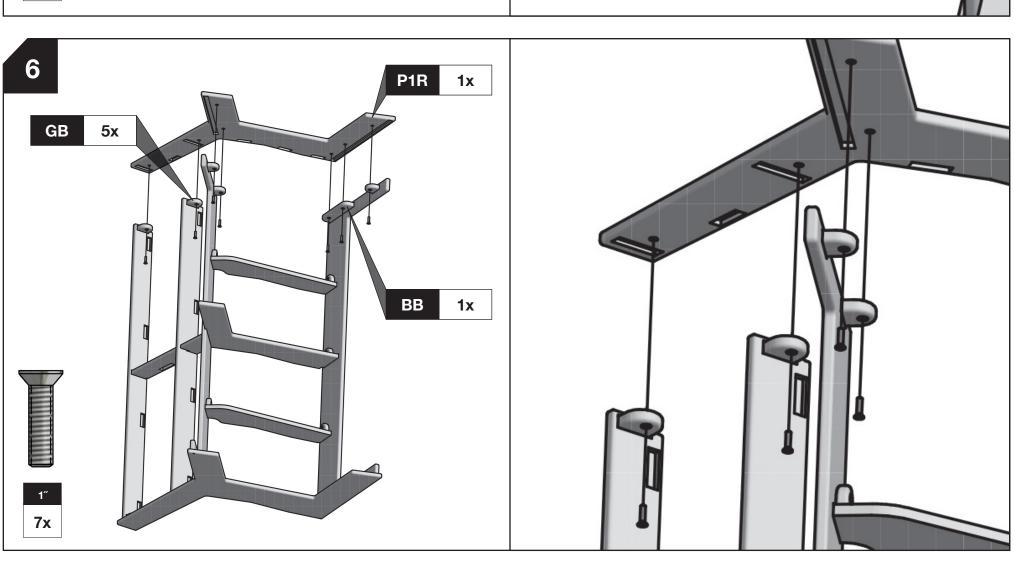

2

1x

**P**9

1x

**P**5 **2**x

> **P**3 **2**x

oll Designs inspires people to appreciate the outdoors

an electric drill with a cord and without a clutch to install bolts in inserts as you it can be removed. Use a Cordless Screw Gun if you have one and know how <u>to use it</u>. Set the clutch setting at medium torque. We do not recommend using This surface is hidden after assembly so the film can remain on the block or Scan for assembly

tips and videos

contact your Loll Sales Associate or Customer Service for support at 877.740.3387. A **Pro Tool Kit** can also

st-Please Recycle the BOX and paper packaging. The green plastic stretch  $\,$  wrap we use is compostable.

# **BLOCK & BOLT INSTALLATION**





5912 Waseca Street | Duluth, Minnesota 55807 sales@lolldesigns.com



















x