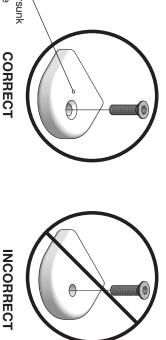

UCTIONS & PRODUCT INFO:

FIRE BENCH

41x \*Bolt shown actual size.

P10 | P11 | P12

1x

**P**9

1x

**P**5 **2**x

> **P**3 **2**x

oll Designs inspires people to appreciate the outdoors

an electric drill with a cord and without a clutch to install bolts in inserts as you it can be removed. Use a Cordless Screw Gun if you have one and know how <u>to use it</u>. Set the clutch setting at medium torque. We do not recommend using This surface is hidden after assembly so the film can remain on the block or Scan for assembly

tips and videos

contact your Loll Sales Associate or Customer Service for support at 877.740.3387. A **Pro Tool Kit** can also

st-Please Recycle the BOX and paper packaging. The green plastic stretch  $\,$  wrap we use is compostable.

# **BLOCK & BOLT INSTALLATION**





5912 Waseca Street | Duluth, Minnesota 55807 sales@lolldesigns.com



















x