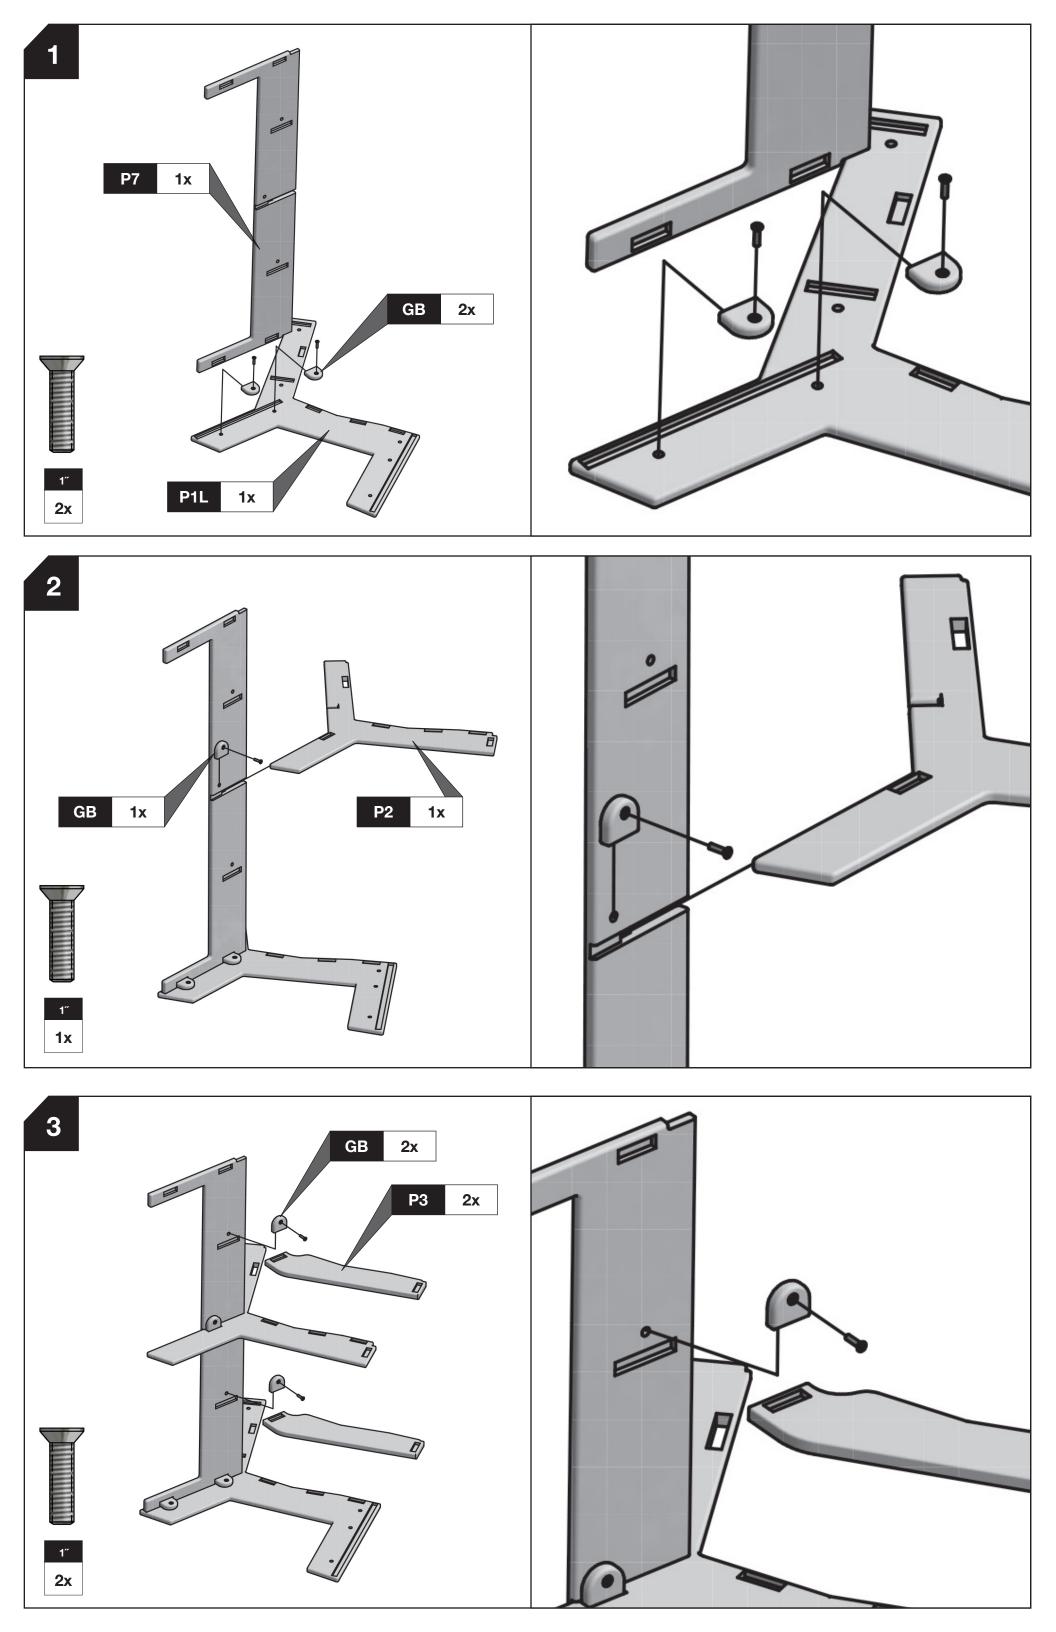

### **INCLUDED PARTS**

P11

**P**8

1x

P4

P2

1x

DB

**1**x

GB

35x

ВВ

2x