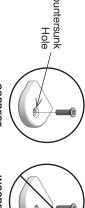

### **BLOCK & BOLT INSTALLATION**

as shown below. Insert bolts through countersunk hole side of blocks

RECYCLE THE PACKAGING

We've gone through great lengths to make as much of our packaging as possible recyclable. The cardboard box, paper wrap, filler and paper bags can all go in your recycling bin. The muslin hardware bags replaced plastic bags with the intention of reducing plastic and encouraging reuse. Loll Designs and Planet Earth thank you! WE WANT YOU TO LOVE YOUR LOLL

### **BLOCK & BOLT INSTALLATION**

Insert bolts through countersunk hole side of blocks

as shown below.

Prior to beginning assembly, please inspect and inventory the parts to make sure you have everything and that nothing was damaged during shipping. If damage has occurred, please take photos and go to lolldesigns.com/damage. Rest assured we'll