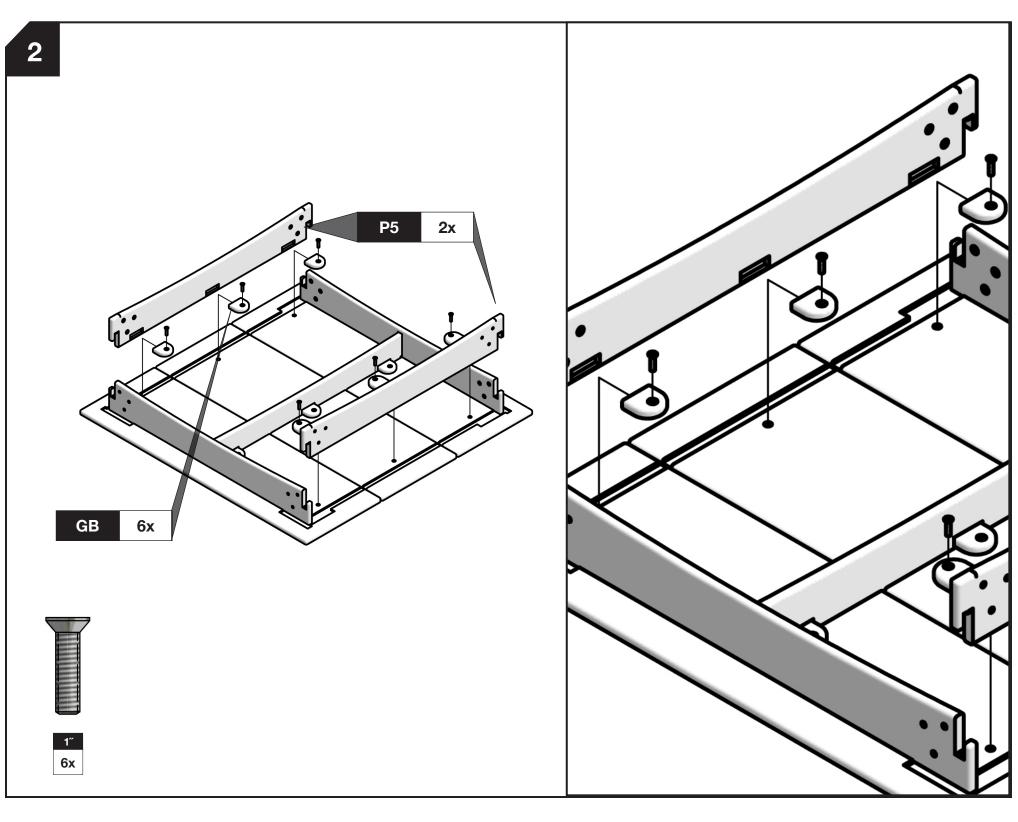

### **ASSEMBLY INSTRUCTIONS**

1%″

**4**x

1/2″

14x

\*Bolt shown

actual size.

REPEAT THIS STEP TO ASSEMBLE P1R AND P2R.