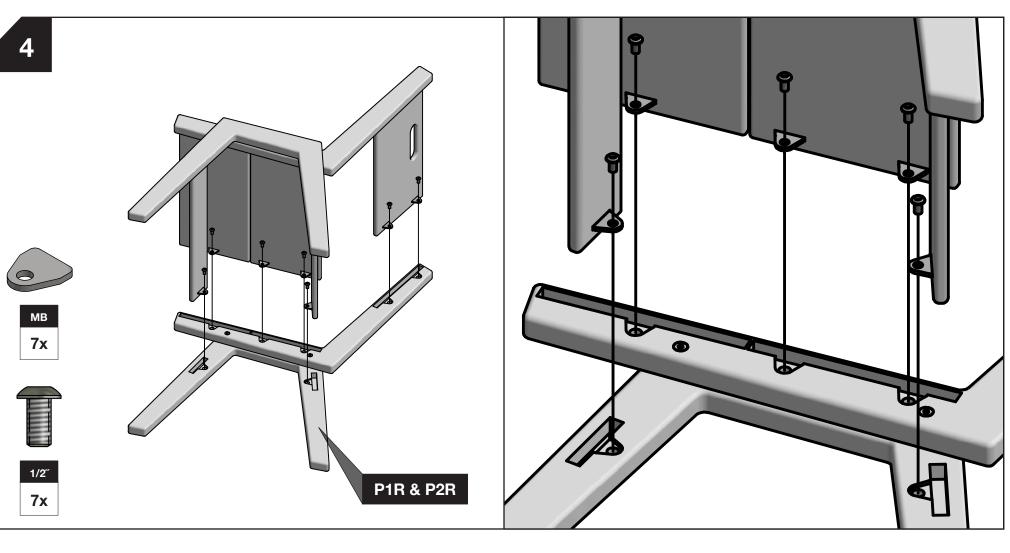

### **ASSEMBLY INSTRUCTIONS**

1%″

**4**x

1/2″

14x

\*Bolt shown

actual size.

REPEAT THIS STEP TO ASSEMBLE P1R AND P2R.