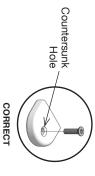

### **BLOCK & BOLT INSTALLATION**

as shown below. Insert bolts through countersunk hole side of blocks

RECYCLE THE PACKAGING

We've gone through great lengths to make as much of our packaging as possible recyclable. The cardboard box, paper wrap, filler and paper bags can all go in your recycling bin. The muslin hardware bags replaced plastic bags with the intention of reducing plastic and encouraging reuse. Loll Designs and Planet Earth thank you! WE WANT YOU TO LOVE YOUR LOLL

### **BLOCK & BOLT INSTALLATION**

Insert bolts through countersunk hole side of blocks

as shown below.

Prior to beginning assembly, please inspect and inventory the parts to make sure you have everything and that nothing was damaged during shipping. If damage has occurred, please take photos and go to lolldesigns.com/damage. Rest assured we'll