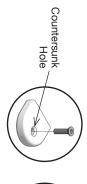

### **ASSEMBLY INSTRUCTIONS**

1%″

**4**x

1/2″

14x

\*Bolt shown

actual size.

REPEAT THIS STEP TO ASSEMBLE P1R AND P2R.