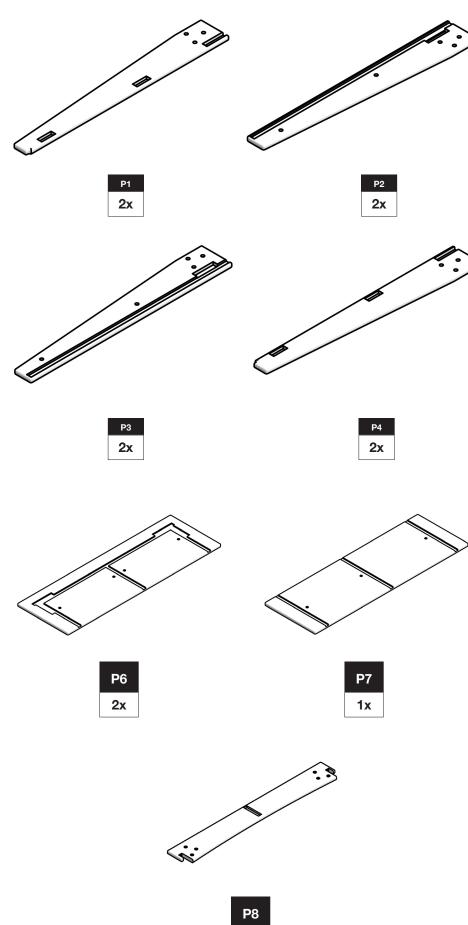

### **INCLUDED PARTS**

**P9** 

41x

\*Bolts shown actual size.

**P5** 

17x

+1 877-740-3387

sales@lolldesigns.com

Duluth, Minnesota 55807 5912 Waseca Street

MADE IN THE USA

РЗ

**2**x

МВ

14x