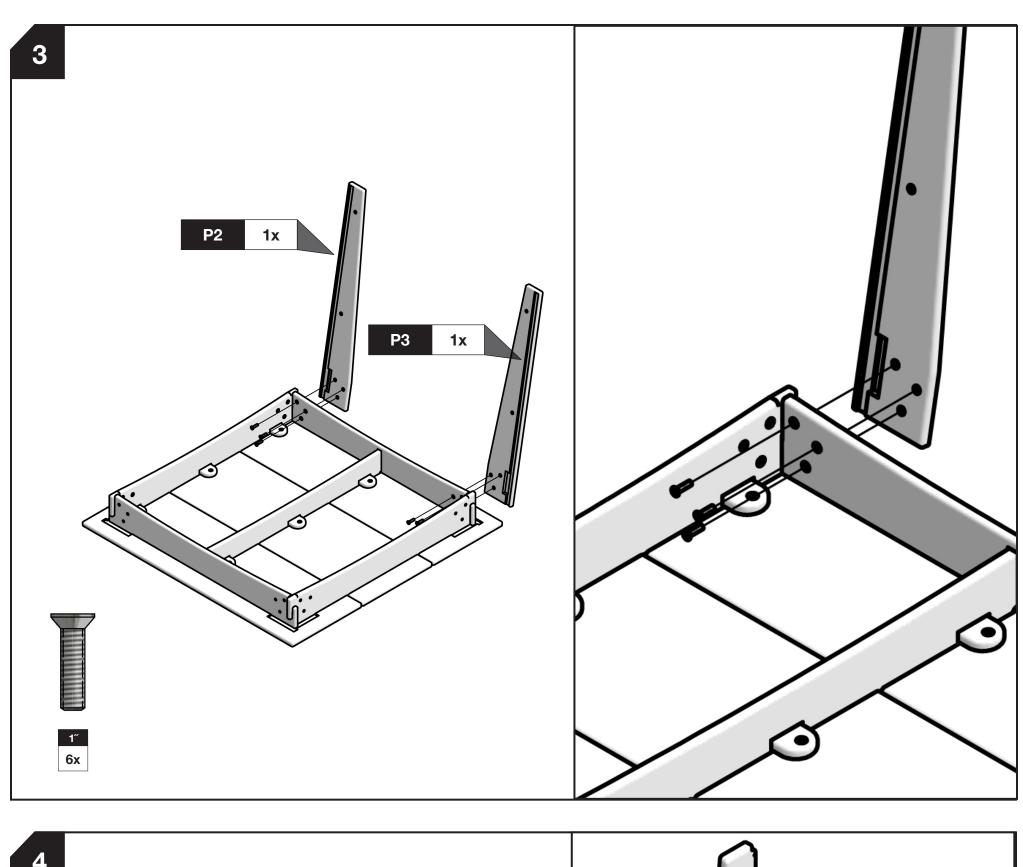

### **ASSEMBLY INSTRUCTIONS**

1%″

**4**x

1/2″

14x

\*Bolt shown

actual size.

REPEAT THIS STEP TO ASSEMBLE P1R AND P2R.