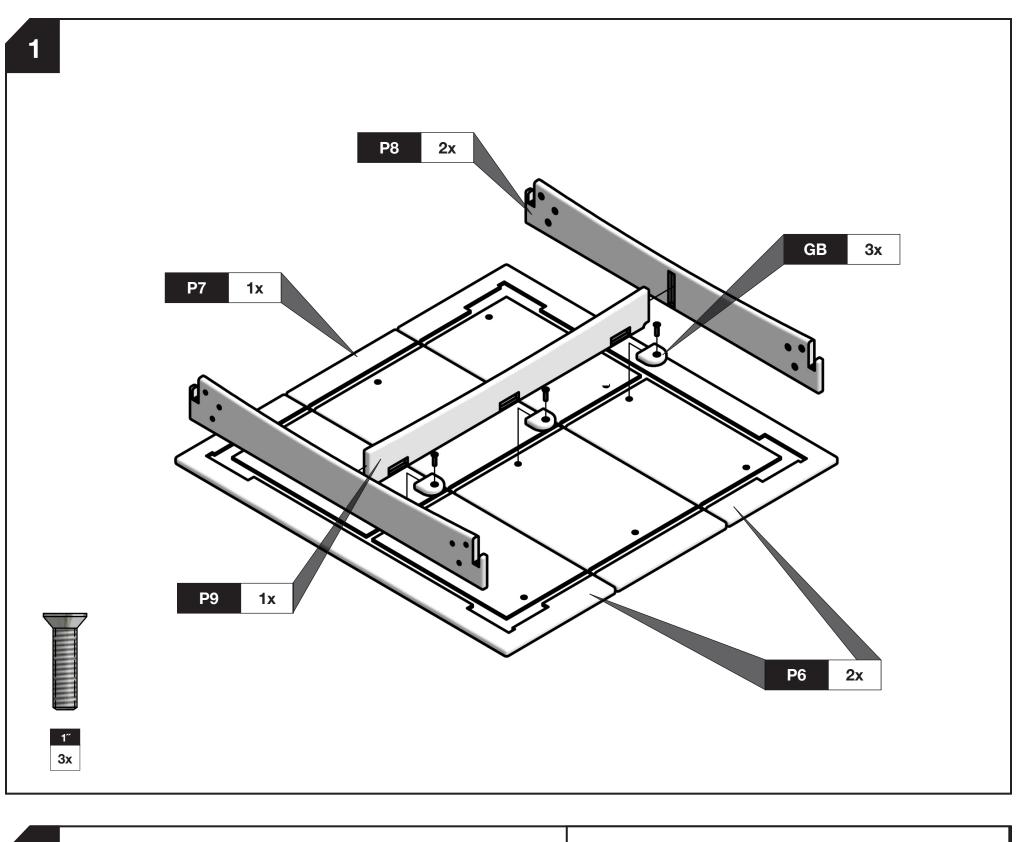

### **ASSEMBLY INSTRUCTIONS**

1%″

**4**x

1/2″

14x

\*Bolt shown

actual size.

REPEAT THIS STEP TO ASSEMBLE P1R AND P2R.