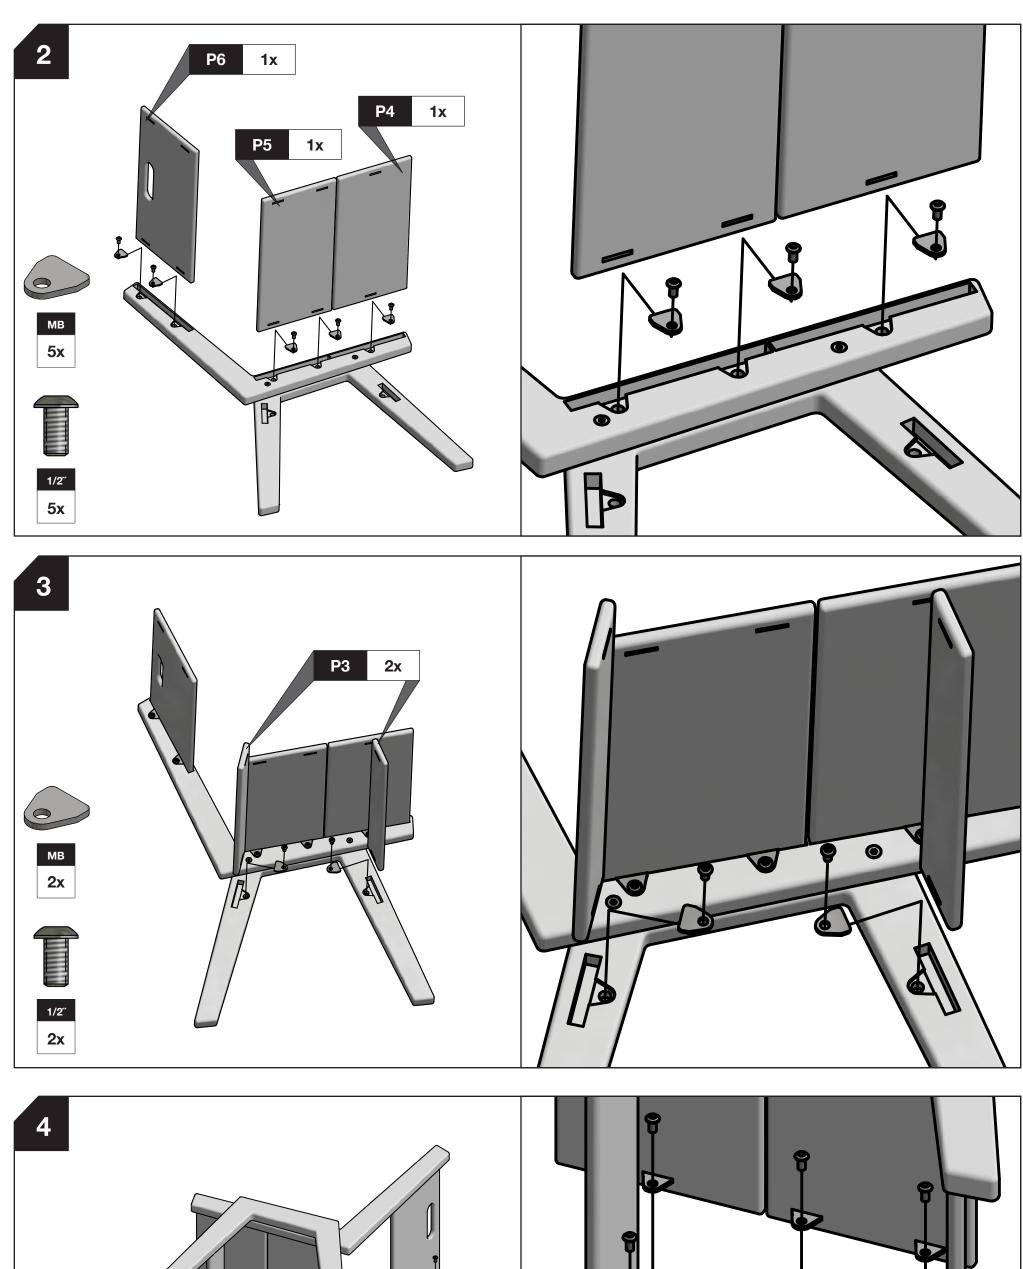

### **ASSEMBLY INSTRUCTIONS**

1%″

**4**x

1/2″

14x

\*Bolt shown

actual size.

REPEAT THIS STEP TO ASSEMBLE P1R AND P2R.