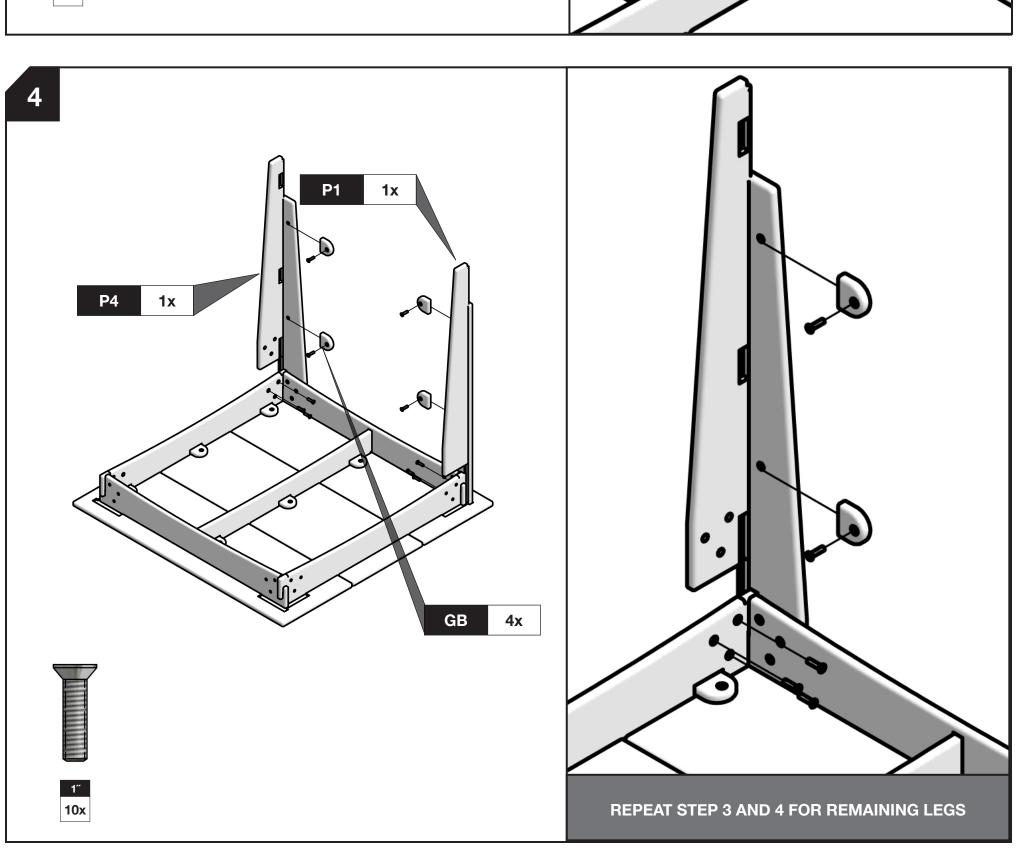

### **ASSEMBLY INSTRUCTIONS**

1%″

**4**x

1/2″

14x

\*Bolt shown

actual size.

REPEAT THIS STEP TO ASSEMBLE P1R AND P2R.